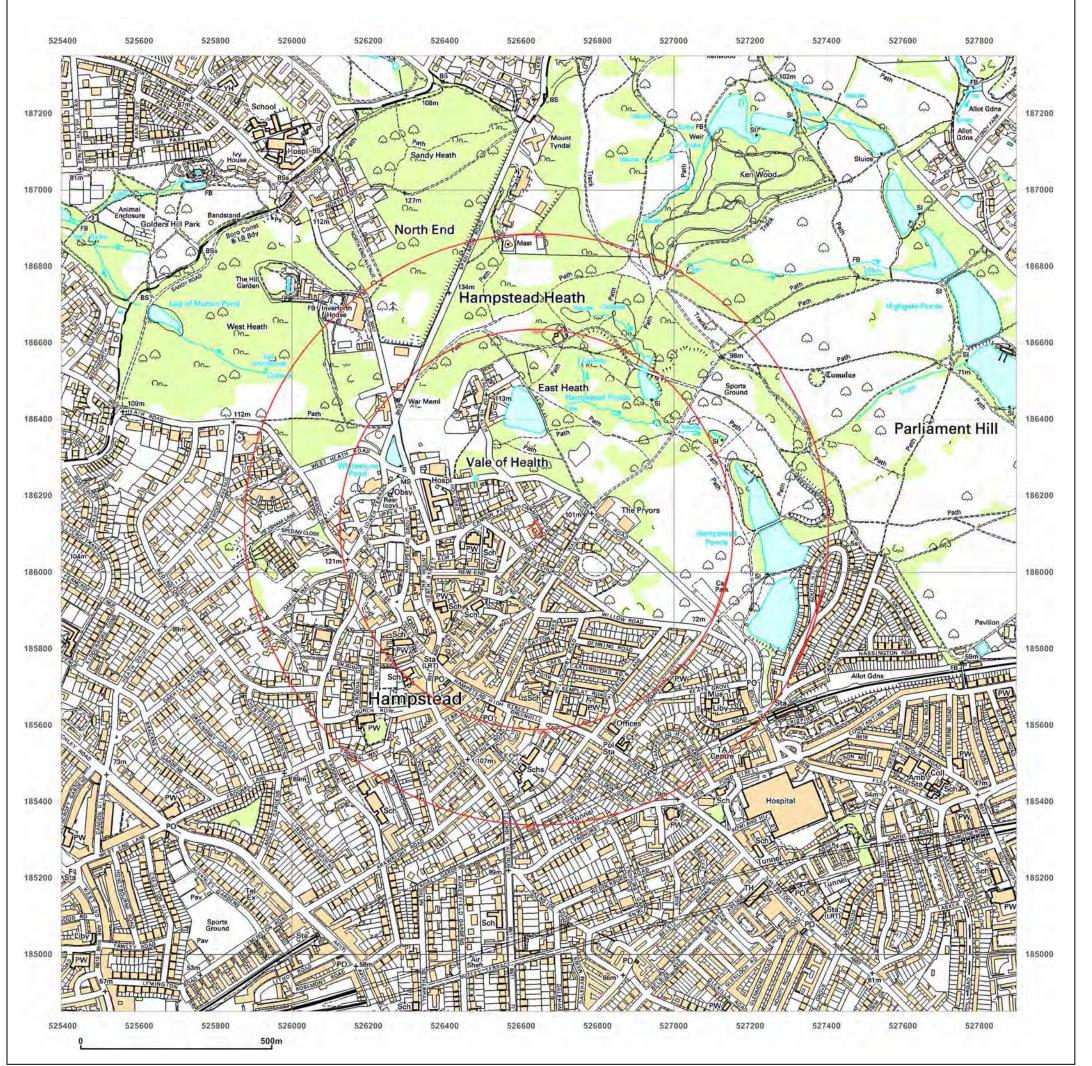

Production date: 16 December 2014

11, CANNON LANE, LONDON, NW3 1EL

Client Ref: 11\_CANNON\_LANE Report Ref: GS-1817286

Grid Ref: 526646, 186101

Map Name: National Grid

Map date: 2010

1:10,000 Scale:

**Printed at:** 1:10,000

Produced by GroundSure Environmental Insight

T: 08444 159000

E: info@groundsure.com

W: www.groundsure.com

© Crown copyright and database rights 2014 Ordnance Survey 100035207

Production date: 16 December 2014