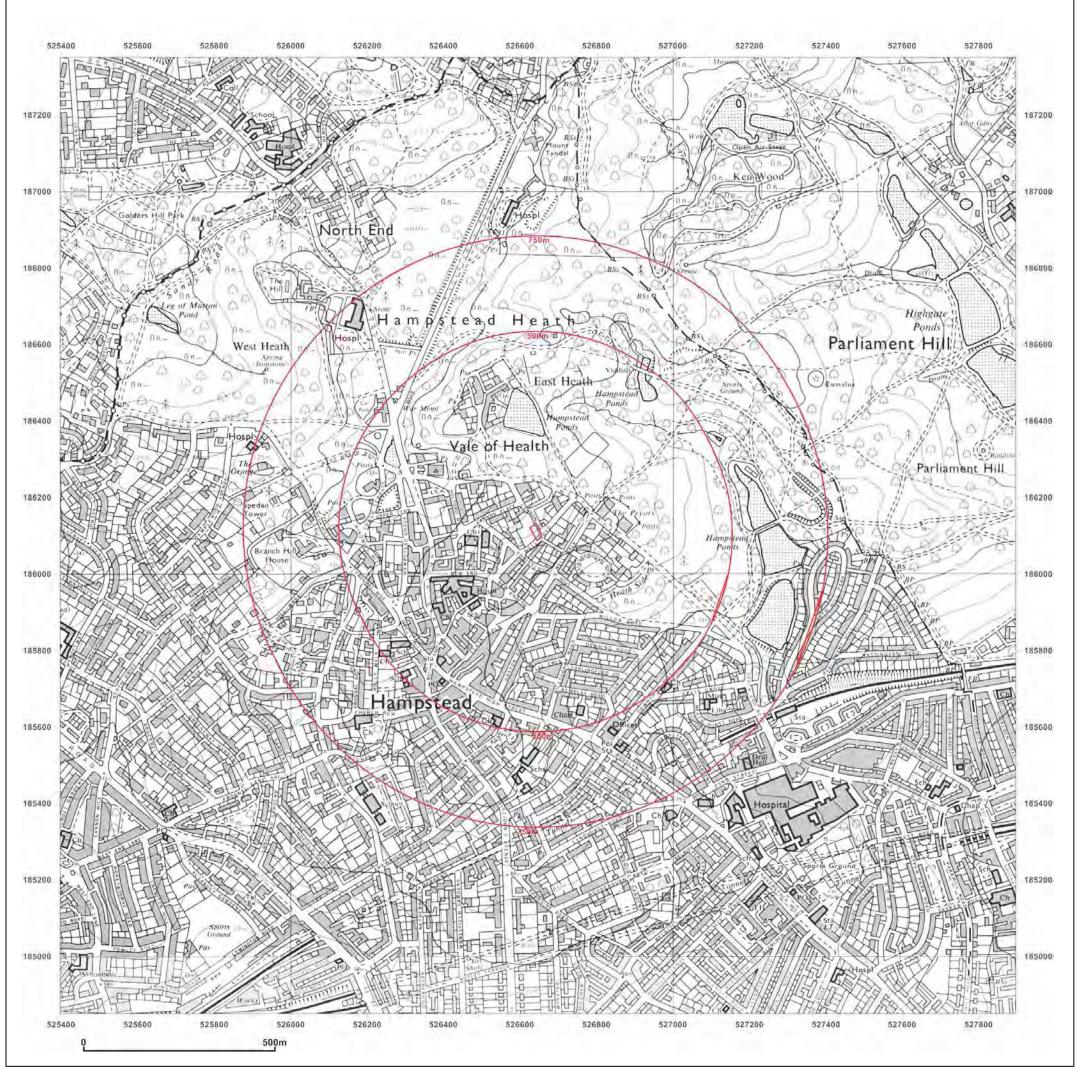

Production date: 16 December 2014

11, CANNON LANE, LONDON, NW3 1EL

Client Ref: 11\_CANNON\_LANE

Report Ref: GS-1817286 Grid Ref: 526646, 186101

Map Name: National Grid

Map date: 1973-1974

1:10,000 Scale:

**Printed at:** 1:10,000

Surveyed 1974 Revised 1974 Edition N/A Copyright N/A Levelled N/A Surveyed 1972 Revised 1973 Edition N/A Copyright N/A Levelled N/A

Produced by GroundSure Environmental Insight

T: 08444 159000

E: info@groundsure.com

W: www.groundsure.com

© Crown copyright and database rights 2014 Ordnance Survey 100035207

Production date: 16 December 2014

11, CANNON LANE, LONDON, NW3 1EL

Client Ref: 11\_CANNON\_LANE

Report Ref: GS-1817286 Grid Ref: 526646, 186101