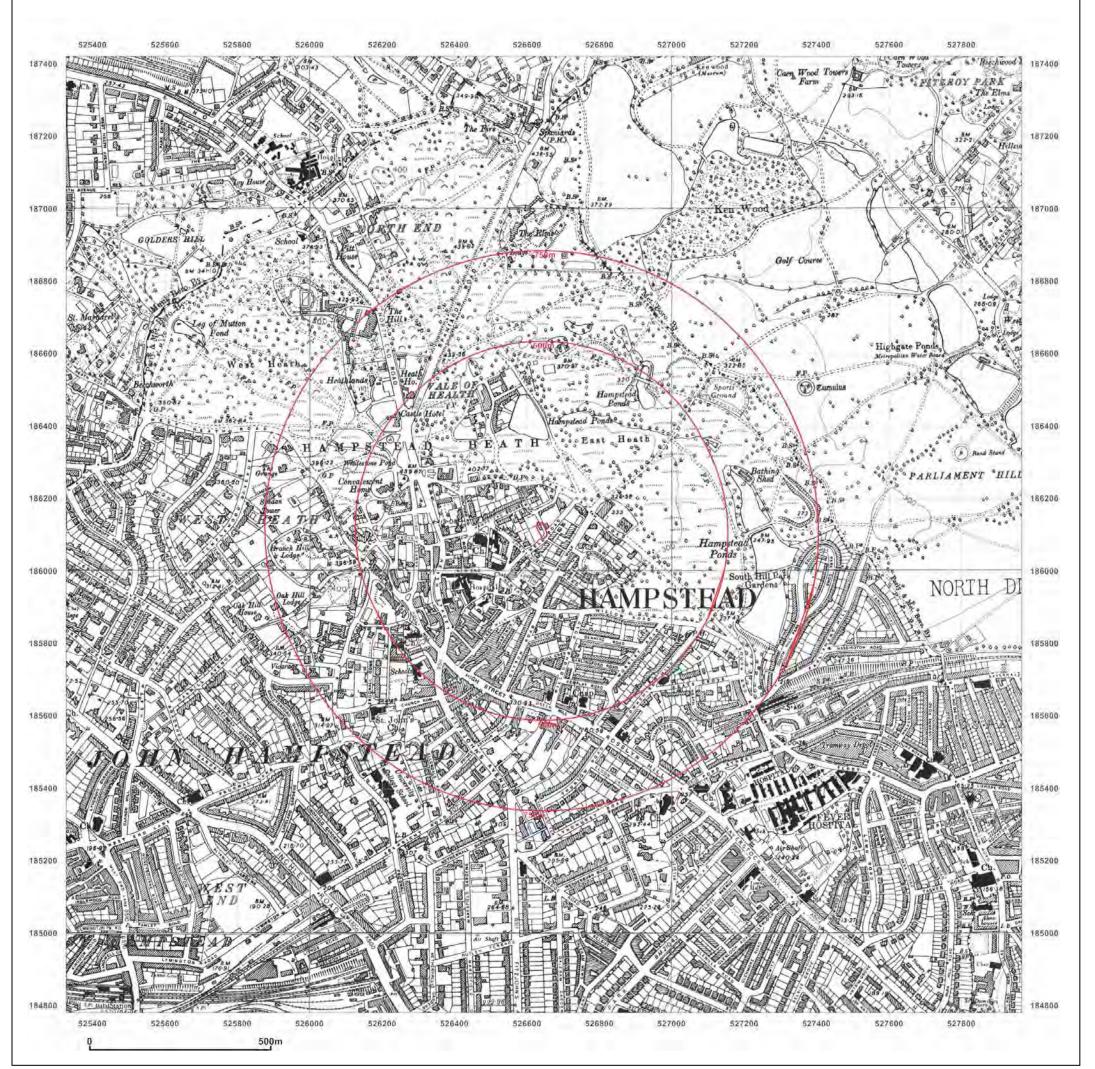

Production date: 16 December 2014

11, CANNON LANE, LONDON, NW3 1EL

Client Ref: 11\_CANNON\_LANE

Report Ref: GS-1817286 Grid Ref: 526646, 186101

Map Name: Provisional

1965-1968 Map date:

1:10,560 Scale:

**Printed at:** 1:10,560

Ordnance Survey® **Licensed Partner** 

Produced by GroundSure Environmental Insight

Surveyed 1968 Revised 1968 Copyright N/A Levelled N/A

T: 08444 159000

E: info@groundsure.com

W: www.groundsure.com

© Crown copyright and database rights 2014 Ordnance Survey 100035207