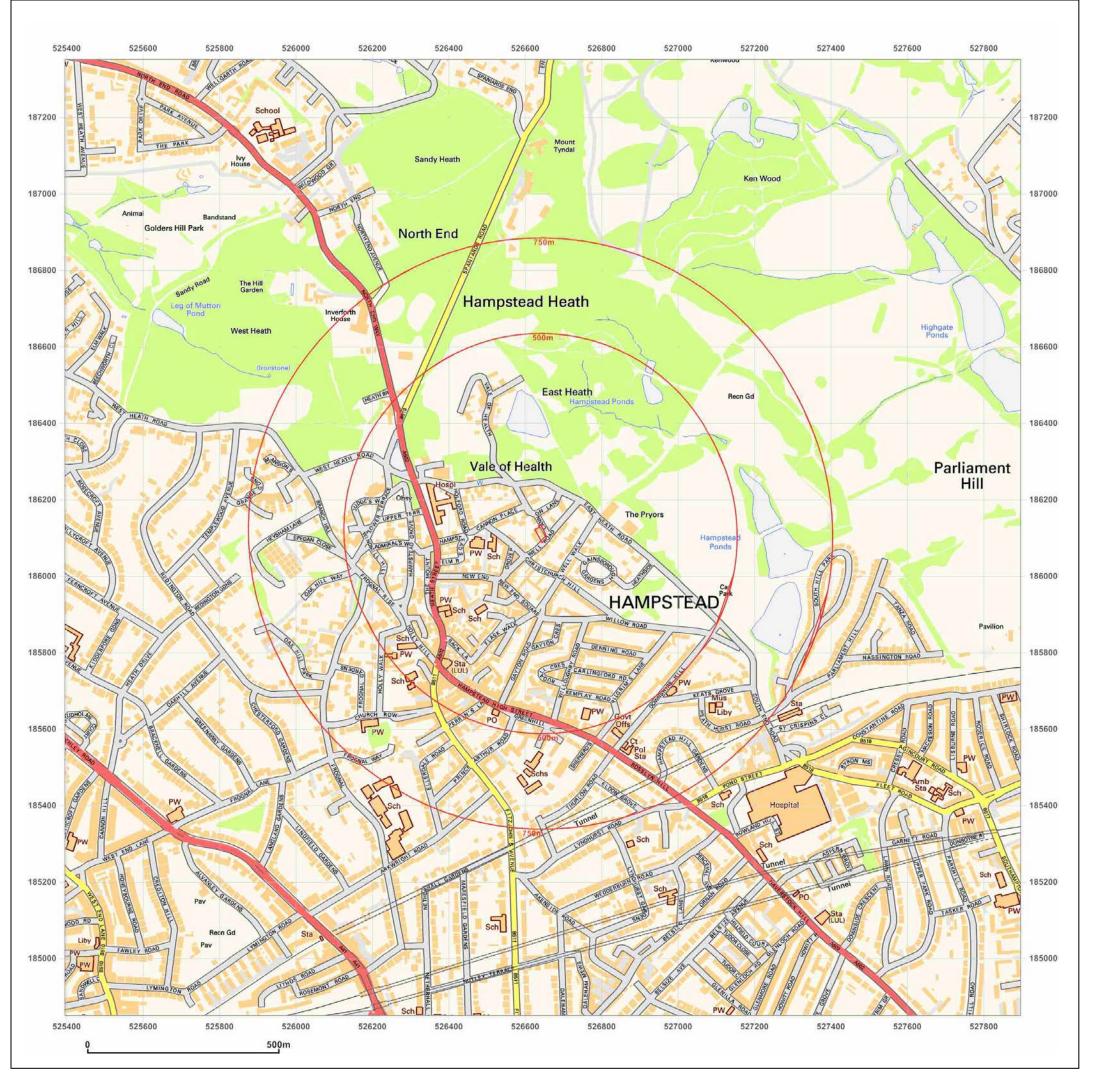

Production date: 16 December 2014

11, CANNON LANE, LONDON, NW3 1EL

Client Ref: 11\_CANNON\_LANE Report Ref: GS-1817286

Grid Ref: 526646, 186101

Map Name: National Grid

Map date: 2010

1:10,000 Scale:

**Printed at:** 1:10,000

Produced by GroundSure Environmental Insight

T: 08444 159000

E: info@groundsure.com

W: www.groundsure.com

© Crown copyright and database rights 2014 Ordnance Survey 100035207

Production date: 16 December 2014