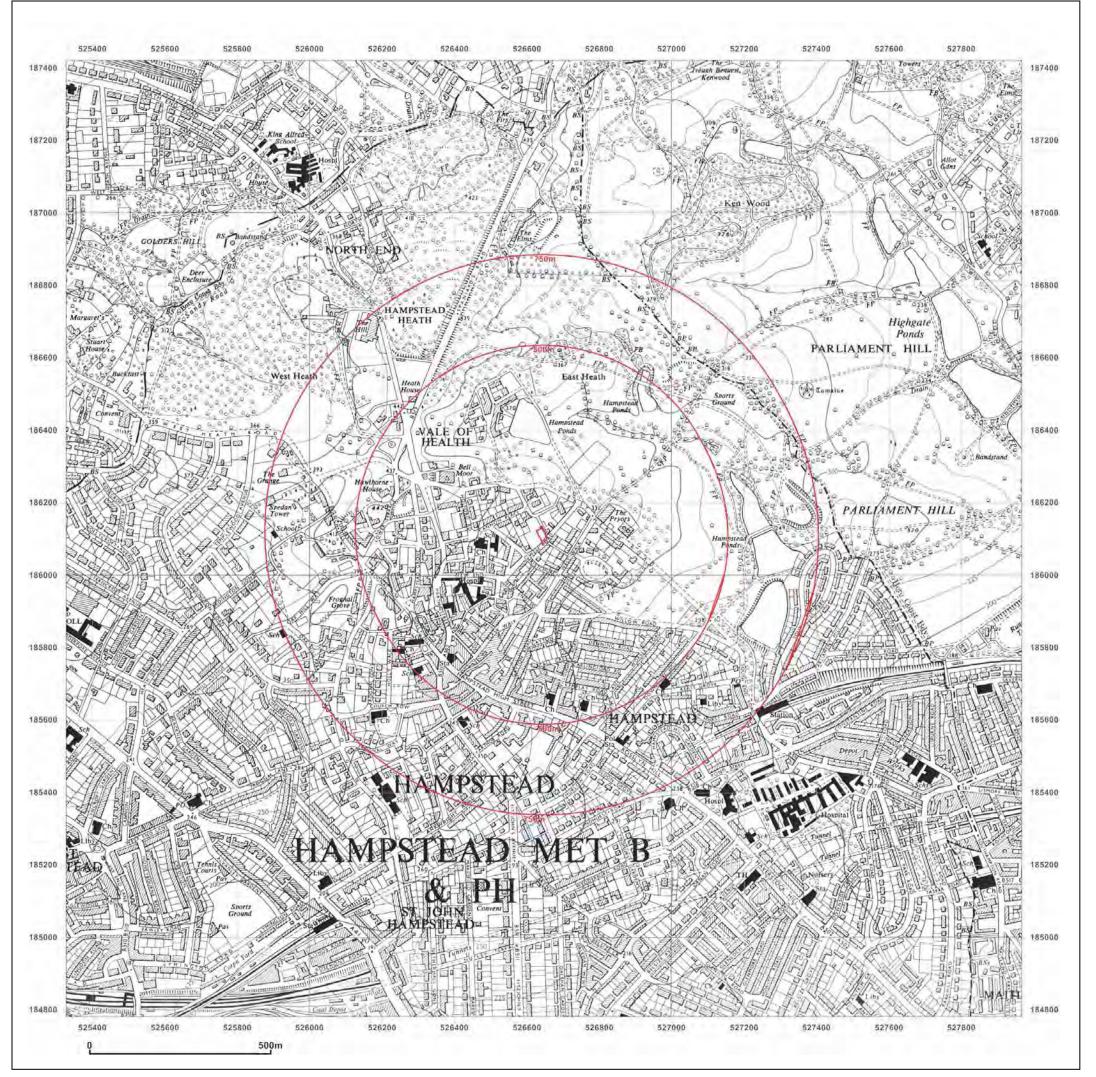

Production date: 16 December 2014

11, CANNON LANE, LONDON, NW3 1EL

Client Ref: 11\_CANNON\_LANE

Report Ref: GS-1817286 Grid Ref: 526646, 186101

Map Name: National Grid

Map date: 1973-1974

1:10,000 Scale:

**Printed at:** 1:10,000

Surveyed 1974 Revised 1974 Edition N/A Copyright N/A Levelled N/A Surveyed 1972 Revised 1973 Edition N/A Copyright N/A Levelled N/A

Produced by GroundSure Environmental Insight

T: 08444 159000

E: info@groundsure.com

W: www.groundsure.com

© Crown copyright and database rights 2014 Ordnance Survey 100035207

Production date: 16 December 2014

11, CANNON LANE, LONDON, NW3 1EL

Client Ref: 11\_CANNON\_LANE

Report Ref: GS-1817286 Grid Ref: 526646, 186101