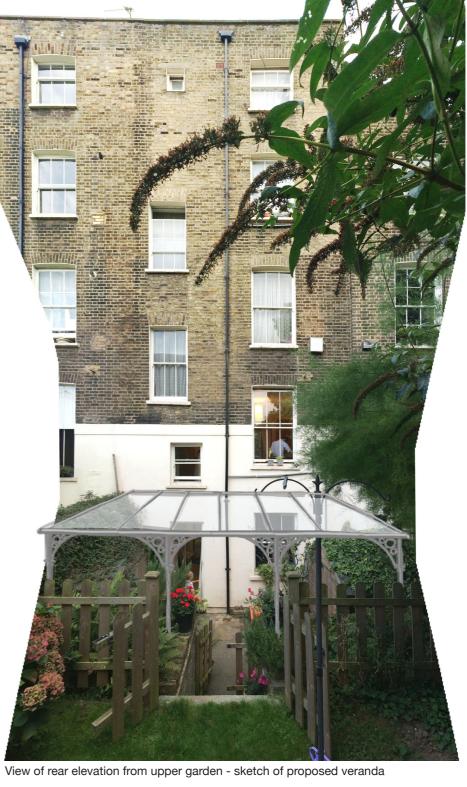

View of rear elevation from upper garden - existing

**General notes** Do not scale drawings. Dimensions govern. All dimensions are in millimetres unless noted otherwise. All dimensions shall be verified on site before proceeding with the work. Orestes Chouchoulas shall be notified in writing of any discrepancies.



**Revisions** 19.01.15 - first issue

**Project** Rear Veranda 42 Charrington Street London NW1 1RD

Client **Richard White** 

orestes@bureaubureau.uk

PLANNING

Architectural consultant Orestes Chouchoulas 7 Rufford Mews 1 Rufford Street London N1 0AD +44 7738 43914

PERSPECTIVE SKETCH

## 1403-031

January 2015