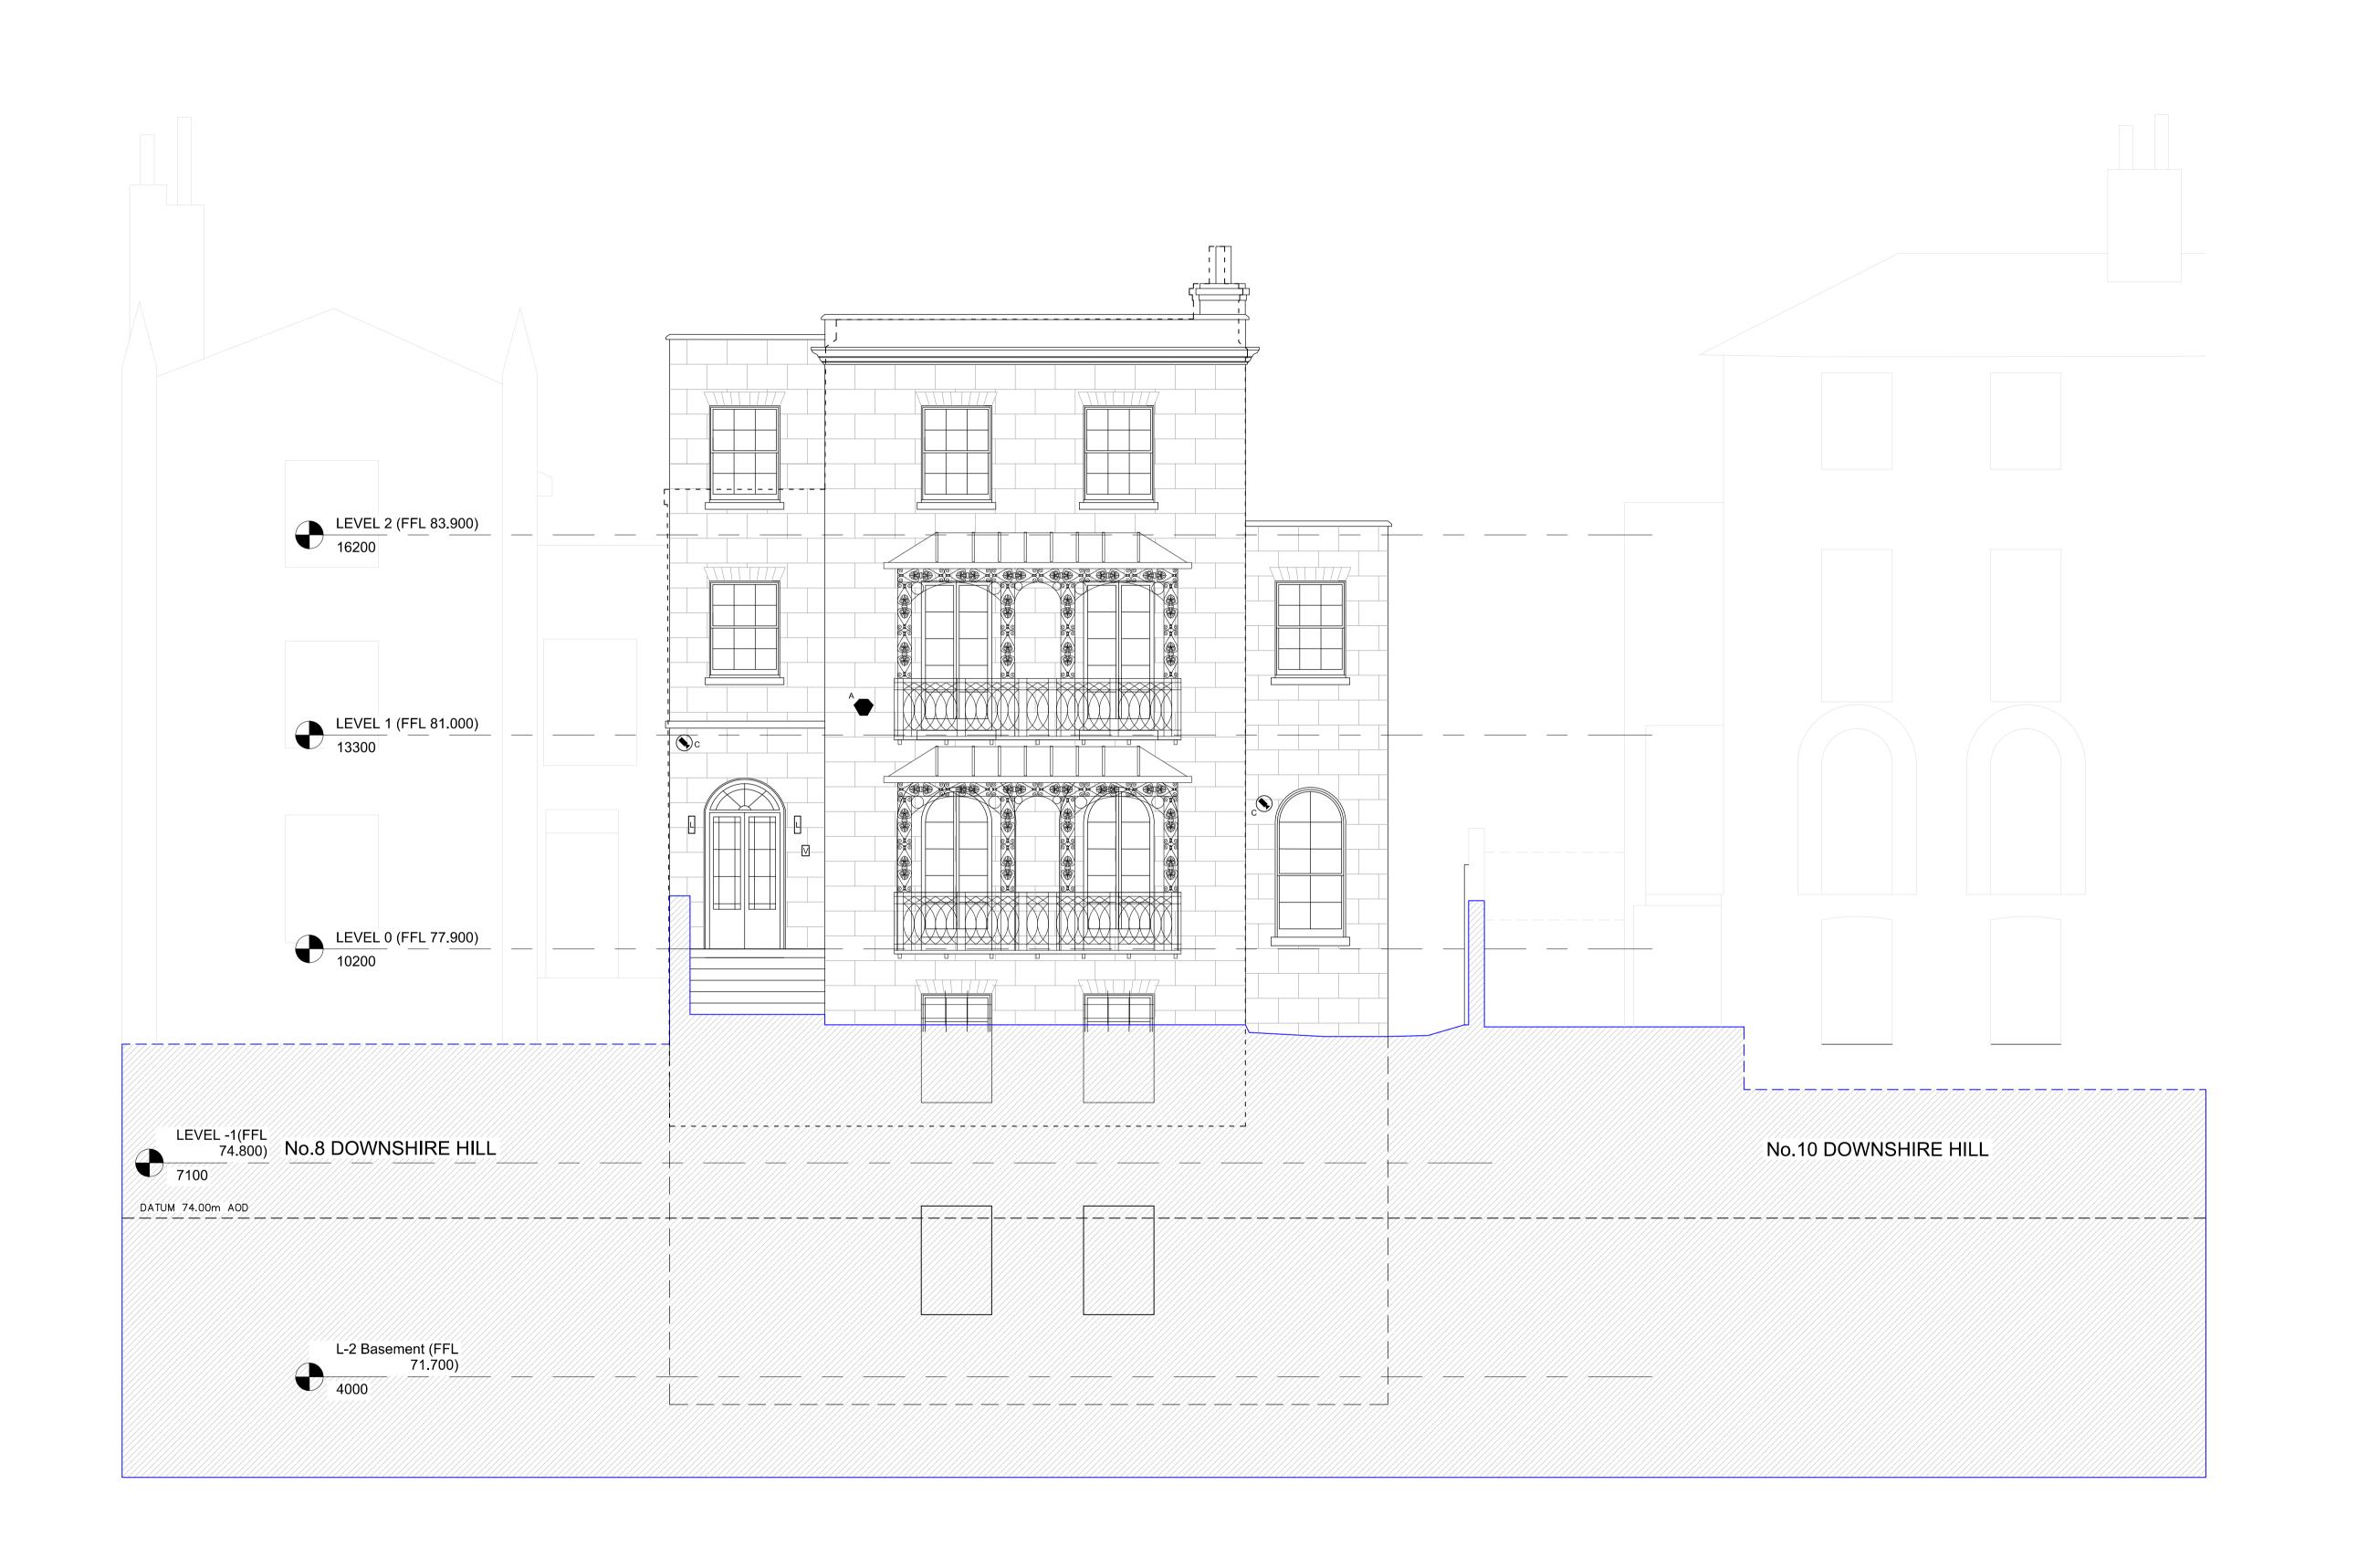

Designer/Architect

JAMES TAYLOR CONSTRUCTION

FRONT ELEVATION EXTERNAL FITTINGS

| SCALE | DRAWN       | CHECKED | DATE     |
|-------|-------------|---------|----------|
| 1:50  | SG          | ST      | JAN '15  |
| SIZE  | DRAWING NO. |         | REVISION |
| A1    | 3626-A-211  |         |          |
|       |             |         |          |