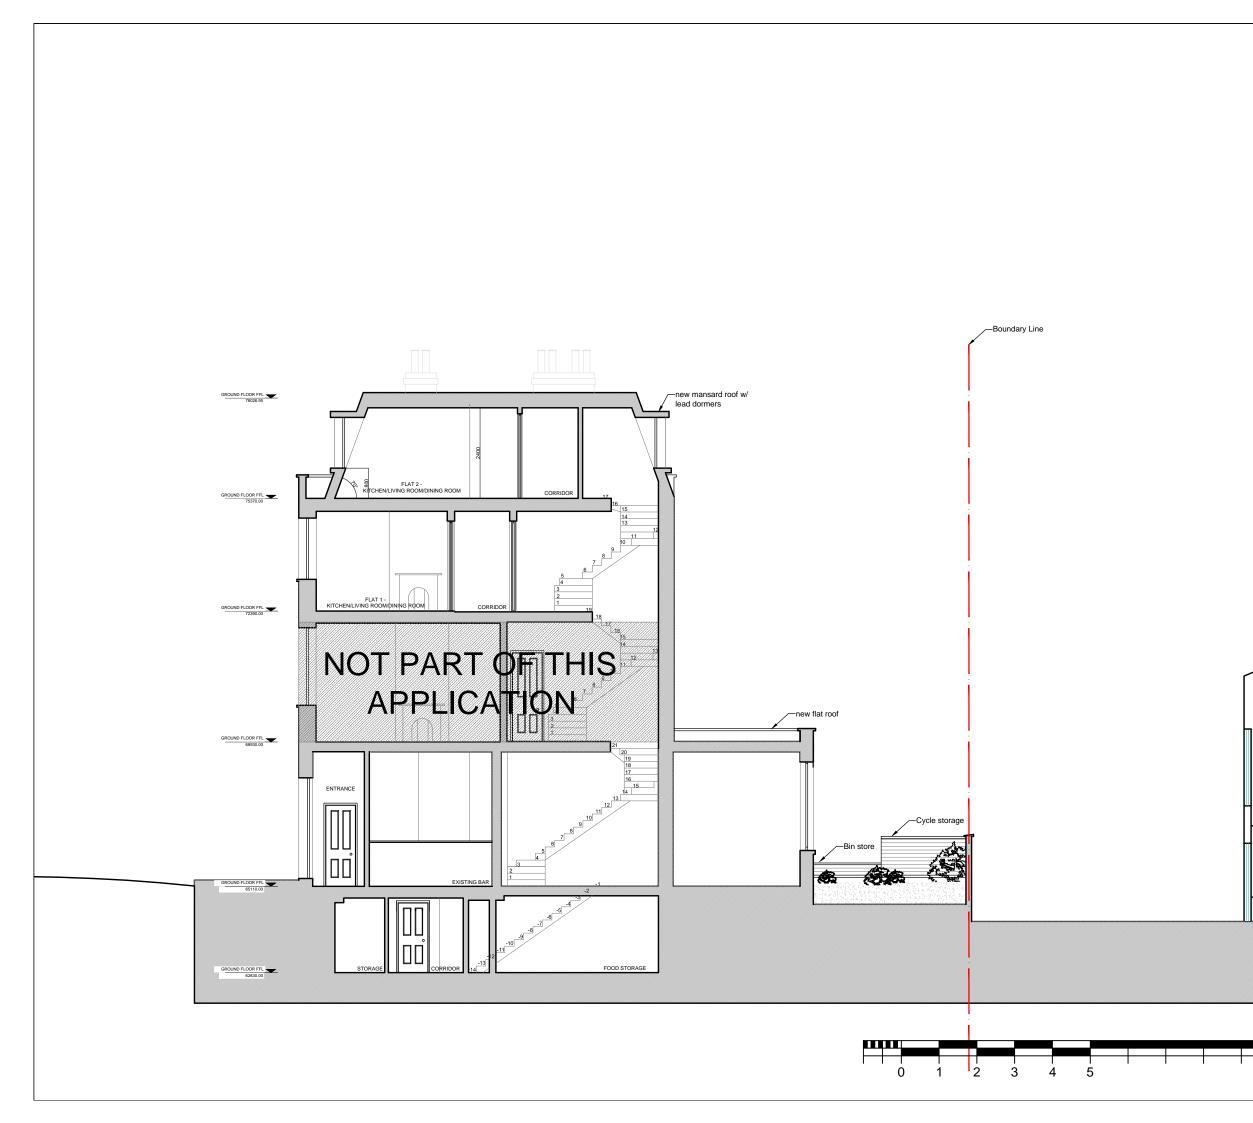

## BROOKS / MURRAY

ARCHITECTS

8-10 NEW NORTH PLACE LONDON EC2A 4JA

TEL 020 7739 9955 FAX 020 7739 9944

architects@brooksmurray.com

CLIENT: London Public House Co Ltd

JOB:

The Magdala, 2a South Hill Park, London NW3 2SB

DATE: 23-Jan-15 SCALE: 1:100 @ A3

DRAWING TITLE:

Proposed Section AA

STATUS: For Planning

DRAWING NUMBER: P1-985.04-300

10