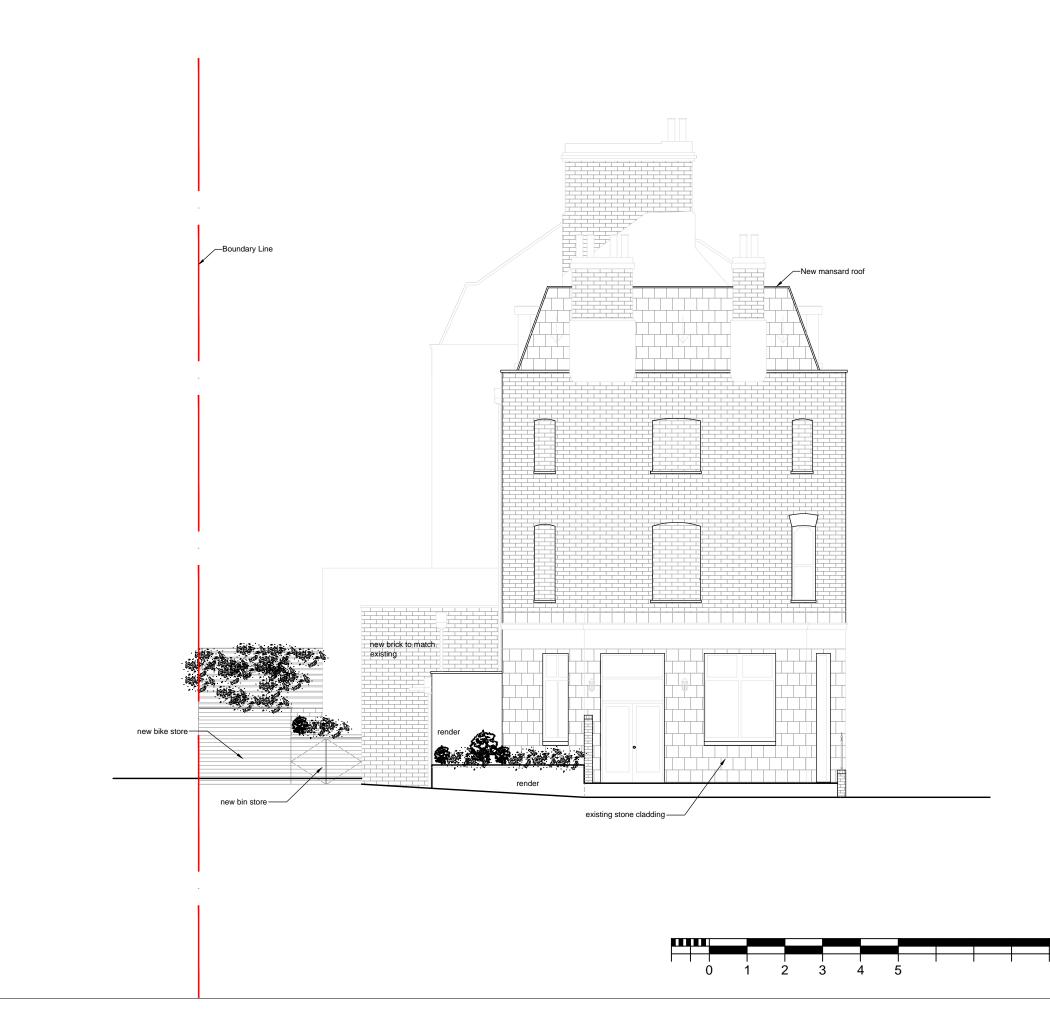

## CLIENT: London Public House Co Ltd JOB: The Magdala, 2a South Hill Park, London NW3 2SB DATE: SCALE: 1:100 @ A3 23-Jan-15 DRAWING TITLE: Proposed Side Elevation STATUS: For Planning DRAWING NUMBER: