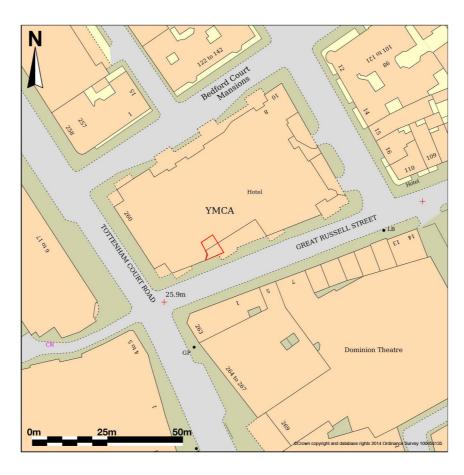

# London Central Ymca Ltd, 112 Great Russell Street, London, WC1B 3NQ

# <u>Site Plan</u>

Red line denotes boundary line

| 51 Calthorpe Street     | Revision | evision |       |      |       |       | Project                  | Scale        | Date          | Drawing number | Revision |
|-------------------------|----------|---------|-------|------|-------|-------|--------------------------|--------------|---------------|----------------|----------|
| London WC1X 0HH         |          |         |       |      |       |       |                          | Not To Scale | 23.01.15      |                | T        |
| tel: +44 20 3397 1999   |          |         |       |      |       |       | Lobster Kitchen          |              |               | LOB_004        |          |
| info@superfutures.co.uk |          |         |       |      |       |       | 111 Great Russell Street |              | Drawing name  | LOD_004        |          |
| <u> </u>                | Date     | Issue   | Notes | Date | Issue | Notes | WC1B 3NQ                 |              | Location Plan |                |          |