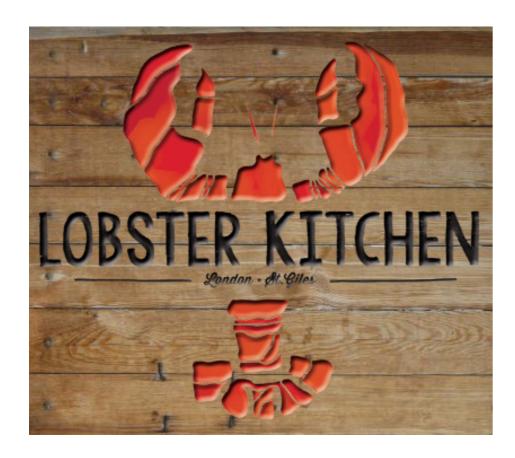

## **SIGN FRONT ELEVATION**

Description: Wooden planked sign with routed and painted artwork as shown above. The sign is to hang from a metal rod fixed back to existing facade.