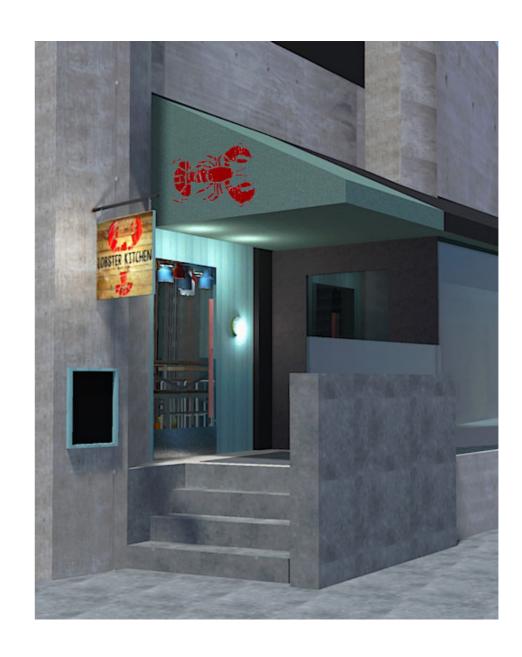

#### **EXTERIOR VISUAL SHOWING NEW PROPOSAL**

## **EXTERIOR VISUAL SHOWING NEW PROPOSAL**

| 51 Calthorpe Street                      | Revision |       |       | Revision |              |          | Project                                  | Scale | Date            | Drawing number | Revision |
|------------------------------------------|----------|-------|-------|----------|--------------|----------|------------------------------------------|-------|-----------------|----------------|----------|
| London WC1X 0HH<br>tel: +44 20 3397 1999 |          |       |       |          | Not To Scale | 23.01.15 |                                          |       |                 |                |          |
| info@superfutures.co.uk                  |          |       |       |          |              |          | Lobster Kitchen 111 Great Russell Street |       | Drawing name    | LOB_001        |          |
| in o godportular oc. oc. un              | Date     | Issue | Notes | Date     | Issue        | Notes    | WC1B 3NQ                                 |       | Signage Details |                |          |

## **SIGN FRONT ELEVATION**

Description: Wooden planked sign with routed and painted artwork as shown above. The sign is to hang from a metal rod fixed back to existing facade.