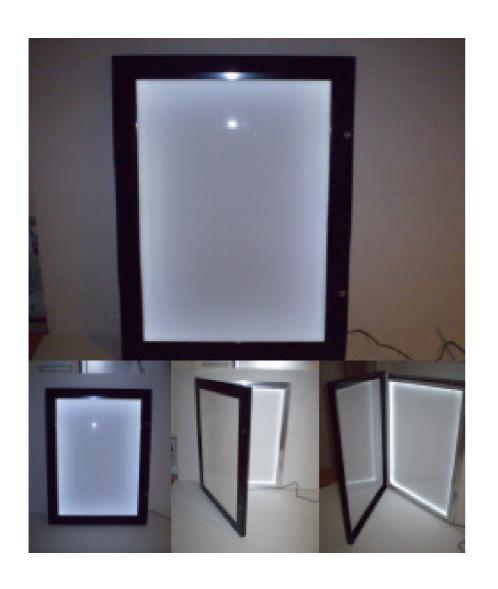

#### **A3 MENU BOX**

The Menu-lite LED lightbox is supplied with a locking 52mm front frame profile, with an overall depth of 30mm. Unit are side hinged and come complete with 2 locks (A4 1 lock), a clear 2mm polycarbonate, a steel back panel and magnets to hold a poster or menus in place. The finish is painted black. Suitable for internal or external use.

Menu-Lite's are side lit on all four internal sides by IP65 water-proof 3528 superbright LEDs.

| 51 Calthorpe Street                      | Revision |       |       | Revision |       |       | Project                                  | Scale        | Date     | Drawing number | Revision |
|------------------------------------------|----------|-------|-------|----------|-------|-------|------------------------------------------|--------------|----------|----------------|----------|
| London WC1X 0HH<br>tel: +44 20 3397 1999 |          |       |       |          |       |       |                                          | Not To Scale | 23.01.15 |                |          |
| info@superfutures.co.uk                  |          |       |       |          |       |       | Lobster Kitchen 111 Great Russell Street | Drawing name |          | LOB_003        |          |
| inio@superiutures.co.uk                  | Date     | Issue | Notes | Date     | Issue | Notes | WC1B 3NQ                                 |              | Menu Box |                |          |