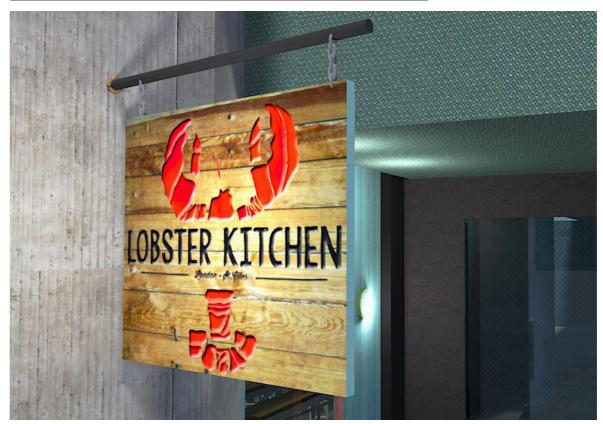

## **SIGN FRONT ELEVATION**

Description: Wooden planked sign with routed and painted artwork as shown above. The sign is to hang from a metal rod fixed back to existing facade.

#### **EXTERIOR VISUAL SHOWING NEW PROPOSAL**

## **EXTERIOR VISUAL SHOWING NEW PROPOSAL**

| 51 Calthorpe Street                      | Revision |       |       | Revision |              |          | Project                                  | Scale | Date            | Drawing number | Revision |
|------------------------------------------|----------|-------|-------|----------|--------------|----------|------------------------------------------|-------|-----------------|----------------|----------|
| London WC1X 0HH<br>tel: +44 20 3397 1999 |          |       |       |          | Not To Scale | 23.01.15 |                                          |       |                 |                |          |
| info@superfutures.co.uk                  |          |       |       |          |              |          | Lobster Kitchen 111 Great Russell Street |       | Drawing name    | LOB_001        |          |
| in o godportular oc. oc. un              | Date     | Issue | Notes | Date     | Issue        | Notes    | WC1B 3NQ                                 |       | Signage Details |                |          |