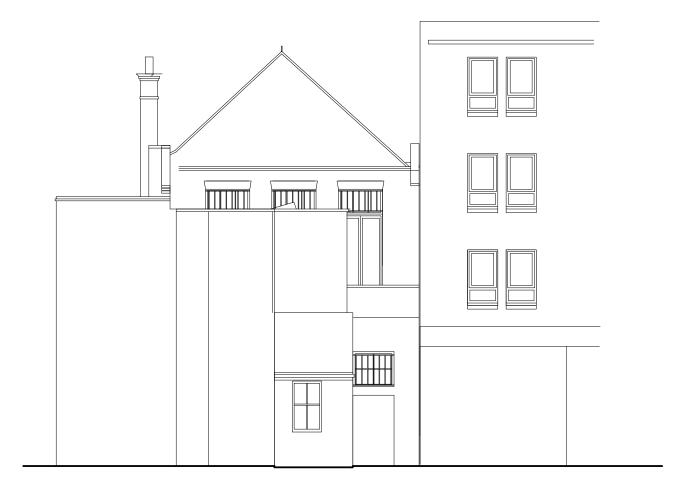

------------------------|------|
|    | To                                                                                          |      |
|    | Q                                                                                           |      |
|    |                                                                                             |      |
|    | S<br>S<br>S<br>S<br>S<br>S<br>S<br>S<br>S<br>S<br>S<br>S<br>S<br>S<br>S<br>S<br>S<br>S<br>S |      |
| 0m | Sen -                                                                                       | 2.5m |

Revisions: 00 21 Nov 2014 01 03 Dec 2014 04 22 Jan 2015

120 Fortune Green Road London NW6

### 1374-D2103-rev04

Scale: 1:100 @ A3 Date: Nov 2014

Roof Plan: Proposed

Key:





Section ZZ (Proposed Additions in Blue)