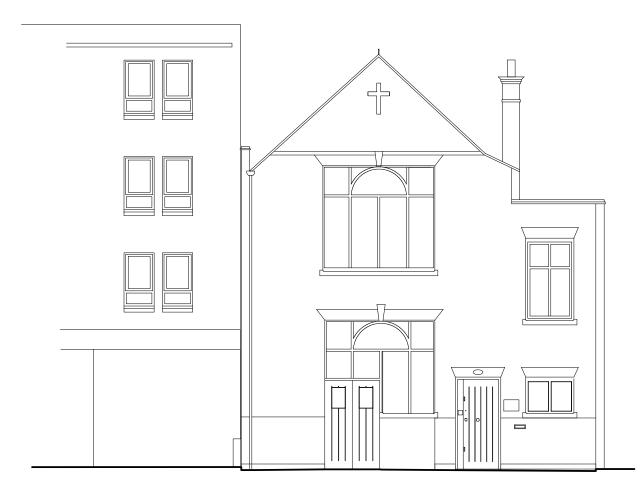

----------------------------|------|
|    | To                                                                                          |      |
|    | Q                                                                                           |      |
|    |                                                                                             |      |
|    | S<br>S<br>S<br>S<br>S<br>S<br>S<br>S<br>S<br>S<br>S<br>S<br>S<br>S<br>S<br>S<br>S<br>S<br>S |      |
| 0m | Sen -                                                                                       | 2.5m |

Revisions: 00 21 Nov 2014 01 03 Dec 2014 04 22 Jan 2015

120 Fortune Green Road London NW6

### 1374-D2103-rev04

Scale: 1:100 @ A3 Date: Nov 2014

Roof Plan: Proposed

Key:





Section ZZ (Proposed Additions in Blue)