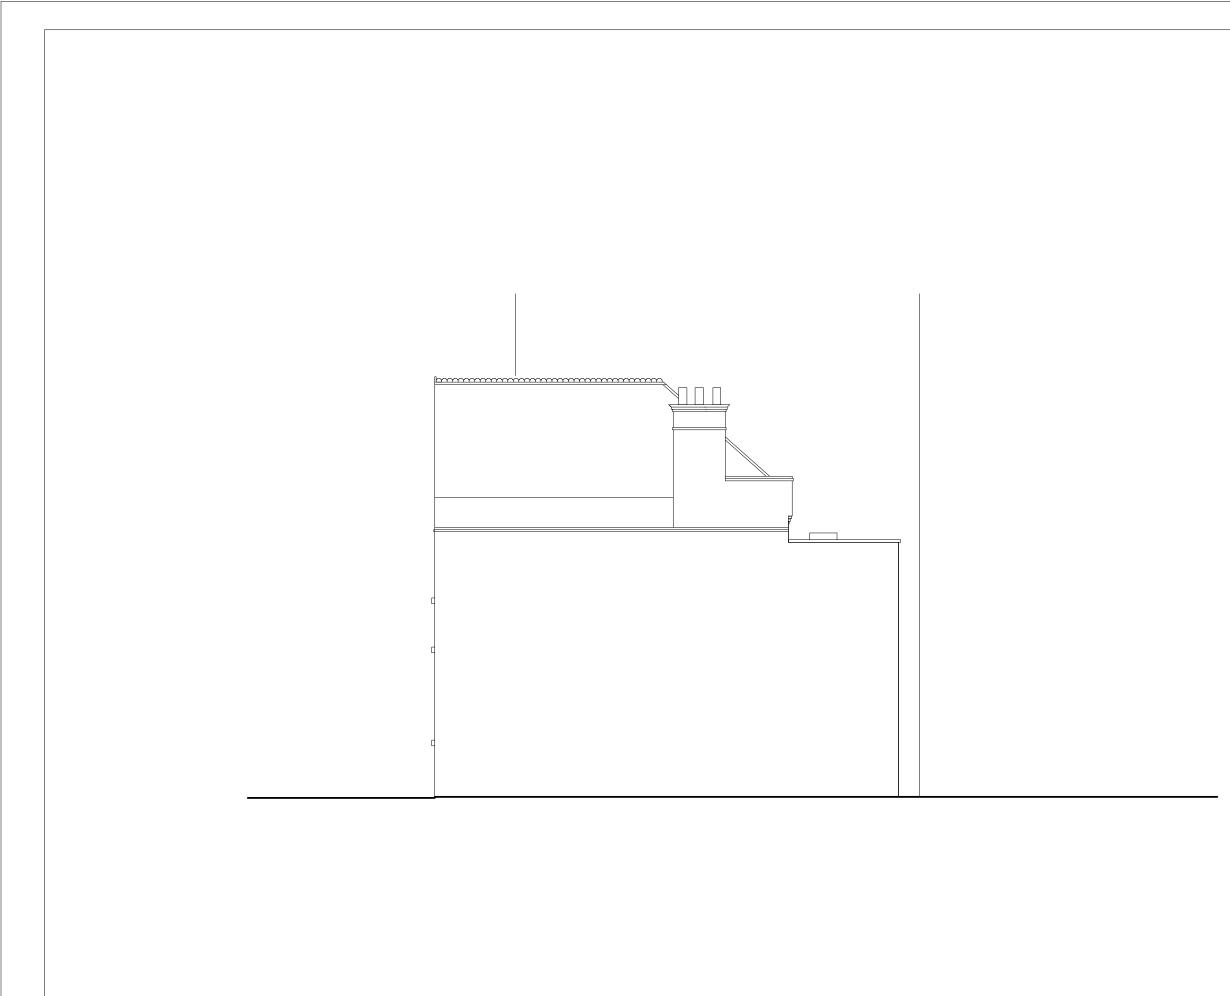

----------------|------|
|    | To                                                                                          |      |
|    | Q                                                                                           |      |
|    |                                                                                             |      |
|    | S<br>S<br>S<br>S<br>S<br>S<br>S<br>S<br>S<br>S<br>S<br>S<br>S<br>S<br>S<br>S<br>S<br>S<br>S |      |
| 0m | Sen -                                                                                       | 2.5m |

Revisions: 00 21 Nov 2014 01 03 Dec 2014 04 22 Jan 2015

120 Fortune Green Road London NW6

### 1374-D2103-rev04

Scale: 1:100 @ A3 Date: Nov 2014

Roof Plan: Proposed

Key:





Section ZZ (Proposed Additions in Blue)