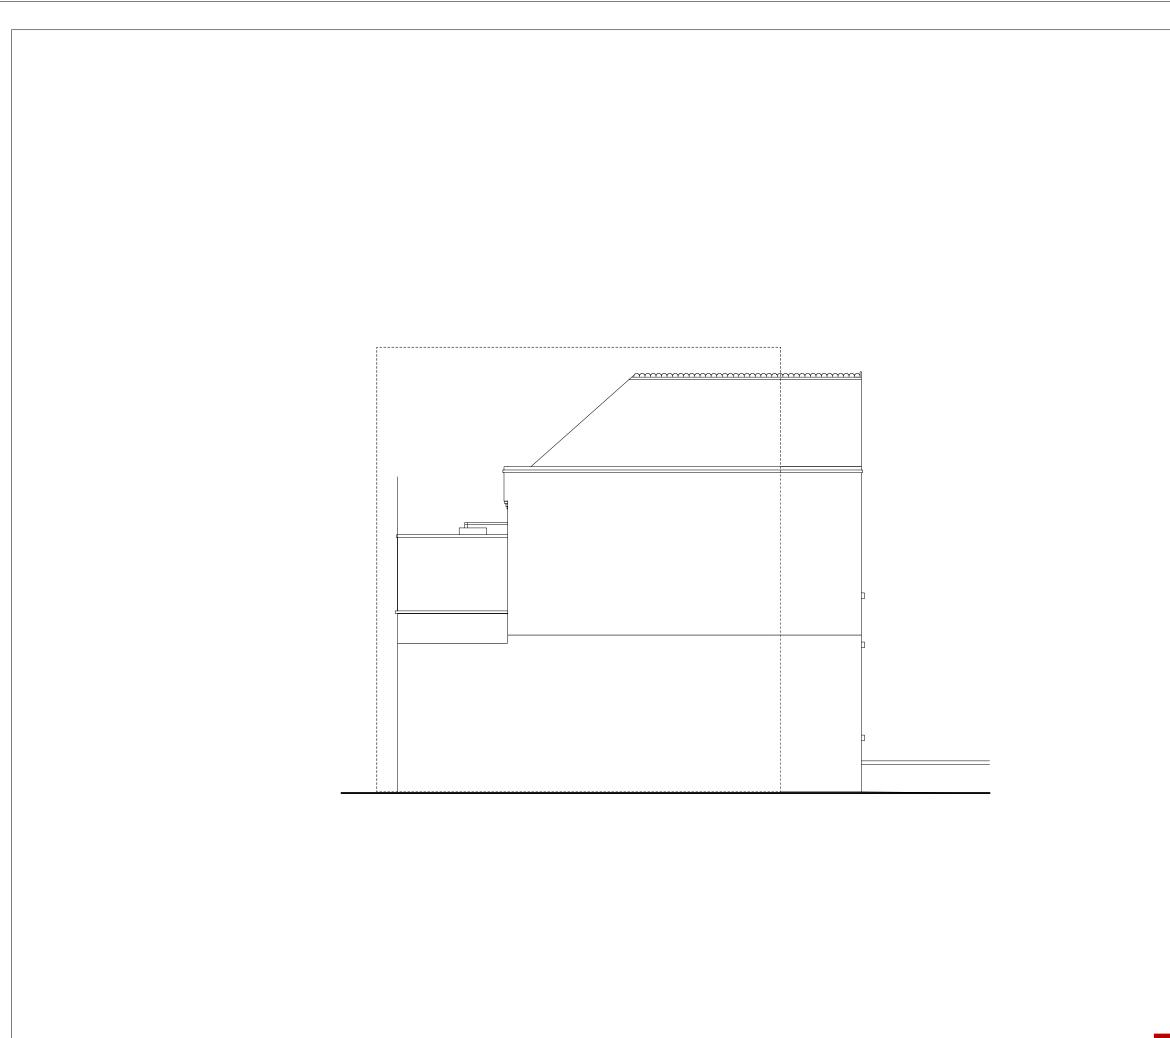

--------------------|------|
|    | To                                                                                          |      |
|    | Q                                                                                           |      |
|    |                                                                                             |      |
|    | S<br>S<br>S<br>S<br>S<br>S<br>S<br>S<br>S<br>S<br>S<br>S<br>S<br>S<br>S<br>S<br>S<br>S<br>S |      |
| 0m | Sen -                                                                                       | 2.5m |

Revisions: 00 21 Nov 2014 01 03 Dec 2014 04 22 Jan 2015

120 Fortune Green Road London NW6

### 1374-D2103-rev04

Scale: 1:100 @ A3 Date: Nov 2014

Roof Plan: Proposed

Key:





Section ZZ (Proposed Additions in Blue)