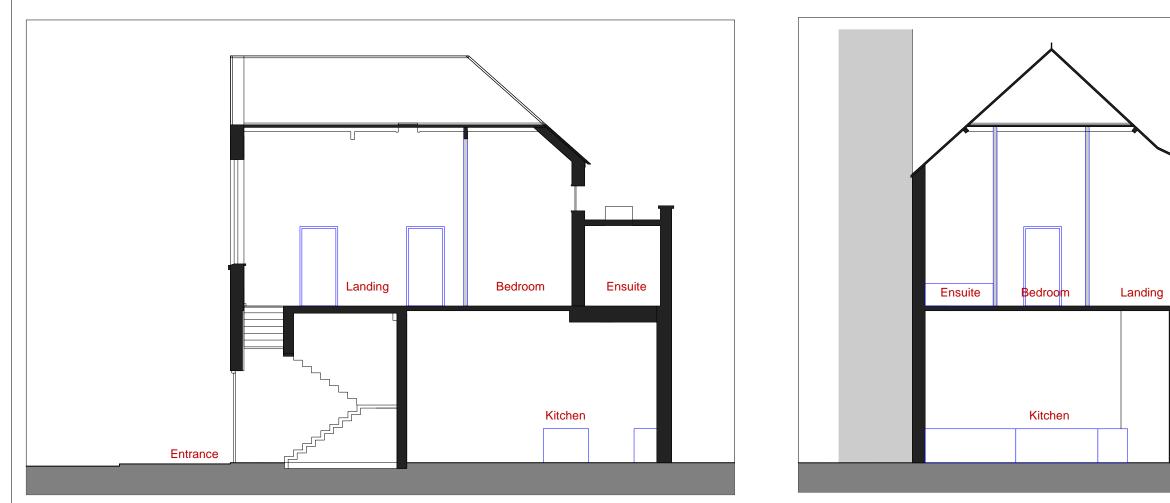

Sections YY + ZZ: Existing

| sidential   |   |  |
|-------------|---|--|
| onstruction | _ |  |
|             |   |  |

|    | 2                           |      |
|----|-----------------------------|------|
|    | Ø                           |      |
|    | 2                           |      |
|    | 5                           |      |
|    | Ŏ                           |      |
|    | N.                          |      |
|    | o<br>so<br>b<br>c<br>b<br>c |      |
| 0m |                             | 2.5m |