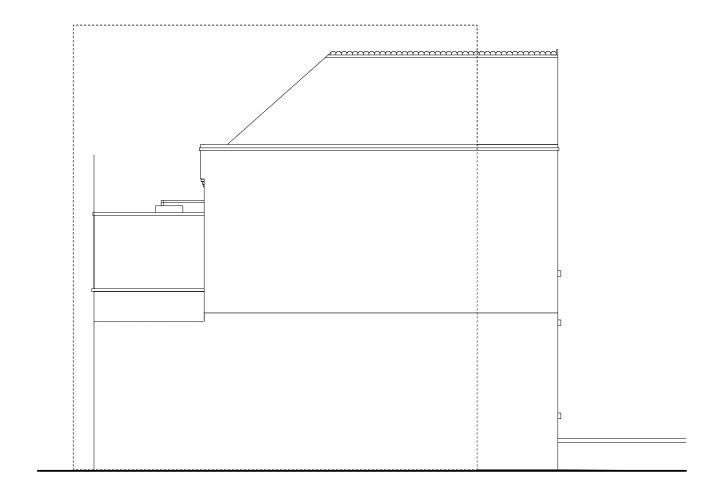

Sections YY + ZZ: Existing

| sidential   |   |  |
|-------------|---|--|
| onstruction | _ |  |
|             |   |  |

|    | 2                           |      |
|----|-----------------------------|------|
|    | Ø                           |      |
|    | 2                           |      |
|    | 5                           |      |
|    | Ŏ                           |      |
|    | N.                          |      |
|    | o<br>so<br>b<br>c<br>b<br>c |      |
| 0m |                             | 2.5m |