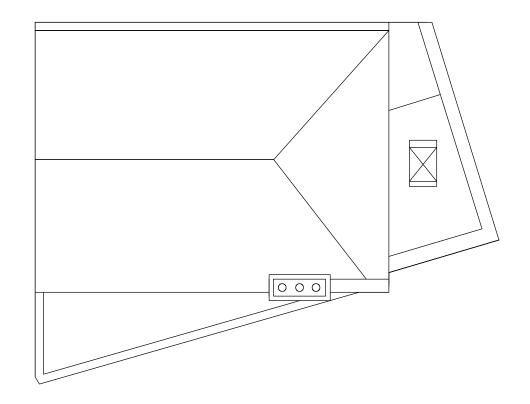

#### 1374-D1102-rev00

Scale: 1:100 @ A3 Date: Nov 2014

Roof plan: Existing

metropolis of 2.5m Revisions: 02 05 Jan 2015 120 Fortune Green Road London NW6 1374-D1700-rev02 Scale: 1:50@A1 / 1:100@A3 Date: Nov 2014