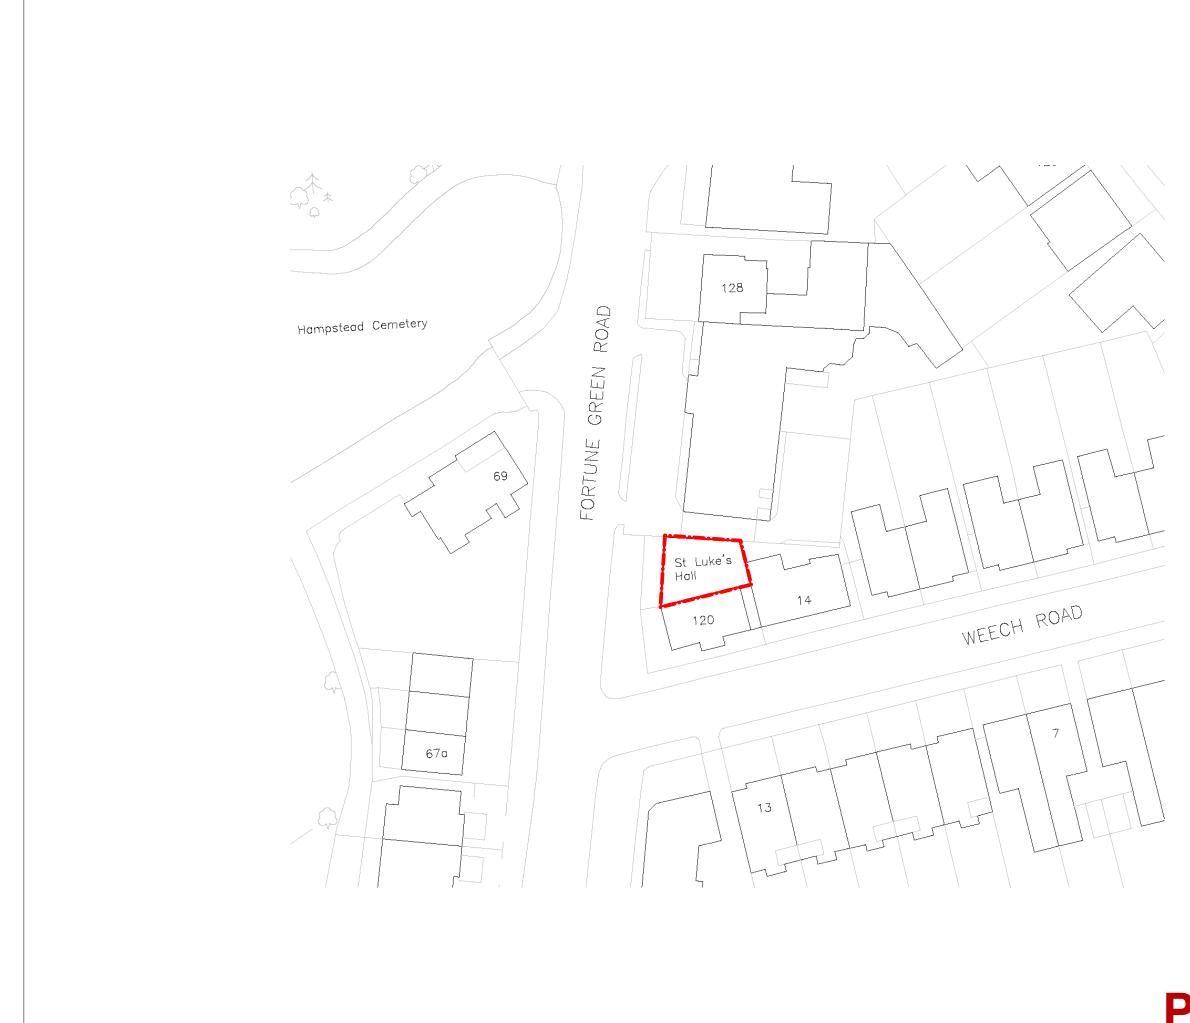

### 1374-D1000-rev00

Scale: 1:500 @ A3 Date: 21 November 14 SIte Location Plan: Existing

Revisions: 00 03 Dec 2014 01 05 Jan 2015

120 Fortune Green Road London NW6