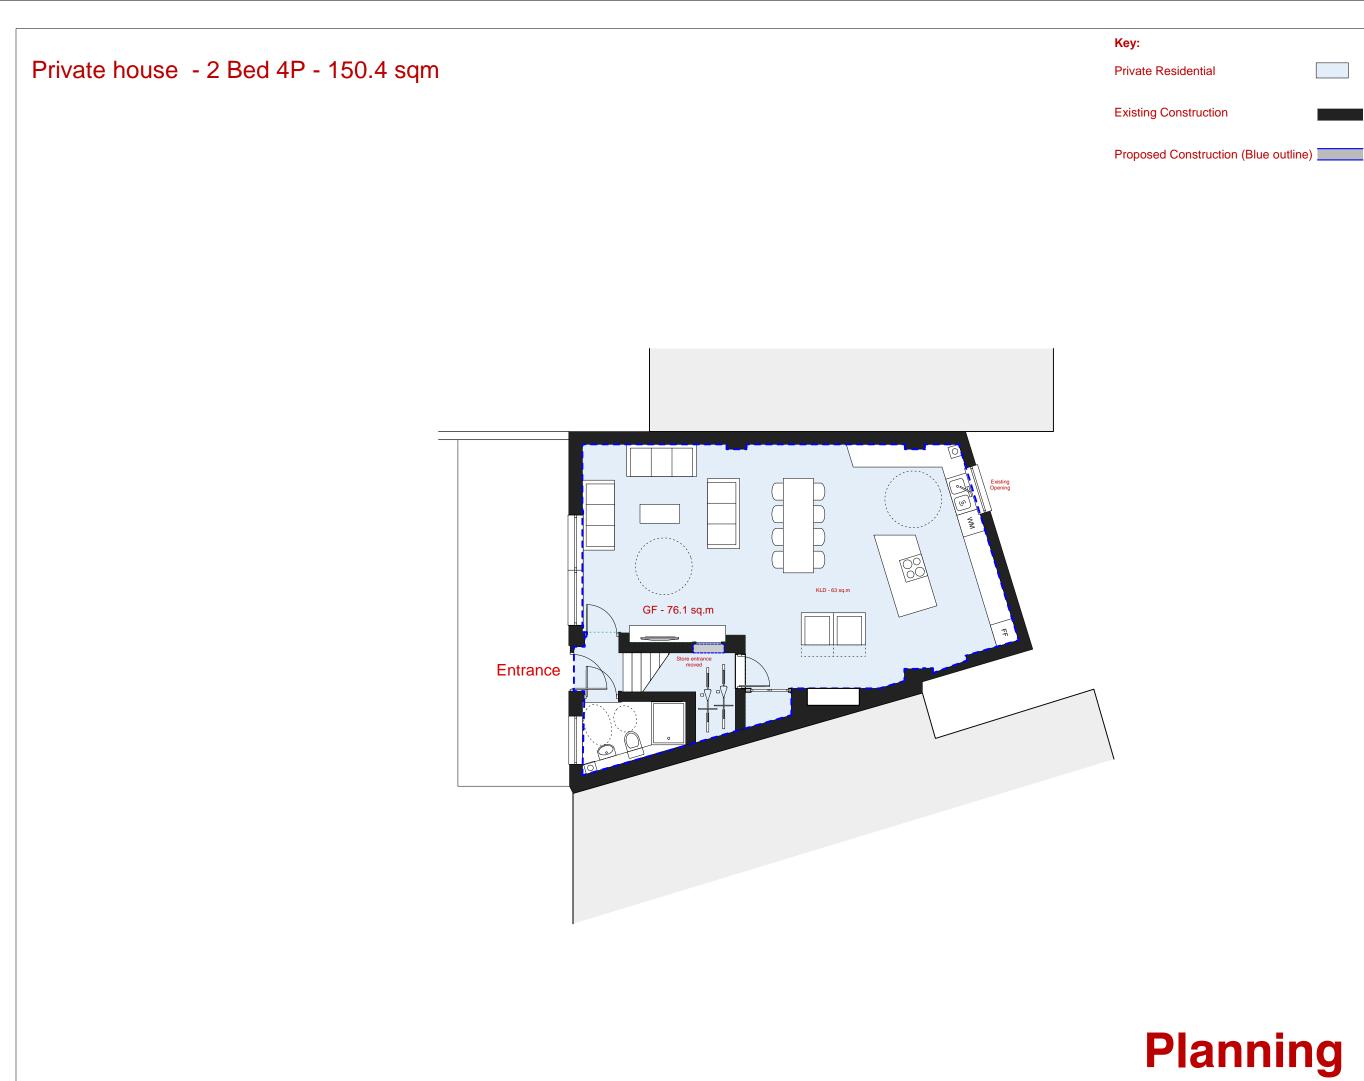

### 1374-D2100-rev04

Scale: 1:100 @ A3 Date: Nov 2014

Ground floor plan: Proposed

### Key:

| Key:                                 |           |  |
|--------------------------------------|-----------|--|
| Private Residential                  | $\bigcap$ |  |
| Existing Construction                |           |  |
| Proposed Construction (Blue outline) |           |  |