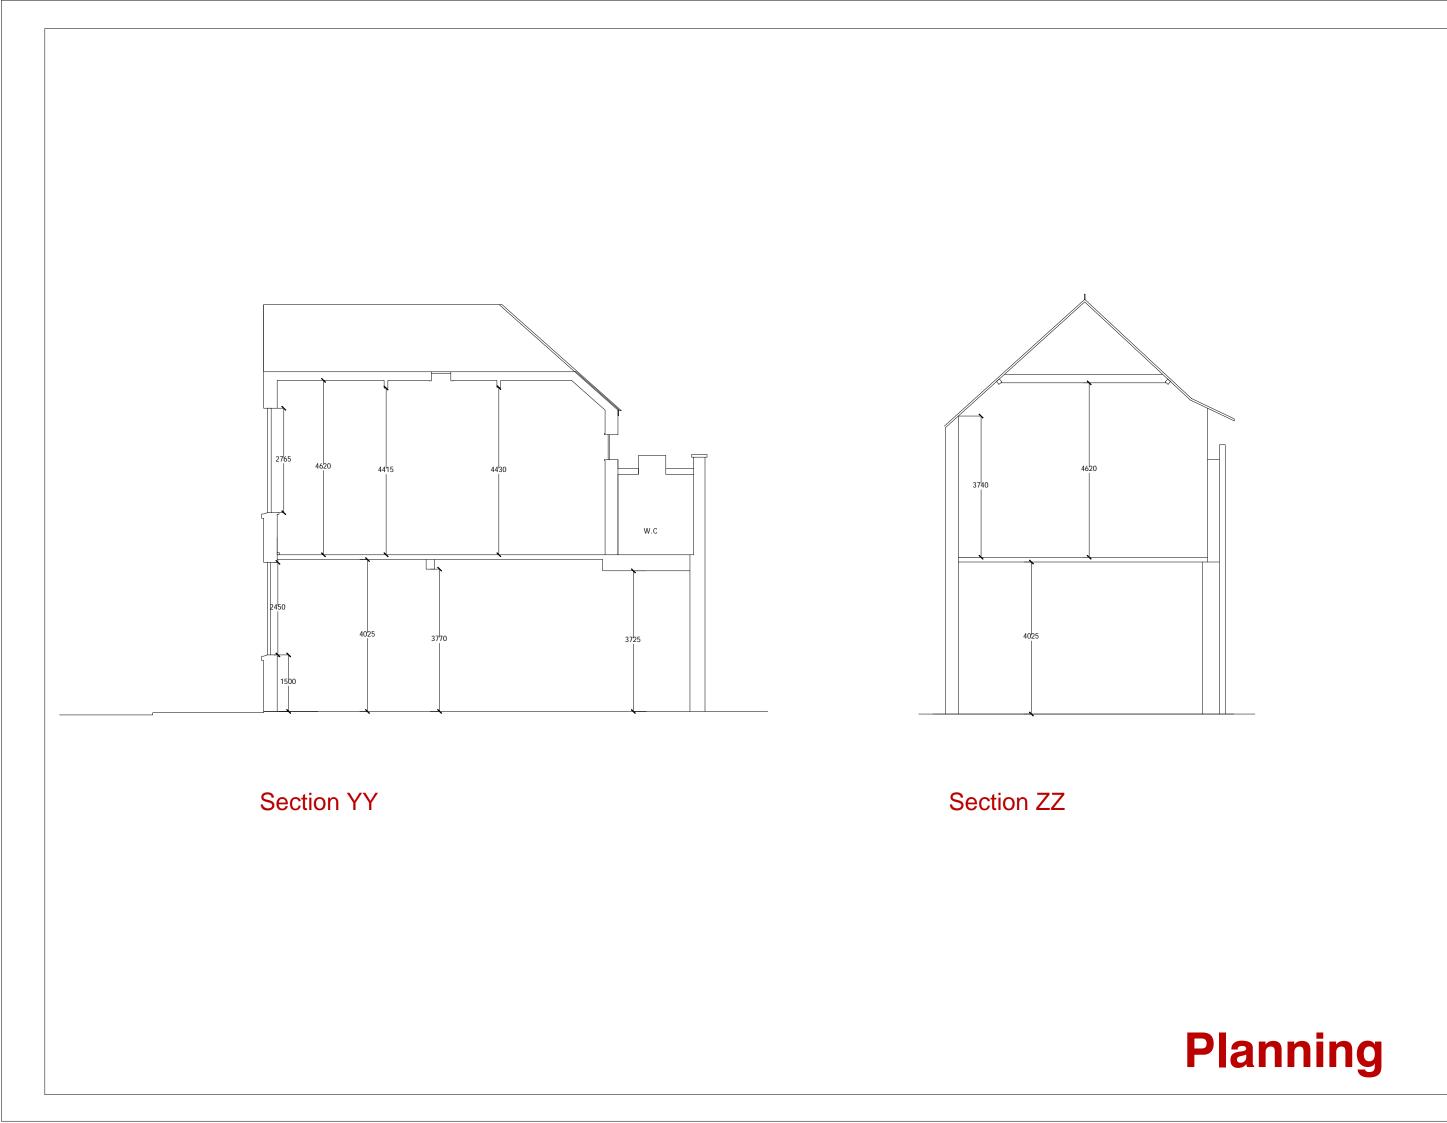

Sections YY + ZZ: Existing

| sidential   |   |  |
|-------------|---|--|
| onstruction | _ |  |
|             |   |  |

|    | 2                           |      |
|----|-----------------------------|------|
|    | Ø                           |      |
|    | 2                           |      |
|    | 5                           |      |
|    | Ŏ                           |      |
|    | N.                          |      |
|    | o<br>so<br>b<br>c<br>b<br>c |      |
| 0m |                             | 2.5m |