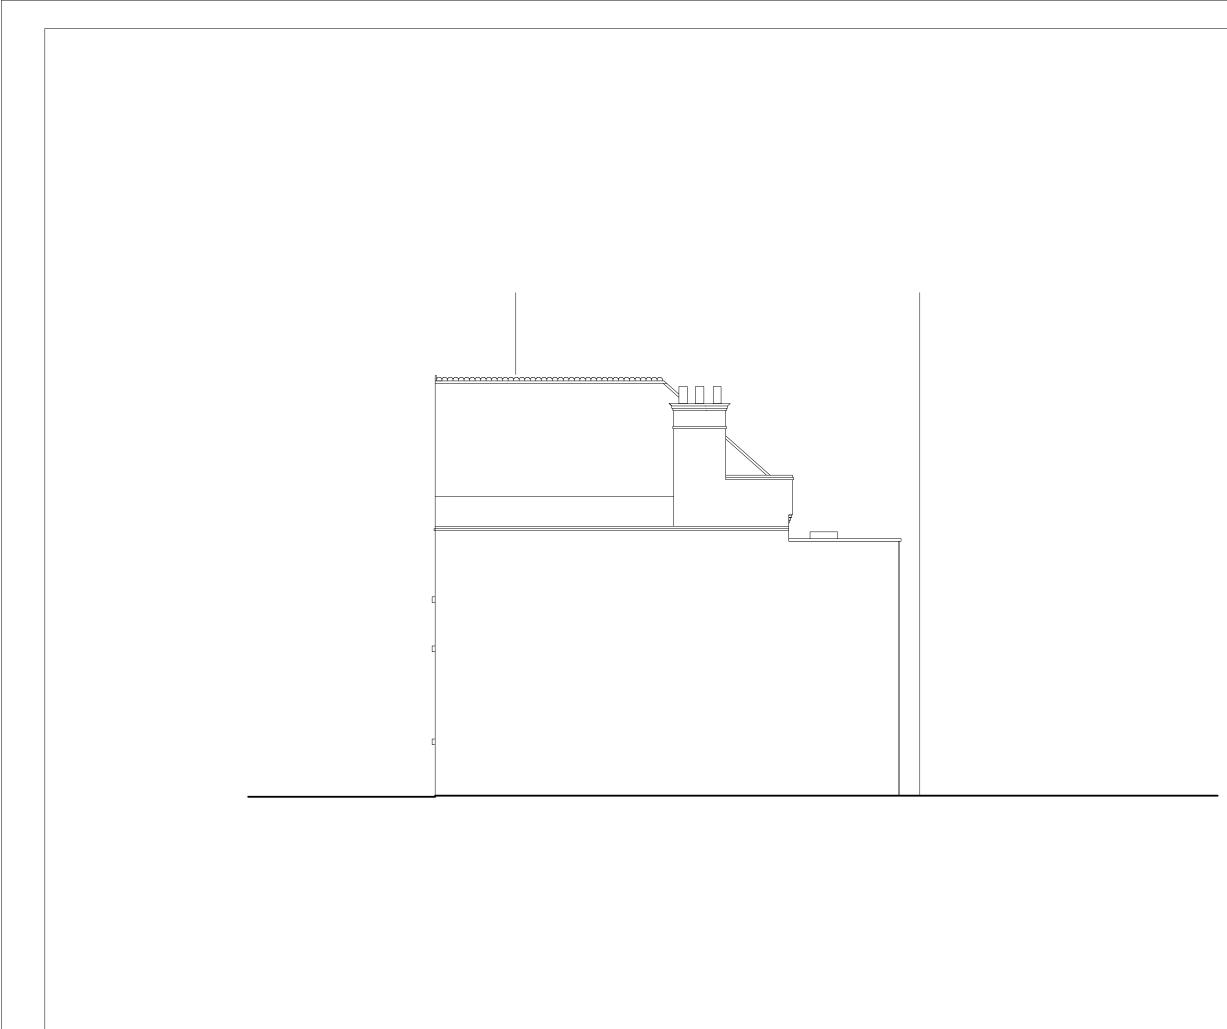

Sections YY + ZZ: Existing

| sidential   |   |  |
|-------------|---|--|
| onstruction | _ |  |
|             |   |  |

|    | 2                           |      |
|----|-----------------------------|------|
|    | Ø                           |      |
|    | 2                           |      |
|    | 5                           |      |
|    | Ŏ                           |      |
|    | N.                          |      |
|    | o<br>so<br>b<br>c<br>b<br>c |      |
| 0m |                             | 2.5m |