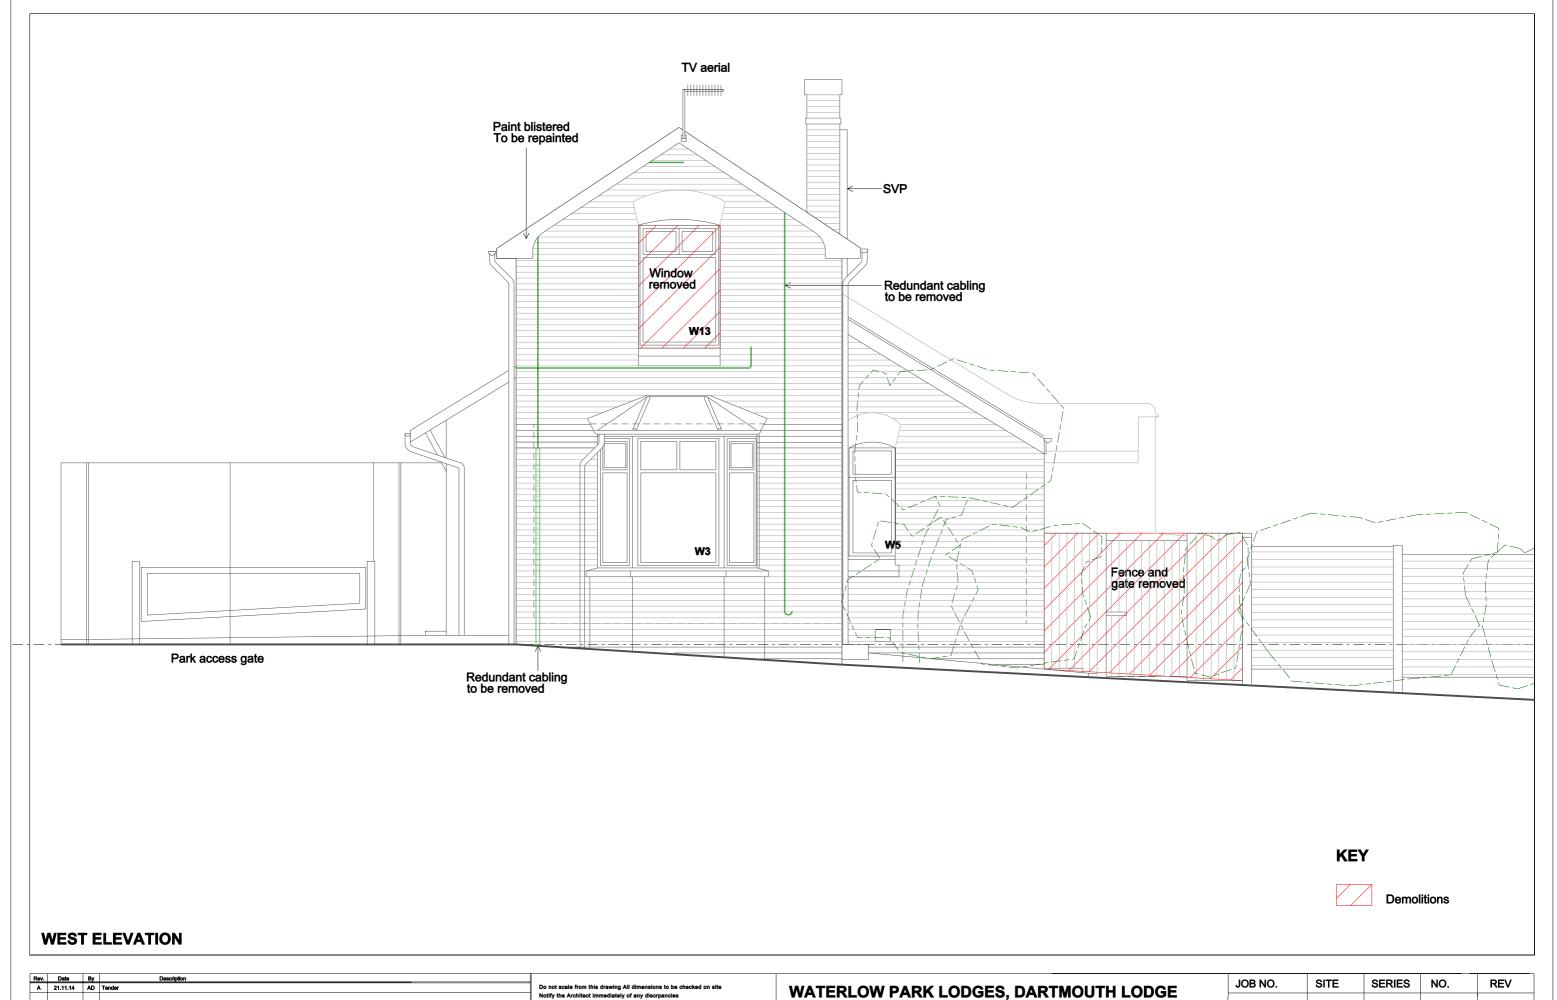

| Rev. | Date<br>1.11.14 | y Description | Do not scale from this drawing All dimensions to be checked on site                                                                                                                                                         | WATERLOW PARK LODGES, DARTMOUTH LODGE                                             | JOB NO. | SITE | SERIES | NO. | REV |
|------|-----------------|---------------|-----------------------------------------------------------------------------------------------------------------------------------------------------------------------------------------------------------------------------|-----------------------------------------------------------------------------------|---------|------|--------|-----|-----|
|      |                 |               | Notify the Architect Immediately of any discrpancies This drawing remains the copyright of the Architect  AAB architects 10 Stock Orchard Street London N7 9RW Tel 020 7700 6265 Fax 020 7700 6365 mail@aabarchitects.co.uk | DRAWING: EXISTING WEST ELEVATION  SCALE : 1:25 AT A1, 1:50 AT A3  DATE : 02.12.14 | 312     | D    | X      | 80  | A   |