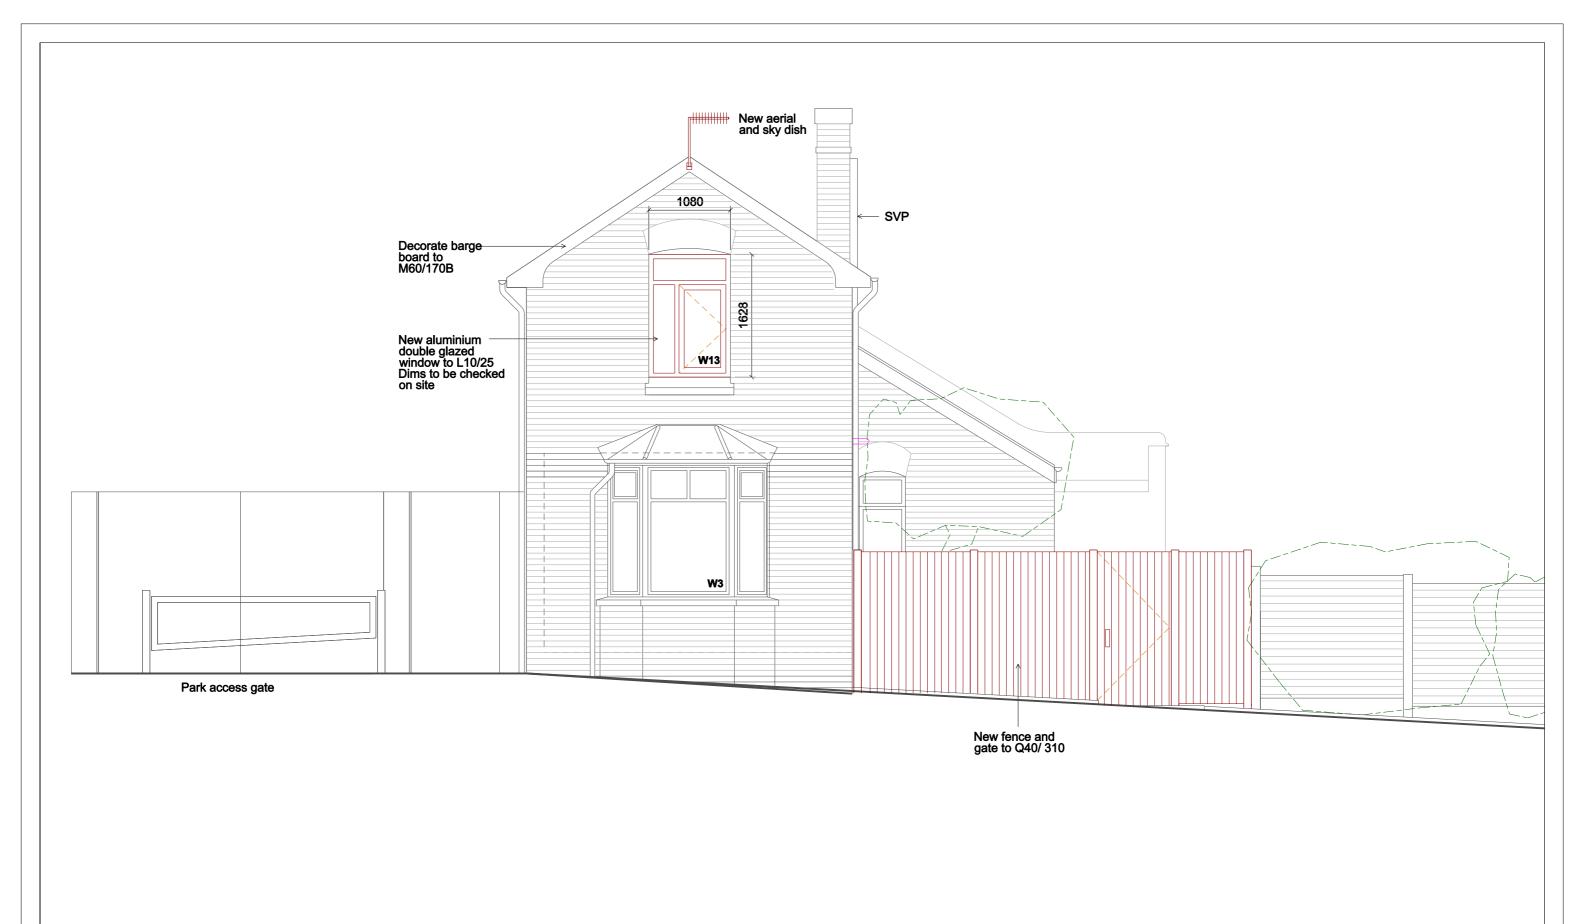

**WEST ELEVATION** 

(AS PROPOSED)

| A |  | Tender | Do not scale |
|---|--|--------|--------------|
|   |  |        | Notify the A |
|   |  |        | This drawing |
|   |  |        | AAR a        |
|   |  |        | AAB a        |
|   |  |        | Tel 020 7    |
|   |  |        |              |

## WATERLOW PARK LODGES, DARTMOUTH LODGE

DRAWING: PROPOSED WEST ELEVATION

| SCALE | : 1:25 AT A1, 1:50 AT A3 |
|-------|--------------------------|
|-------|--------------------------|

| DATE | : 02.12.14 |  |
|------|------------|--|
|      |            |  |