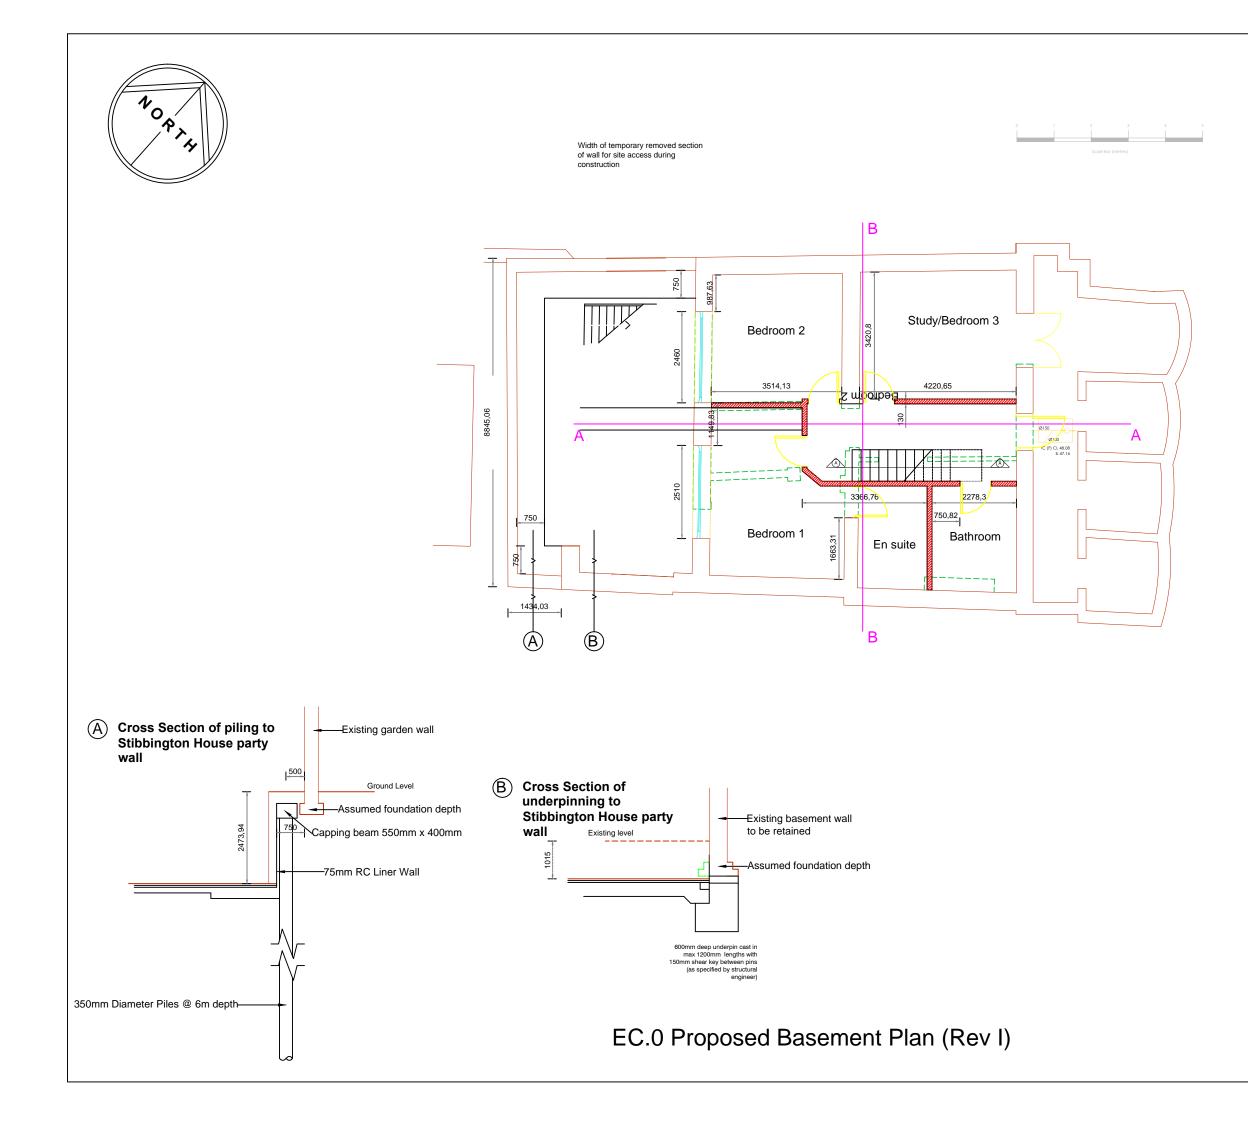

Castle NW1 LLP 32 Bloomsbury Street London WC1B 3QJ Phone: 02072994288 Email: property@shojin-capital.com lotes: Basement Internal Wall Spec: 130mm 100mm concrete blockwork + 15mm sound proof plaster board (including plaster) x2 11.11.14 iling height ternal Wall for bedroom o H 17.09.14 esian changed 08.09.14 noning to front of base 15.08.14 13.08.14 21.07.14 16.07.14 16.07.14 16.07.14 pine wall extended 16.07.14 air design changed. In or moved B 15.06.14 **A** 14.06.14 Pile wall added 01.06.14 First Issued Drawings Rev Date Status & Revision Notes roiect Ref. 145 Chalton Street rawing Title: Basement Floor Plan Drawing No EC.0 1:100 @ A3 11.11.14