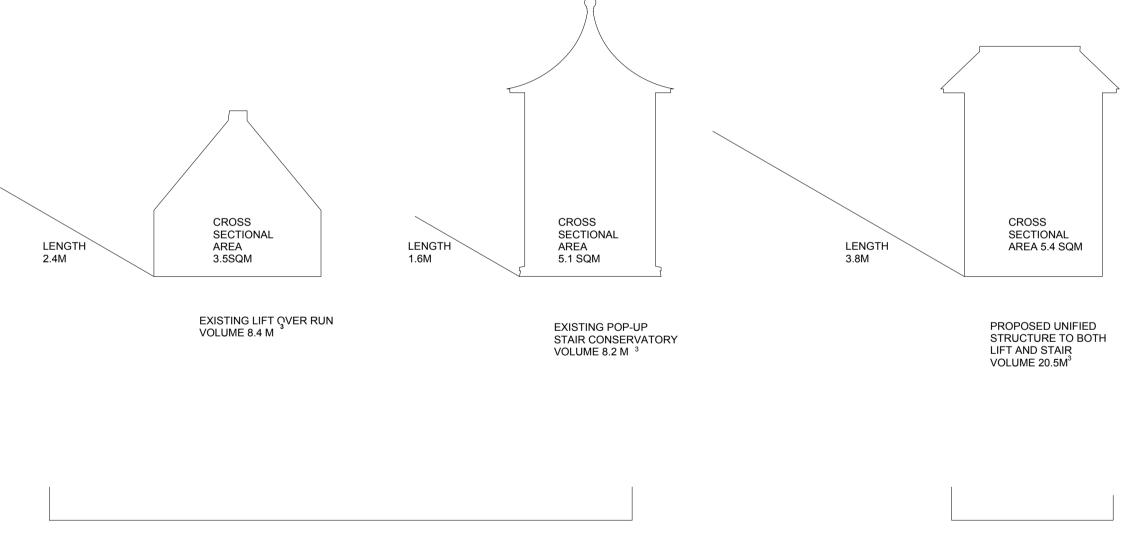

**EXISTING VOLUME OF POP-UP** STAIR CONSERVATORY VOLUME 16.6M <sup>3</sup>

**EXISTING VOLUME OF POP-UP** STAIR CONSERVATORY VOLUME 20.5M<sup>3</sup>

© This drawing is the property of Studio Glyn Ltd. No disclosure or copy of it may be made without the written permission of Josephine Glyn.