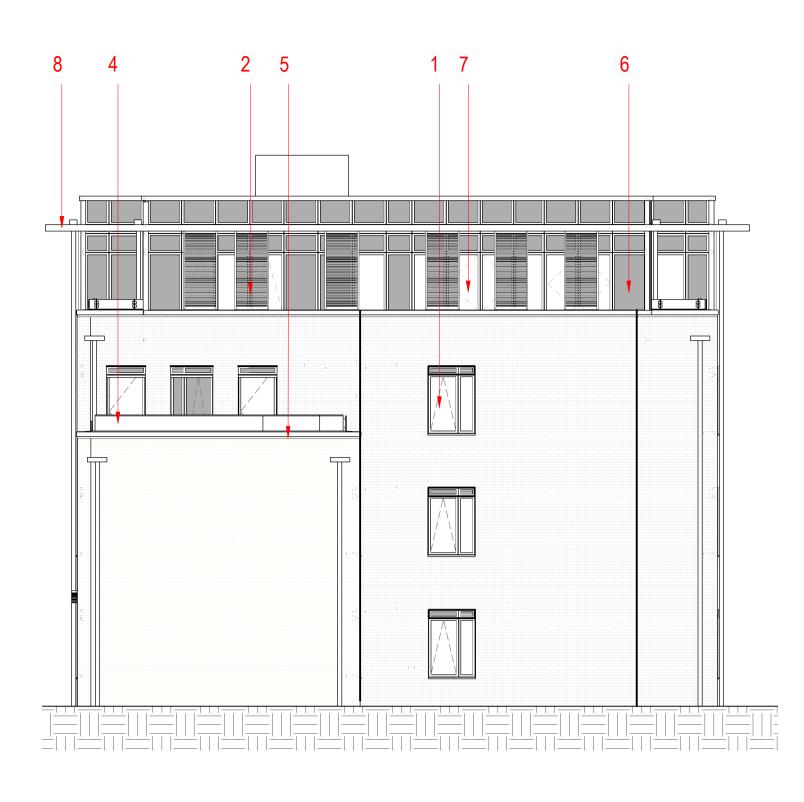

Block B - North West Elevation

Block B - South East Elevation

DO NOT SCALE DIMENSIONS OFF THIS DRAWING CHECK ALL DIMENSIONS ON SITE BEFORE FABRICATION REPORT ALL ERRORS OR OMISSIONS TO SPRUNT LIMITED THIS DRAWING IS PROTECTED UNDER COPYRIGHT AND SHALL NOT BE REPRODUCED IN PART OR WHOLE WITHOUT PRIOR EXPRESSED PERMISSION OF SPRUNT LIMITED \_\_\_\_

### MATERIAL LIST

1 - CHARCOAL COMPOSITE WINDOWS AND DOORS, FRAME RAL 7022 BY NORDAN

2 - WESTERN RED CEDAR LOUVERS WITH POWDER COATED SCREEN FRAME AND FIXINGS, RAL7022 BY MAPLE SUNSCREENING

3 - 10MM TOUGHENED GLASS BALUSTRADE, PAINTED ONE SIDE RAL 9002, POWDER COATED METALWORK, RAL 7022 BY CONVAIR 4 - TRANSLUSCENT GLASS BALUSTRADE

5 - ALUMINIUM POWDER COATED COPPING/FLASHING TO ALL PARAPETS, RAL 7022 BY ROWEAVER

6 - THERMALLY BROKEN CURTAIN WALLING SPANDREL GLASS PANEL, RAL 7047, ALUMINIUM POWDER COATED FRAME, RAL 7022 BY APIC

7 - THERMALLY BROKEN CURTAIN WALLING TRANSPARENT GLASS PANEL, ALUMINIUM POWDER COATED FRAME, RAL 7022 BY APIC 8 - WESTERN RED CEDAR BRISE SOLEIL BLADES WITH POLYESTER POWDER COATED SCREEN FRAME AND FIXINGS, RAL

7022 BY MAPLE SUNSCREENING

D 1 PM 22.01.15 AK ISSUED FOR PLANNING REV BY DATE CHK DESCRIPTION