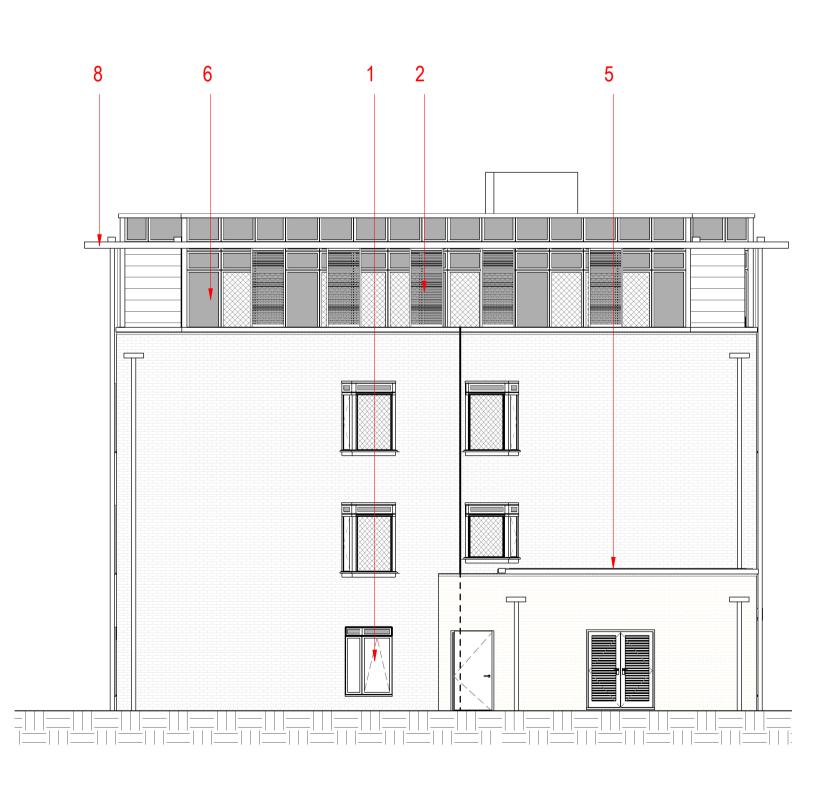

Block B - North West Elevation

Block B - South East Elevation

DO NOT SCALE DIMENSIONS OFF THIS DRAWING CHECK ALL DIMENSIONS ON SITE BEFORE FABRICATION REPORT ALL ERRORS OR OMISSIONS TO SPRUNT LIMITED THIS DRAWING IS PROTECTED UNDER COPYRIGHT AND SHALL NOT BE REPRODUCED IN PART OR WHOLE WITHOUT PRIOR EXPRESSED PERMISSION OF SPRUNT LIMITED \_\_\_\_

### MATERIAL LIST

1 - CHARCOAL COMPOSITE WINDOWS AND DOORS, FRAME RAL 7022 BY NORDAN

2 - WESTERN RED CEDAR LOUVERS WITH POWDER COATED SCREEN FRAME AND FIXINGS, RAL7022 BY MAPLE SUNSCREENING

3 - 10MM TOUGHENED GLASS BALUSTRADE, PAINTED ONE SIDE RAL 9002, POWDER COATED METALWORK, RAL 7022 BY CONVAIR 4 - TRANSLUSCENT GLASS BALUSTRADE

5 - ALUMINIUM POWDER COATED COPPING/FLASHING TO ALL PARAPETS, RAL 7022 BY ROWEAVER

6 - THERMALLY BROKEN CURTAIN WALLING SPANDREL GLASS PANEL, RAL 7047, ALUMINIUM POWDER COATED FRAME, RAL 7022 BY APIC

7 - THERMALLY BROKEN CURTAIN WALLING TRANSPARENT GLASS PANEL, ALUMINIUM POWDER COATED FRAME, RAL 7022 BY APIC 8 - WESTERN RED CEDAR BRISE SOLEIL BLADES WITH POLYESTER POWDER COATED SCREEN FRAME AND FIXINGS, RAL

7022 BY MAPLE SUNSCREENING

D 1 PM 22.01.15 AK ISSUED FOR PLANNING REV BY DATE CHK DESCRIPTION