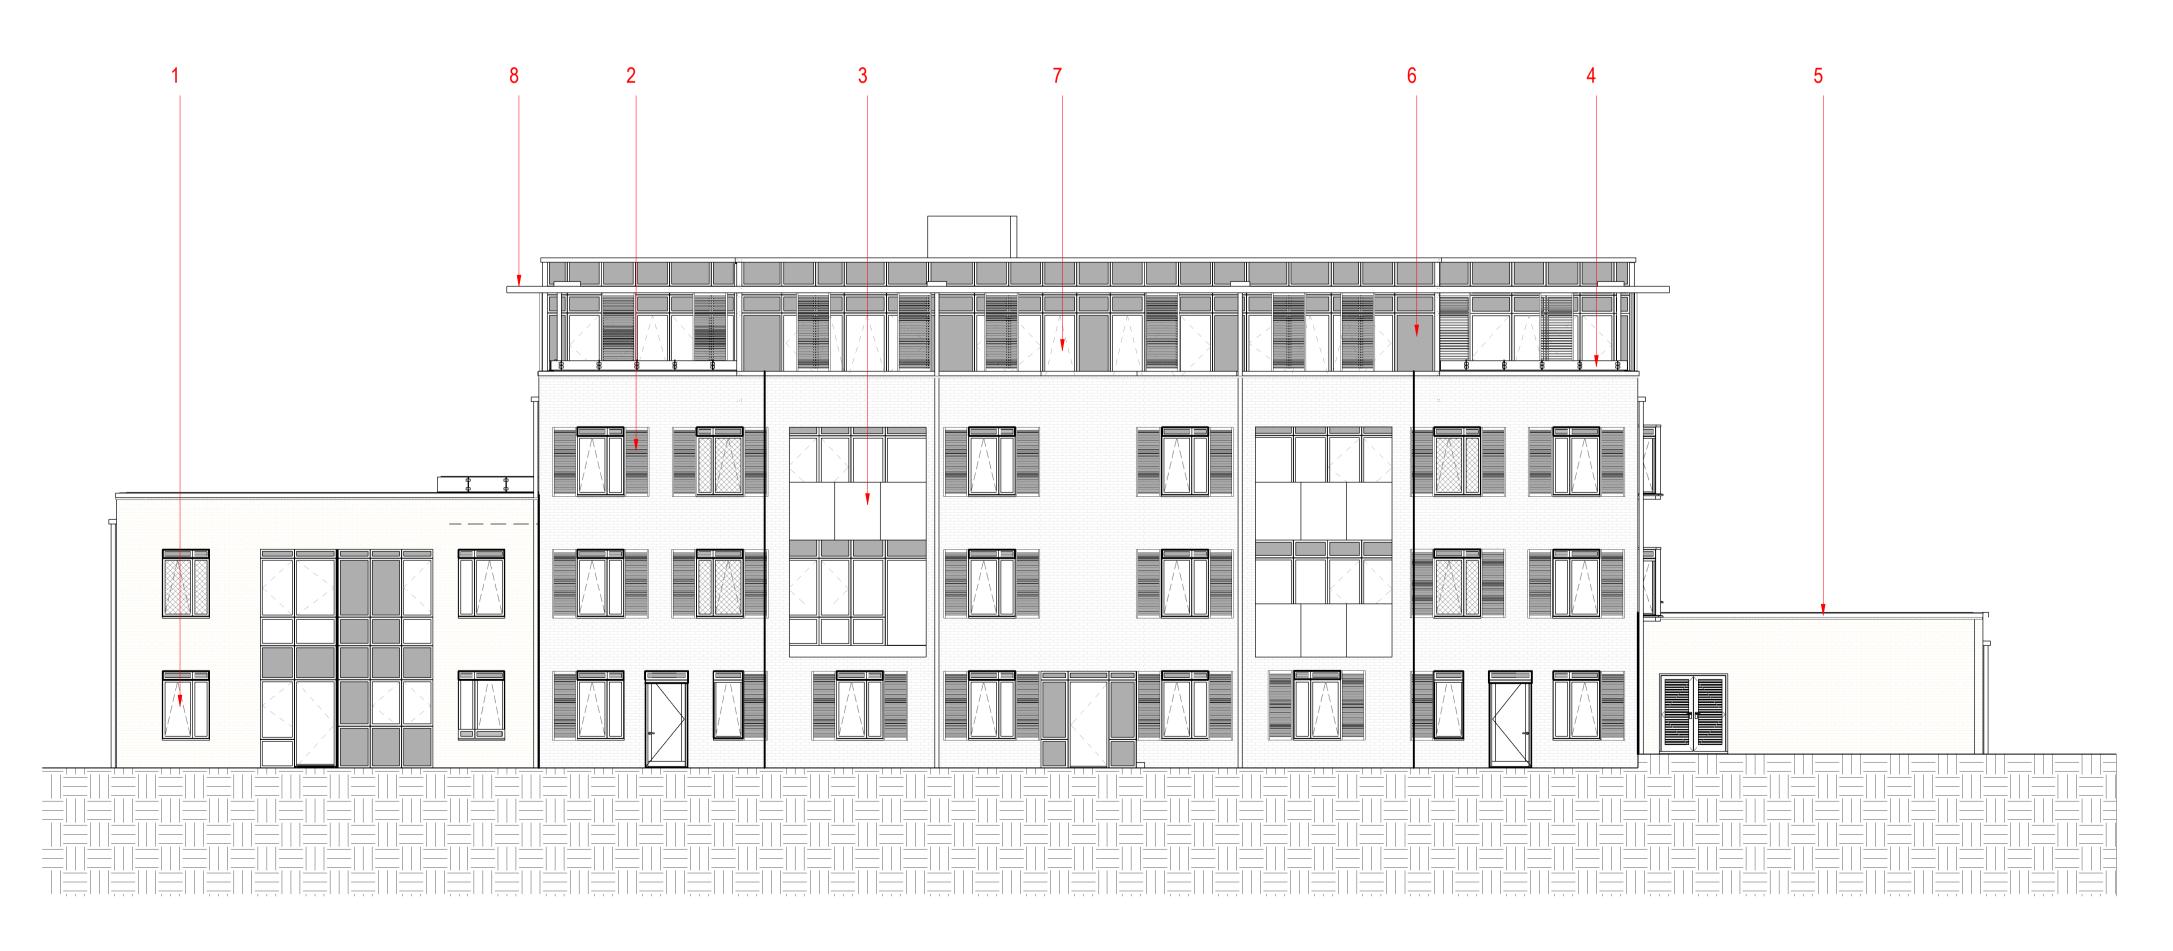

Block B - North East Elevation

Block B - South West Elevation

DO NOT SCALE DIMENSIONS OFF THIS DRAWING CHECK ALL DIMENSIONS ON SITE BEFORE FABRICATION REPORT ALL ERRORS OR OMISSIONS TO SPRUNT LIMITED THIS DRAWING IS PROTECTED UNDER COPYRIGHT AND SHALL NOT BE REPRODUCED IN PART OR WHOLE WITHOUT PRIOR EXPRESSED PERMISSION OF SPRUNT LIMITED

### MATERIAL LIST

1 - CHARCOAL COMPOSITE WINDOWS AND DOORS, FRAME RAL 7022 BY NORDAN

2 - WESTERN RED CEDAR LOUVERS WITH POWDER COATED SCREEN FRAME AND FIXINGS, RAL7022 BY MAPLE SUNSCREENING

3 - 10MM TOUGHENED GLASS BALUSTRADE, PAINTED ONE SIDE RAL 9002, POWDER COATED METALWORK, RAL 7022 BY CONVAIR 4 - TRANSLUSCENT GLASS BALUSTRADE

5 - ALUMINIUM POWDER COATED COPPING/FLASHING TO ALL PARAPETS, RAL 7022 BY ROWEAVER

6 - THERMALLY BROKEN CURTAIN WALLING SPANDREL GLASS PANEL, RAL 7047, ALUMINIUM POWDER COATED FRAME, RAL 7022 BY APIC

7 - THERMALLY BROKEN CURTAIN WALLING TRANSPARENT GLASS PANEL, ALUMINIUM POWDER COATED FRAME, RAL 7022 BY APIC 8 - WESTERN RED CEDAR BRISE SOLEIL BLADES WITH POLYESTER POWDER COATED SCREEN FRAME AND FIXINGS, RAL

7022 BY MAPLE SUNSCREENING

D 1 PM 22.01.15 AK ISSUED FOR PLANNING REV BY DATE CHK DESCRIPTION

#### DRAWING TITLE BLOCK B -NE & SW ELEVATIONS

| DATE CREATED       | DATE AMENDED | SCALE   |     |
|--------------------|--------------|---------|-----|
| 21.01.15           | 22.01.15     | 1:100   | @A1 |
| DRAWN BY           | AMENDED BY   | CHECKED |     |
| PM                 | PM           | AK      |     |
| DRAWING NO & REVIS | SION         |         |     |
| 12308_B_3          | 30_05 -D1    |         |     |