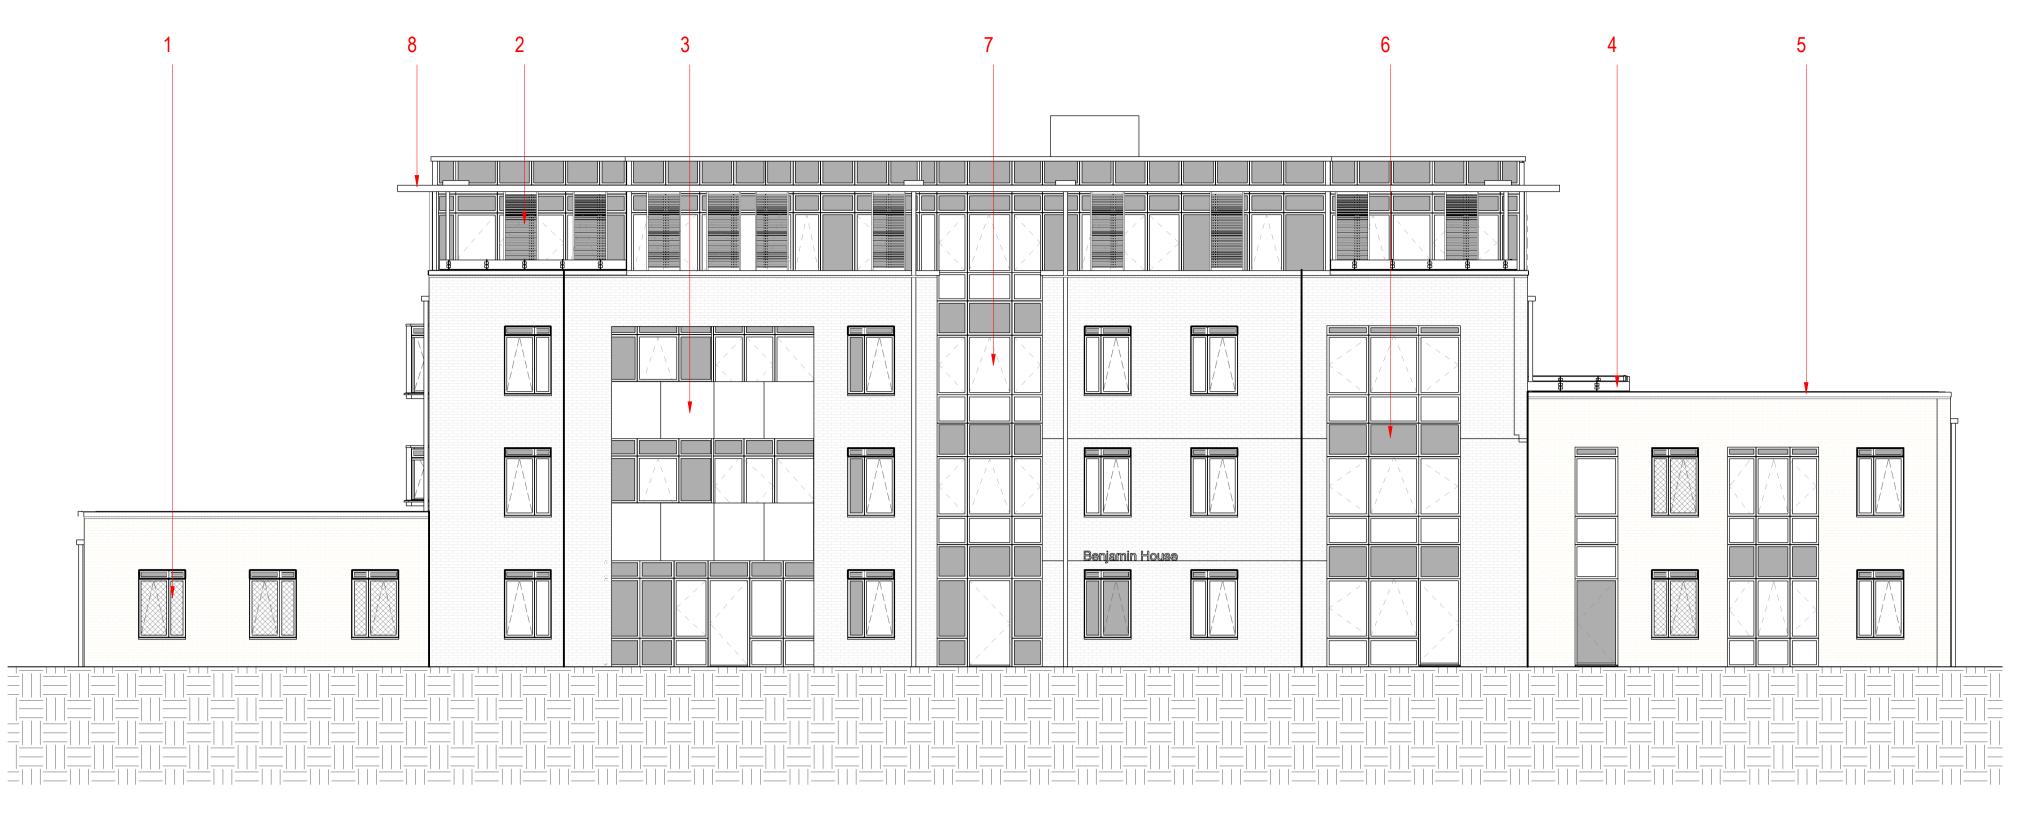

Block B - North East Elevation

Block B - South West Elevation

DO NOT SCALE DIMENSIONS OFF THIS DRAWING CHECK ALL DIMENSIONS ON SITE BEFORE FABRICATION REPORT ALL ERRORS OR OMISSIONS TO SPRUNT LIMITED THIS DRAWING IS PROTECTED UNDER COPYRIGHT AND SHALL NOT BE REPRODUCED IN PART OR WHOLE WITHOUT PRIOR EXPRESSED PERMISSION OF SPRUNT LIMITED

### MATERIAL LIST

1 - CHARCOAL COMPOSITE WINDOWS AND DOORS, FRAME RAL 7022 BY NORDAN

2 - WESTERN RED CEDAR LOUVERS WITH POWDER COATED SCREEN FRAME AND FIXINGS, RAL7022 BY MAPLE SUNSCREENING

3 - 10MM TOUGHENED GLASS BALUSTRADE, PAINTED ONE SIDE RAL 9002, POWDER COATED METALWORK, RAL 7022 BY CONVAIR 4 - TRANSLUSCENT GLASS BALUSTRADE

5 - ALUMINIUM POWDER COATED COPPING/FLASHING TO ALL PARAPETS, RAL 7022 BY ROWEAVER

6 - THERMALLY BROKEN CURTAIN WALLING SPANDREL GLASS PANEL, RAL 7047, ALUMINIUM POWDER COATED FRAME, RAL 7022 BY APIC

7 - THERMALLY BROKEN CURTAIN WALLING TRANSPARENT GLASS PANEL, ALUMINIUM POWDER COATED FRAME, RAL 7022 BY APIC 8 - WESTERN RED CEDAR BRISE SOLEIL BLADES WITH POLYESTER POWDER COATED SCREEN FRAME AND FIXINGS, RAL

7022 BY MAPLE SUNSCREENING

D 1 PM 22.01.15 AK ISSUED FOR PLANNING REV BY DATE CHK DESCRIPTION

#### DRAWING TITLE BLOCK B -NE & SW ELEVATIONS

| DATE CREATED       | DATE AMENDED | SCALE   |     |
|--------------------|--------------|---------|-----|
| 21.01.15           | 22.01.15     | 1:100   | @A1 |
| DRAWN BY           | AMENDED BY   | CHECKED |     |
| PM                 | PM           | AK      |     |
| DRAWING NO & REVIS | SION         |         |     |
| 12308_B_3          | 30_05 -D1    |         |     |