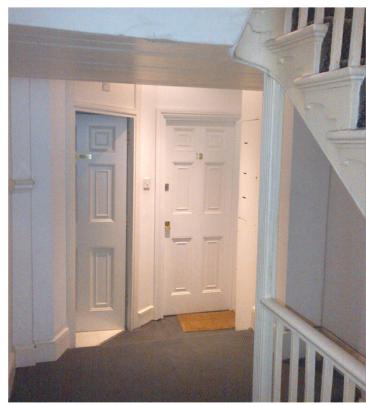

VIEW TOWARDS ROOM 12

GROUND FLOOR VIEW TOWARDS ENTRANCE

ISSUED FOR PLANNING PERMISSION ONLY

SITE PHOTOGRAPHS (SHEET 6)

**VIEW TOWARDS WC ADJOINING ROOM 12** 

GROUND FLOOR VIEW TOWARDS ENTRANCE

VIEW FROM STAIRHALL TOWARDS ROOM 12