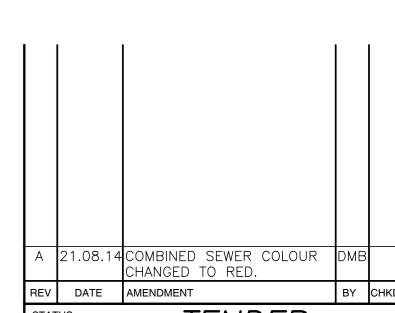

## ADOPTABLE MANHOLE SCHEDULE

| Manhole<br>Number                | Cover<br>Level     |             | Pipe |            |                    |             | Manhole<br>Size | Types   |                                                 |
|----------------------------------|--------------------|-------------|------|------------|--------------------|-------------|-----------------|---------|-------------------------------------------------|
| Coordinates                      | Depth To<br>Soffit | Connections |      | Code       | Inverts            | Diams       | ]               | Manhole | Cover                                           |
| AF1                              | 19.875             | 1 2         | 1 2  | N/A<br>N/A | 18.000<br>18.000   | 150<br>150  |                 |         |                                                 |
| E. 531220.9260                   | 1.725              | 0           |      |            |                    |             | 1200ø           | В       | Heavy Duty<br>D400<br>600mmx600mm               |
| N. 181867.4424                   |                    |             | 0    | N/A        | 18.000             | 150         |                 |         | 150mm deep                                      |
| AF2                              | 19.775             | 1           | 1    | N/A        | 17.875             | 150         |                 |         |                                                 |
| E. 531214.3459<br>N. 181869.8911 | 1.750              | 0           |      |            |                    |             | 1200ø           | В       | Heavy Duty<br>D400<br>600mmx600mm<br>150mm deep |
| N. 101009.0911                   |                    |             | 0    | N/A        | 17.875             | 150         |                 |         | <u>'</u>                                        |
| AF3                              | 19.775             |             | 1    | N/A        | 17.600             | 150         | 1200ø           | D       |                                                 |
| E. 531200.3208<br>N.181865.1639  | 2.025              | 1           |      |            |                    |             | 1200\$          | В       | Heavy Duty<br>D400<br>600mmx600mm               |
|                                  |                    |             | 0    | N/A        | 17.600             | 150         |                 |         | 150mm deep                                      |
| AF4                              |                    | 1           | 1    | N/A        | 17.200             | 150         |                 |         |                                                 |
| , (1 1                           | 19.800             |             |      |            |                    |             | 1200ø           | В       |                                                 |
| E. 531207.4748<br>N.181843.3669  | 2.450              |             |      |            |                    |             |                 |         | Heavy Duty<br>D400<br>600mmx600mm               |
|                                  |                    |             | 0    | N/A        | 17.200             | 150         |                 |         | 150mm deep                                      |
| AF5                              |                    | 1           | 1 2  | N/A<br>N/A | 14.933?<br>16.000? | 1067<br>150 | ,               |         |                                                 |
| E. 531213.3410                   | 19.850             | 2           |      |            |                    |             | 2400ø           | A       | Heavy Duty                                      |
| N. 181826.2980                   | 3.850<br>(TBC)     | 0           |      |            |                    |             |                 |         | Heavy Duty<br>D400<br>600mmx600mm<br>150mm deep |
|                                  |                    |             | 0    | N/A        | 14.933?            | 1067        |                 |         |                                                 |

LONGSECTION:- H=1:500, V=1:100

<u>Notes:</u>

1. For adopted sewer diversion construction details refer to drawing Thames Water standard drawings, STDS-PL-02021 rev F, STDS-PL-02100 rev I.

2. The contractor is responsible for maintaining existing flows during all phases of diversionary drainage works.

3. All chamber cover levels given are approximate to +/- 50mm.

4. Pipe gradients are for guidance only. For precise invert levels of manholes, please refer to manhole schedule.

5. All works to 'Sewers for Adoption, 6th Edition' and Thames Water's addendum.

AF1 Indicates adoptable combined sewer

Indicates sewer to be

150ø/CLAY/95 Pipe Diameter / Material / Gradient

Sewer Easement

Site Boundary

TENDER

PROJECT
BOURNE ESTATE
LONDON

Higgins