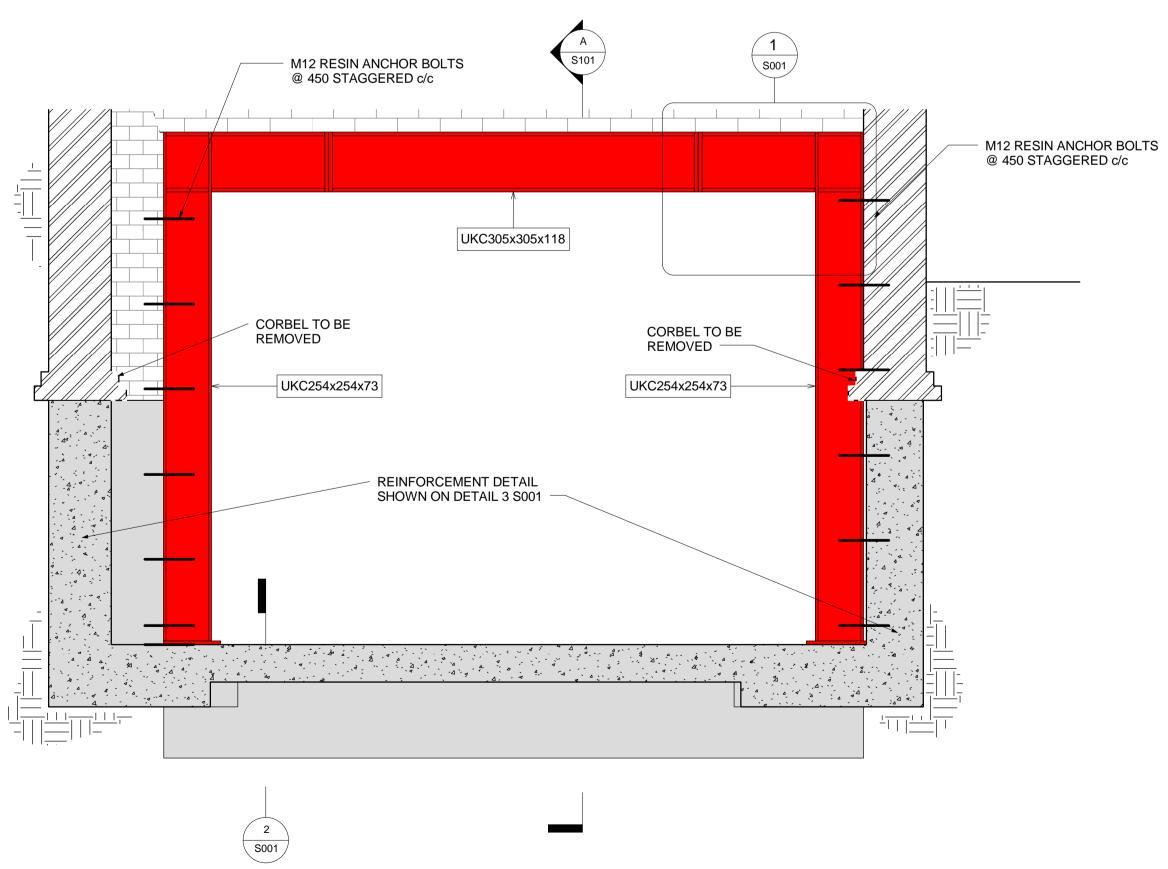

**SECTION B** 

1:20

 Β

## ALL STEEL BEAMS AND COLUMNS TO BE GALVANISED STEEL



## PRELIMINARY

## NOTES

1. IT IS RECOMMENDED THAT NO WORK IS CARRIED OUT UNTIL BUILDING REGULATIONS APPROVAL HAS BEEN OBTAINED.

- IT IS ESSENTIAL THAT TZG ARE NOTIFIED OF ANY DISCREPANCIES OR SUBSEQUENT CHANGES PRIOR TO THEM BEING IMPLEMENTED.
   DO NOT SCALE FROM THIS DRAWING.
- DO NOT SCALE FROM THIS DRAWING.
  THIS DRG IS TO BE READ IN CONJUNCTION WITH THE SPECIFICATION AND ARCHITECTS DRAWINGS.
- ALL DIMENSIONS ARE IN MILLIMETRES UNLESS OTHERWISE STATED.
  A CONTRACTOR USED TO WORKING WITH THE MATERIALS SHOWN ON THIS DRAWING SHOULD FIND NO UNEXPECTED HAZARDS. ANY ADDITIONAL RISKS ARE NOTED ON THE DRAWING.