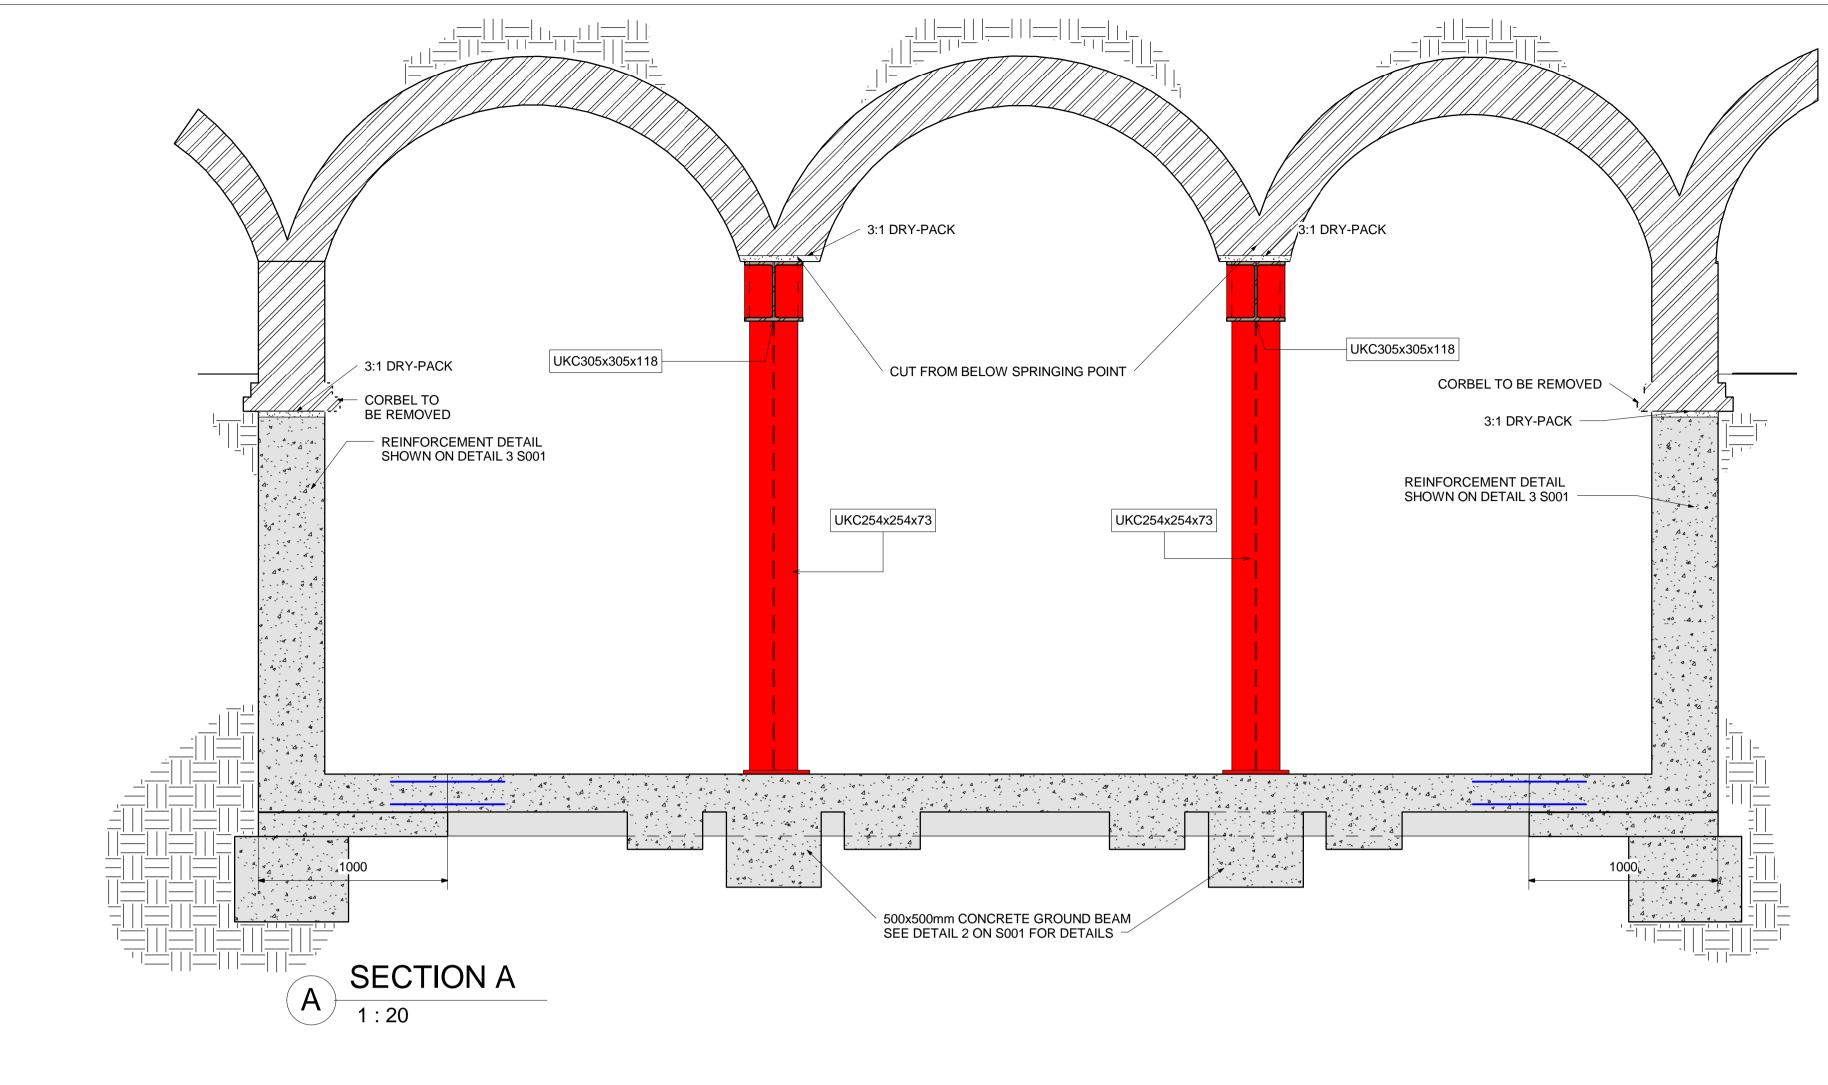

**SECTION B** 

1:20

 Β

## ALL STEEL BEAMS AND COLUMNS TO BE GALVANISED STEEL



## PRELIMINARY

## NOTES

1. IT IS RECOMMENDED THAT NO WORK IS CARRIED OUT UNTIL BUILDING REGULATIONS APPROVAL HAS BEEN OBTAINED.

- IT IS ESSENTIAL THAT TZG ARE NOTIFIED OF ANY DISCREPANCIES OR SUBSEQUENT CHANGES PRIOR TO THEM BEING IMPLEMENTED.
   DO NOT SCALE FROM THIS DRAWING.
- DO NOT SCALE FROM THIS DRAWING.
  THIS DRG IS TO BE READ IN CONJUNCTION WITH THE SPECIFICATION AND ARCHITECTS DRAWINGS.
- ALL DIMENSIONS ARE IN MILLIMETRES UNLESS OTHERWISE STATED.
  A CONTRACTOR USED TO WORKING WITH THE MATERIALS SHOWN ON THIS DRAWING SHOULD FIND NO UNEXPECTED HAZARDS. ANY ADDITIONAL RISKS ARE NOTED ON THE DRAWING.