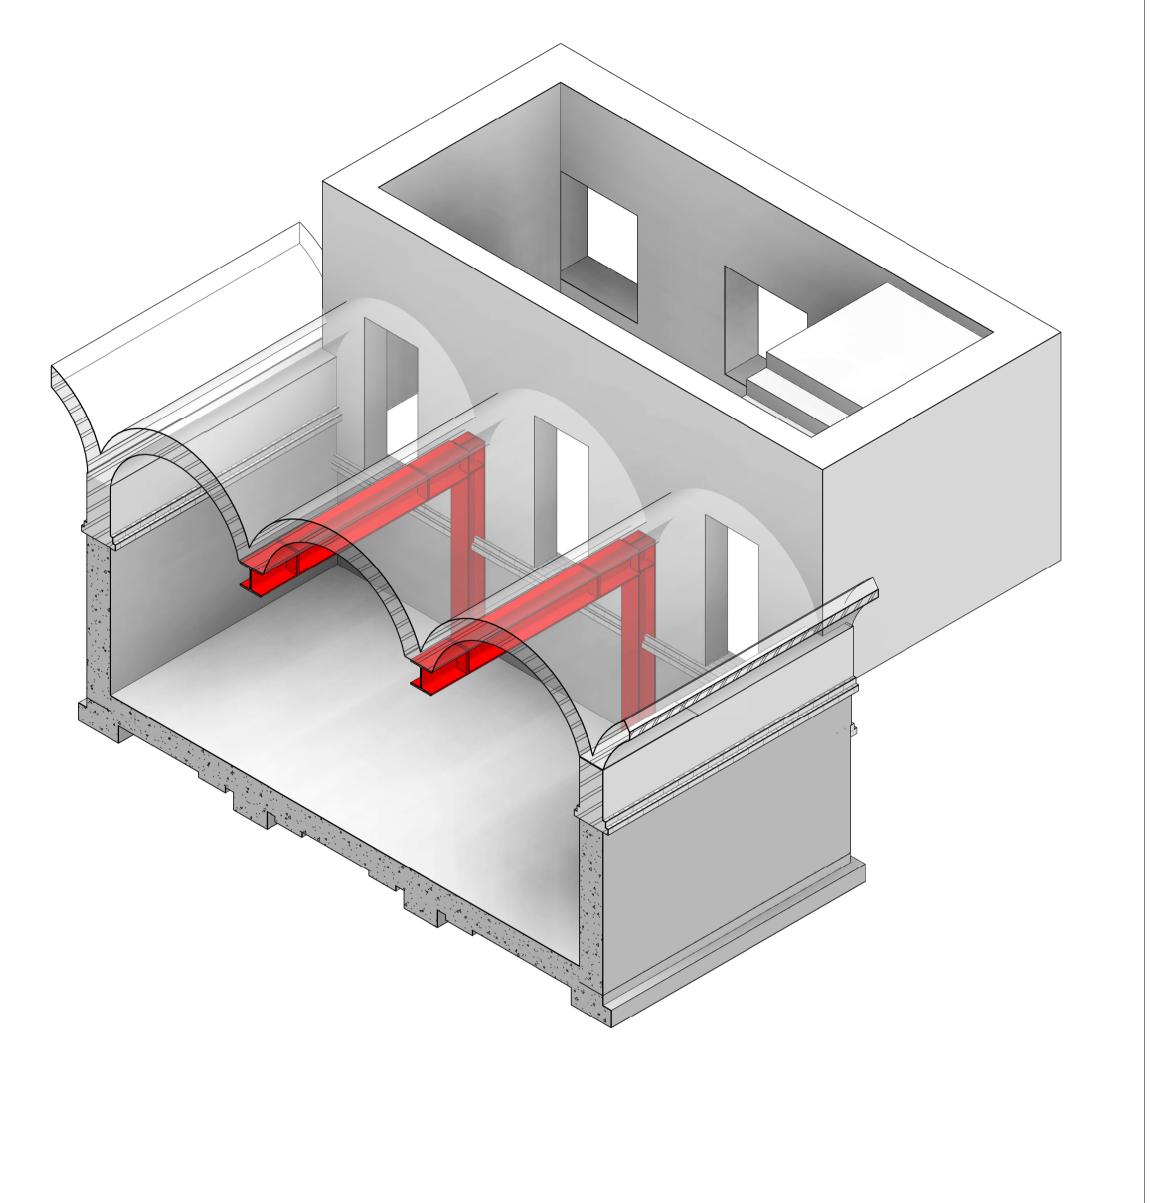

**SECTION B** 

1:20

 Β

## ALL STEEL BEAMS AND COLUMNS TO BE GALVANISED STEEL



## PRELIMINARY

## NOTES

1. IT IS RECOMMENDED THAT NO WORK IS CARRIED OUT UNTIL BUILDING REGULATIONS APPROVAL HAS BEEN OBTAINED.

- IT IS ESSENTIAL THAT TZG ARE NOTIFIED OF ANY DISCREPANCIES OR SUBSEQUENT CHANGES PRIOR TO THEM BEING IMPLEMENTED.
   DO NOT SCALE FROM THIS DRAWING.
- DO NOT SCALE FROM THIS DRAWING.
  THIS DRG IS TO BE READ IN CONJUNCTION WITH THE SPECIFICATION AND ARCHITECTS DRAWINGS.
- ALL DIMENSIONS ARE IN MILLIMETRES UNLESS OTHERWISE STATED.
  A CONTRACTOR USED TO WORKING WITH THE MATERIALS SHOWN ON THIS DRAWING SHOULD FIND NO UNEXPECTED HAZARDS. ANY ADDITIONAL RISKS ARE NOTED ON THE DRAWING.