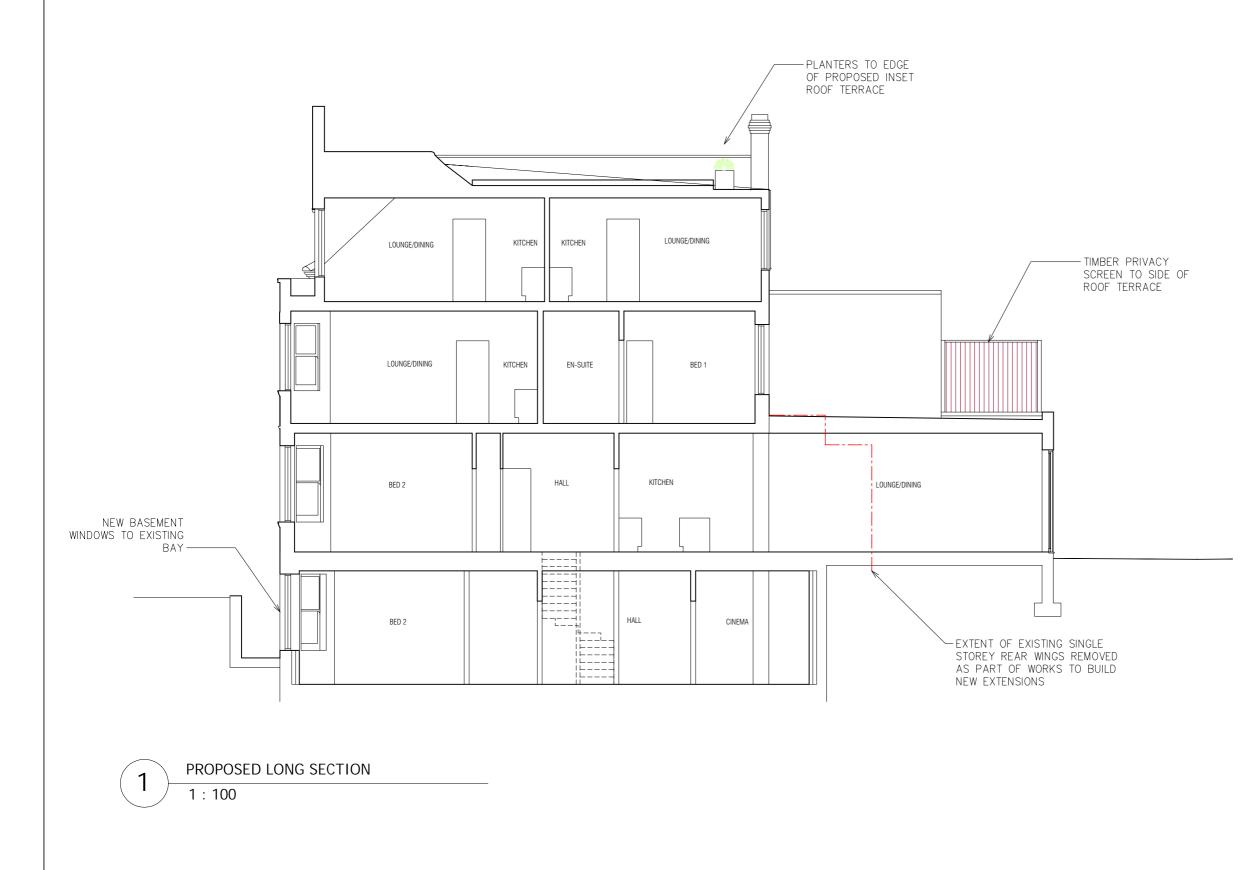

|   | B chitecture<br>11A Bersford Road London N2 BAT |
|---|-------------------------------------------------|
|   | 4 Langland Gardens<br>Hampstead NW3 5PB         |
|   | DRAWING TITLE<br>DROPOSED LONG SECTION          |
|   | Dec 2014                                        |
|   | <sup>00</sup> 1:100<br><sup>00</sup> A3         |
|   | 1410<br>DWG N0/REV                              |
| 5 | 1111/A                                          |