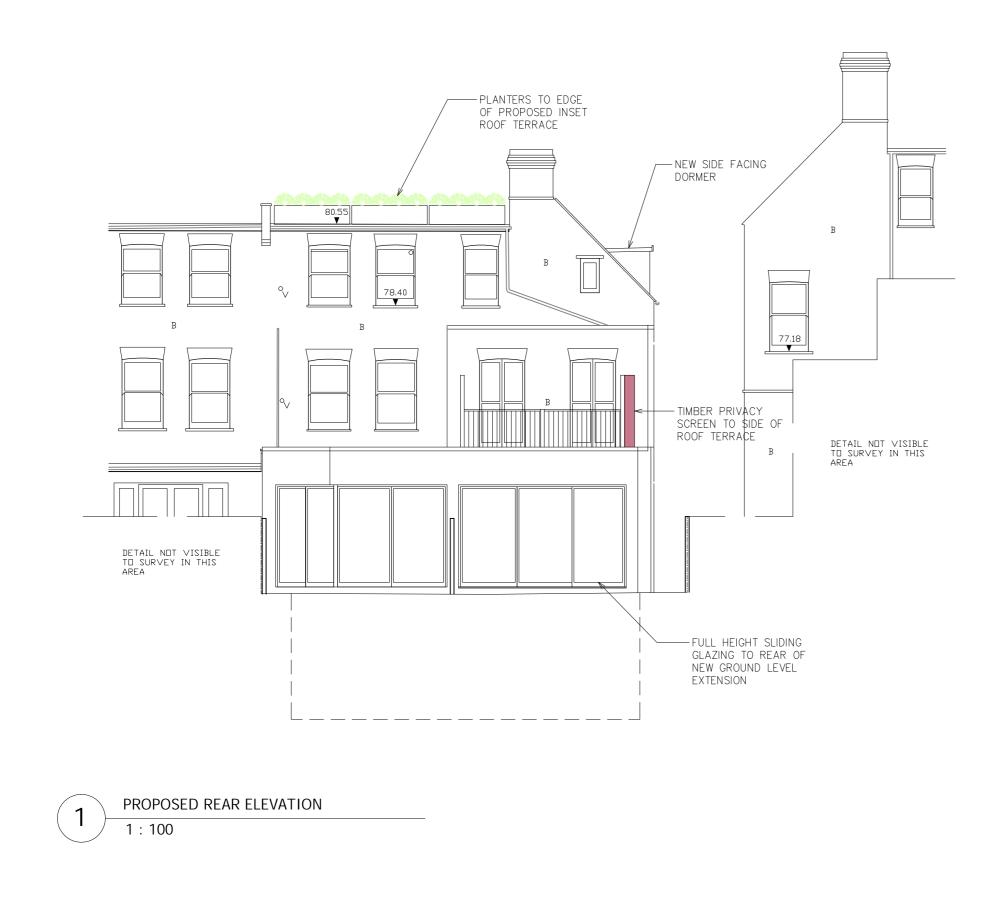

| B chitecture<br>11A Beresford Road London N2 BAT |
|--------------------------------------------------|
| 4 Langland Gardens<br>Hampstead NW3 5PB          |
| PROPOSED REAR<br>ELEVATION                       |
| 1:100<br>@A3 Dec 2014                            |
| JOB NO<br>017<br>DWG NO/REV<br>110/A             |
|                                                  |