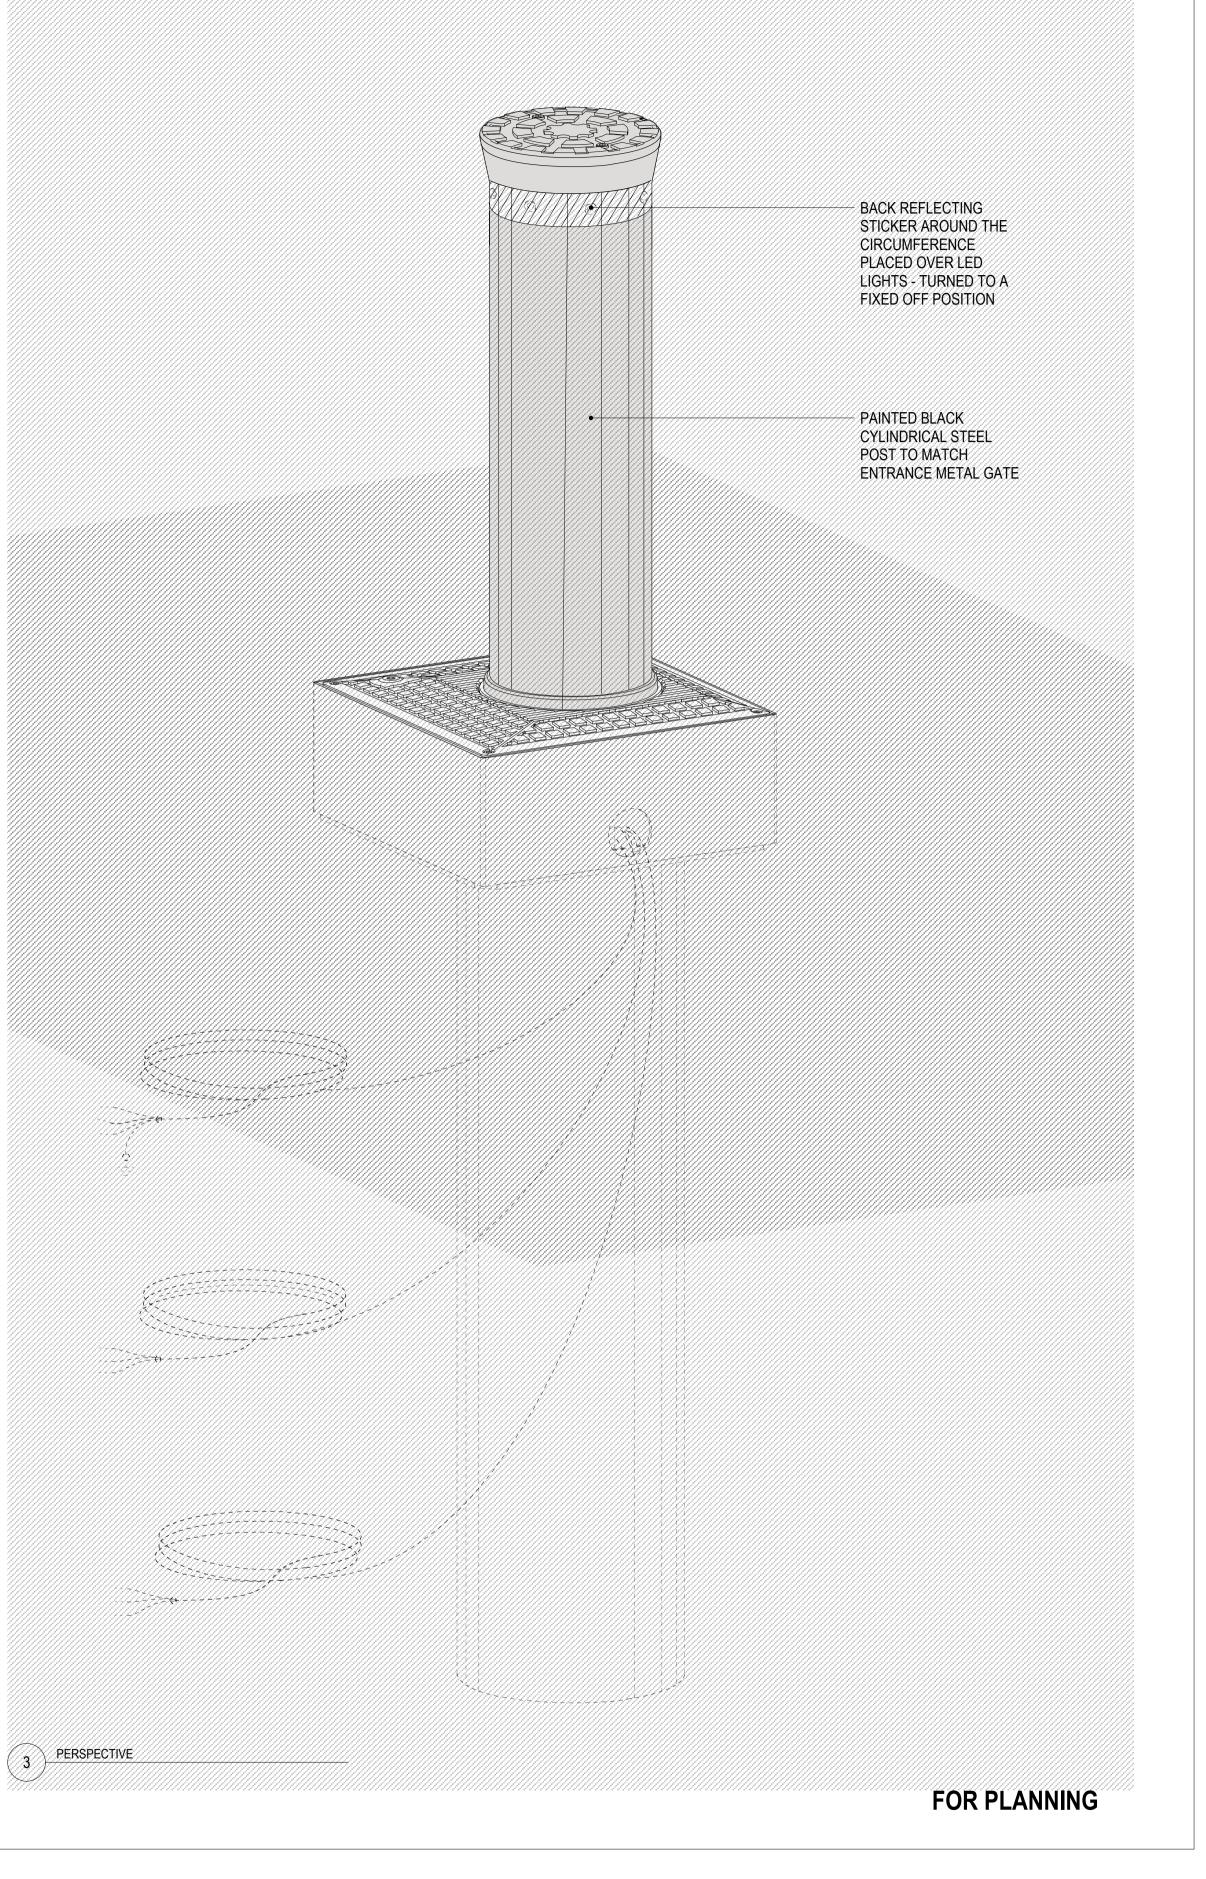

| CK REFLECTING<br>ICKER AROUND THE<br>RCUMFERENCE<br>ACED OVER LED<br>GHTS - TURNED TO A<br>KED OFF POSITION |
|-------------------------------------------------------------------------------------------------------------|
| INTED BLACK<br>'LINDRICAL STEEL<br>OST TO MATCH<br>ITRANCE METAL GATE                                       |
|                                                                                                             |
|                                                                                                             |

## TIGG+COLL ARCHIT UNIT L17, THE OLD LABORATOR THE OLD GAS WORKS, 2 MICHA LONDON, SW6 2AD E:INFO@TIGGCOLLARCHITECTS T: 020 3170 6125 TIGGCOLLARCHITECTS.COM

| HITECTS              | Project Sarum Chase, 23 West Heath Road, Hampstead, London. NW3 |                                   |             |           |           |  |  |  |
|----------------------|-----------------------------------------------------------------|-----------------------------------|-------------|-----------|-----------|--|--|--|
| TORIES<br>CHAEL ROAD | Title<br>Proposed Details - 'Vigilo 2280' Raising Bollard       |                                   |             |           |           |  |  |  |
| CTS.COM              | Data                                                            |                                   | Drawing no  |           |           |  |  |  |
| 1                    | Date 20.01.15                                                   | Scale [A3] 1:10<br>Scale [A1] 1:5 | Drawing no. | 191 - 510 | Rev.<br>- |  |  |  |