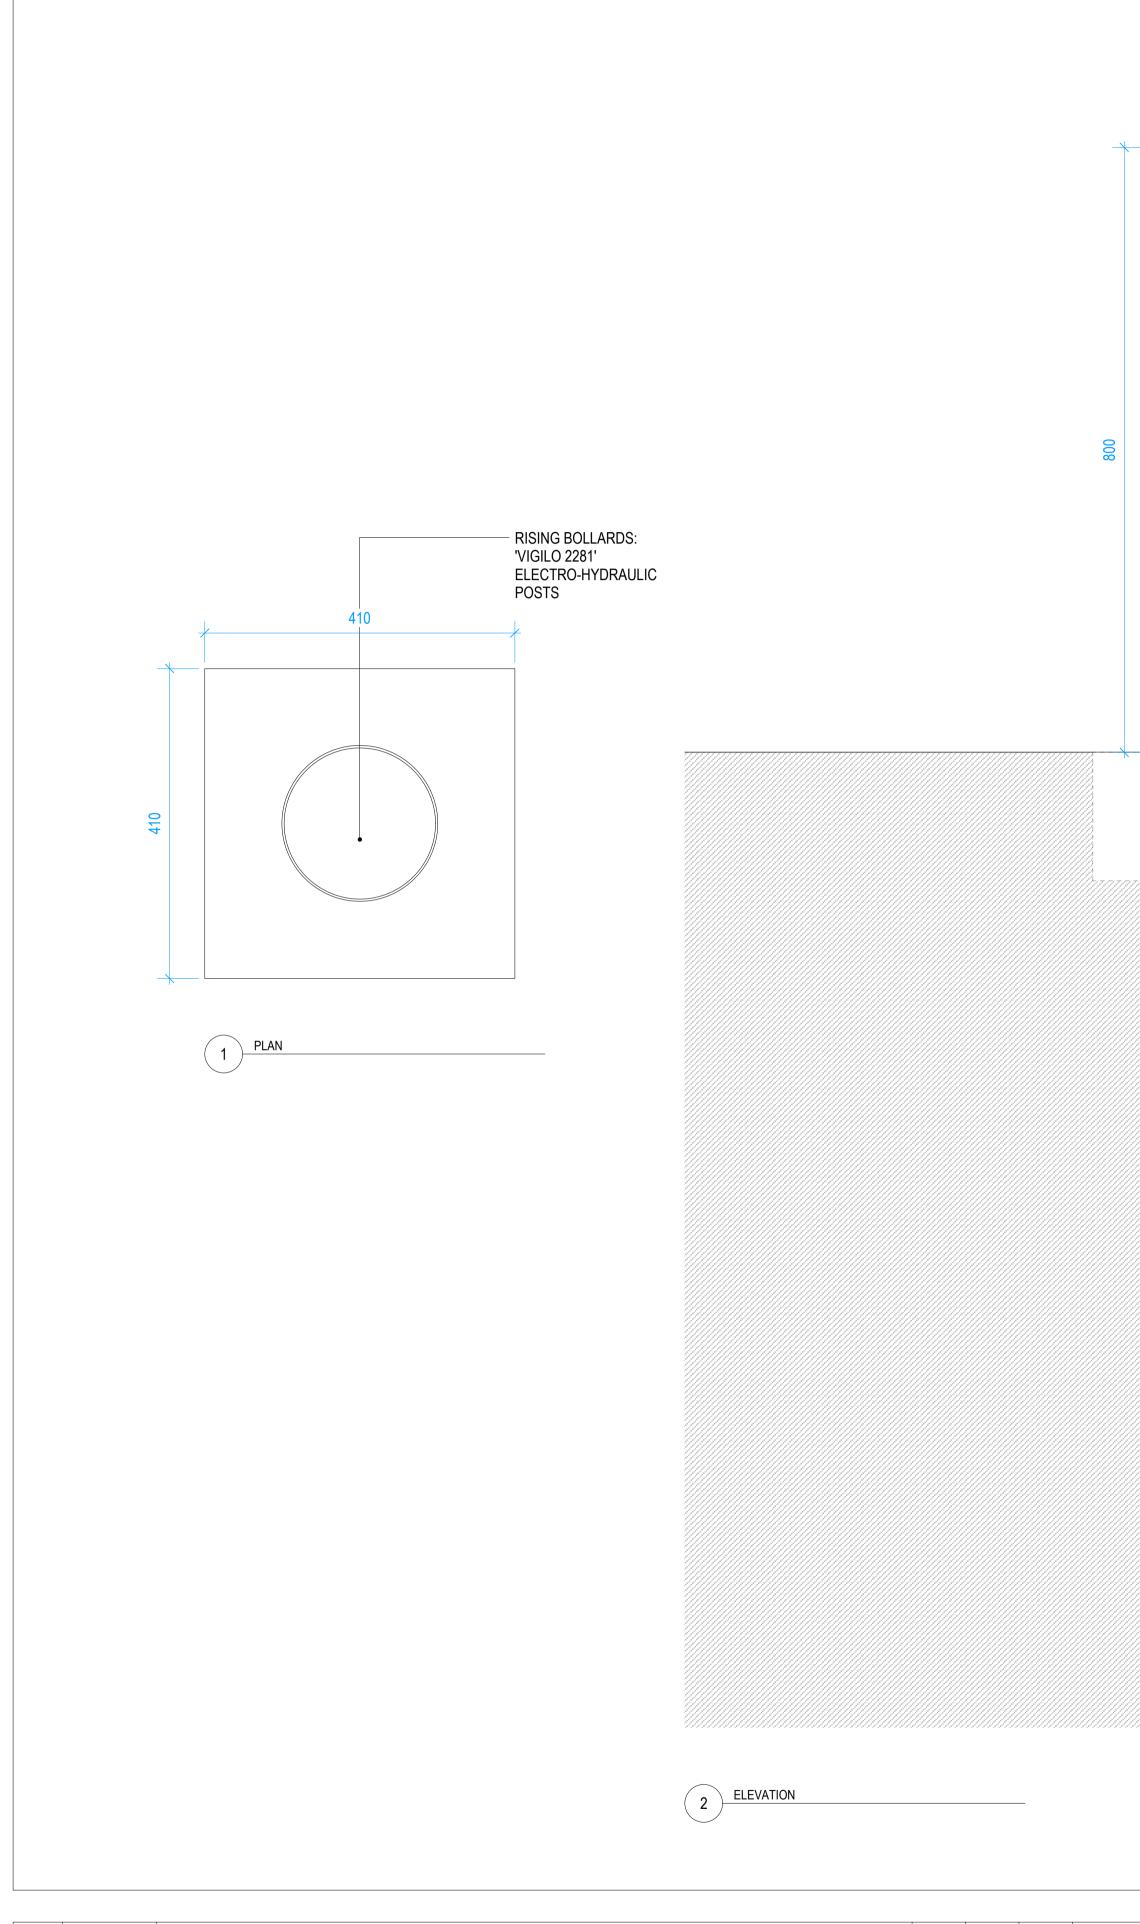

## TIGG+COLL ARCHIT UNIT L17, THE OLD LABORATOR THE OLD GAS WORKS, 2 MICHA LONDON, SW6 2AD E:INFO@TIGGCOLLARCHITECTS T: 020 3170 6125 TIGGCOLLARCHITECTS.COM

| HITECTS              | Project Sarum Chase, 23 West Heath Road, Hampstead, London. NW3 |                                   |             |           |           |  |  |  |
|----------------------|-----------------------------------------------------------------|-----------------------------------|-------------|-----------|-----------|--|--|--|
| TORIES<br>CHAEL ROAD | Title<br>Proposed Details - 'Vigilo 2280' Raising Bollard       |                                   |             |           |           |  |  |  |
| CTS.COM              | Data                                                            |                                   | Drawing no  |           |           |  |  |  |
| 1                    | Date 20.01.15                                                   | Scale [A3] 1:10<br>Scale [A1] 1:5 | Drawing no. | 191 - 510 | Rev.<br>- |  |  |  |