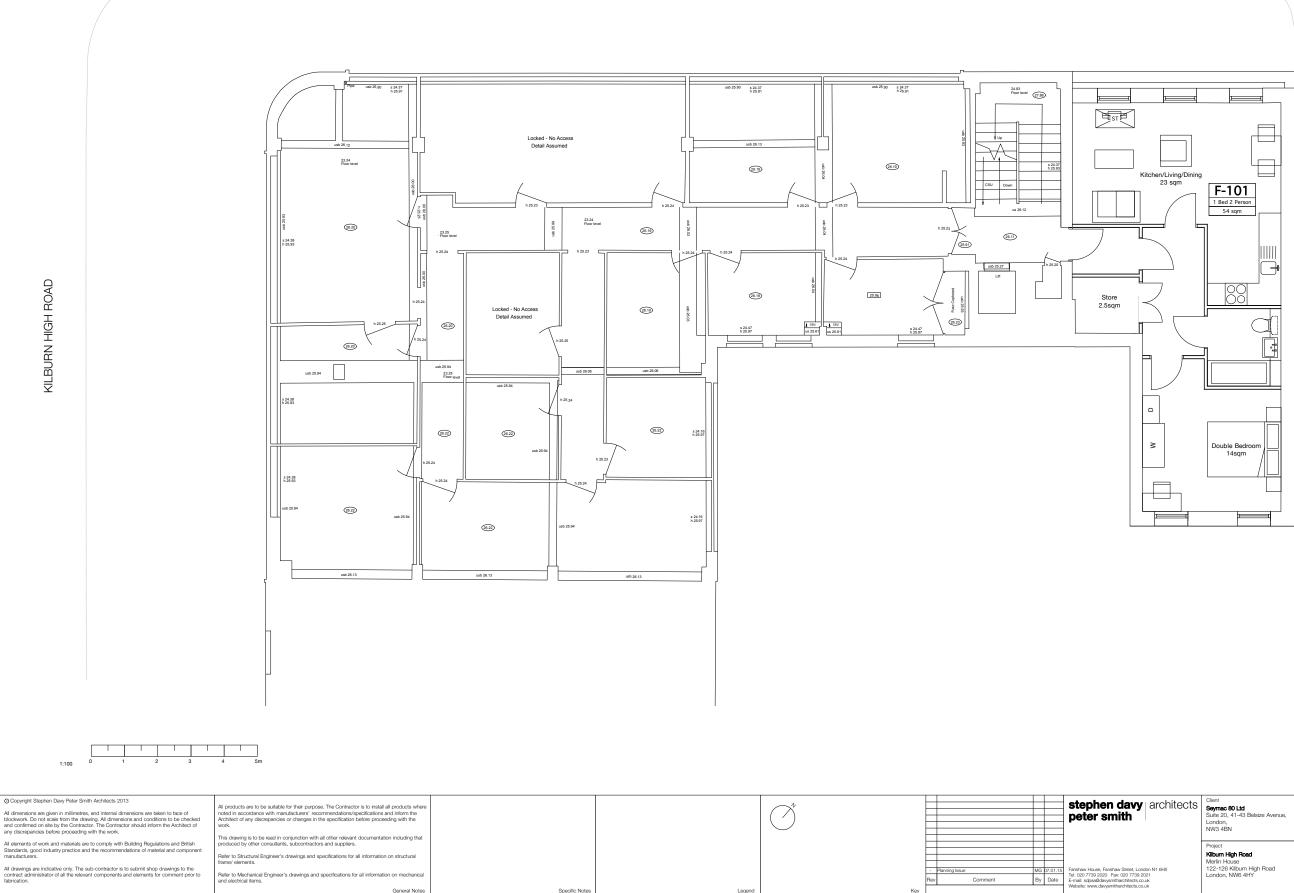

QUEX ROAD

| <b>vy</b> architects                                       | Client<br>Seymac 80 Ltd<br>Suite 20, 41-43 Belsize Avenue,<br>London,<br>NW3 4BN                    | Drawing Title<br>Proposed First Floor Side Extension |                  |                     |          |
|------------------------------------------------------------|-----------------------------------------------------------------------------------------------------|------------------------------------------------------|------------------|---------------------|----------|
| st, London N1 6HX<br>7739 2021<br>acts.co.uk<br>acts.co.uk | Project<br><b>Kliburn High Poed</b><br>Merlin House<br>122-126 Kilburn High Road<br>London, NW6 4HY | Job No.<br>1416                                      | Drawn By<br>MG   | Scale<br>1:100 @ A3 |          |
|                                                            |                                                                                                     | Date<br>JAN 2014                                     | Checked By<br>RT |                     |          |
|                                                            |                                                                                                     | Drawing No.                                          | 1416(PL)1        | 22                  | Revision |