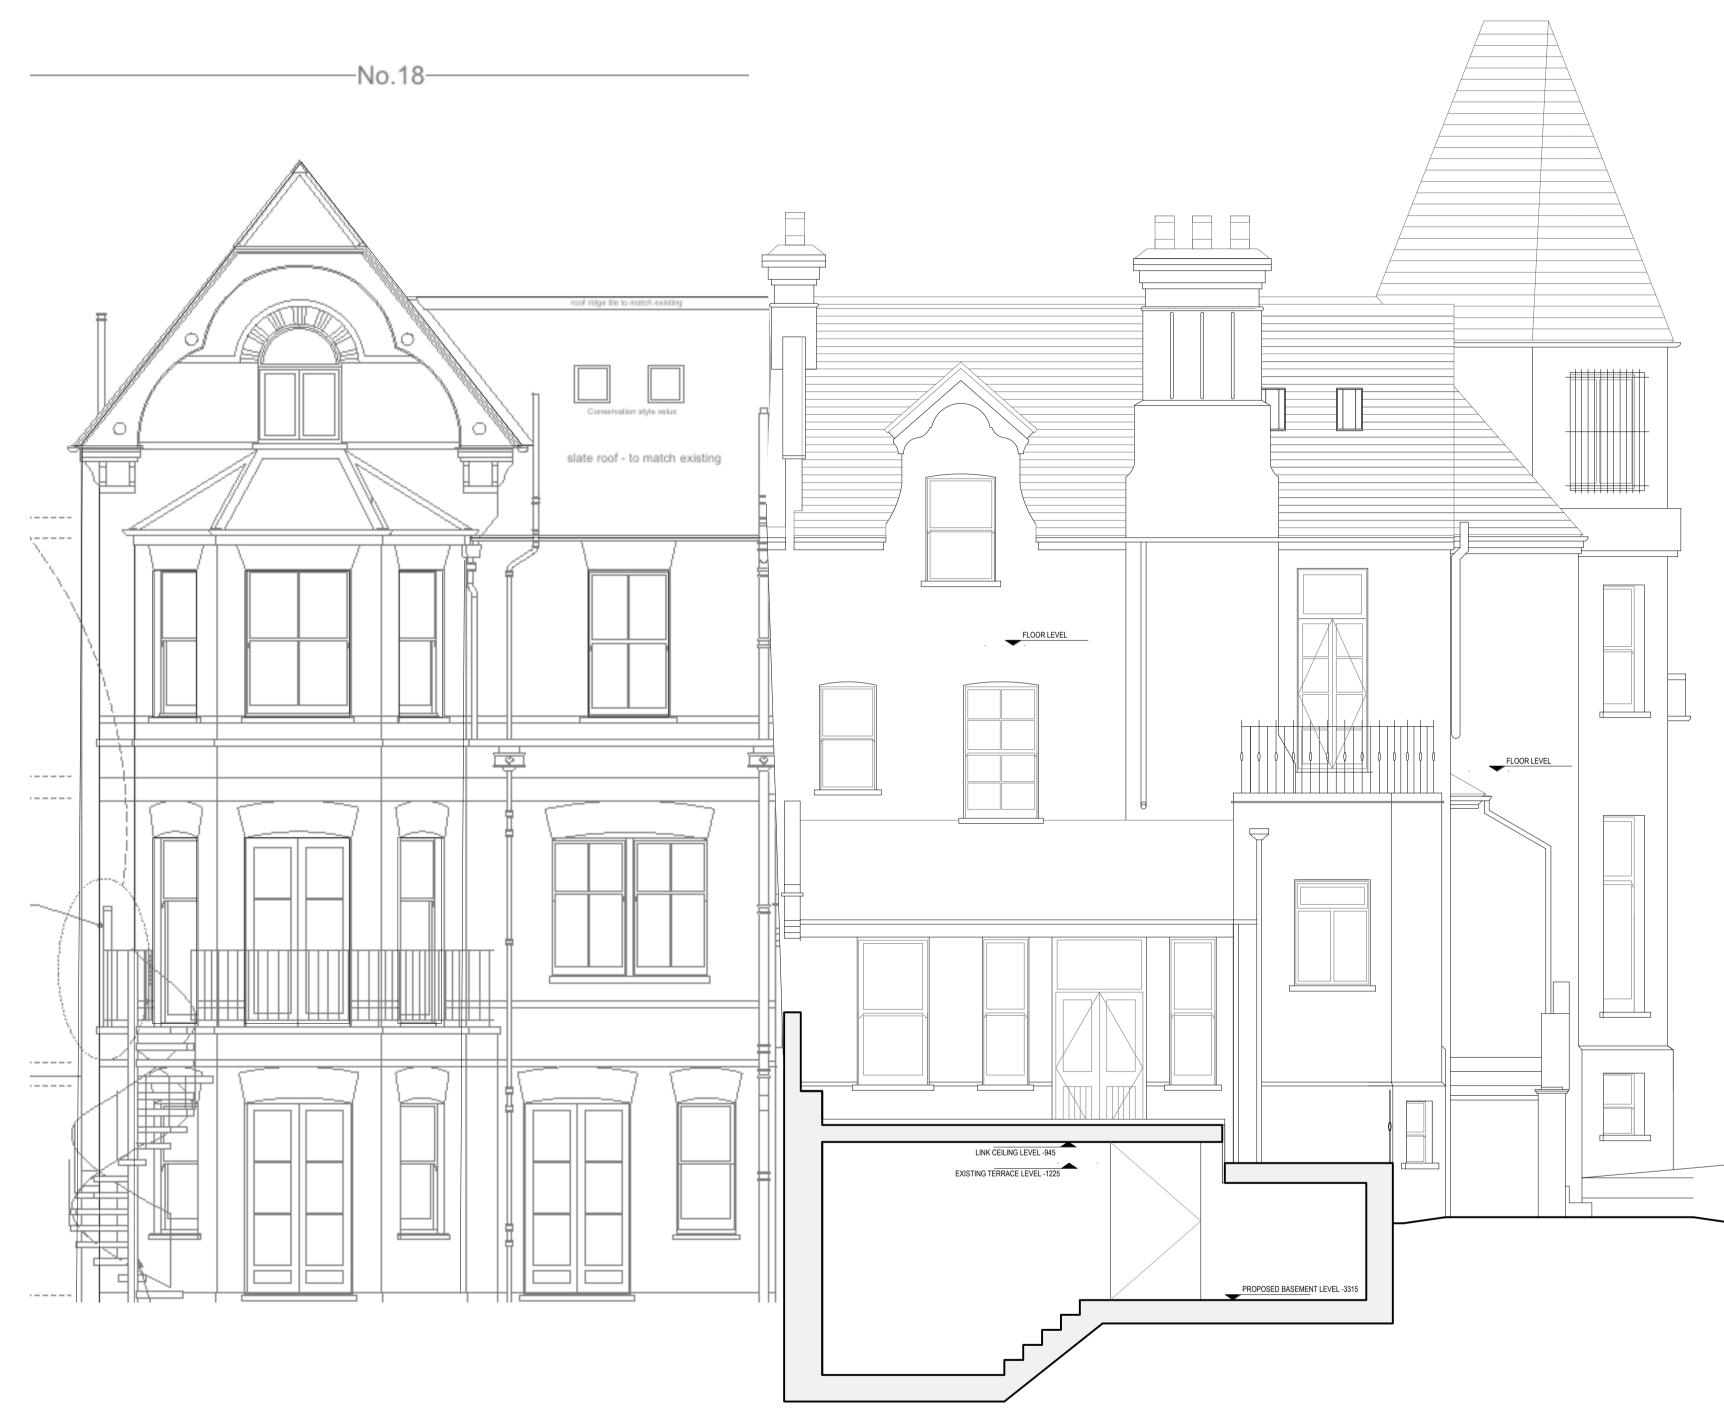

NOTES:

Do not scale from this drawing. All dimensions to be verified on site. Not for construction. Drawing to read in conjunction with other relevant consultants information and specification.

REAR ELEVATION

|                        | DRA               | Proposed Rear Elevation                            | DRAWING NO 175_PL_004 | <sup>Rev:</sup> A1 |
|------------------------|-------------------|----------------------------------------------------|-----------------------|--------------------|
|                        | PRO               | 9 Ellerdale Road                                   |                       |                    |
|                        |                   | London NW3                                         |                       |                    |
|                        | c                 | Ima Jing                                           |                       |                    |
| A1 Issued for Planning | 25 Nov 2014 scale | 1:100 @ A3 DRAWN CG<br>Nov 2014 CADFILE 175_PL_004 |                       |                    |