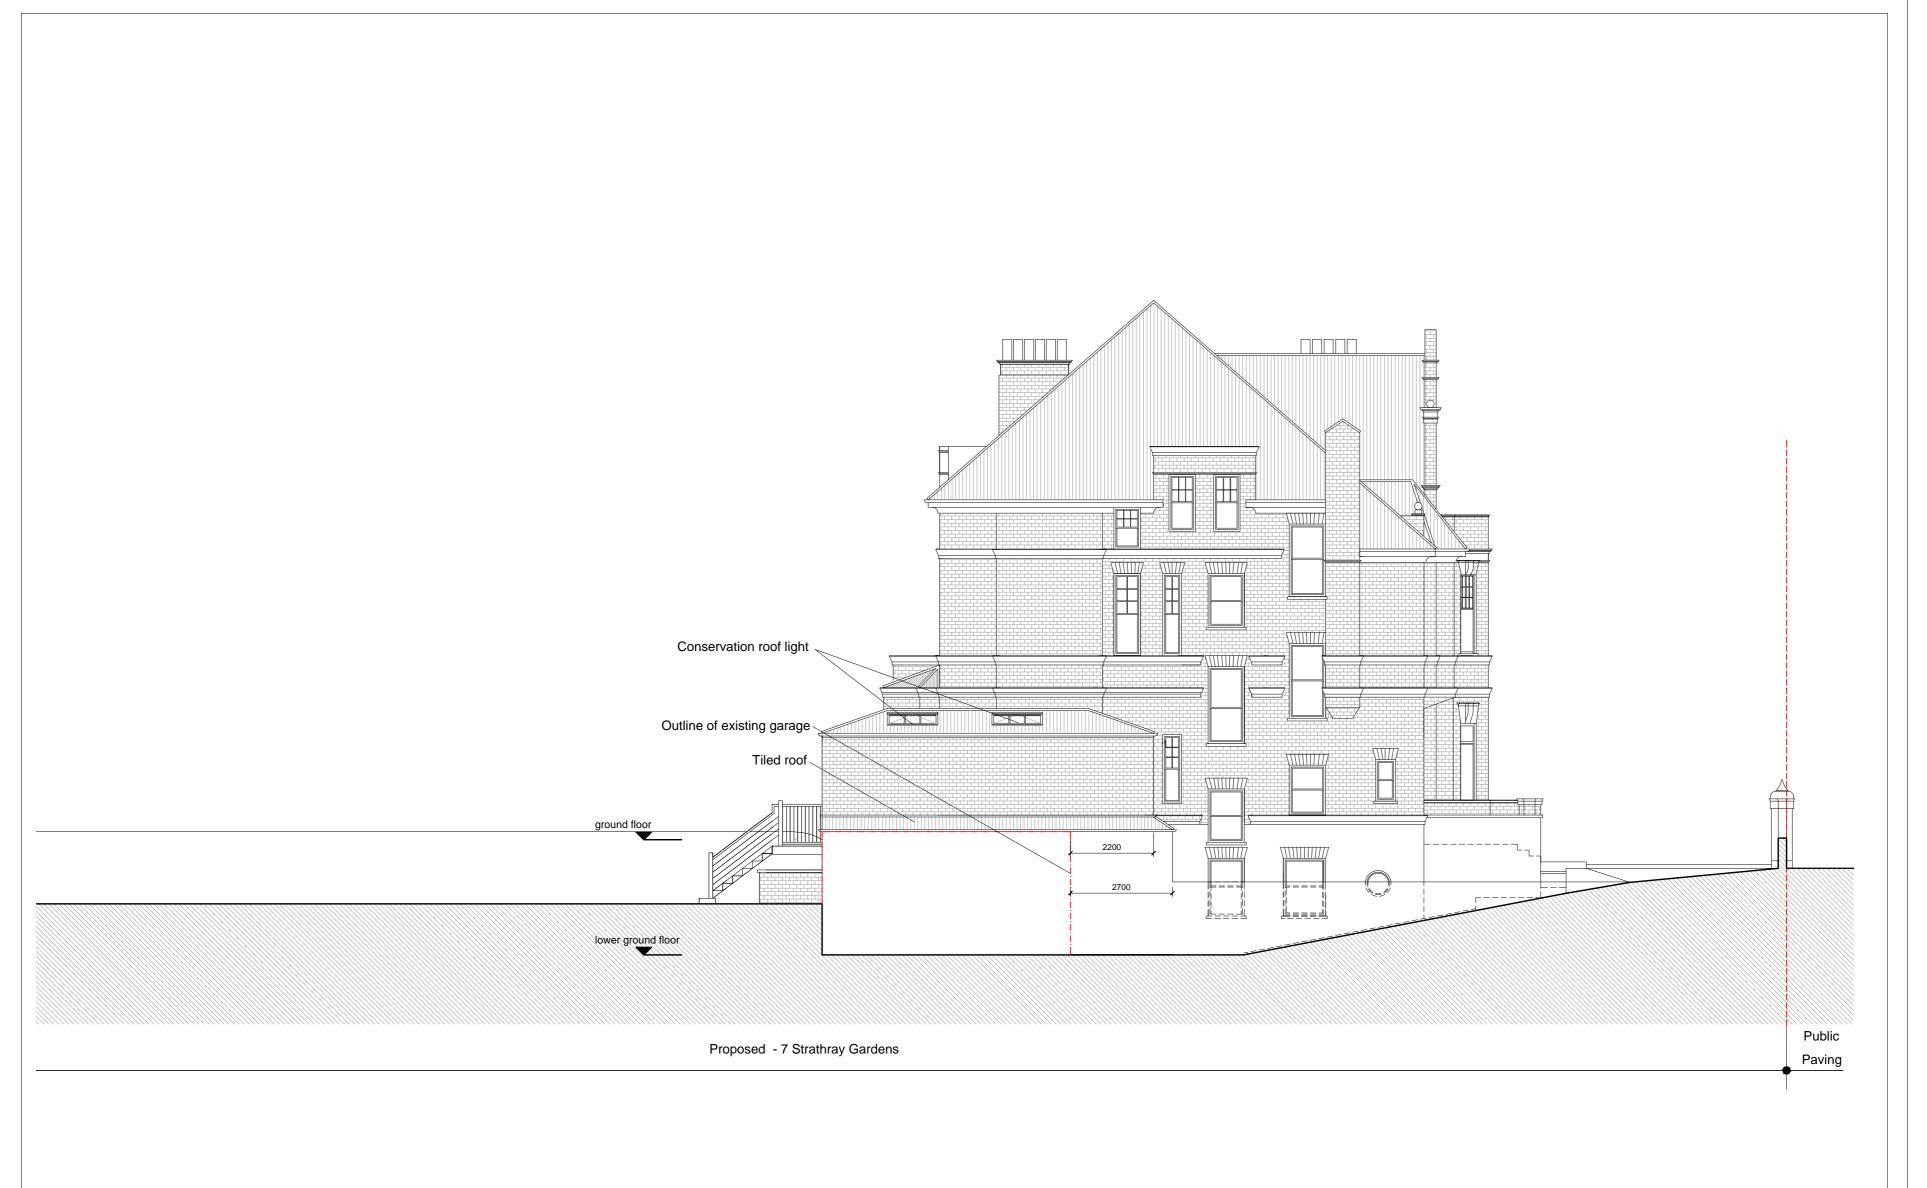

0 1m 5m 10m

|               |          | NG NC       |                                             | to F- 1 .   | an ic      | foren - · ·                           | pools -' |    |
|---------------|----------|-------------|---------------------------------------------|-------------|------------|---------------------------------------|----------|----|
| Dimens        | sions    | dimension   |                                             | ontractor   | is respor  | ferences to<br>nsib <b>l</b> e for ch |          |    |
| Local A       | uthority | to the sa   | is to be car<br>tisfaction or<br>awings are | f the Loca  | Authori    |                                       | and      |    |
| Discrep       | ancies   | Any discr   |                                             | o be broug  | to the     | attention of                          | f        |    |
|               |          |             |                                             |             |            |                                       |          |    |
| REV           | ISIO     | NS          |                                             |             |            |                                       |          |    |
| REV           | DATE     | DESCF       | RIPTION                                     |             |            |                                       | BY       | CH |
|               |          |             |                                             |             |            |                                       |          |    |
|               |          |             |                                             |             |            |                                       |          |    |
|               |          |             |                                             |             |            |                                       |          |    |
|               |          |             |                                             |             |            |                                       |          |    |
|               |          |             |                                             |             |            |                                       |          |    |
|               |          |             |                                             |             |            |                                       |          |    |
|               |          |             |                                             |             |            |                                       |          |    |
| /             |          |             |                                             |             |            |                                       |          |    |
|               | 1        |             |                                             |             |            |                                       |          |    |
| \             | -        | _           | ]                                           |             |            |                                       |          |    |
| -             |          | I           |                                             |             |            |                                       |          | 7  |
|               | y        |             | H                                           |             |            |                                       |          |    |
|               | 1        |             |                                             |             | L          |                                       | 1        |    |
| 1             |          | Ţ           |                                             |             |            |                                       | $\prod$  | 1  |
|               | (        | 1           |                                             |             |            |                                       | $\dashv$ |    |
|               |          |             |                                             | 7           |            |                                       |          |    |
|               | \        | Y           |                                             | 9           |            |                                       |          | [  |
|               | 1        |             | <del></del>                                 |             |            |                                       |          |    |
|               |          | J           |                                             |             |            |                                       |          |    |
| St            |          | R           | _                                           |             |            |                                       |          |    |
| Strathray Gar | 1 -      | <u>_</u>    | -                                           |             |            |                                       |          |    |
| ay<br>G       | $^{5}/$  |             |                                             |             | _          |                                       |          |    |
|               | arder    |             |                                             |             |            | ر ا                                   |          | 5  |
|               | is \     |             |                                             |             |            | 1                                     |          |    |
|               |          |             |                                             |             | 4          | 14                                    | 1        |    |
|               |          |             | 1                                           |             | لسرسا      |                                       |          |    |
| 1             |          |             |                                             |             |            |                                       |          |    |
| PRO           | JECT     | TITL        | E                                           |             | T          |                                       |          |    |
| 7 9           | Strat    | hrav        | Gard                                        | ens         |            |                                       |          |    |
|               |          |             |                                             |             |            |                                       |          |    |
|               |          | 3 TITL      |                                             |             |            |                                       |          |    |
| Pr            | оро      | sed         | - Sid                                       | le El       | eva        | tion                                  |          |    |
| CLIE          | ENT      |             |                                             |             |            |                                       |          |    |
| Mı            | rs Li    | ndse        | у Ве                                        | II          |            |                                       |          |    |
| DRA           | WING     | 3 No        |                                             |             |            | REV                                   |          |    |
| ST            | RA       | G-E1        | 03                                          |             |            |                                       | /        |    |
|               |          | ) A2 -      | 1:100                                       |             |            |                                       | ,        |    |
| DAT           | E        |             |                                             | WING        |            | TUS                                   |          |    |
| Jan 2         | 2015     |             | Pla                                         | annir       | ng         |                                       |          |    |
|               |          |             |                                             |             |            |                                       |          |    |
|               |          |             |                                             |             |            |                                       |          |    |
|               |          | _           |                                             |             |            |                                       |          |    |
| DI            | RA'      | WIN         | <b>IG</b> A                                 | ND          | PL         | ANI                                   | NIN      | G  |
|               | WW\      | v.dra<br>∩′ | wing                                        | andp<br>20つ | olan<br>36 | ning.a<br>65                          | com      |    |
|               |          | UZ          | _00 /                                       | <b>_U_</b>  | 50         | UU                                    |          |    |
|               |          |             |                                             |             |            |                                       |          |    |