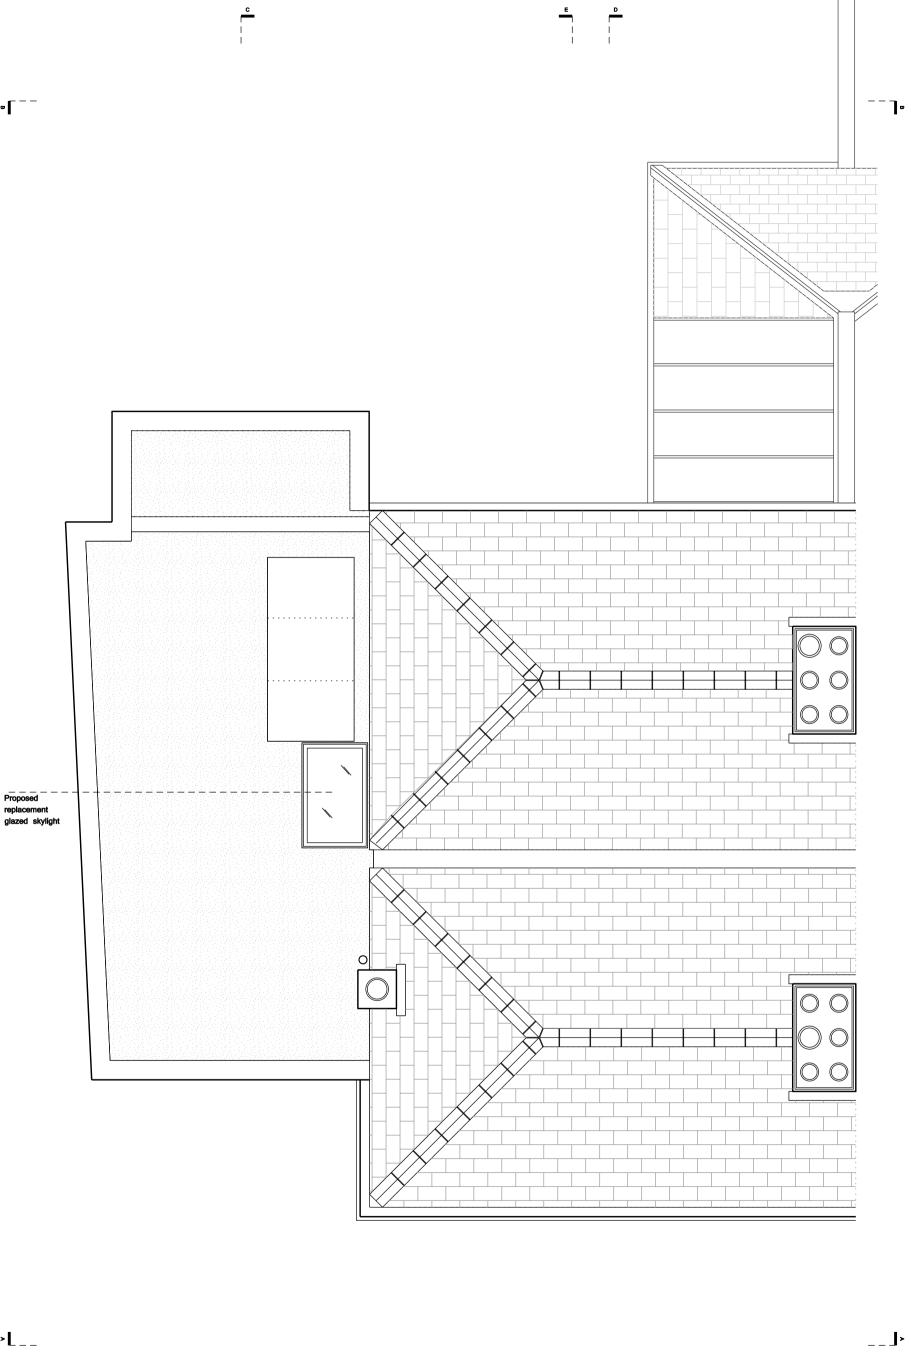

34 Downshire Hill, NW3 1NU

| Scale Dra    | awn By Dat | е     |
|--------------|------------|-------|
| 1:50 @ A3 LI | OM 01      | 10 14 |

Proposed Roof Plan

Drawing No.

058\_205 PL-1

The Plaza, 535 Kings Road, London, SW10 0SZ