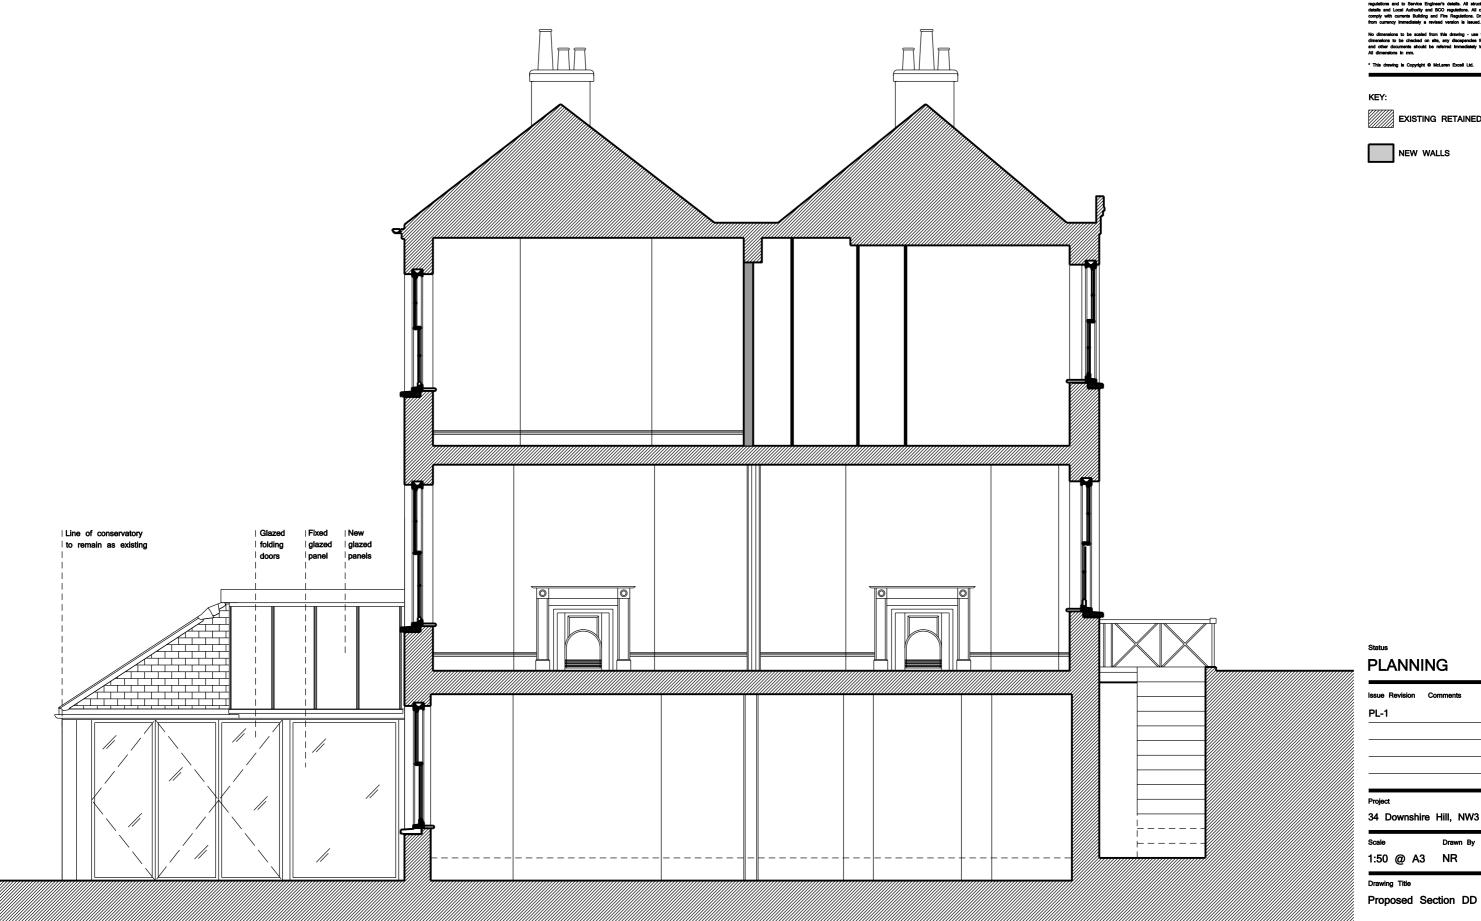

### Project

34 Downshire Hill, NW3 1NU

| Scale     | Drawn By | Date    |
|-----------|----------|---------|
| 1:50 @ A3 | TBC      | 01 10 1 |

Proposed Section EE

Drawing No. 058\_214