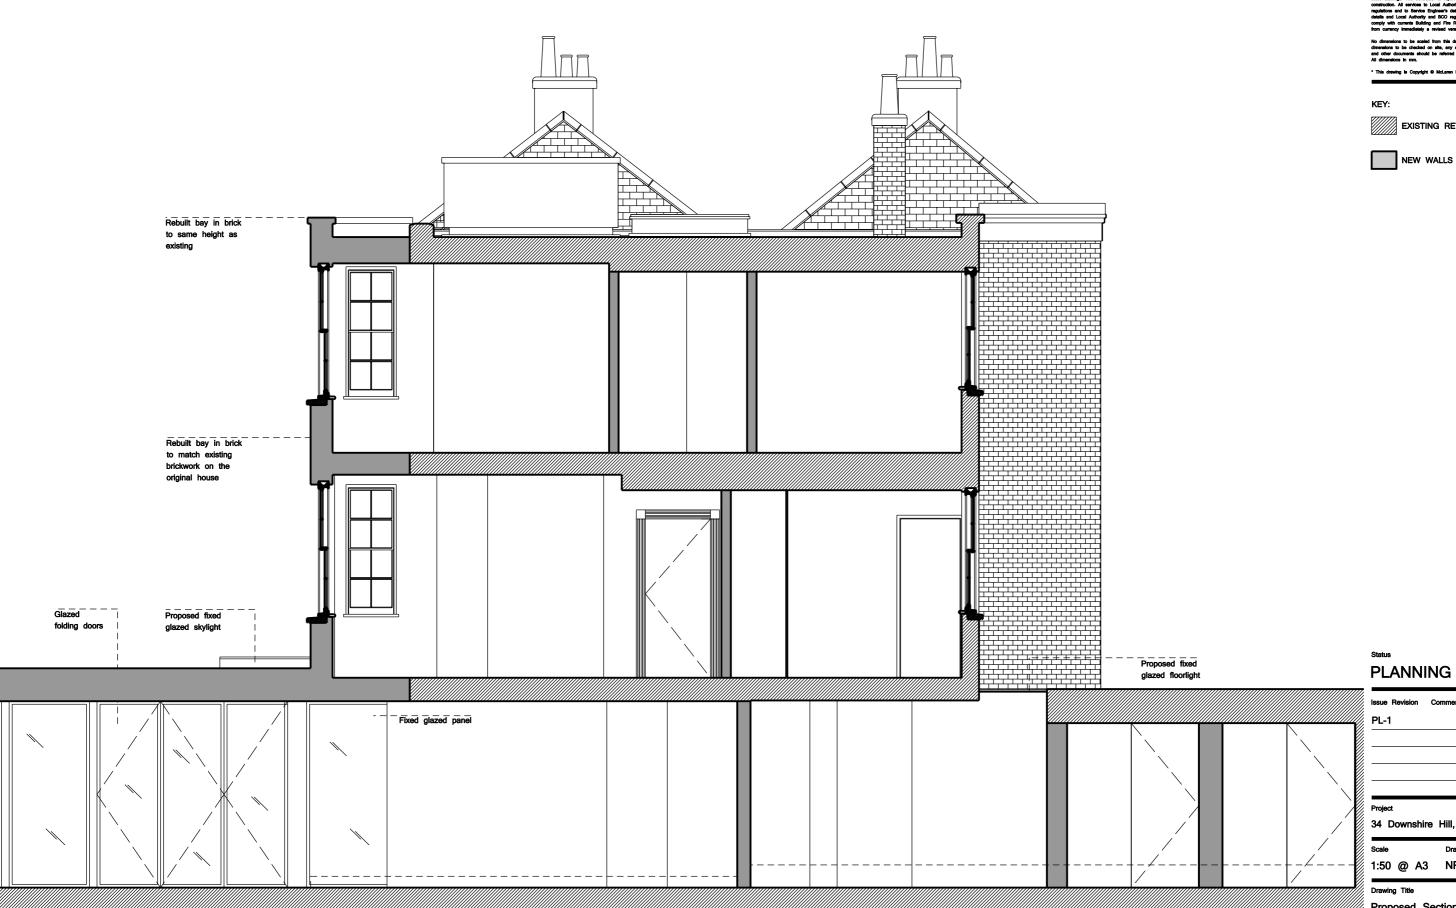

Drawn By Date

Drawing Title

1:50 @ A3 NR 01 10 14

Proposed Section CC

Drawing No.

058\_212 PL-1

\_\_\_]3m

\* This drawing is Copyright © McLaren Excell Ltd.

EXISTING RETAINED

NEW WALLS

**PLANNING** 

01 10 14

Project

34 Downshire Hill, NW3 1NU

1:50 @ A3 NR Drawing Title

01 10 14

058\_213 PL-1

The Plaza, 535 Kings Road, London, SW10 0SZ T: 0203 598 0673 E: studio@mclarenexcell.com

\* This drawing is Copyright © McLaren Excell Ltd.

Extent of extension as per the Planning Pre-application report (Pre\_app ref: 2014/4022/PRE)