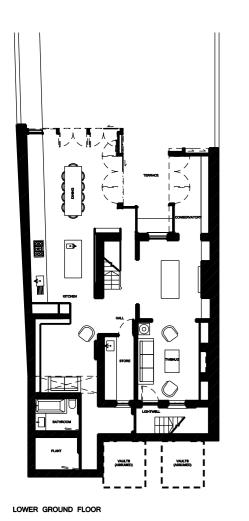

### Project

34 Downshire Hill, NW3 1NU

| Sc | ale   |      | Drawn By | Date  |    |
|----|-------|------|----------|-------|----|
| 1: | 200 @ | ) A3 | NR       | 20 01 | 15 |

Drawing Title

PROPOSED GAs

Orawing No.

058\_201 PL-2

Drawing No. 058\_204 PL-2