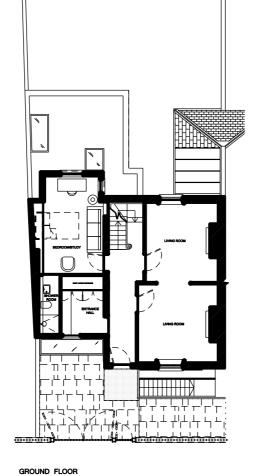

34 Downshire Hill, NW3 1NU

| Scale Dra    | awn By Dat | е     |
|--------------|------------|-------|
| 1:50 @ A3 LI | OM 01      | 10 14 |

Proposed Roof Plan

Drawing No.

058\_205 PL-1

The Plaza, 535 Kings Road, London, SW10 0SZ