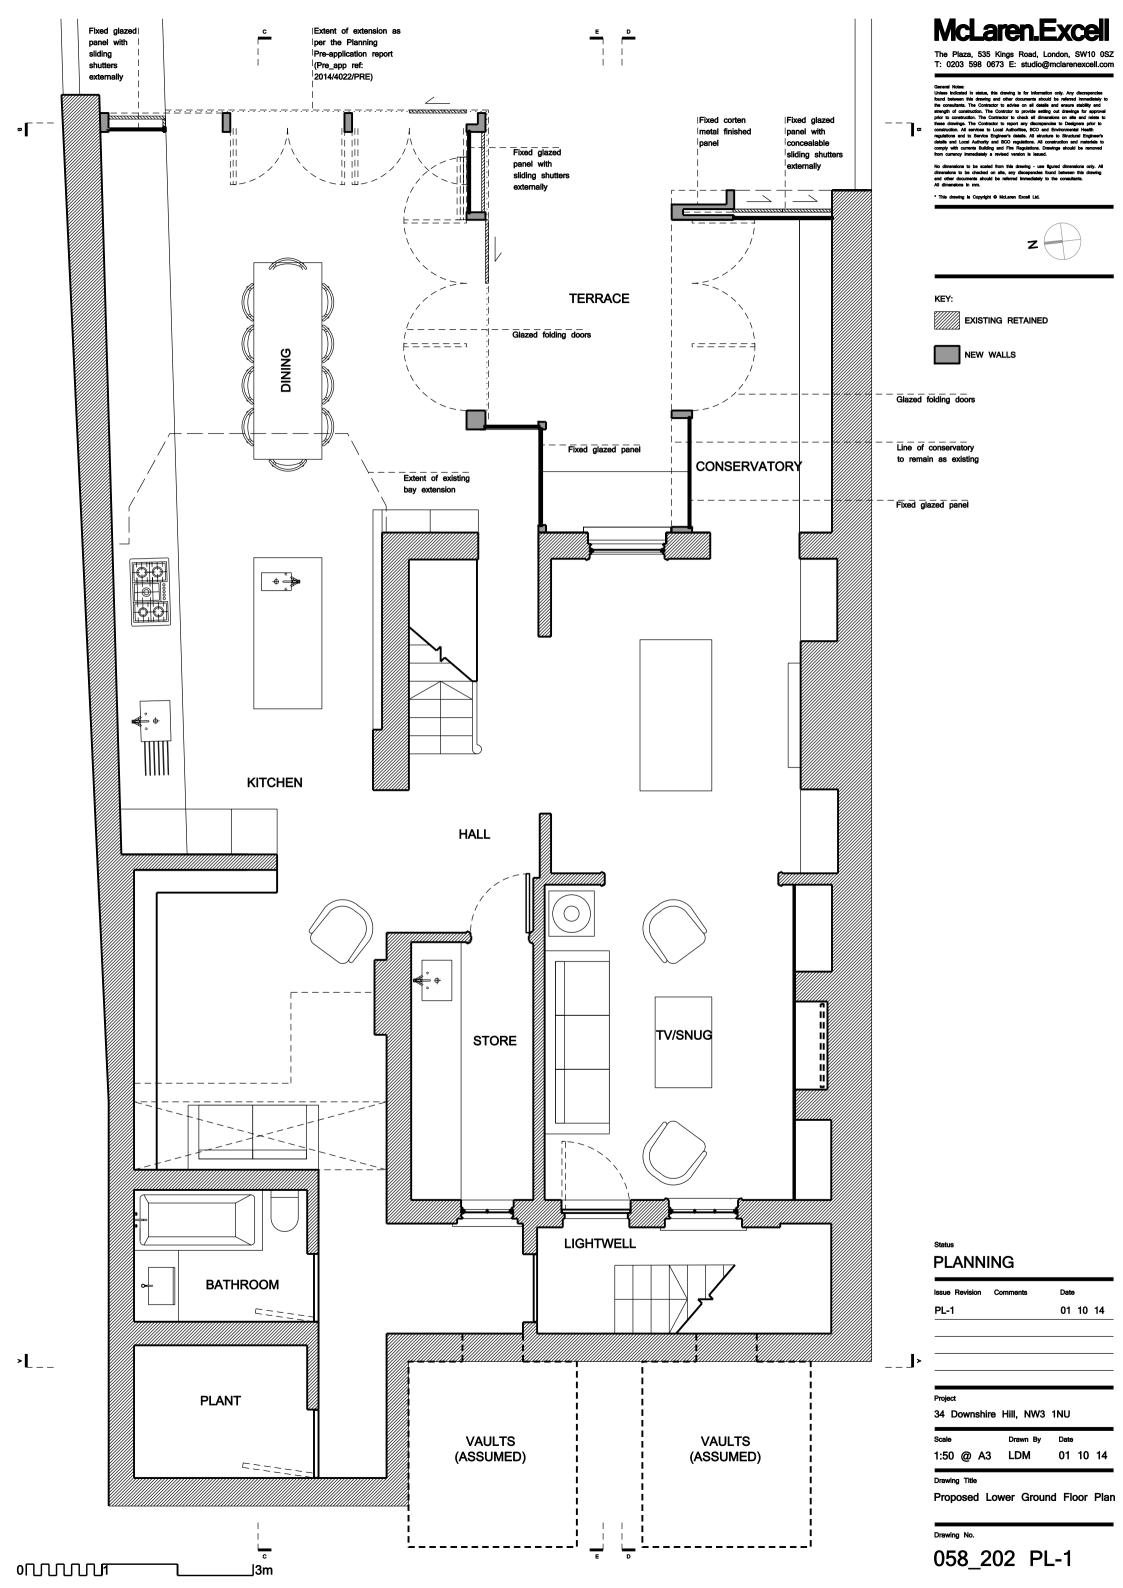

058\_213 PL-1

The Plaza, 535 Kings Road, London, SW10 0SZ T: 0203 598 0673 E: studio@mclarenexcell.com

\* This drawing is Copyright © McLaren Excell Ltd.

Extent of extension as per the Planning Pre-application report (Pre\_app ref: 2014/4022/PRE)