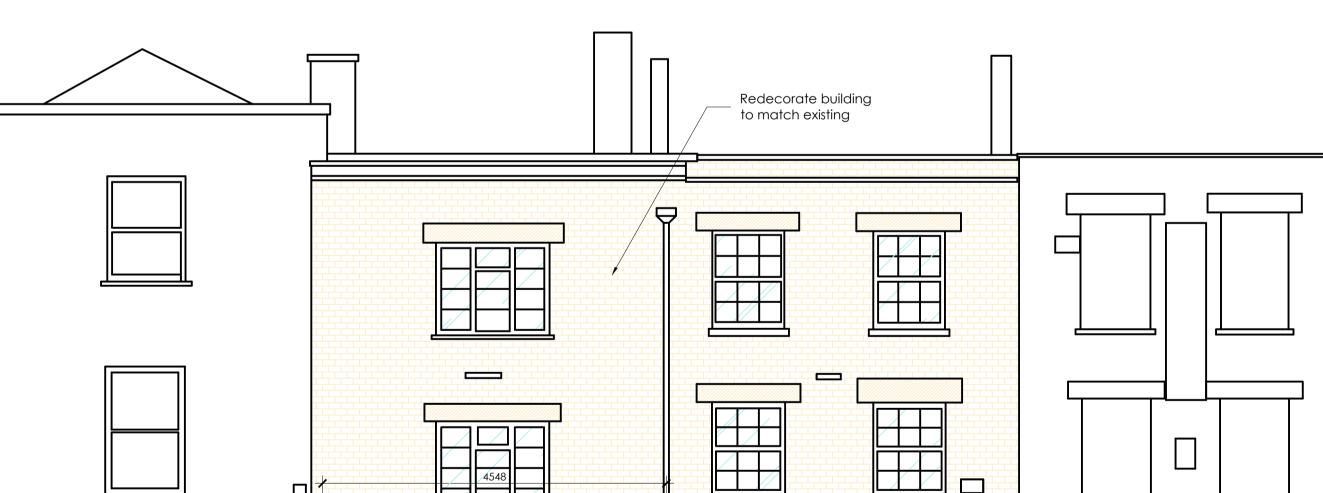

# existing shopfront elevation

scale - 1:50 @ A1 / 1:100 @ A3

typical section & projection sign detail scale - 1:20 @ A1

Existing step up into store

Exact specification of shopfront

tbc by manufacturer

New double-sided externally

Bishop's Stortford Herts. CM23 3DH

EXISTING AND PROPOSED EXTERNAL ELEVATIONS

Checked: Drawn By: SEPT 2014

1:50 @ A1 / 1:100 @ A3

HEA Drawing No: Revision: 2361/G210

proposed shop front plan

scale - 1:50 @ A1 / 1:100 @ A3