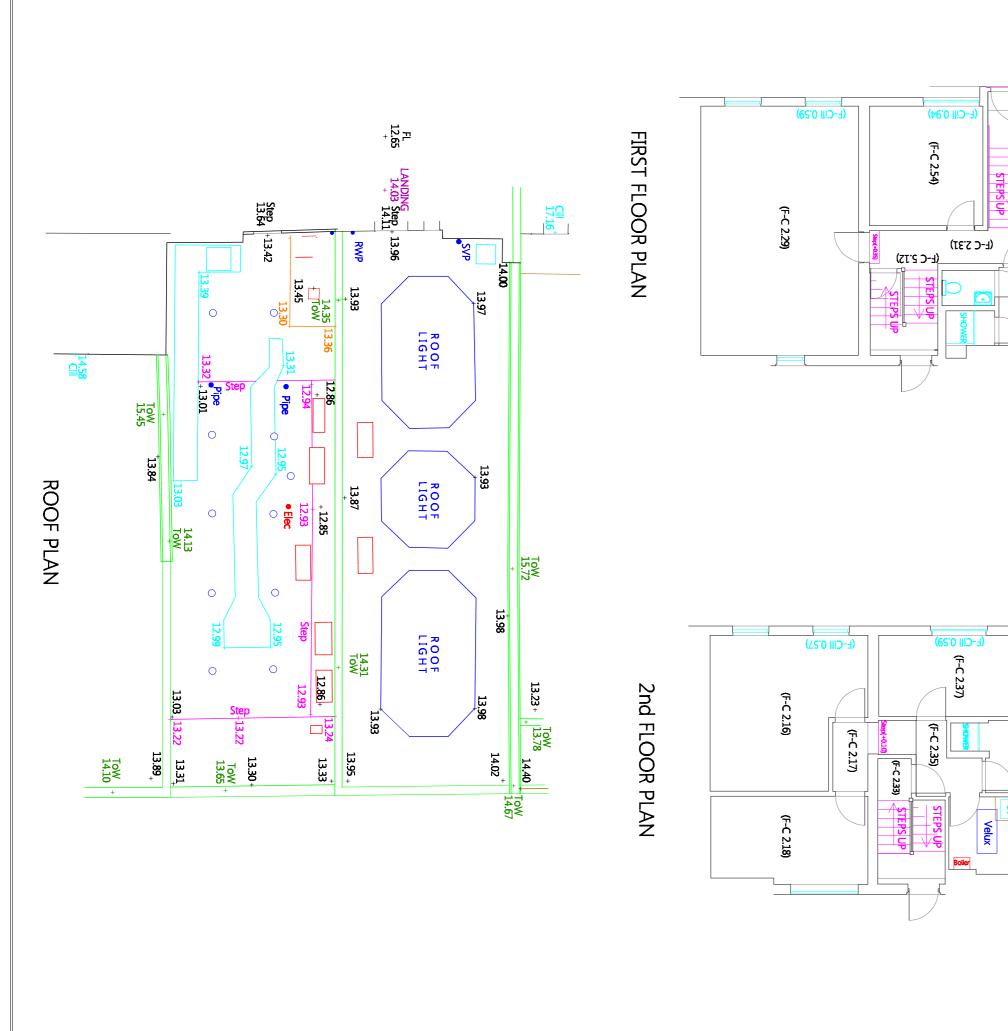

# BASEMENT

DATE JOB REF
JULY 2014 KFC(CAMDEN TOWN)
REVISIONS

K F C CAMDEN TOWN LONDON

JOB TITLE

BARACK HOLDINGS

ALL LEVELS ARE IN METRES RELATED TO ORDNANCE SURVEY LEVEL

ALL CO-ORDINATES ARE IN METRES RELATED TO NATIONAL GRID CO-ORDINATES FIXED BY G P S

ALL SERVICES & MANHOLES SHOWN VISIBLE AT TIME OF SURVEY

NOTES

DO NOT SCALE FROM THIS DRAWING EXCEPT FOR THE PURPOSES OF

| Α | 26.08.14 | FOH updated to latest configuration &                                                                               |
|---|----------|---------------------------------------------------------------------------------------------------------------------|
| В | 03.09.14 | multiple BOH revisions RJS Staircase from 1st floor to 2nd floor revised &                                          |
| С | 18.09.14 | coldroom area amended RJS  Mechanical equipment added to flat roof & width of window openings to front at first &   |
| D | 22.09.14 | second floors increased RJS Stairs between 1st and 2nd floors altered and door added to ground floor BOH area. Step |
| Е | 14.10.14 | up into building noted SBR/RJS  Condensor configuration to roof revised with acoustic louvered housing around RJS   |
| F | 30.10.14 | Plant room and ductwork amended IE                                                                                  |
| G | 22.12.14 | Windows to 1st and 2nd floors revised as per existing RJS                                                           |
| Н | 09.01.15 | Shared fire exit to basement added TMC JE                                                                           |
|   |          |                                                                                                                     |
|   |          |                                                                                                                     |
|   |          |                                                                                                                     |
|   |          |                                                                                                                     |
|   |          |                                                                                                                     |
|   |          |                                                                                                                     |
|   |          |                                                                                                                     |
|   |          |                                                                                                                     |
|   |          |                                                                                                                     |
|   |          |                                                                                                                     |
|   |          |                                                                                                                     |
|   |          |                                                                                                                     |
|   |          |                                                                                                                     |
|   |          |                                                                                                                     |
|   |          |                                                                                                                     |
|   |          |                                                                                                                     |
|   |          |                                                                                                                     |
|   |          |                                                                                                                     |