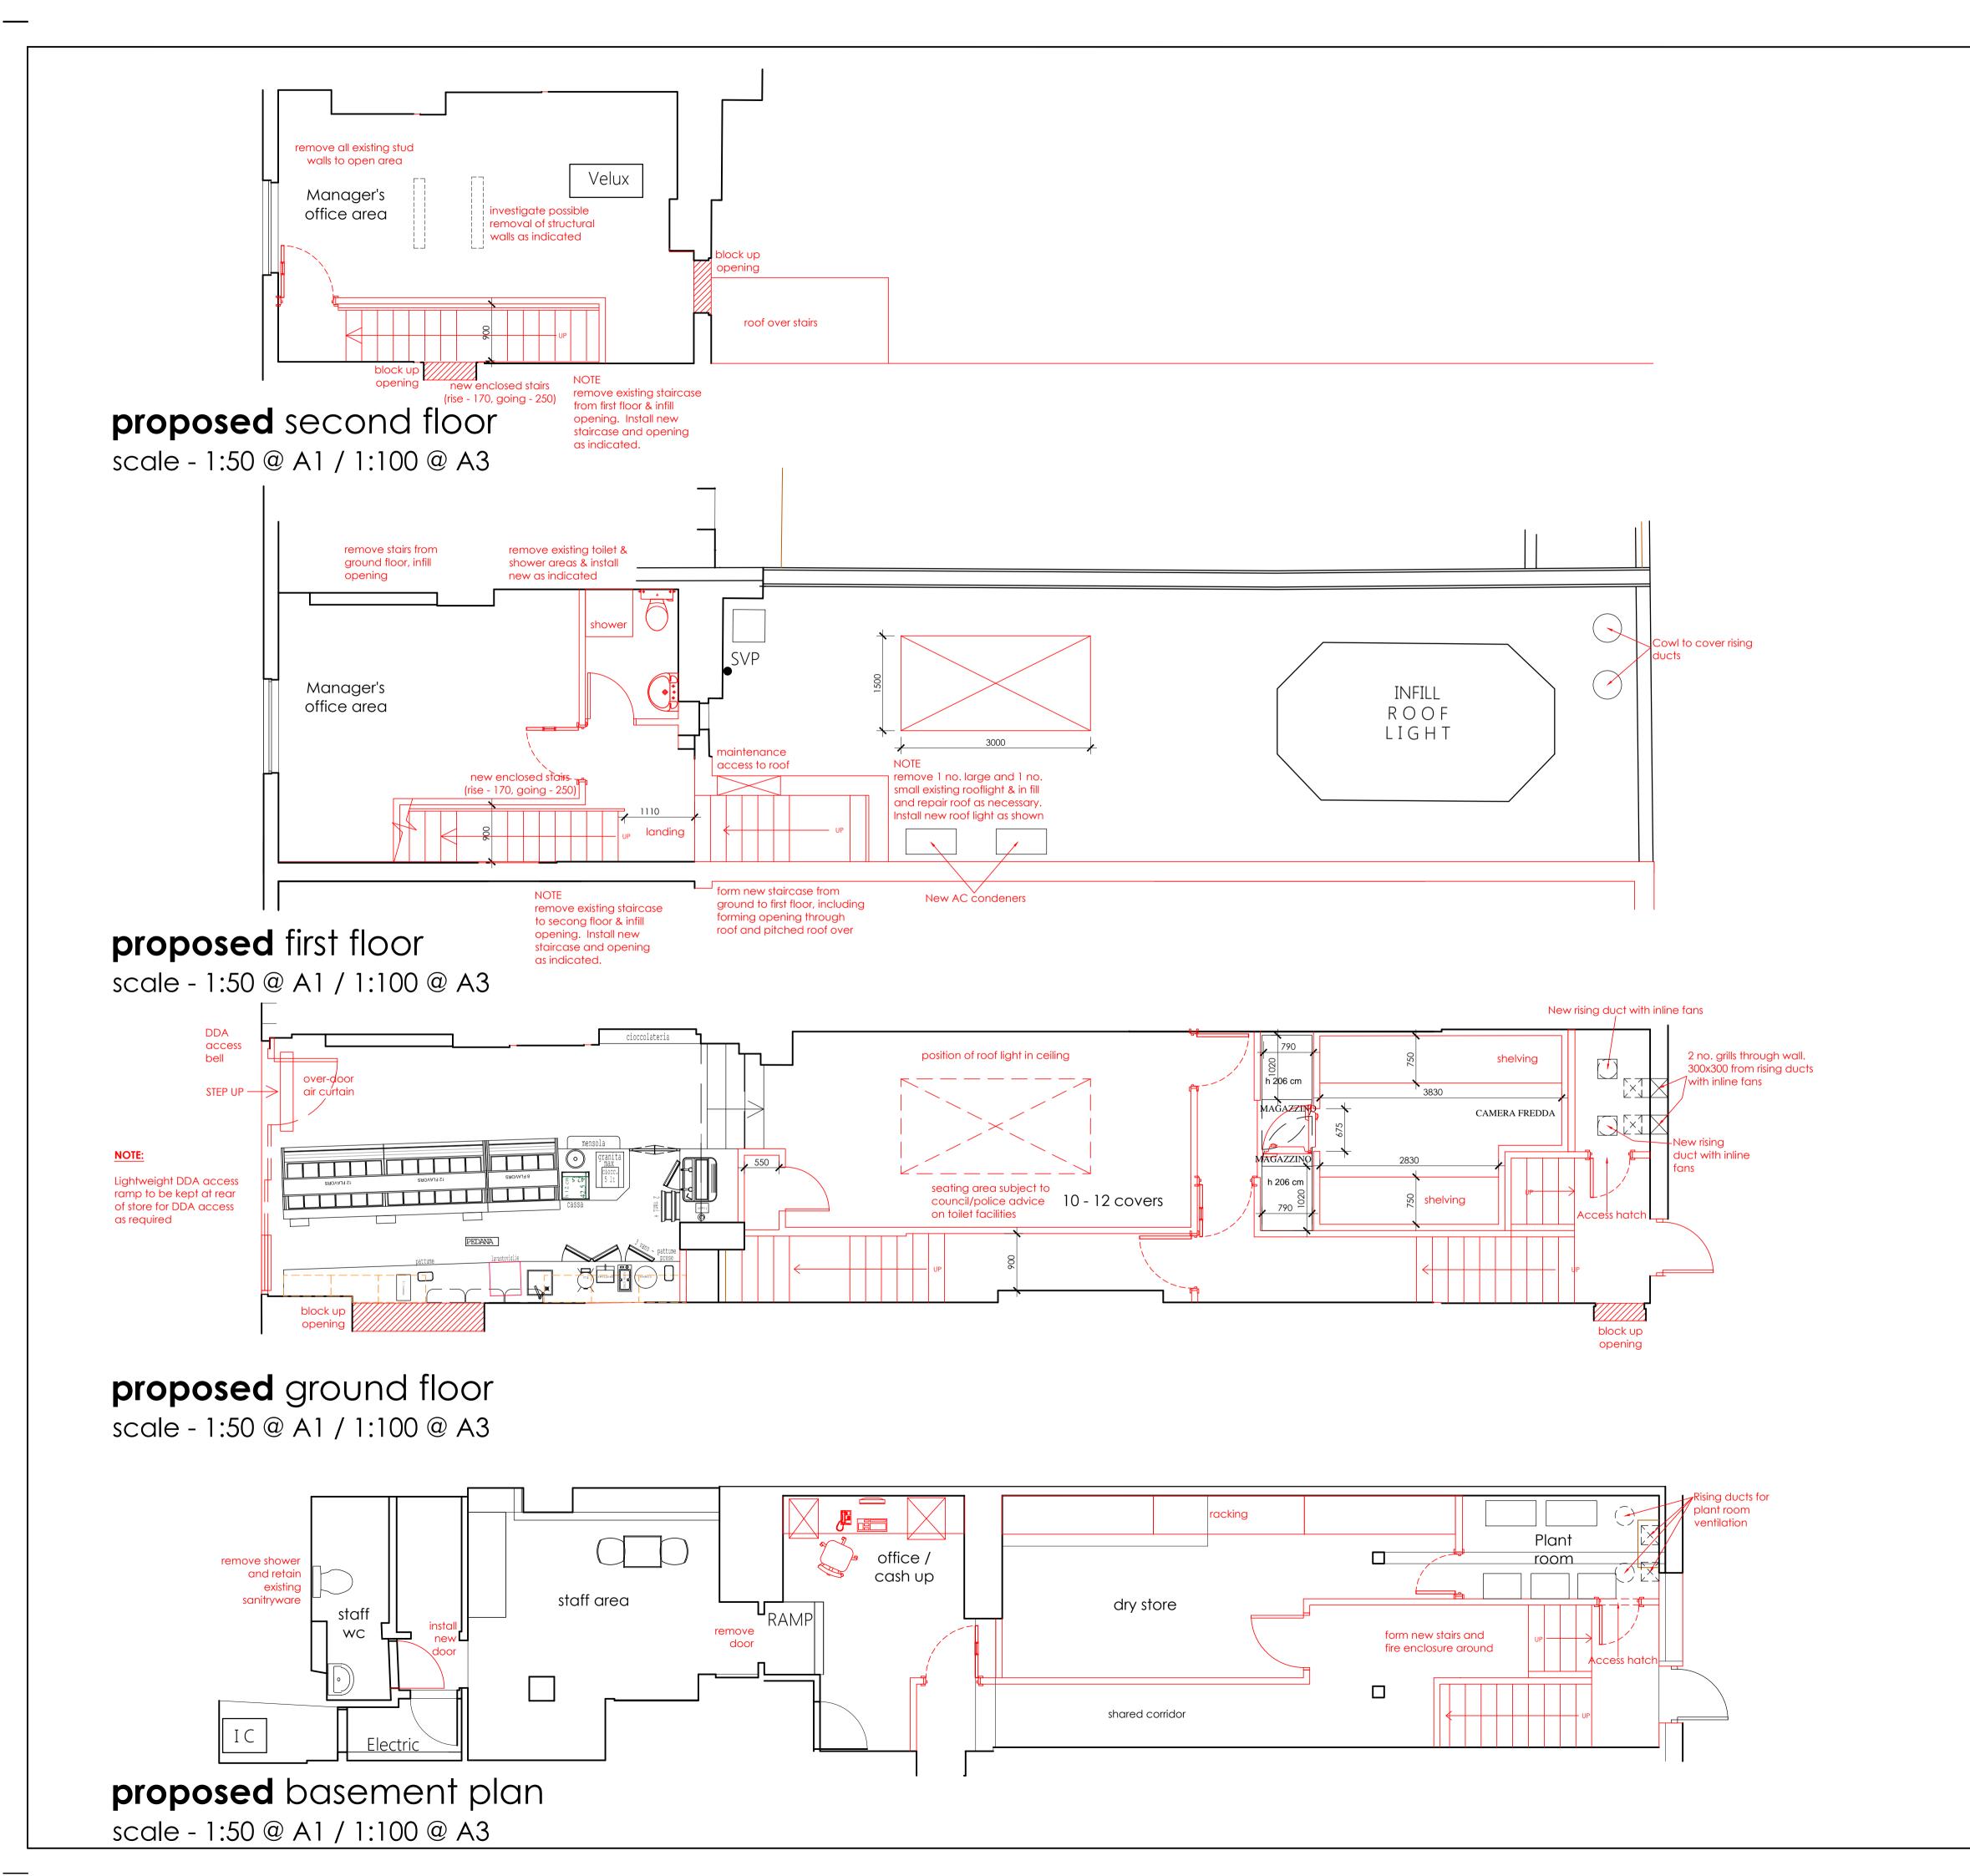

# BASEMENT

DATE JOB REF
JULY 2014 KFC(CAMDEN TOWN)
REVISIONS

K F C CAMDEN TOWN LONDON

JOB TITLE

BARACK HOLDINGS

ALL LEVELS ARE IN METRES RELATED TO ORDNANCE SURVEY LEVEL

ALL CO-ORDINATES ARE IN METRES RELATED TO NATIONAL GRID CO-ORDINATES FIXED BY G P S

ALL SERVICES & MANHOLES SHOWN VISIBLE AT TIME OF SURVEY

NOTES

DO NOT SCALE FROM THIS DRAWING EXCEPT FOR THE PURPOSES OF

| Α | 26.08.14 | FOH updated to latest configuration &                                                                               |
|---|----------|---------------------------------------------------------------------------------------------------------------------|
| В | 03.09.14 | multiple BOH revisions RJS Staircase from 1st floor to 2nd floor revised &                                          |
| С | 18.09.14 | coldroom area amended RJS  Mechanical equipment added to flat roof & width of window openings to front at first &   |
| D | 22.09.14 | second floors increased RJS Stairs between 1st and 2nd floors altered and door added to ground floor BOH area. Step |
| Е | 14.10.14 | up into building noted SBR/RJS  Condensor configuration to roof revised with acoustic louvered housing around RJS   |
| F | 30.10.14 | Plant room and ductwork amended IE                                                                                  |
| G | 22.12.14 | Windows to 1st and 2nd floors revised as per existing RJS                                                           |
| Н | 09.01.15 | Shared fire exit to basement added TMC JE                                                                           |
|   |          |                                                                                                                     |
|   |          |                                                                                                                     |
|   |          |                                                                                                                     |
|   |          |                                                                                                                     |
|   |          |                                                                                                                     |
|   |          |                                                                                                                     |
|   |          |                                                                                                                     |
|   |          |                                                                                                                     |
|   |          |                                                                                                                     |
|   |          |                                                                                                                     |
|   |          |                                                                                                                     |
|   |          |                                                                                                                     |
|   |          |                                                                                                                     |
|   |          |                                                                                                                     |
|   |          |                                                                                                                     |
|   |          |                                                                                                                     |
|   |          |                                                                                                                     |
|   |          |                                                                                                                     |

237 HIGH STREET NW1 7BU

Drawing Title:
PROPOSED FLOOR PLANS

| Drawn By: | Checked: | Date:    |
|-----------|----------|----------|
| RJS       | JE       | AUG 2014 |

1:50 @ A1 / 1:100 @ A3

HEA Drawing No: Revision: 2361/G100