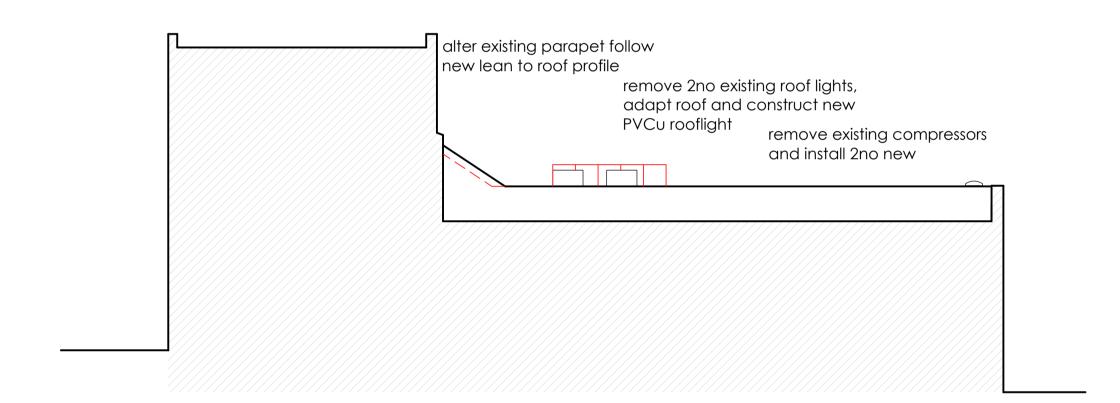

## proposed rear elevations

scale - 1:100 @ A1 / 1:200 @ A3

#### Sectional elevation A-A