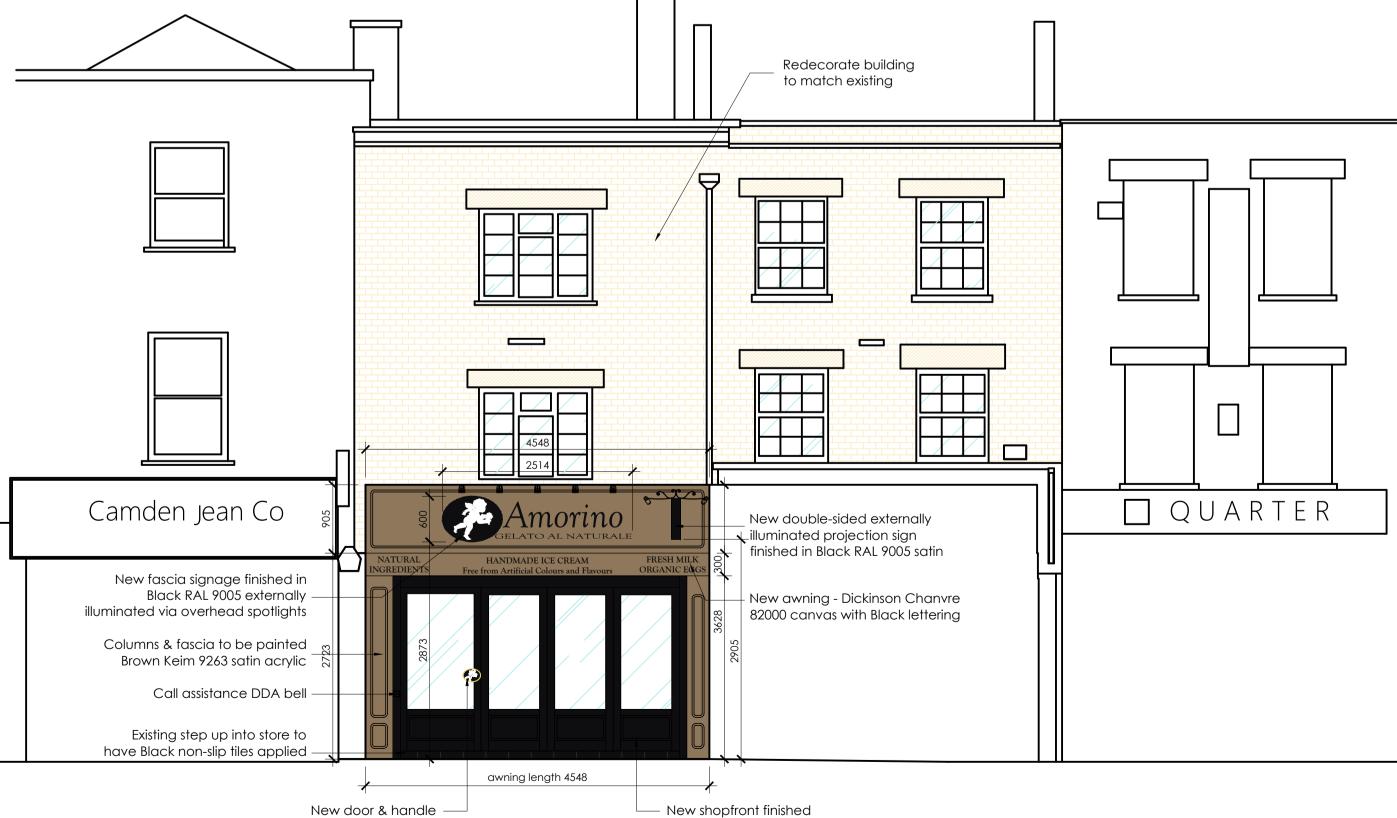

ALL DIMENSIONS TO BE CHECKED ON SITE

DO NOT SCALE FROM THIS DRAWING EXCEPT FOR THE PURPOSES OF

Notes & dimensions added to proposed

**AMORINO** 

email: firstname.lastname@honeedwards.co.uk

CAMDEN 237 HIGH STREET NW1 7BU

Bishop's Stortford Herts. CM23 3DH

EXISTING AND PROPOSED EXTERNAL ELEVATIONS

Checked: Drawn By: SEPT 2014

1:50 @ A1 / 1:100 @ A3

HEA Drawing No: Revision: 2361/G210

proposed shop front plan

scale - 1:50 @ A1 / 1:100 @ A3

photo of typical projection sign scale - NTS

**proposed** shopfront elevation scale - 1:50 @ A1 / 1:100 @ A3

finished in Black RAL 9005 satin