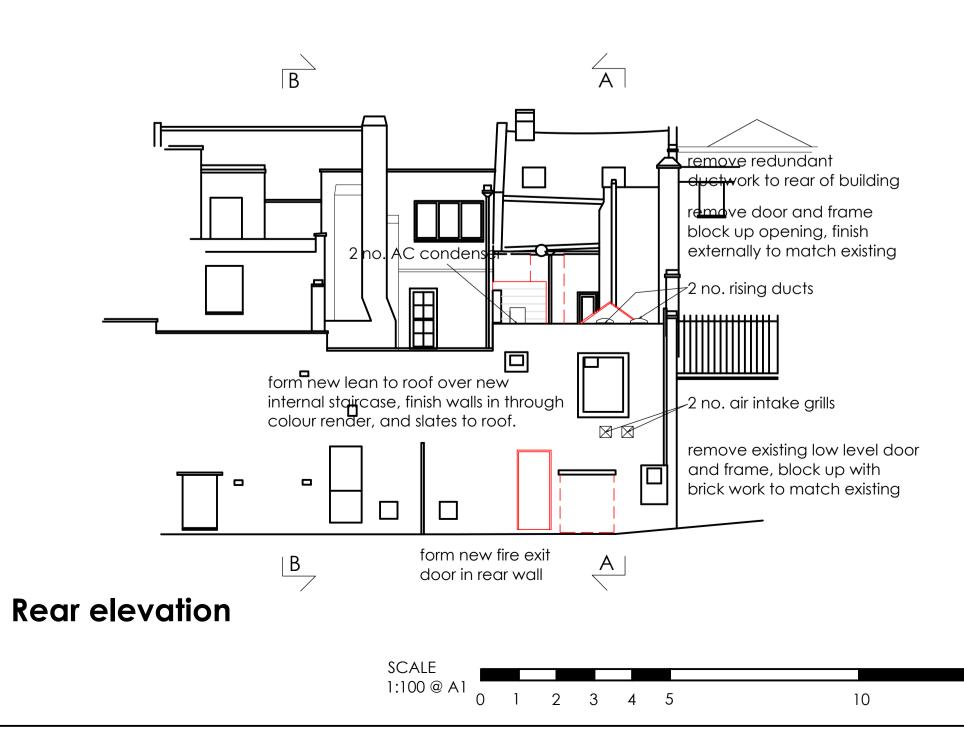

## proposed rear elevations

scale - 1:100 @ A1 / 1:200 @ A3

## Existing rear elevations