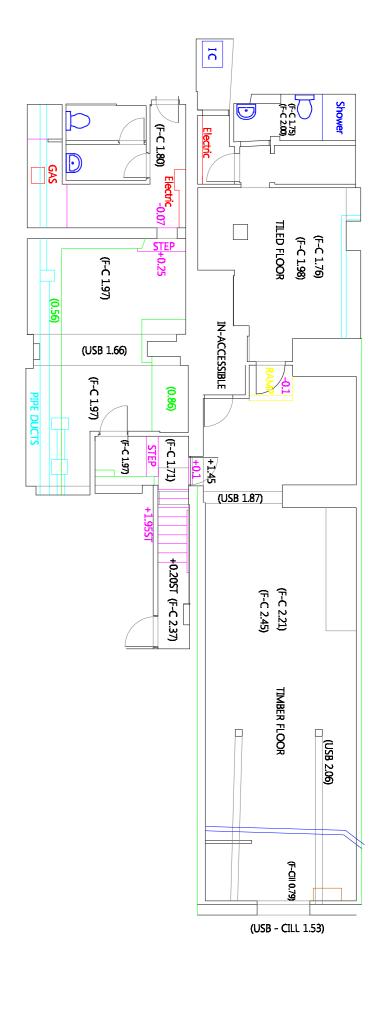

Southmill Road Bishop's Stortford

Rev Date

Tel: 01279 758545 Fax: 01279 757730

Herts. CM23 3DH

email: firstname.lastname@honeedwards.co.uk

AMORINO

Store Address

CAMDEN

237 HIGH STREET NW1 7BU

Drawing Title:
PROPOSED FLOOR PLANS

| Drawn By: | Checked: | Date:    |
|-----------|----------|----------|
| RJS       | JE       | AUG 2014 |

1:50 @ A1 / 1:100 @ A3

HEA Drawing No: Revision: 2361/G100