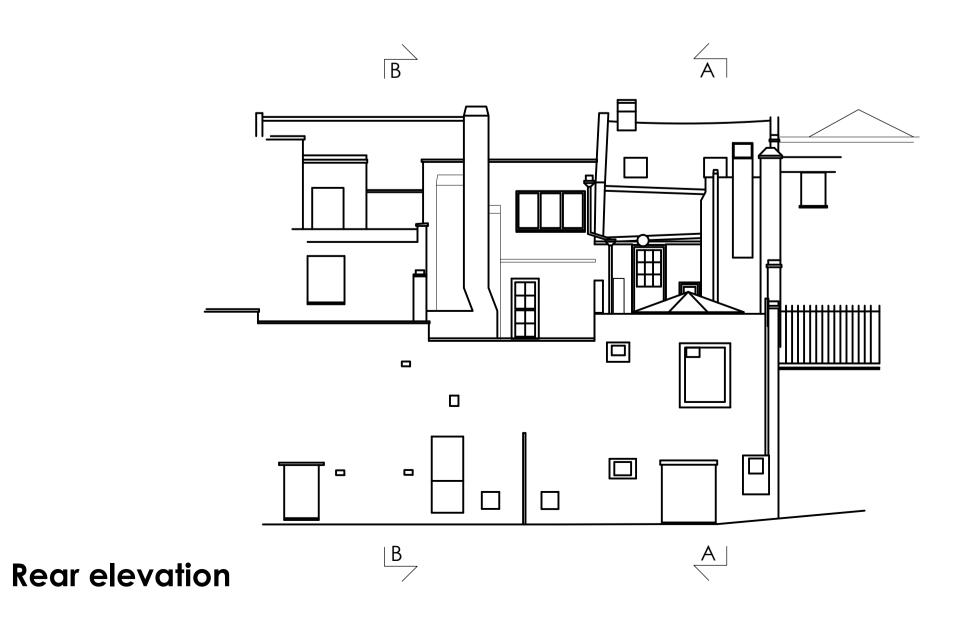

## proposed rear elevations

scale - 1:100 @ A1 / 1:200 @ A3

## Existing rear elevations