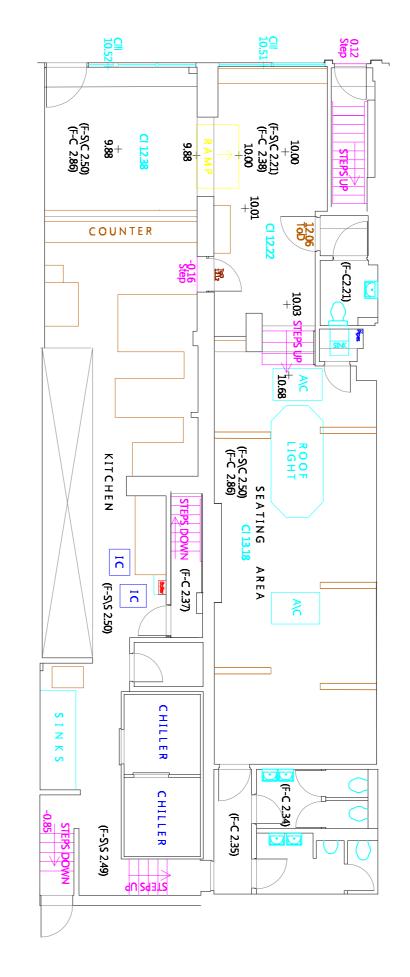

Southmill Road Bishop's Stortford

Rev Date

Tel: 01279 758545 Fax: 01279 757730

Herts. CM23 3DH

email: firstname.lastname@honeedwards.co.uk

AMORINO

Store Address

CAMDEN

237 HIGH STREET NW1 7BU

Drawing Title:
PROPOSED FLOOR PLANS

| Drawn By: | Checked: | Date:    |
|-----------|----------|----------|
| RJS       | JE       | AUG 2014 |

1:50 @ A1 / 1:100 @ A3

HEA Drawing No: Revision: 2361/G100