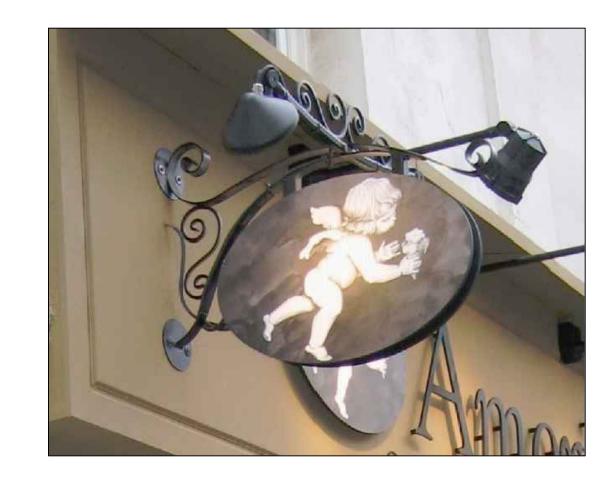

photo of typical projection sign scale - NTS

**proposed** shopfront elevation scale - 1:50 @ A1 / 1:100 @ A3

finished in Black RAL 9005 satin