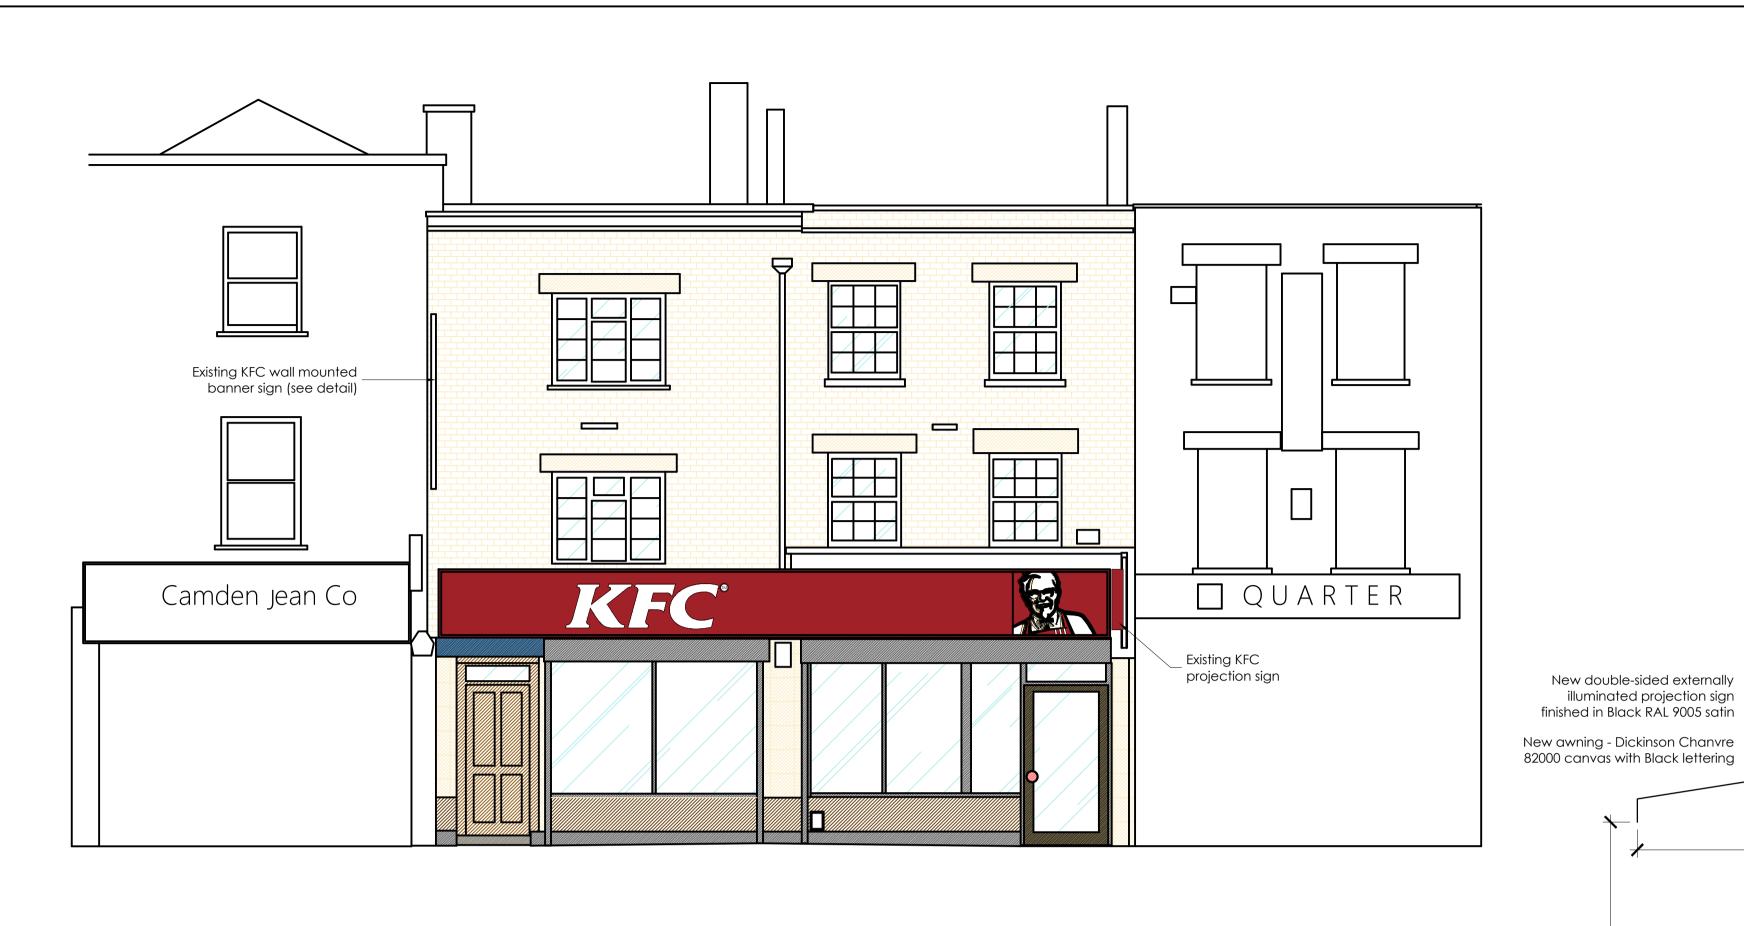

# existing shopfront elevation

scale - 1:50 @ A1 / 1:100 @ A3

typical section & projection sign detail scale - 1:20 @ A1

Existing step up into store

Exact specification of shopfront

tbc by manufacturer

New double-sided externally