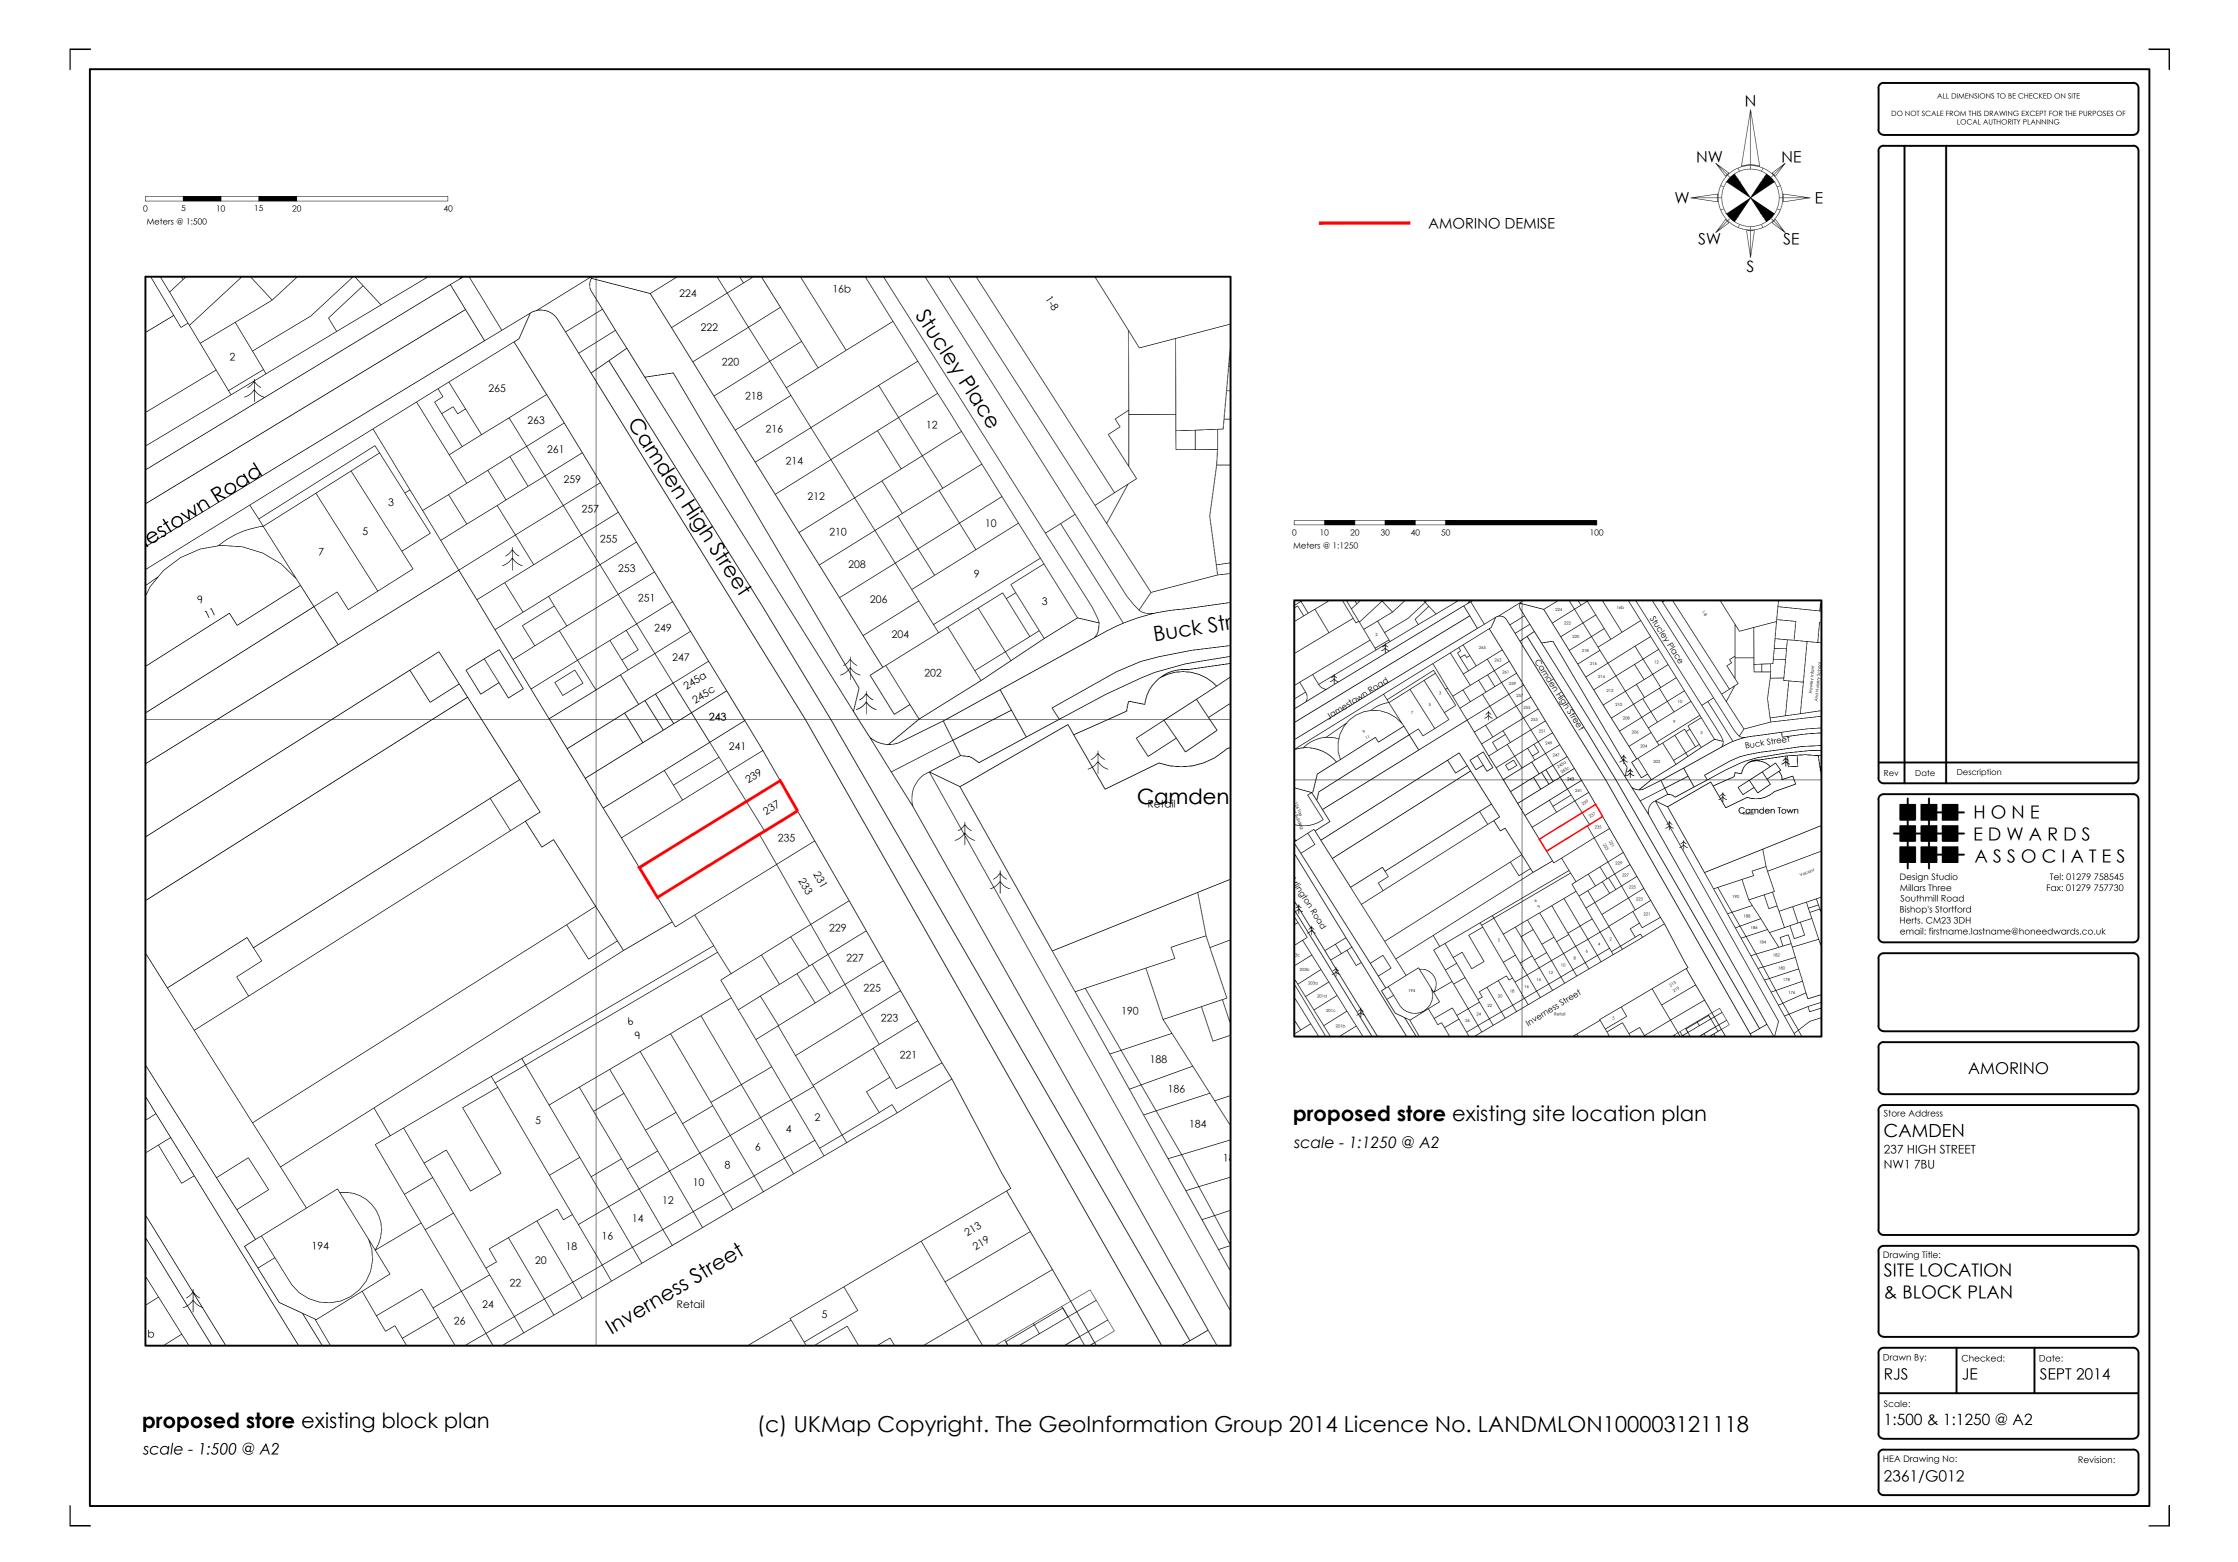

Southmill Road Bishop's Stortford

Rev Date

Tel: 01279 758545 Fax: 01279 757730

Herts. CM23 3DH

email: firstname.lastname@honeedwards.co.uk

AMORINO

Store Address

CAMDEN

237 HIGH STREET NW1 7BU

Drawing Title:
PROPOSED FLOOR PLANS

| Drawn By: | Checked: | Date:    |
|-----------|----------|----------|
| RJS       | JE       | AUG 2014 |

1:50 @ A1 / 1:100 @ A3

HEA Drawing No: Revision: 2361/G100