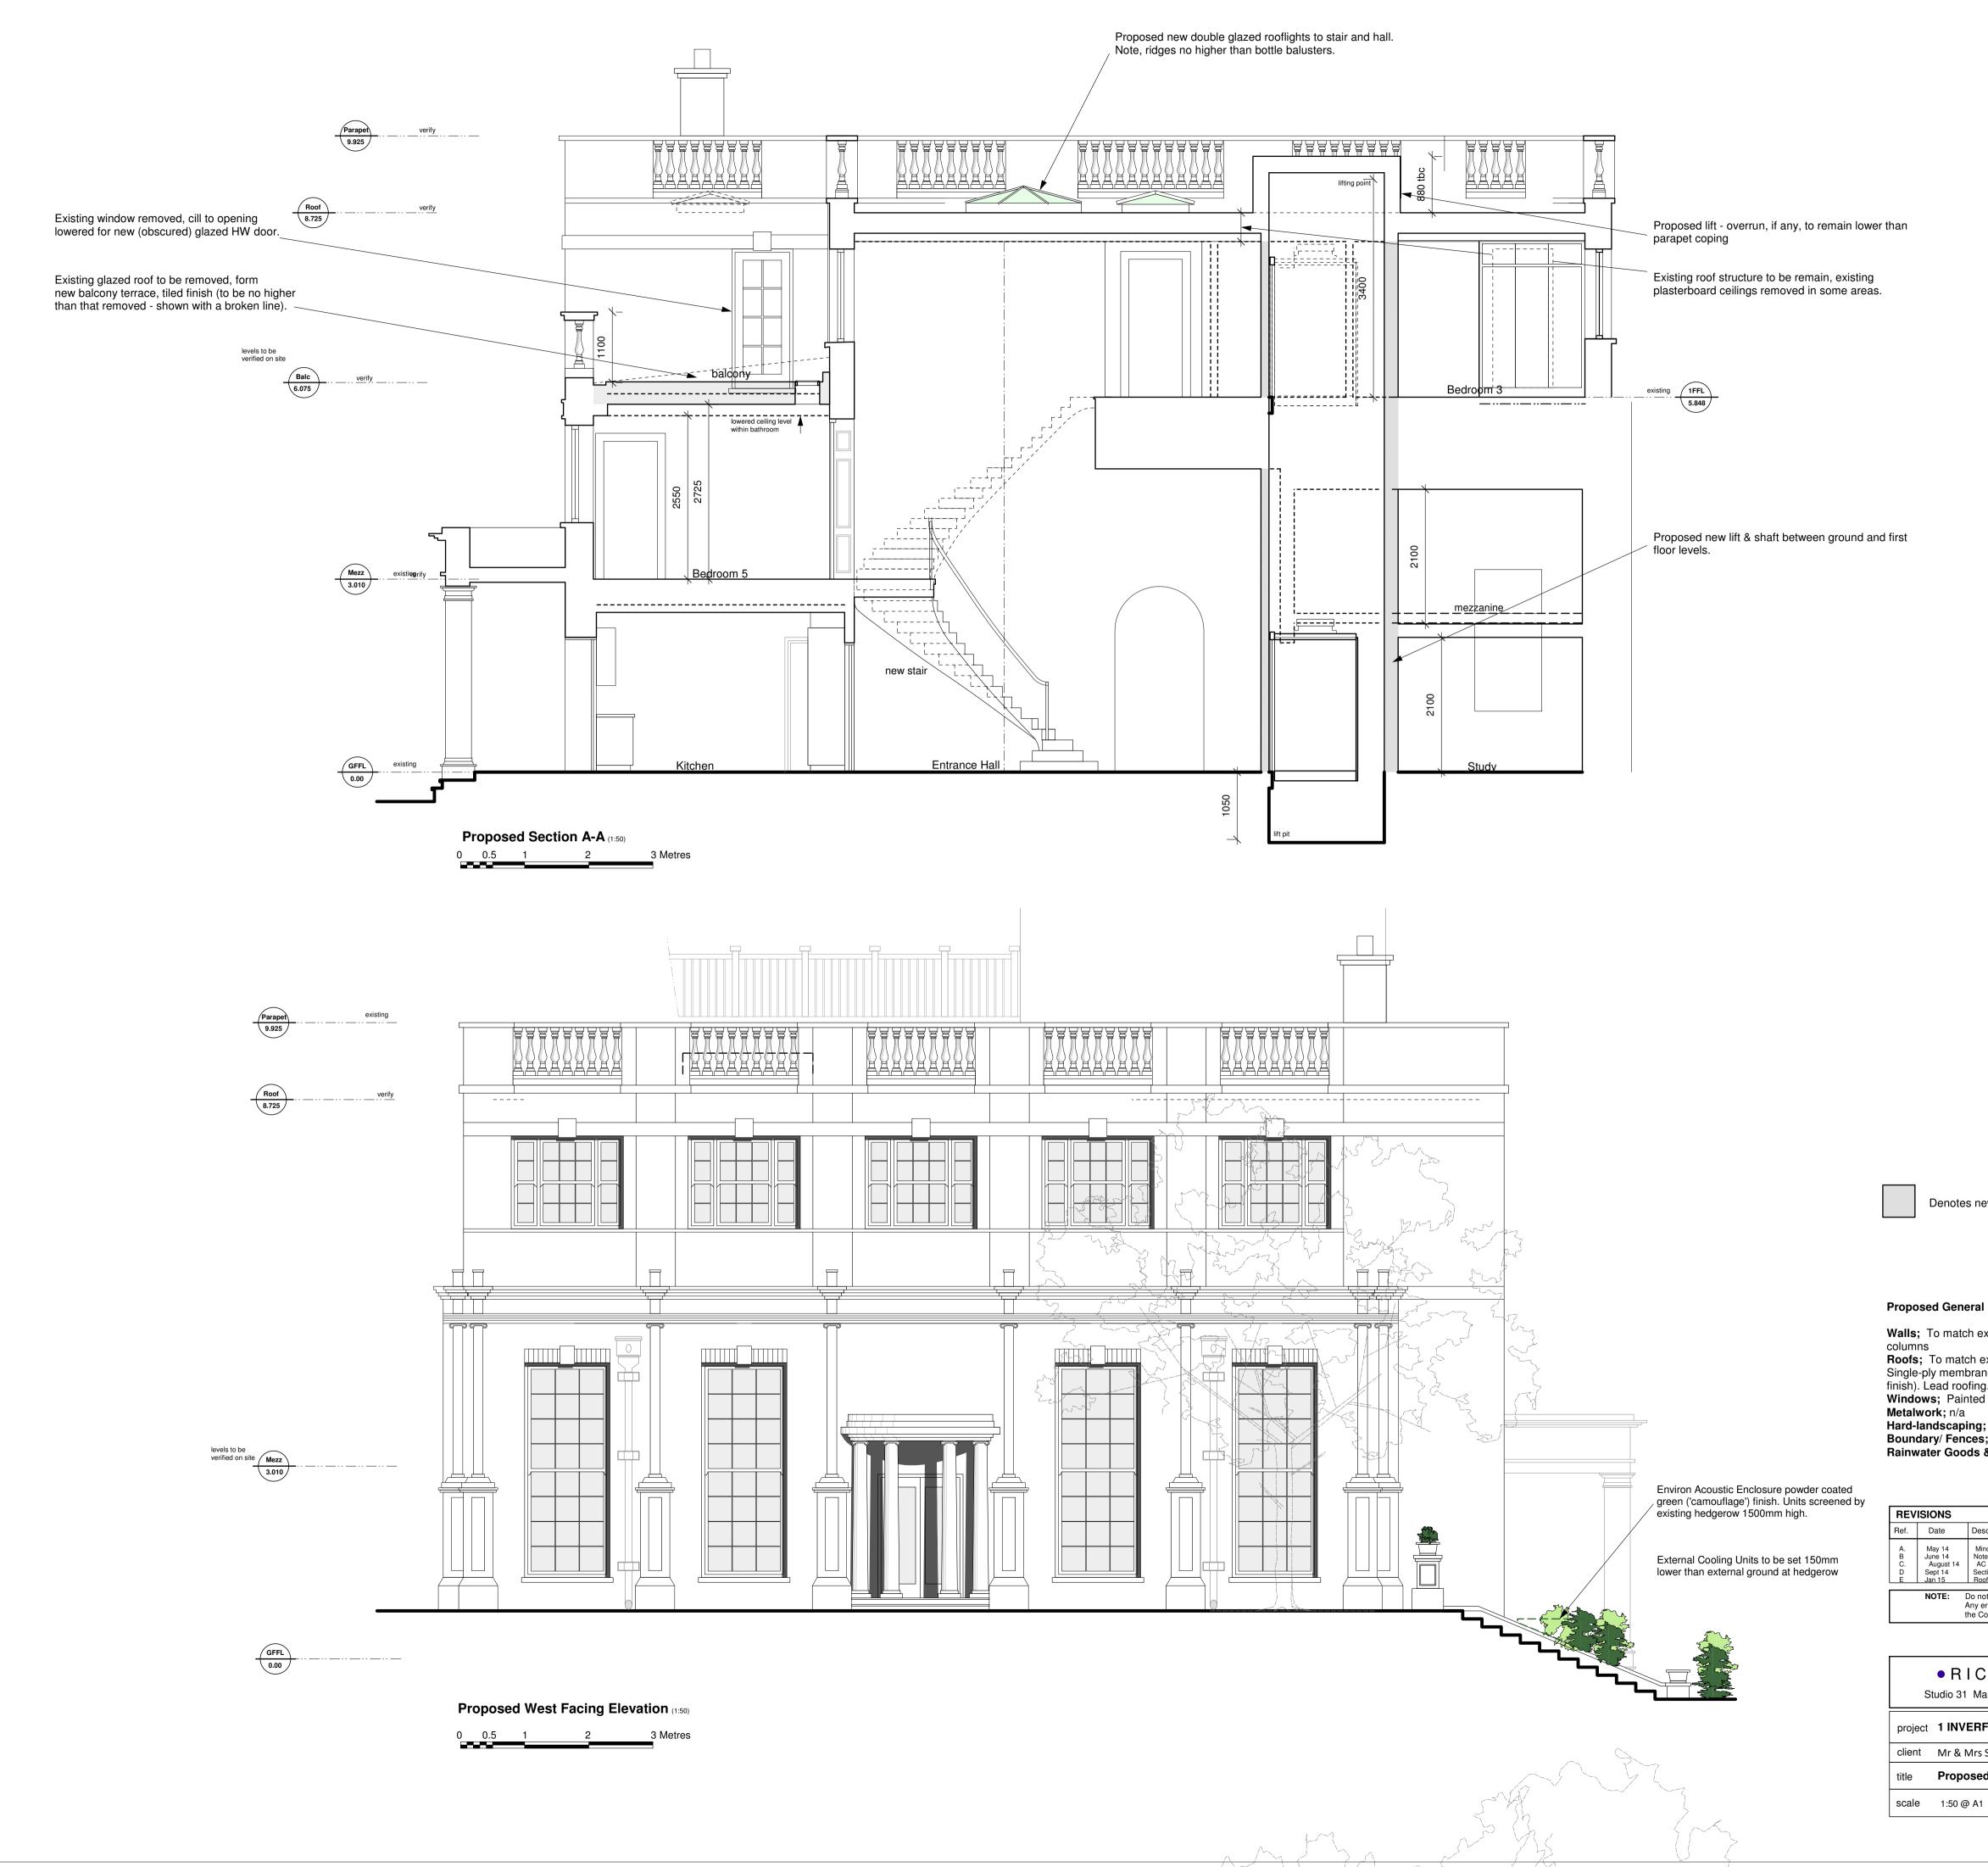

Denotes new internal partitioning

## Proposed General Finishes:

Walls; To match existing - Red brickwork, recessed brick panels, Portland Stone banding/

**Roofs;** To match existing - Plain clay tiles, half-round ridges, (assumed) lead crown roof. Single-ply membrane to flat roofs. Powder coated aluminium double glazed rooflights (lead colour

finish). Lead roofing. Windows; Painted timber sliding sash, varnished timber solid doors

Metalwork; n/a

Hard-landscaping; Gravel paths, Stone slabs to side and rear. Boundary/ Fences; Red brickwork, Close boarded timber, timber trellis, planted hedgerow Rainwater Goods & Foul Pipework; Black cast iron type, lead hoppers & guttering