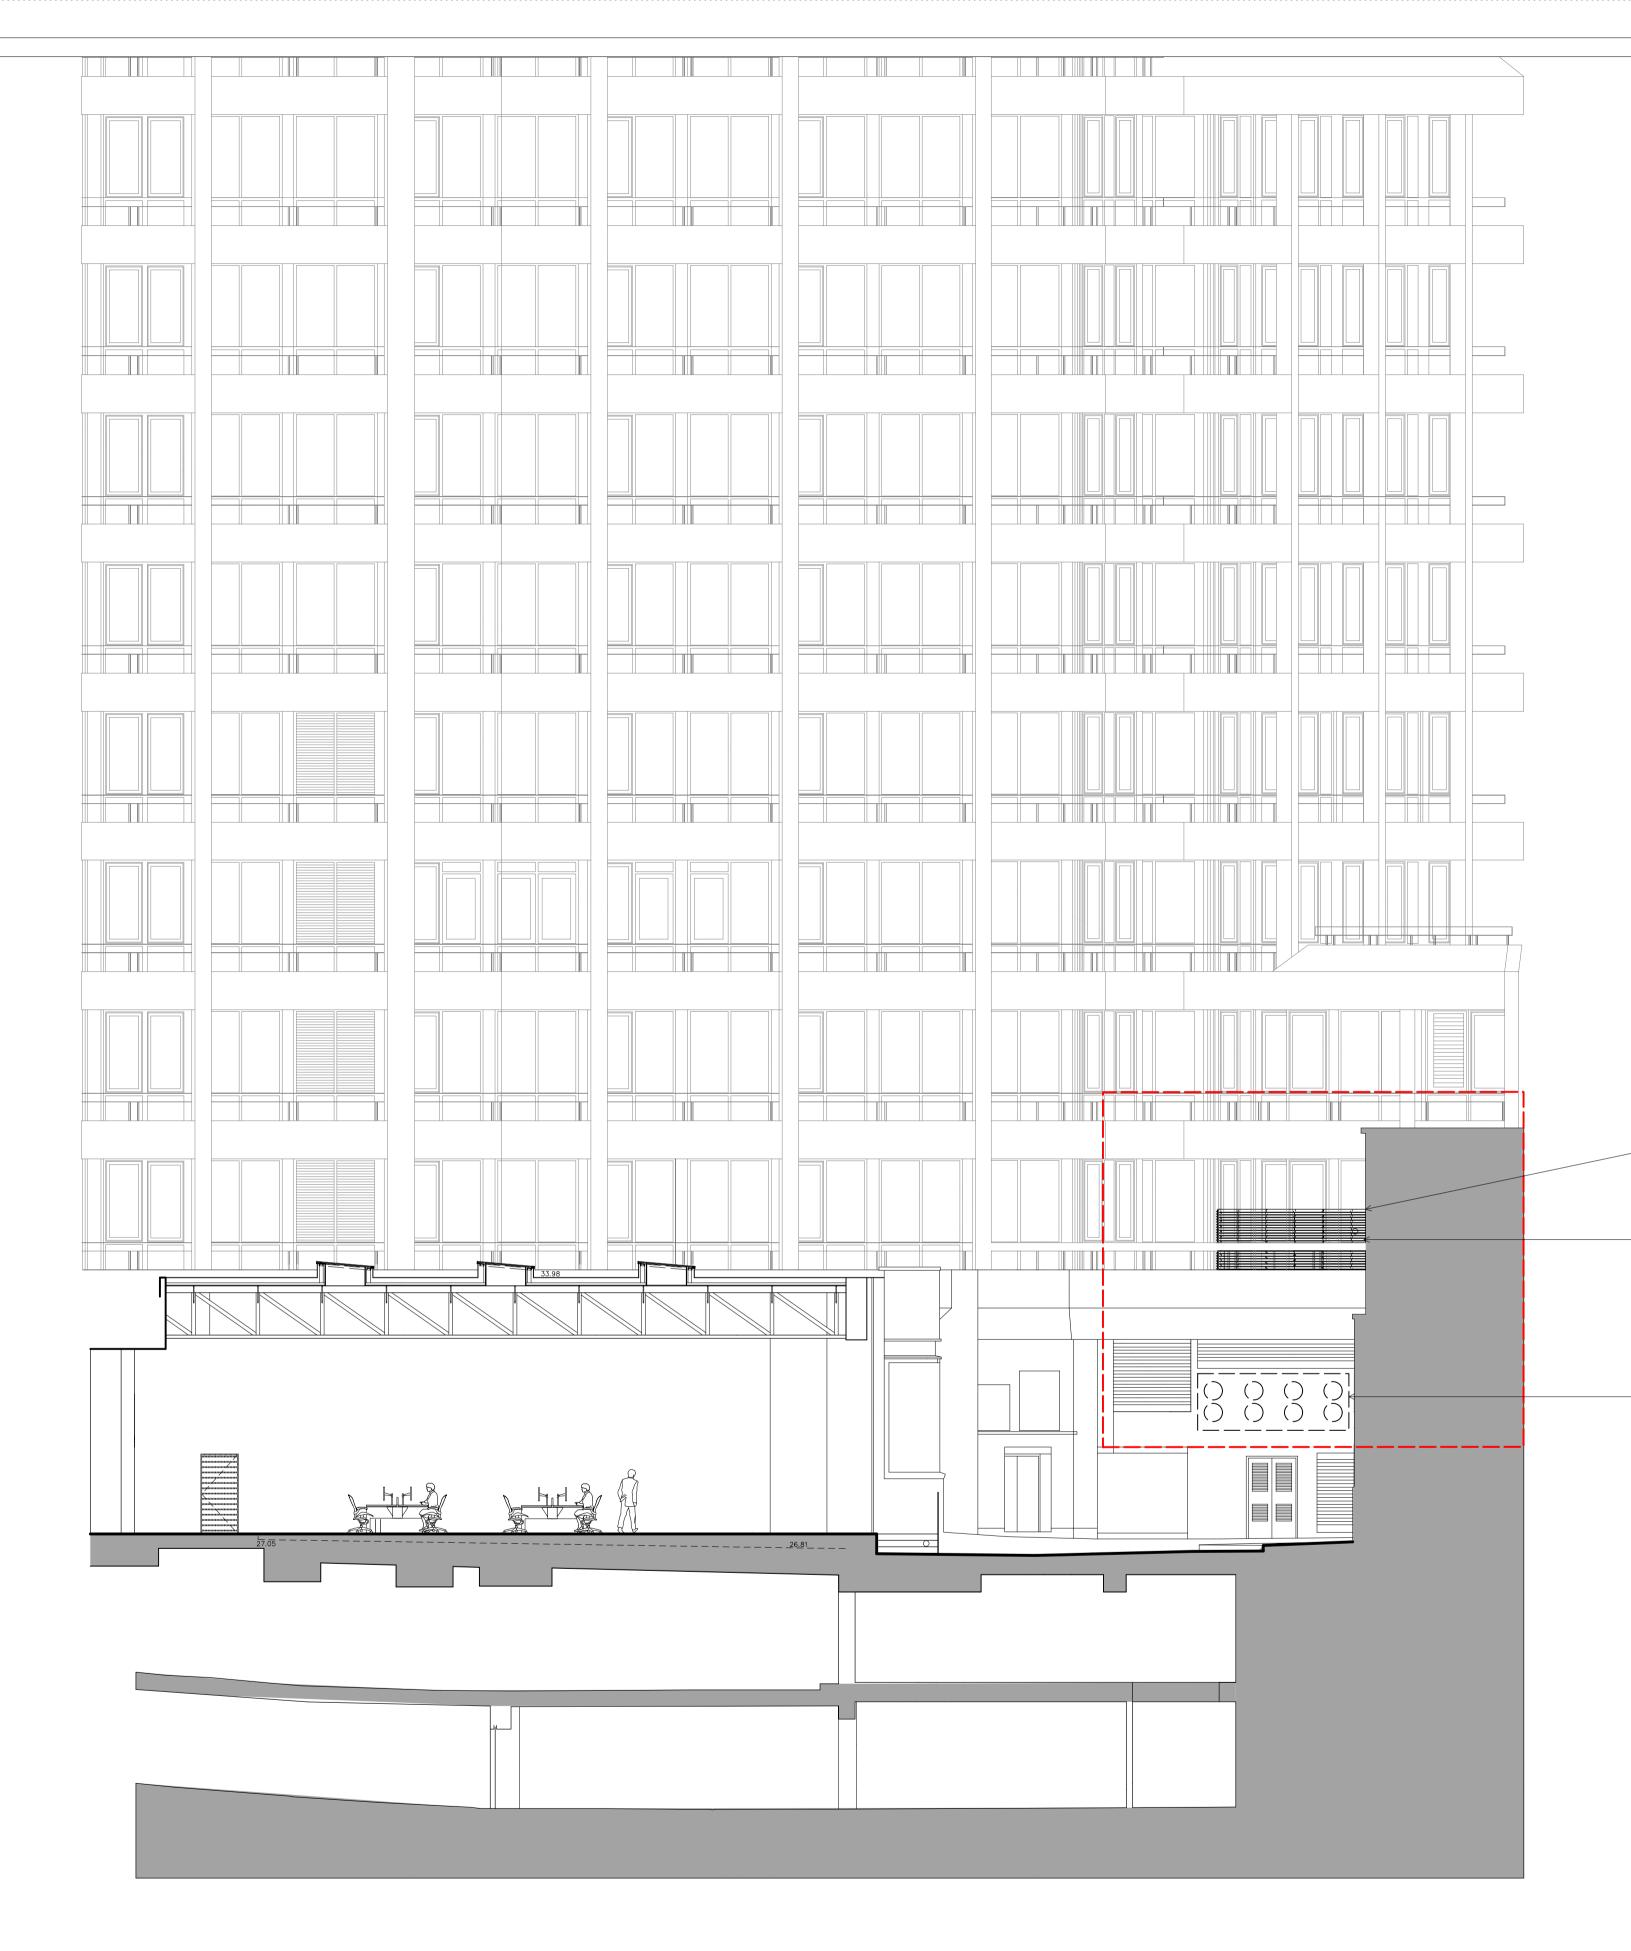

STEPHEN STREET PHASE 1 DEVELOPMENT

|            | Notes:                                                                                                                                                                                                   |
|------------|----------------------------------------------------------------------------------------------------------------------------------------------------------------------------------------------------------|
|            | PLANT AREA 1<br>Plant Area 1 is an existing plant<br>location on the Ground Floor. Please<br>refer to Hann Tucker Report for the<br>nearest noise sensitive receptors to<br>this plant area.             |
|            | 2 PLANT AREA 2<br>Plant Area 2 is an existing plant<br>location on Level 1. Please refer to<br>Hann Tucker Report for the nearest<br>noise sensitive receptors to this plant<br>area.                    |
|            | <b>3</b> PLANT AREA 3<br>Plant Area 3 is an existing plant<br>location on the Mezzanine Level.<br>Please refer to Hann Tucker Report<br>for the nearest noise sensitive<br>receptors to this plant area. |
|            | Acoustic screen for tenant plant -<br>Powder Coated Metal Louvre Blade,<br>40% open area. Please refer to Hann<br>Tucker Report for the performance<br>specification of the acoustic screen.             |
|            | Denotes extent of proposed work within<br>planning application                                                                                                                                           |
|            |                                                                                                                                                                                                          |
|            |                                                                                                                                                                                                          |
|            |                                                                                                                                                                                                          |
|            |                                                                                                                                                                                                          |
|            |                                                                                                                                                                                                          |
| -2         |                                                                                                                                                                                                          |
| -(1)       |                                                                                                                                                                                                          |
|            |                                                                                                                                                                                                          |
|            |                                                                                                                                                                                                          |
|            | A 15.01.15 Material of the louvers amended<br>- 17.10.14 Issue for planning<br>Revision:                                                                                                                 |
|            | ORMS                                                                                                                                                                                                     |
|            | Architecture<br>Design                                                                                                                                                                                   |
|            | 1 Oliver's Yard, 55-71 City Road, London, EC1Y 1HQ<br>T 0207 833 8533 F 0207 837 7575<br>E orms@orms.co.uk                                                                                               |
|            | Project Central Cross, Phase 3 - Retail Drawing title Planning                                                                                                                                           |
|            | Drawing title Planning<br>Proposed West Elevation<br>Plant Area 2 location                                                                                                                               |
| PROPOSED   | Scale 1:100 @ A1<br>1:200 @ A3         Drwg. No.           Date Oct '14 <b>1917 PL 128</b> Rev. A                                                                                                        |
| ۲۵<br>10 م | Date     Oct '14 <b>1917 PL 128</b> Rev. A       Status     For information     For tender     For construction                                                                                          |