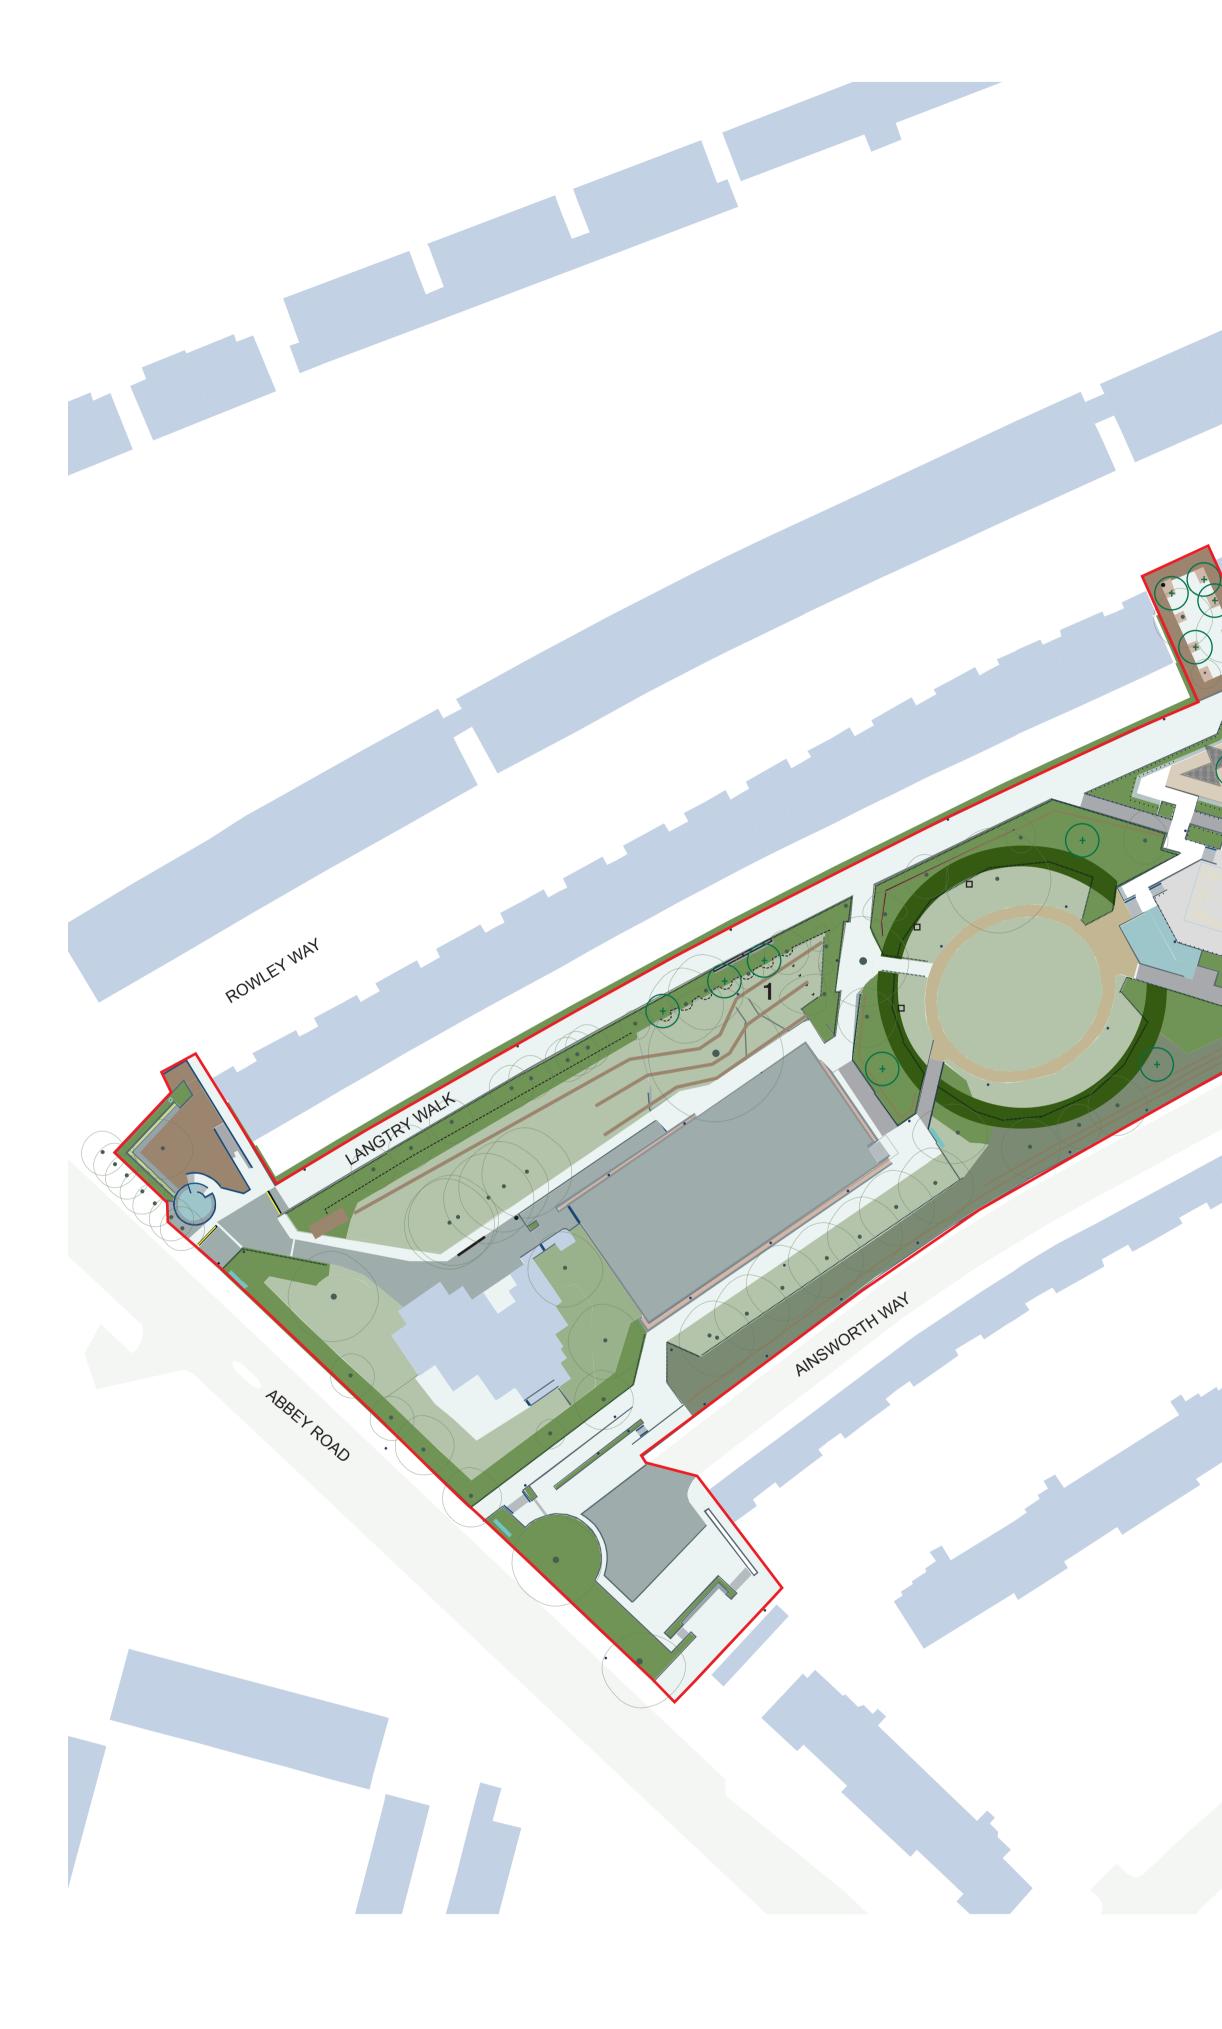

## NOTE:

Topographic survey information based on Land Survey ref 910037, Land Survey Level 1 ref 910037 1 and Land Survey Level -1 ref 910037 -1, by apr services, March 2010. Hive measured survey data based on Spint LTD Survey August 2012 UPRN 3899 Key Application boundary Buildings Walls - mass concrete Walls - block work Post and rail fence Timber fence Chain link fence Metal Handrail Timber balustrade Concrete paving slabs Textured concrete slabs Tarmac Safety matting Gravel/ hoggin Brick Setts/ cobbles Kerb / channel Unmade ground • Existing tree + Proposed tree Woodland Walk Woodland bank Shrub beds Yew hedge Lawn Scrub Seat Lamp post Gates Play equipment Timber edge Benches

## ALEXANDRA ROAD PARK

| te:      | Scale      | Status:   |  |  |
|----------|------------|-----------|--|--|
| _09_2012 | 1:500 @ A1 | Planning  |  |  |
| awn:     | Checked:   | Approved: |  |  |
|          | ND         | -         |  |  |

## Drawing title:

PROPOSED ILLUSTRATIVE LANDSCAPE PLAN

Drawing number:

Rev:

—

532\_PL\_07