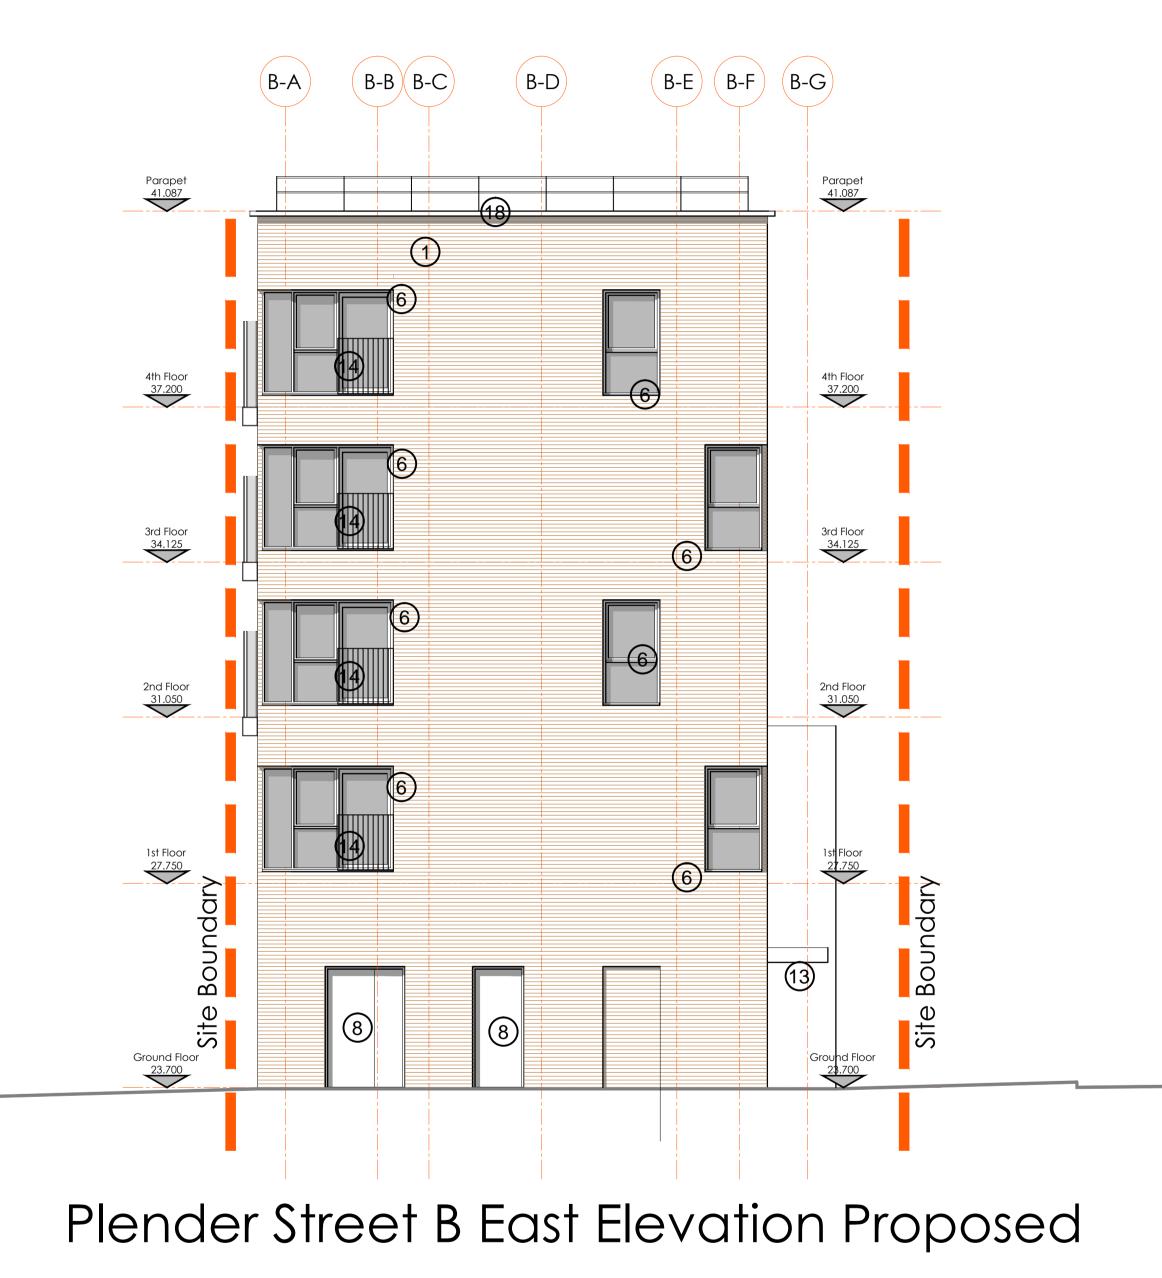

Plender Street B West Elevation Proposed

©2012 RPS Group

Notes

- 1. This drawing has been prepared in accordance with the scope of RPS's appointment with its client and is subject to the terms and conditions of that
- appointment. RPS accepts no liability for any use of this document other than by its client and only for the purposes for which it was prepared and provided. If received electronically it is the recipients responsibility to print to correct scale. Only written dimensions should be used.

## Material Key

- Woodstock Buff facing brickwork
  Camborne Buff facing brickwork
- 3. Woodstock Buff facing brickwork feature dentil panel
- 4. Glazed tiled panel, colour RAL 6018
- 5. Stone/pcc feature band
- 6. Aluminium composite framed windows, colour RAL 7032 7. Aluminium framed curtain walling, colour RAL 6018
- 8. Aluminium framed doors, RAL 7016
- 9. Etched glazing
- 10. Ventilation louvre, colour RAL 7016
- 11. Anodised aluminium cladding copper 12. Anodised aluminium spandrel panel
- 13. Anodised aluminium entrance canopy RAL 6018
- 14. Metal balcony railings RAL 7032

requirements.

updated.

- 15. Roof balustrade RAL 7016 16. Laminated obscure glass panels
- 17. Coloured laminate board RAL 6017
- 18. Metal coping 19. Blockwork laid over hand to gable of existing adjacent building.