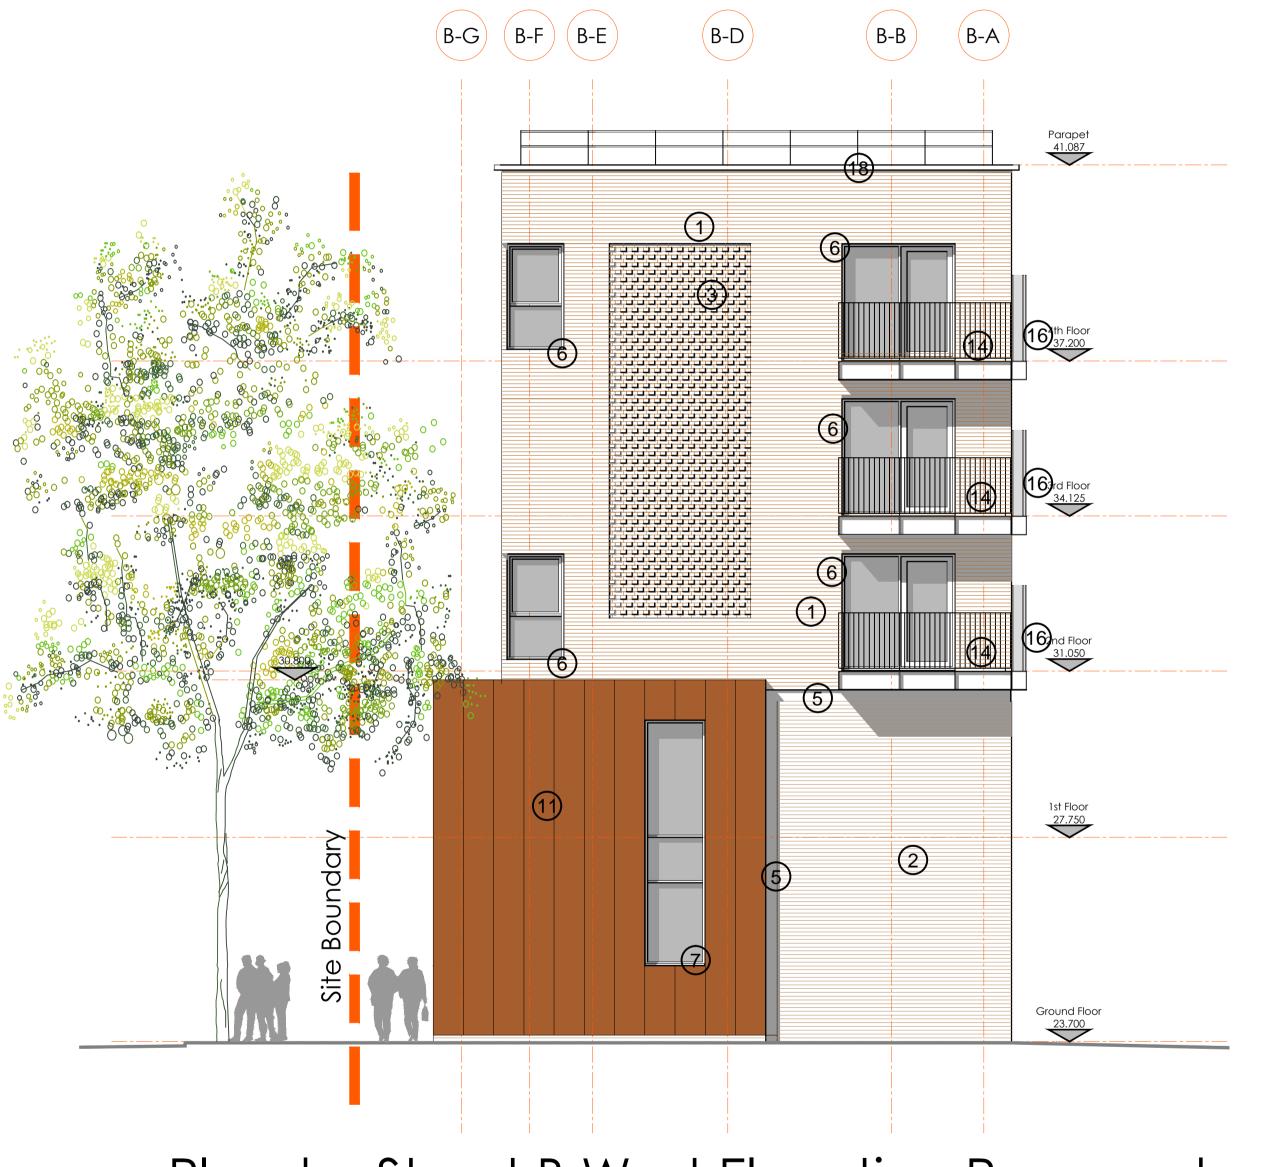

Plender Street B West Elevation Proposed

©2012 RPS Group

Notes

- 1. This drawing has been prepared in accordance with the scope of RPS's appointment with its client and is subject to the terms and conditions of that
- appointment. RPS accepts no liability for any use of this document other than by its client and only for the purposes for which it was prepared and provided. If received electronically it is the recipients responsibility to print to correct scale. Only written dimensions should be used.

## Material Key

- Woodstock Buff facing brickwork
  Camborne Buff facing brickwork
- 3. Woodstock Buff facing brickwork feature dentil panel
- 4. Glazed tiled panel, colour RAL 6018
- 5. Stone/pcc feature band
- 6. Aluminium composite framed windows, colour RAL 7032 7. Aluminium framed curtain walling, colour RAL 6018
- 8. Aluminium framed doors, RAL 7016
- 9. Etched glazing
- 10. Ventilation louvre, colour RAL 7016
- 11. Anodised aluminium cladding copper 12. Anodised aluminium spandrel panel
- 13. Anodised aluminium entrance canopy RAL 6018
- 14. Metal balcony railings RAL 7032

requirements.

updated.

- 15. Roof balustrade RAL 7016 16. Laminated obscure glass panels
- 17. Coloured laminate board RAL 6017
- 18. Metal coping 19. Blockwork laid over hand to gable of existing adjacent building.