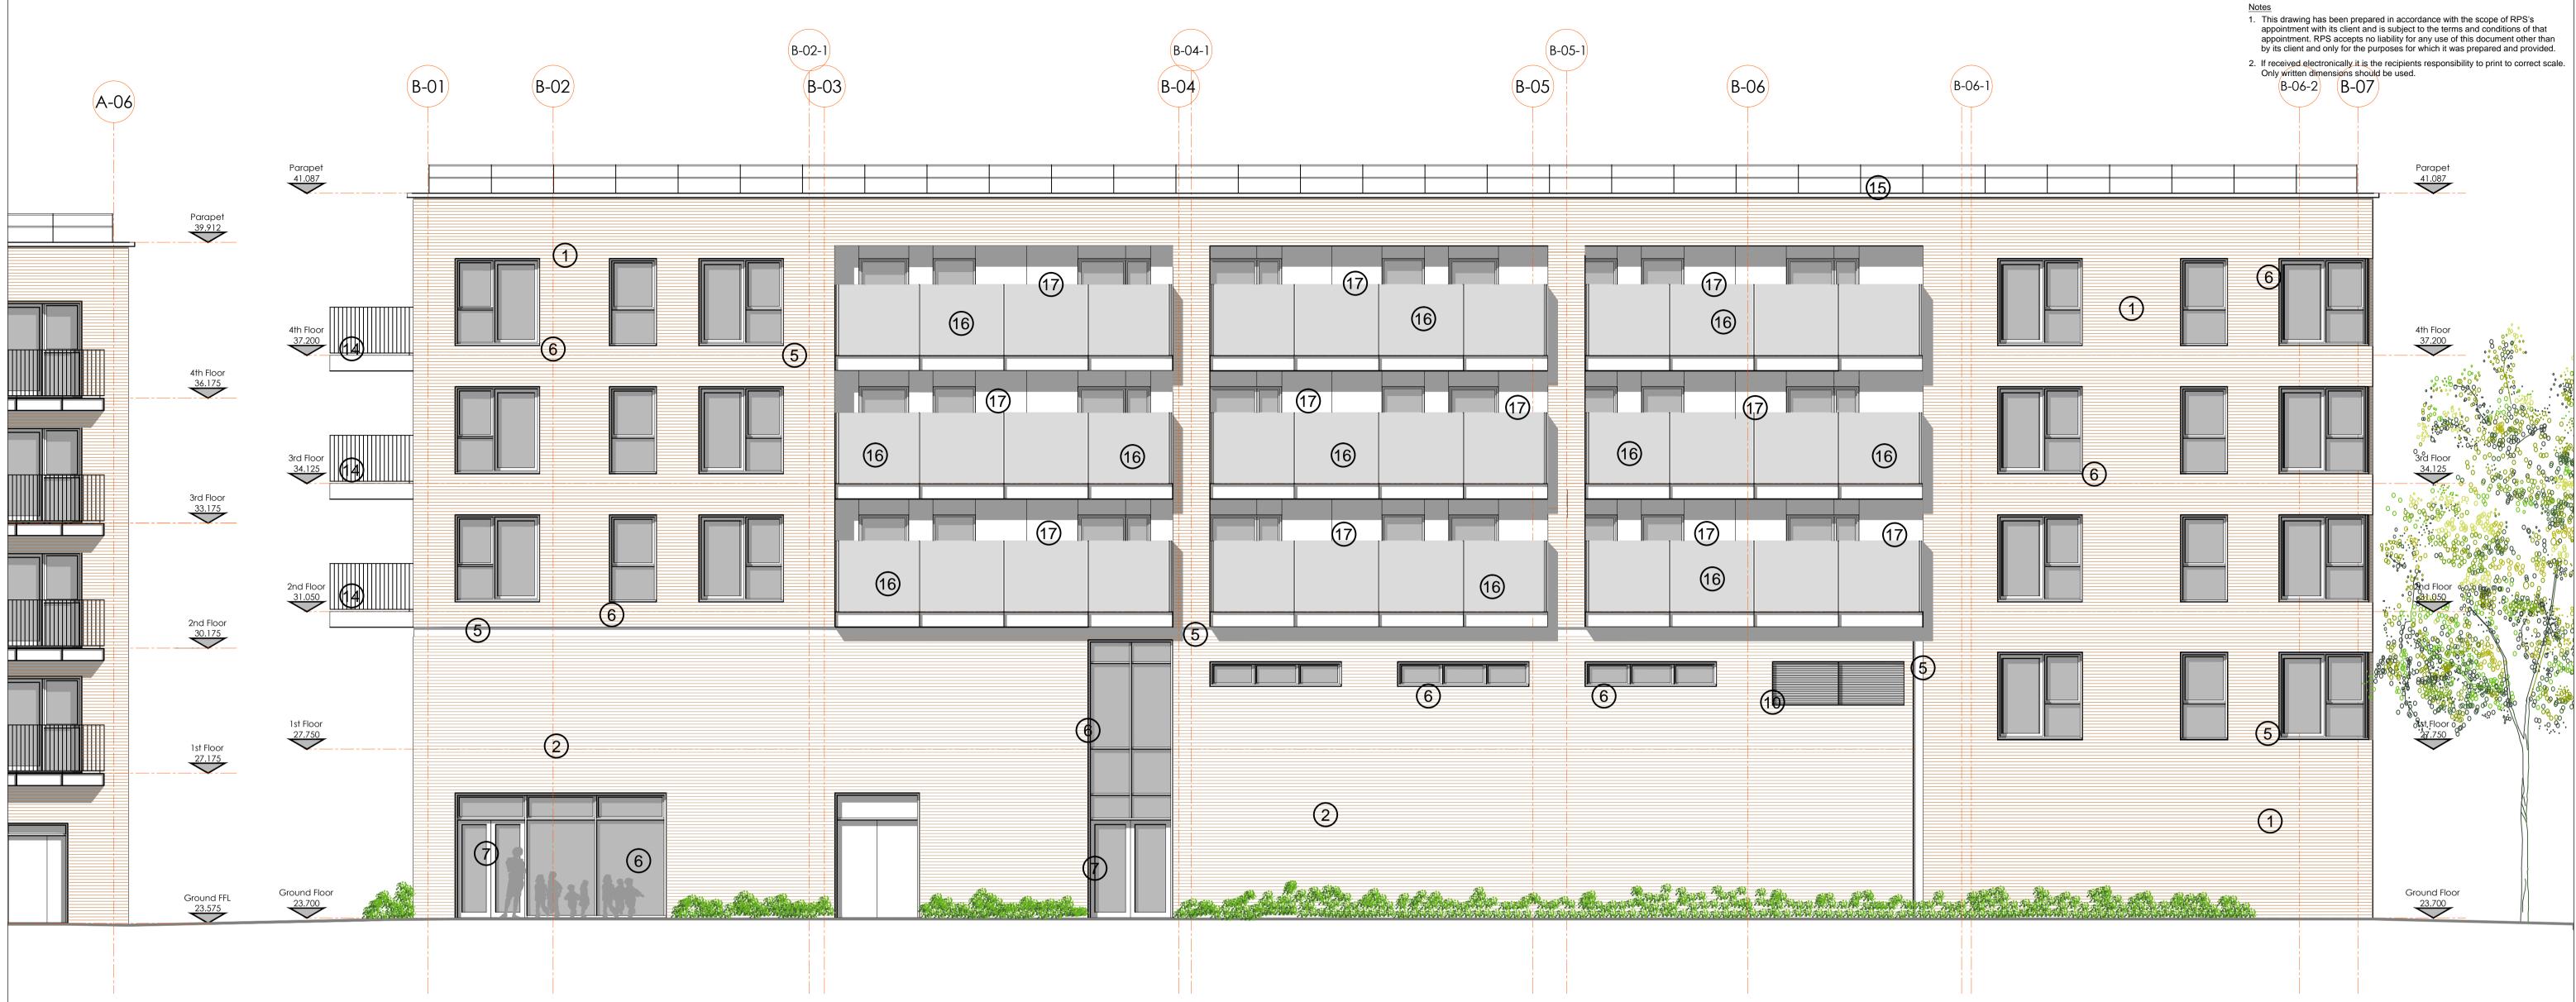

## Plender Street B South Elevation Proposed

## Material Key

- 1. Woodstock Buff facing brickwork 2. Camborne Buff facing brickwork
- 4. Glazed tiled panel, colour RAL 6018 5. Stone/pcc feature band
- 6. Aluminium composite framed windows, colour RAL 7032
- 8. Aluminium framed doors, colour RAL 7016
- Etched glazing 10. Ventilation louvre, colour RAL 7016
- 11. Anodised aluminium cladding copper 12. Anodised aluminium spandrel panel
- 13. Anodised aluminium entrance canopy RAL 6018 14. Metal balcony railings RAL 7032 15. Roof balustrade RAL 7016
- 16. Laminated obscure glass panels
- 17. Coloured laminate board RAL 6017 18. Metal Coping

## C2012 RPS Group

3. Woodstock Buff facing brickwork feature dentil panel

7. Aluminium framed curtain walling, colour RAL 7016

19. Blockwork laid over hand to gable of existing adjacent building.

Highfield House, 5 Ridgeway Quinton Business Park, Birmingham B32 1AF

| :20 -0<br>:100-0 | For guidance only. Do not scale off this dr   111111111111111111111111111111111111                 | awing<br>1400 1600<br>7m 8m<br>4m | 1800<br>9m |        |
|------------------|----------------------------------------------------------------------------------------------------|-----------------------------------|------------|--------|
| Rev              | Description                                                                                        | Date                              | Initial    | Checke |
| A                | Grid lines adjusted to suit new column layout.                                                     | 05.03.2014                        | KDR        |        |
| В                | Materials key notes expanded                                                                       | 24.03.2014                        | KDR        |        |
| С                | Building heights amended, window references added.                                                 | 09.06.2014                        | KDR        |        |
| D                | Brick coping added, brick tones amended and material key expanded. Status updated to construction. | 15.08.2014                        | DH         |        |
| E                | Parapet changed back to original coping and material key updated.                                  | 26.09.2014                        | DH         |        |
| F                | Materials key colours amended to planning officers requirements.                                   | 10.11.2014                        | KDR        |        |