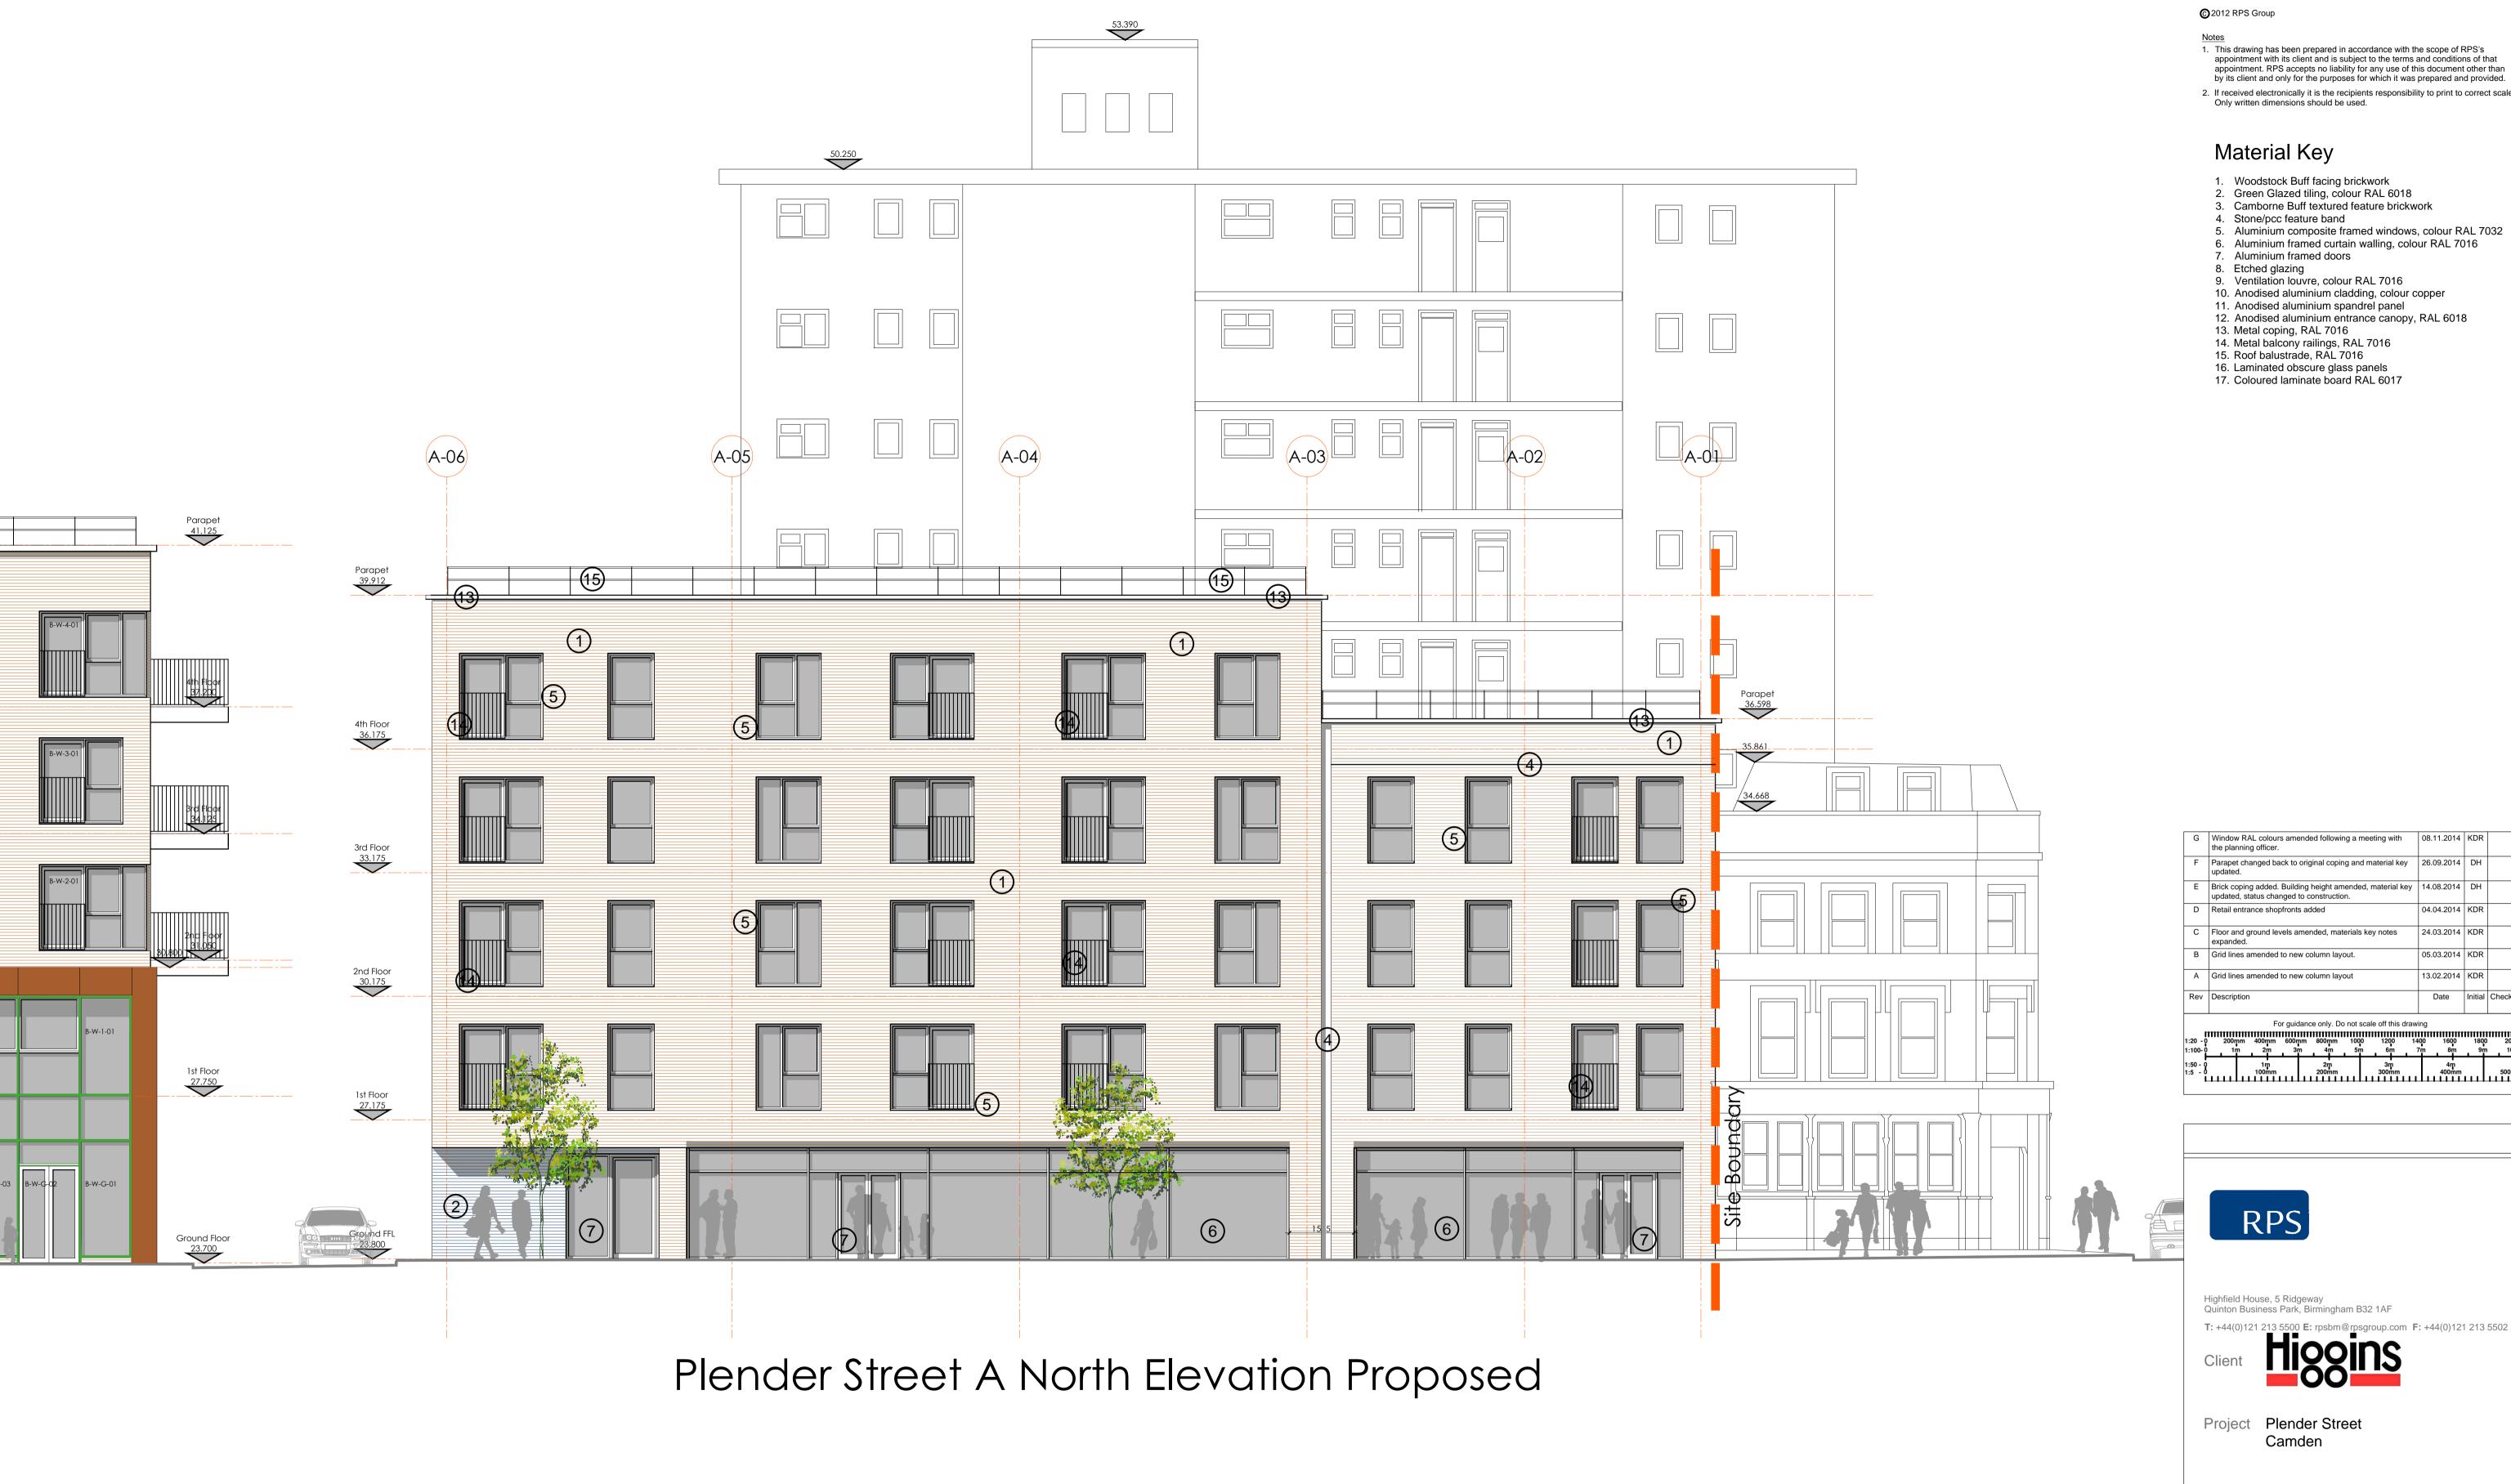

## Material Key

5. Aluminium composite framed windows, colour RAL 7032

6. Aluminium framed curtain walling, colour RAL 7016

Etched glazing

9. Ventilation louvre, colour RAL 7016

10. Anodised aluminium cladding, colour copper

11. Anodised aluminium spandrel panel

15. Roof balustrade, RAL 7016

16. Laminated obscure glass panels

|  |     | the planning officer.                                                                              | 00.11.2011 | I TO I  |   |
|--|-----|----------------------------------------------------------------------------------------------------|------------|---------|---|
|  | F   | Parapet changed back to original coping and material key updated.                                  | 26.09.2014 | DH      |   |
|  | E   | Brick coping added. Building height amended, material key updated, status changed to construction. | 14.08.2014 | DH      |   |
|  | D   | Retail entrance shopfronts added                                                                   | 04.04.2014 | KDR     |   |
|  | С   | Floor and ground levels amended, materials key notes expanded.                                     | 24.03.2014 | KDR     |   |
|  | В   | Grid lines amended to new column layout.                                                           | 05.03.2014 | KDR     |   |
|  | Α   | Grid lines amended to new column layout                                                            | 13.02.2014 | KDR     |   |
|  | Rev | Description                                                                                        | Date       | Initial | С |

Highfield House, 5 Ridgeway Quinton Business Park, Birmingham B32 1AF

Project Plender Street

Camden

Building A North Elevation General Arrangement

Status Drawn By PM/Checked by KDR Construction

Scale @ A1

1:75