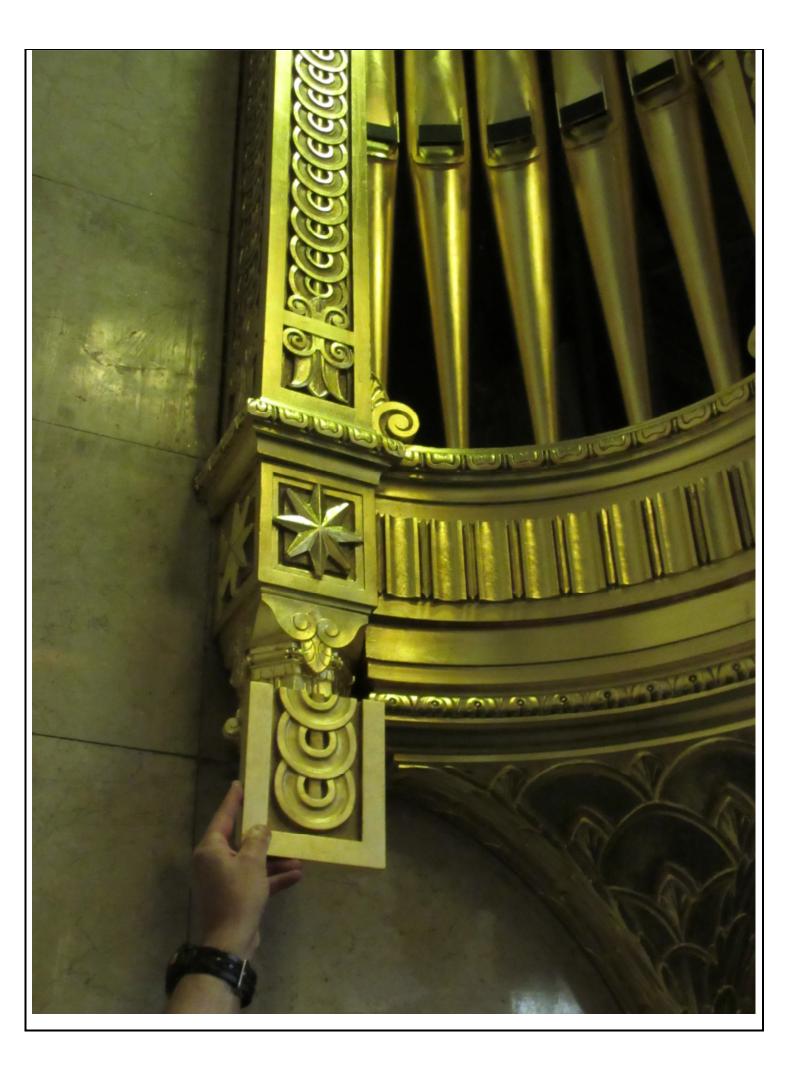

| Delegated Report                                                                                                                                                                                                                                                            |                                                                                                                                                           | Analysis sheet<br>N/A / attached |   | et                                           | Expiry          | Date:            | 05/12/20   | 014 |
|-----------------------------------------------------------------------------------------------------------------------------------------------------------------------------------------------------------------------------------------------------------------------------|-----------------------------------------------------------------------------------------------------------------------------------------------------------|----------------------------------|---|----------------------------------------------|-----------------|------------------|------------|-----|
|                                                                                                                                                                                                                                                                             |                                                                                                                                                           |                                  |   |                                              | Consu<br>Expiry | Itation<br>Date: | 14/1/1     | 5   |
| Officer                                                                                                                                                                                                                                                                     |                                                                                                                                                           |                                  |   | Application Number(s)                        |                 |                  |            |     |
| Nick Baxter                                                                                                                                                                                                                                                                 |                                                                                                                                                           |                                  |   | 2014/5954/L                                  |                 |                  |            |     |
| Application Address                                                                                                                                                                                                                                                         |                                                                                                                                                           |                                  |   | Drawing Numbers                              |                 |                  |            |     |
| Freemasons Hall                                                                                                                                                                                                                                                             |                                                                                                                                                           |                                  |   |                                              |                 |                  |            |     |
| 60 Great Queen Street                                                                                                                                                                                                                                                       |                                                                                                                                                           |                                  |   | Two photos of a sample of gilded woodwork in |                 |                  |            |     |
| London                                                                                                                                                                                                                                                                      |                                                                                                                                                           |                                  |   | situ                                         |                 |                  |            |     |
| WC2B 5AZ                                                                                                                                                                                                                                                                    |                                                                                                                                                           |                                  |   |                                              |                 |                  |            |     |
| PO 3/4 Area Team Signature C&UD                                                                                                                                                                                                                                             |                                                                                                                                                           |                                  |   | Authorised Officer Signature                 |                 |                  |            |     |
|                                                                                                                                                                                                                                                                             |                                                                                                                                                           |                                  |   |                                              |                 |                  |            |     |
| Proposal(s)                                                                                                                                                                                                                                                                 |                                                                                                                                                           |                                  |   |                                              |                 |                  |            |     |
| Sample of the gilded material to be used to construct the organ case in relation to condition 1 of listed building consent 2013/8249/L dated 06/02/14, for; Installation of a new bank of organ pipes and alterations to existing organ and external bracing in light well. |                                                                                                                                                           |                                  |   |                                              |                 |                  |            |     |
| Recommendation(s): Grant approval of details                                                                                                                                                                                                                                |                                                                                                                                                           |                                  |   |                                              |                 |                  |            |     |
| Application Type:                                                                                                                                                                                                                                                           | Approval of Details (Listed Building)                                                                                                                     |                                  |   |                                              |                 |                  |            |     |
| Conditions or Reasons for Refusal:                                                                                                                                                                                                                                          | Refer to Draft Decision Notice                                                                                                                            |                                  |   |                                              |                 |                  |            |     |
| Informatives:                                                                                                                                                                                                                                                               |                                                                                                                                                           |                                  |   |                                              |                 |                  |            |     |
| Consultations                                                                                                                                                                                                                                                               |                                                                                                                                                           |                                  |   |                                              |                 |                  |            |     |
| Adjoining Occupiers:                                                                                                                                                                                                                                                        | No. notified                                                                                                                                              | 00                               |   | o. of responses                              | 00              | No. of a         | objections | 00  |
|                                                                                                                                                                                                                                                                             |                                                                                                                                                           |                                  | - | electronic                                   | 00              |                  |            |     |
| Summary of consultation responses:                                                                                                                                                                                                                                          | EH consulted 22/10/14, informal e-mail response (13/11/14) that sample is acceptable. Ham&High 24/12/14-14/1/15, site notice 12/12/14-2/1/15 no responses |                                  |   |                                              |                 |                  |            |     |
|                                                                                                                                                                                                                                                                             | NA                                                                                                                                                        |                                  |   |                                              |                 |                  |            |     |
| CAAC/Local groups*<br>comments:<br>*Please Specify                                                                                                                                                                                                                          |                                                                                                                                                           |                                  |   |                                              |                 |                  |            |     |

## Assessment

The applicant produced a sample of gilded woodwork of apparent high quality and good visual match for the existing installations, see two photos below. The detail is therefore approved.