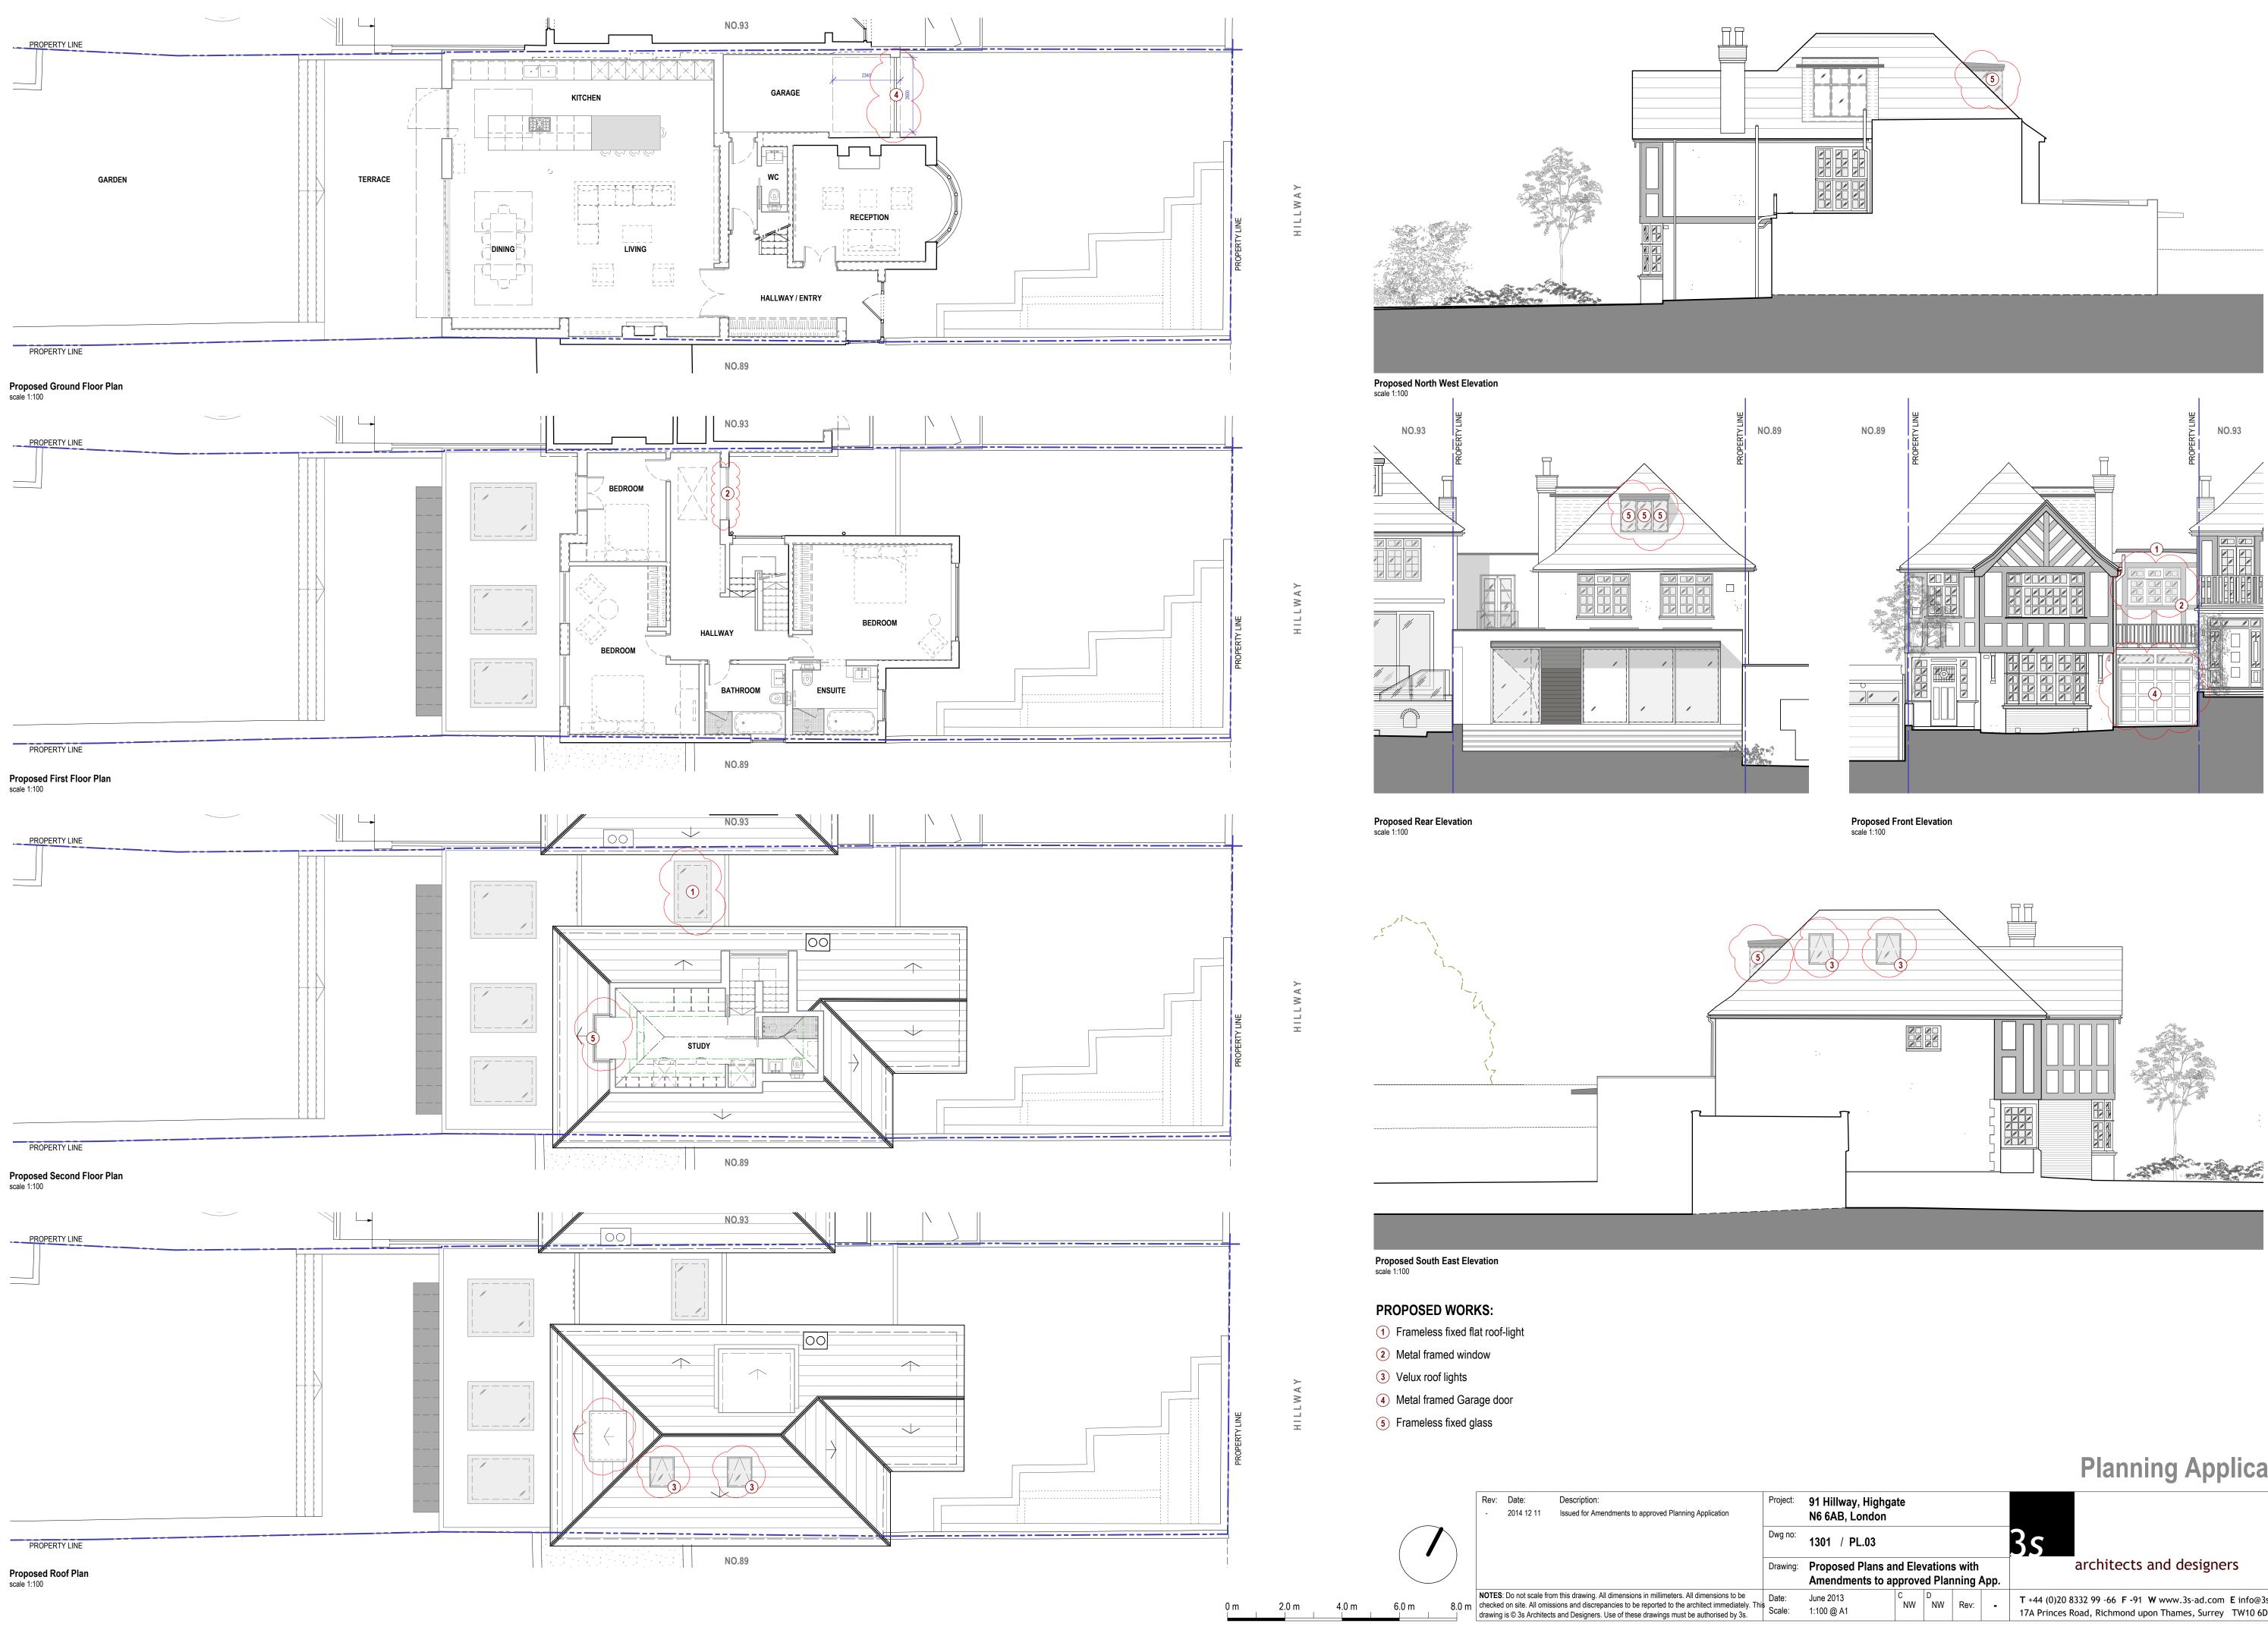

## **Planning Application**

|      | Project:        | 91 Hillway, Highgate<br>N6 6AB, London                                     |         |         |      |   |                                                                                                                           |
|------|-----------------|----------------------------------------------------------------------------|---------|---------|------|---|---------------------------------------------------------------------------------------------------------------------------|
|      | Dwg no:         | 1301 / PL.03                                                               |         |         |      |   | 3 <i>s</i>                                                                                                                |
|      | Drawing:        | Proposed Plans and Elevations with<br>Amendments to approved Planning App. |         |         |      |   | architects and designers                                                                                                  |
| This | Date:<br>Scale: | June 2013<br>1:100 @ A1                                                    | C<br>NW | D<br>NW | Rev: | - | T +44 (0)20 8332 99 -66 F -91 W www.3s-ad.com E info@3s-ad.com<br>17A Princes Road, Richmond upon Thames, Surrey TW10 6DQ |