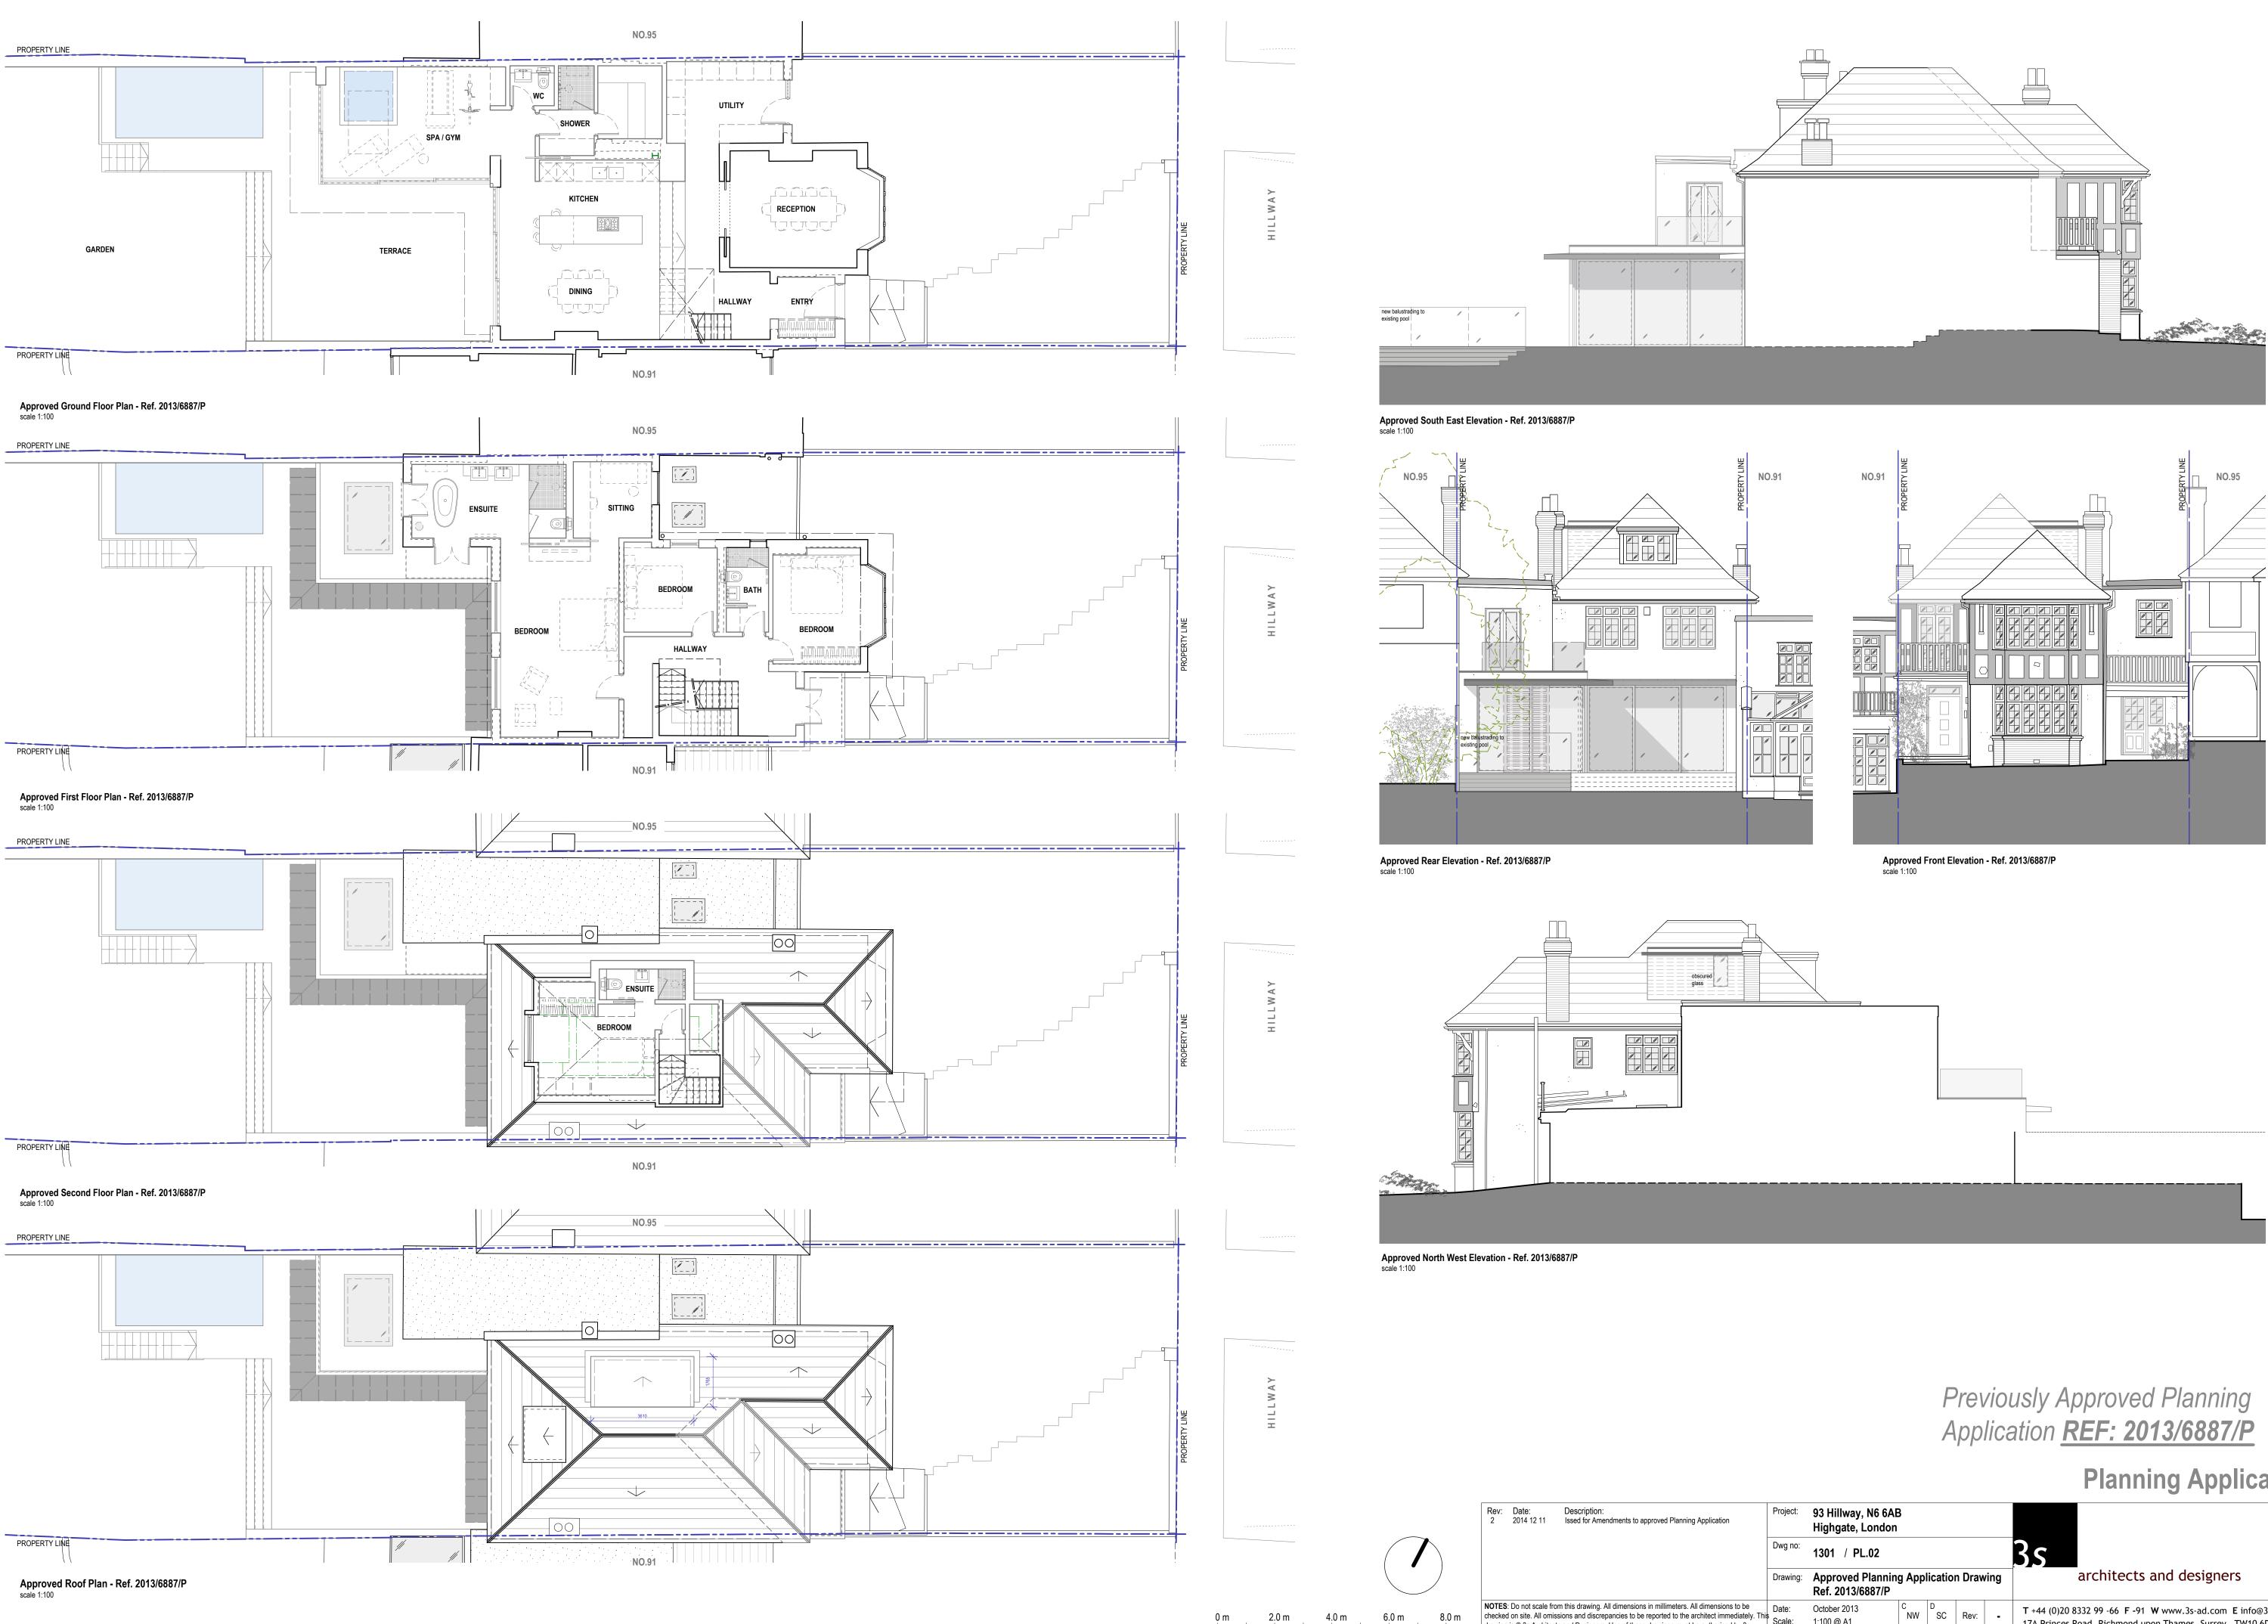

## **Planning Application**

|     | Project:        | 93 Hillway, N6 6AB<br>Highgate, London                    |         |         |      |   |
|-----|-----------------|-----------------------------------------------------------|---------|---------|------|---|
| -   | Dwg no:         | 1301 / PL.02                                              |         |         |      |   |
|     | Drawing:        | Approved Planning Application Drawing<br>Ref. 2013/6887/P |         |         |      |   |
| his | Date:<br>Scale: | October 2013<br>1:100 @ A1                                | C<br>NW | D<br>SC | Rev: | - |