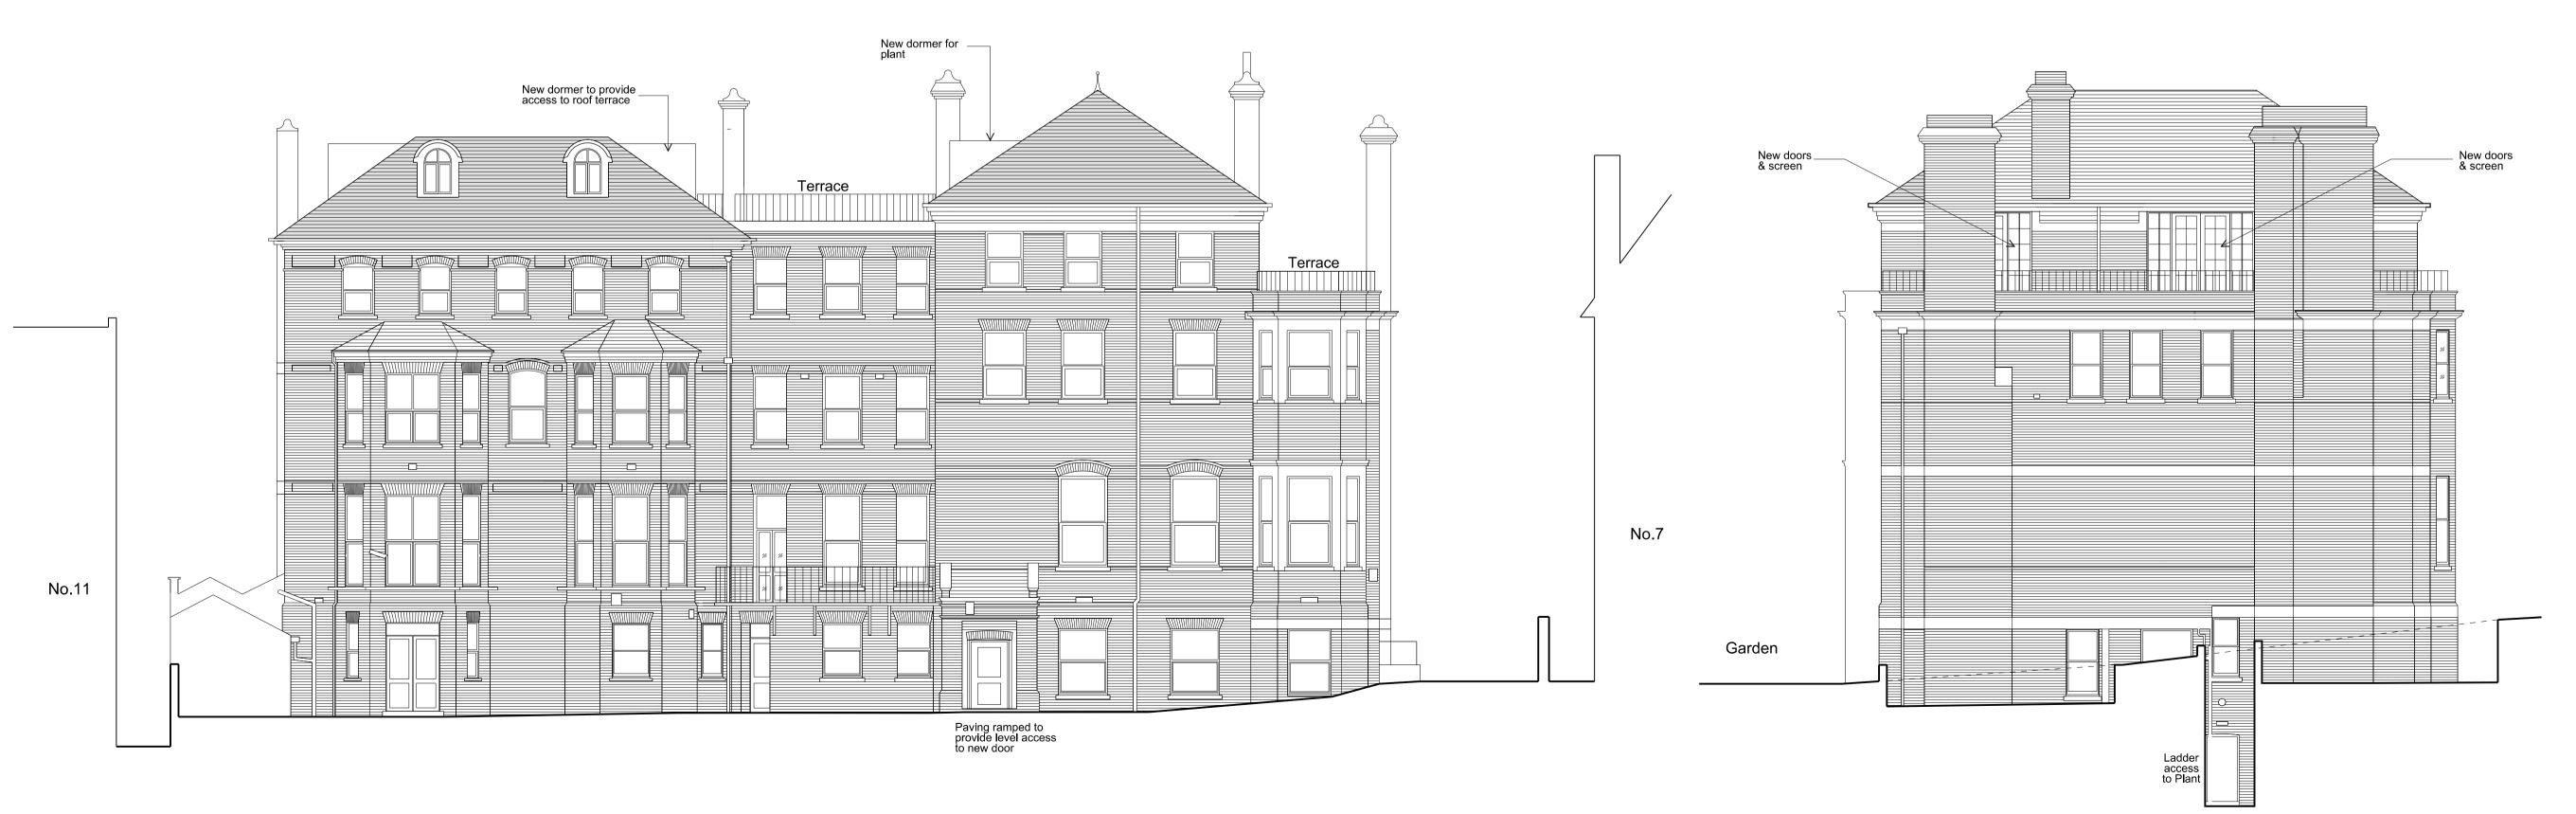

Proposed Front Elevation (Northwest)

Proposed Side Elevation (Southwest)

Proposed Rear Elevation (Southeast)

Proposed Side Elevation (Northeast)

Revisions: A: (24.10.14) Updated to revised garden level plan. Redundant pipework & window security bars omitted. B: (06.11.14) Terrace doors revised. North & South Elevations roof updated. C: (19.12.14) Terrace access, dormers & chimneys amended to Local Authority comments.

Project:

Proposed Internal Refurbishment of 9 Arkwright Road, London NW3

**Proposed Elevations** 

1:100 @ A1

March 2014