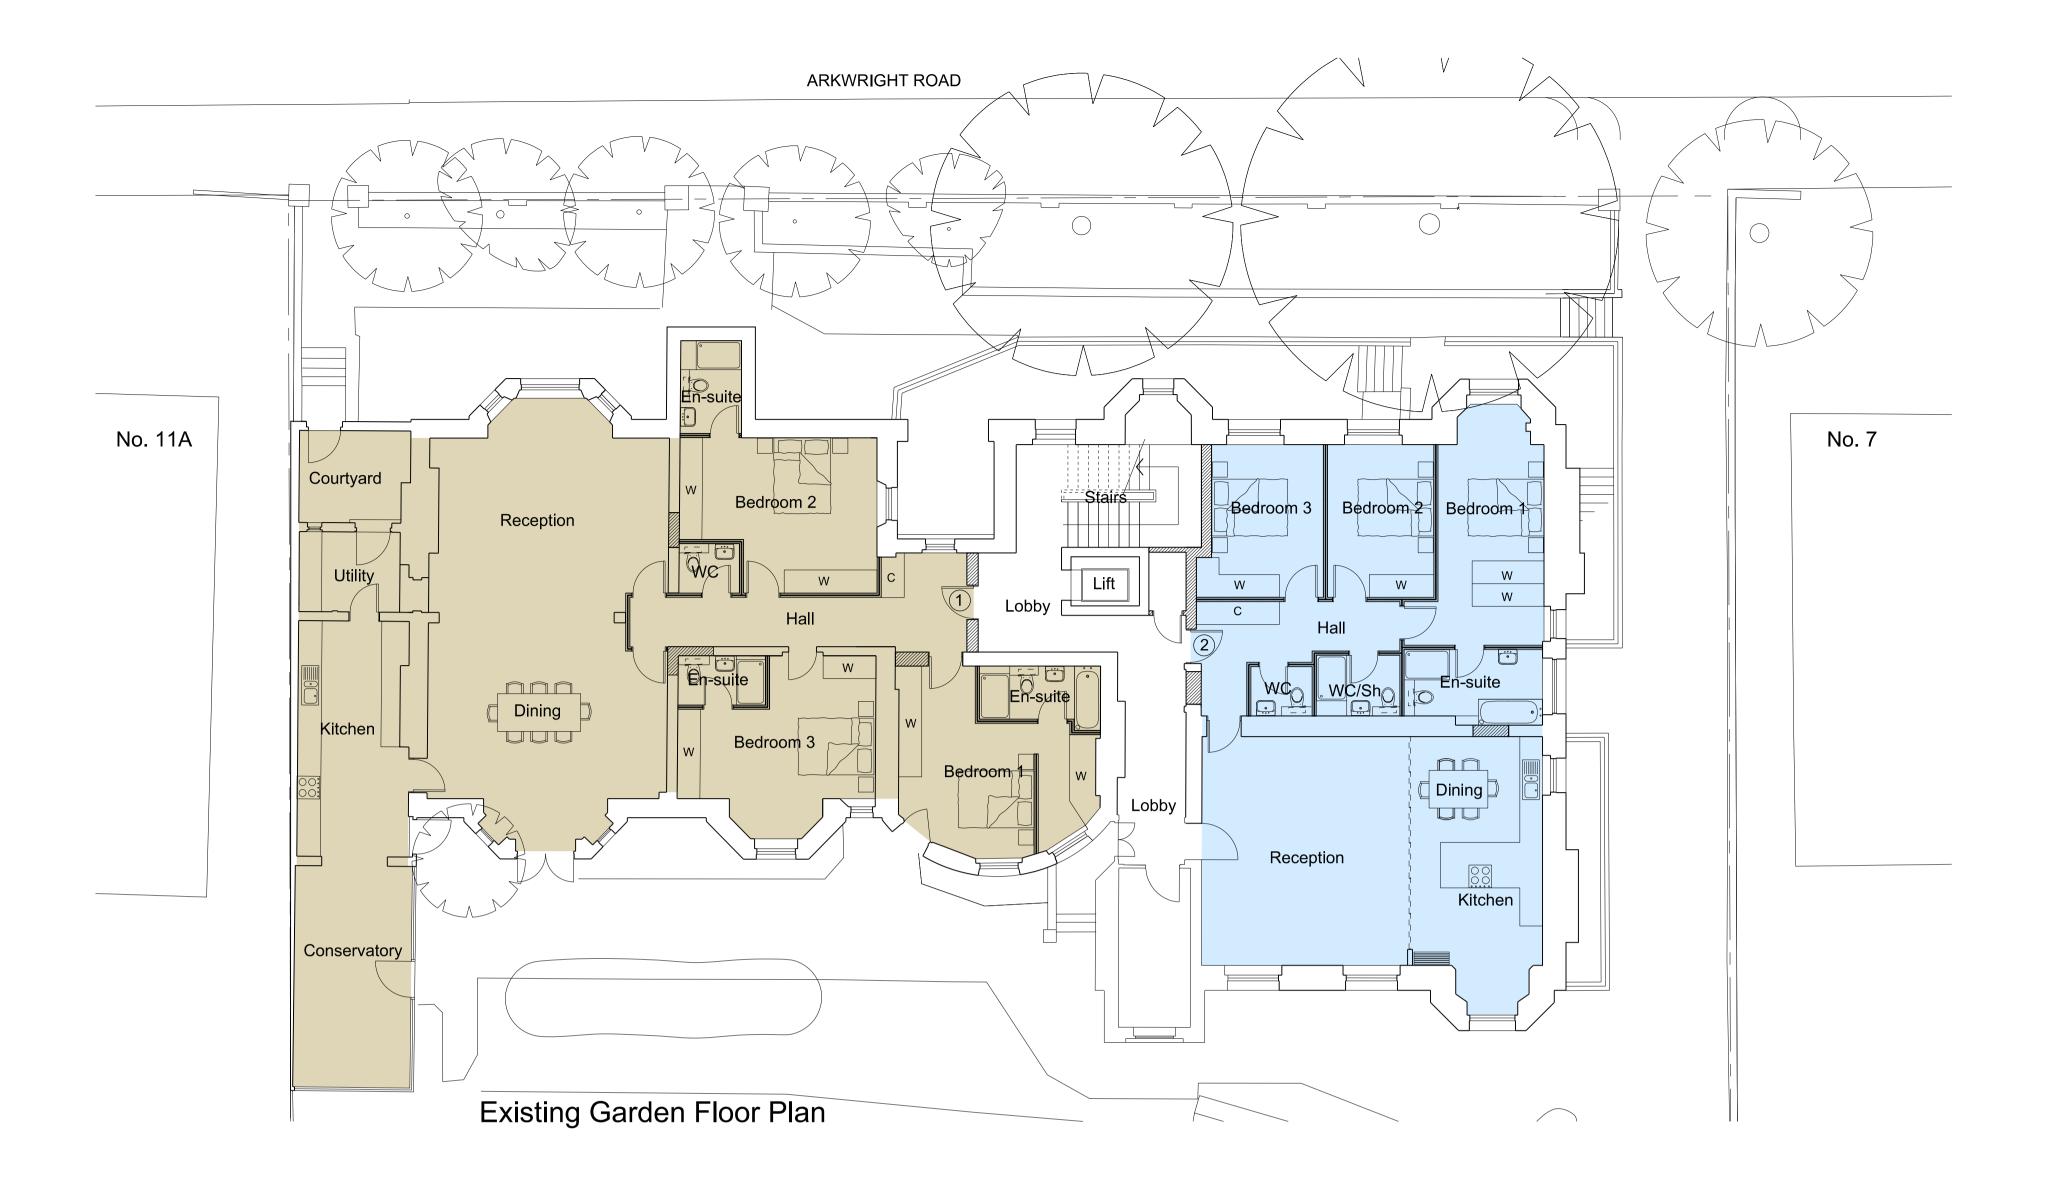

Notes:

Drawing based on information prepared by PKS Architects

For gross internal areas refer to separate schedule.

Project:

Proposed Internal Refurbishment of 9 Arkwright Road,
London NW3

Existing Basement & Garden Floor Plans

Scale: 1:100 @ A1 April 2014

For gross internal areas refer to separate schedule.

Project:

Proposed Internal Refurbishment of 9 Arkwright Road,
London NW3

<u>Title:</u> Existing Basement, and Garden Floor Plans

Scale: 1:100 @ A1

Date: November 2014