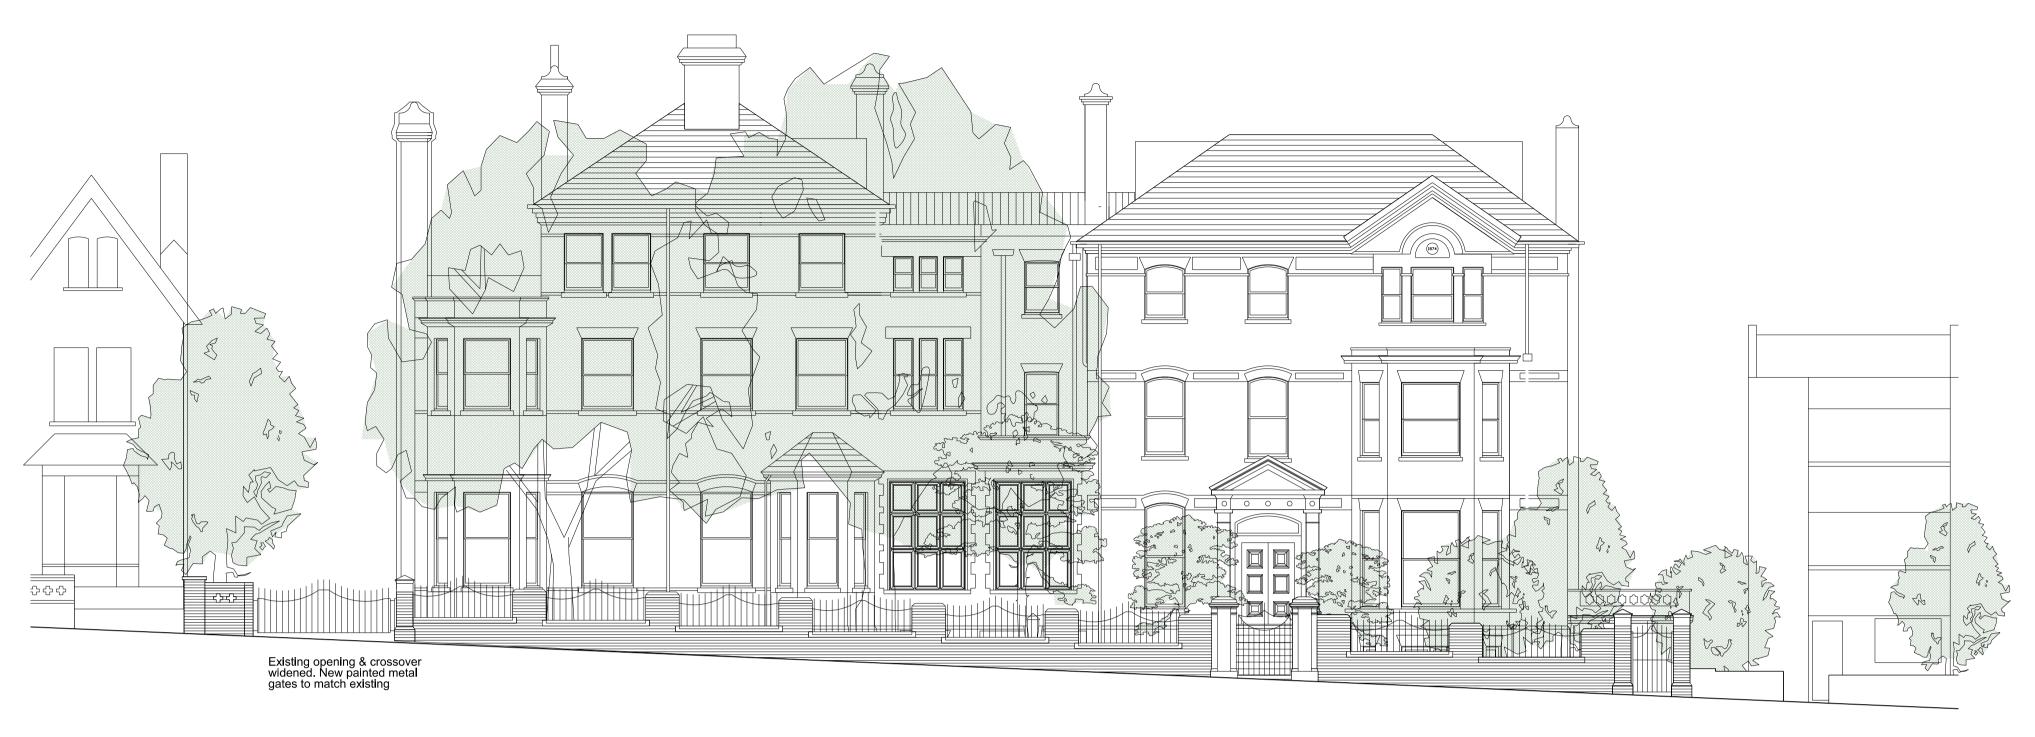

Existing Elevation to Arkwright Road

Revisions:

A: (06.11.14) Roof to proposed elevation updated B: (19.12.14) Dormers & chimneys amended to Local Authority comments.

Proposed Internal Refurbishment of 9 Arkwright Road, London NW3

Existing & Proposed Elevations to Arkwright Road

Scale: 1:100 @ A1 March 2014