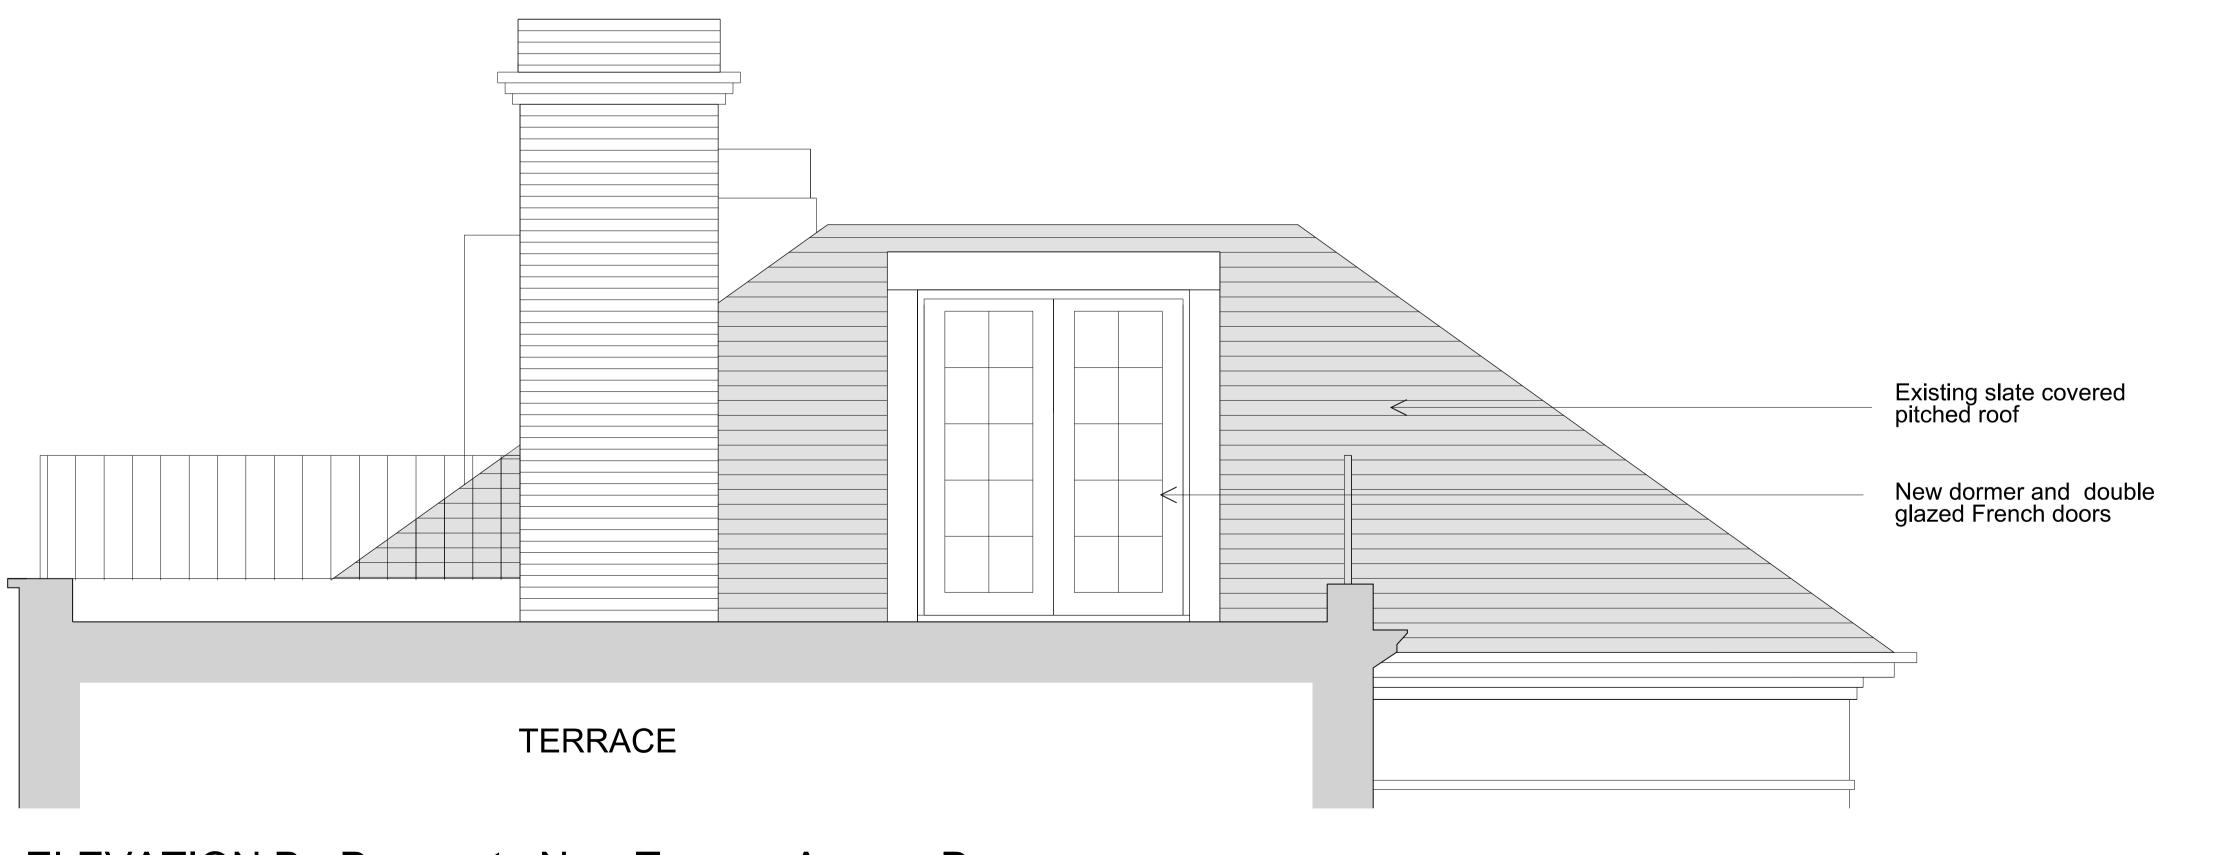

ELEVATION B - Dormer to New Terrace Access Doors

Existing slate covered pitched roof

New dormer and powder coated louvres to plant enclosure

#### Project:

Proposed Internal Refurbishment of 9 Arkwright Road, London NW3

Title: Proposed Elevations Showing
New Dormers to
Existing 3rd FloorTerrace

Scale: 1:50 @ A3

eate: March 2014