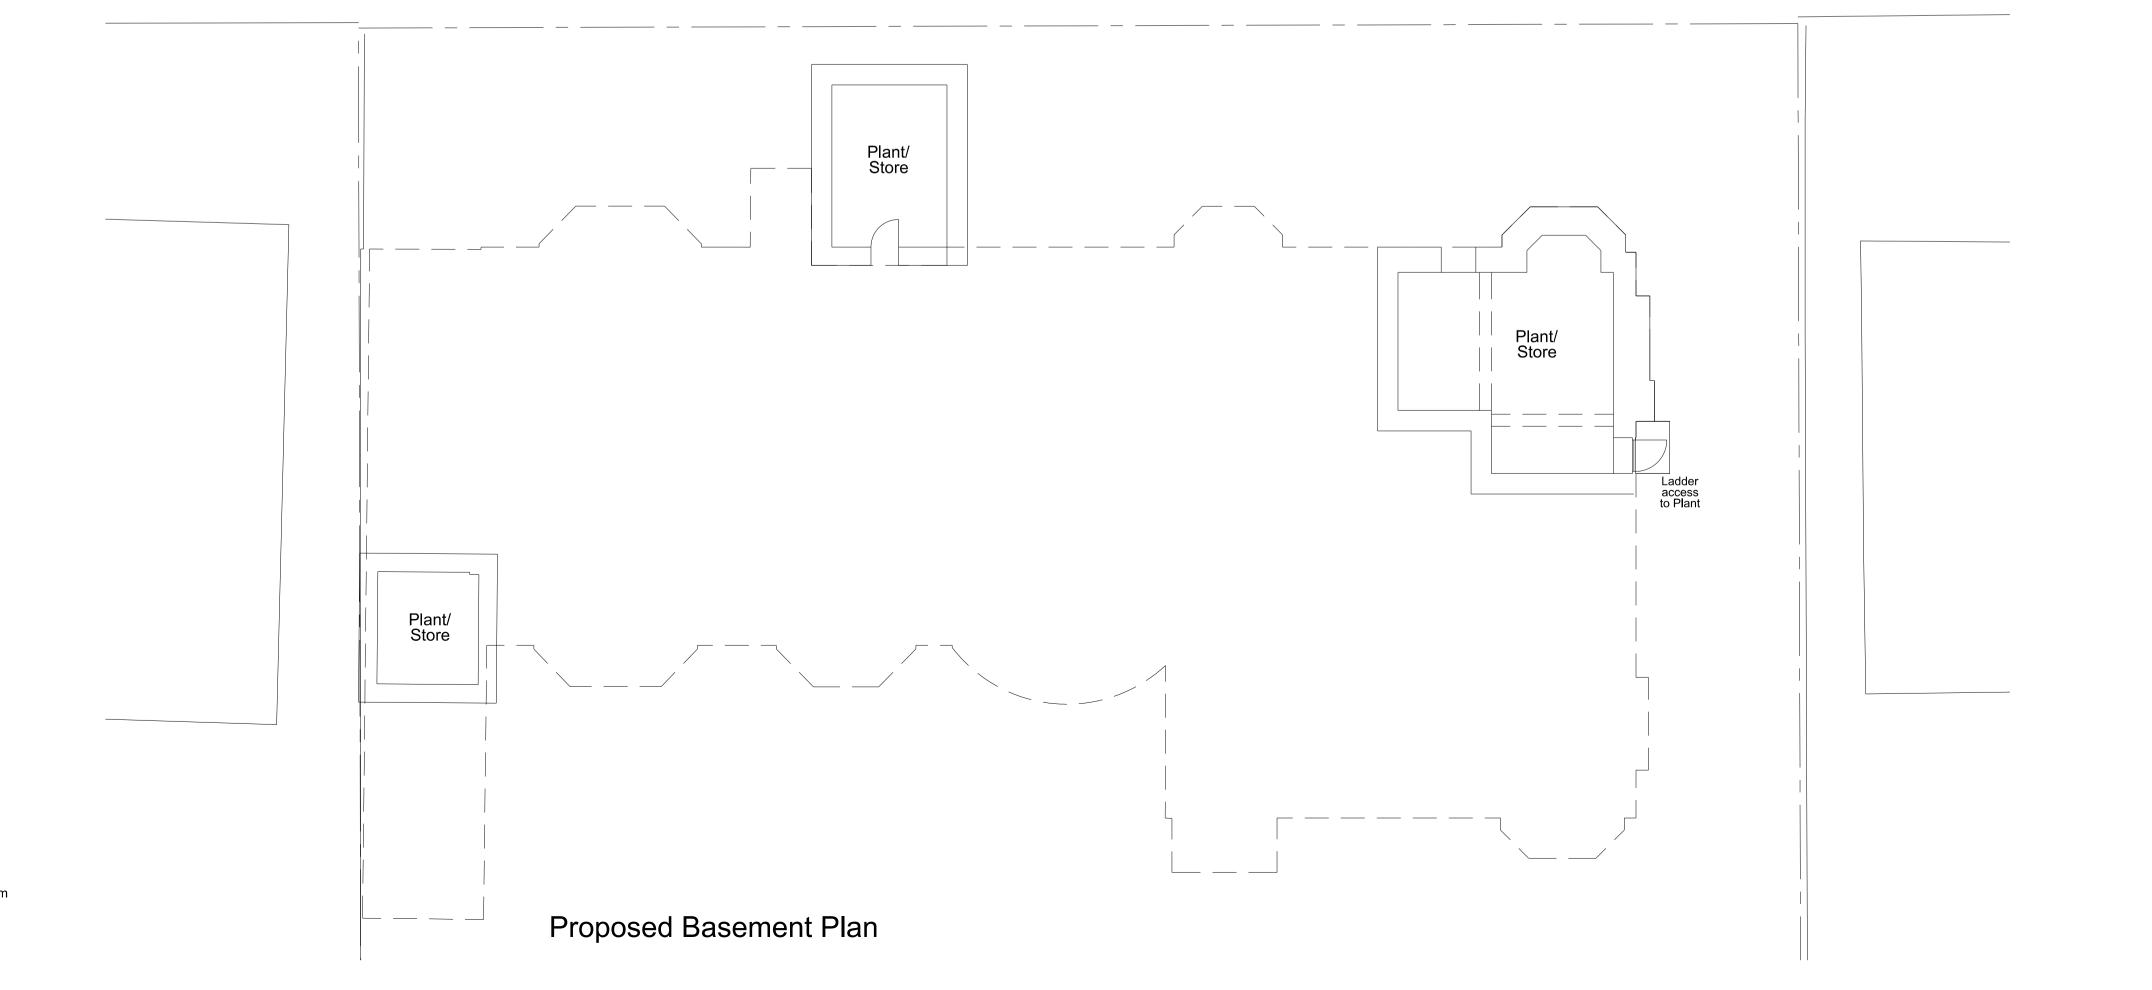

#### Revisions:

A: (24.10.14) Lightwell extended. New window added. Plant room formed and courtyard opened

Proposed Internal Refurbishment of 9 Arkwright Road, London NW3

Proposed Basement, and Garden Floor Plans

Scale: 1:100 @ A1

February 2014

### Oakley Hough.

The Barn, Stebbing Farm Fishers Green, Stevenage, Hertfordshire SG1 2JB

Tel: 01438 745288 Mobile: 07710 549 270 e-mail: john@oakleyhough.co.uk

Drawing Number

893/10 A

Drawing based on information prepared by PKS Architects