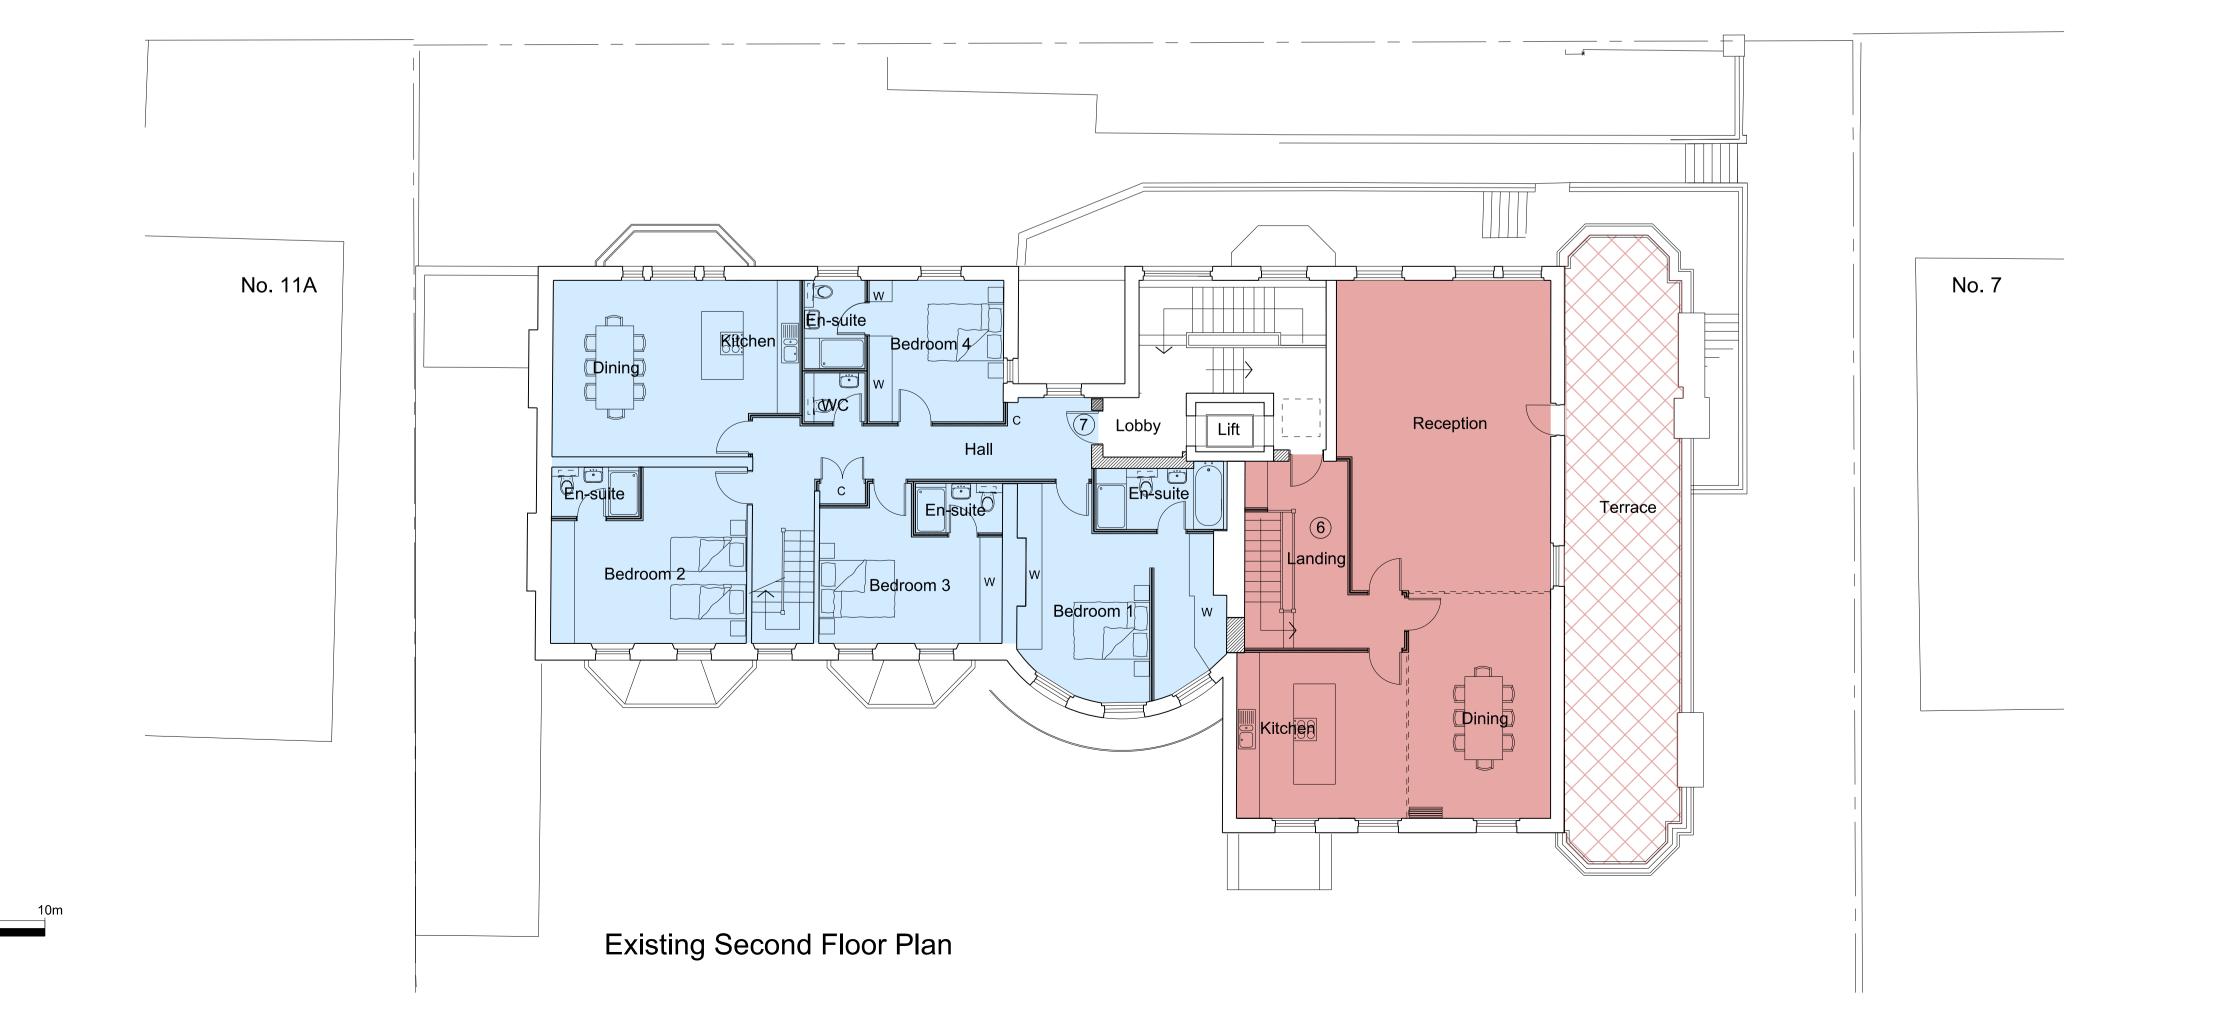

For gross internal areas refer to separate schedule.

Projec

Proposed Internal Refurbishment of 9 Arkwright Road,
London NW3

Title: Existing Second & Third Floor Plans

Scale: 1:100 @ A1

Date: November 2014

For gross internal areas refer to separate schedule.