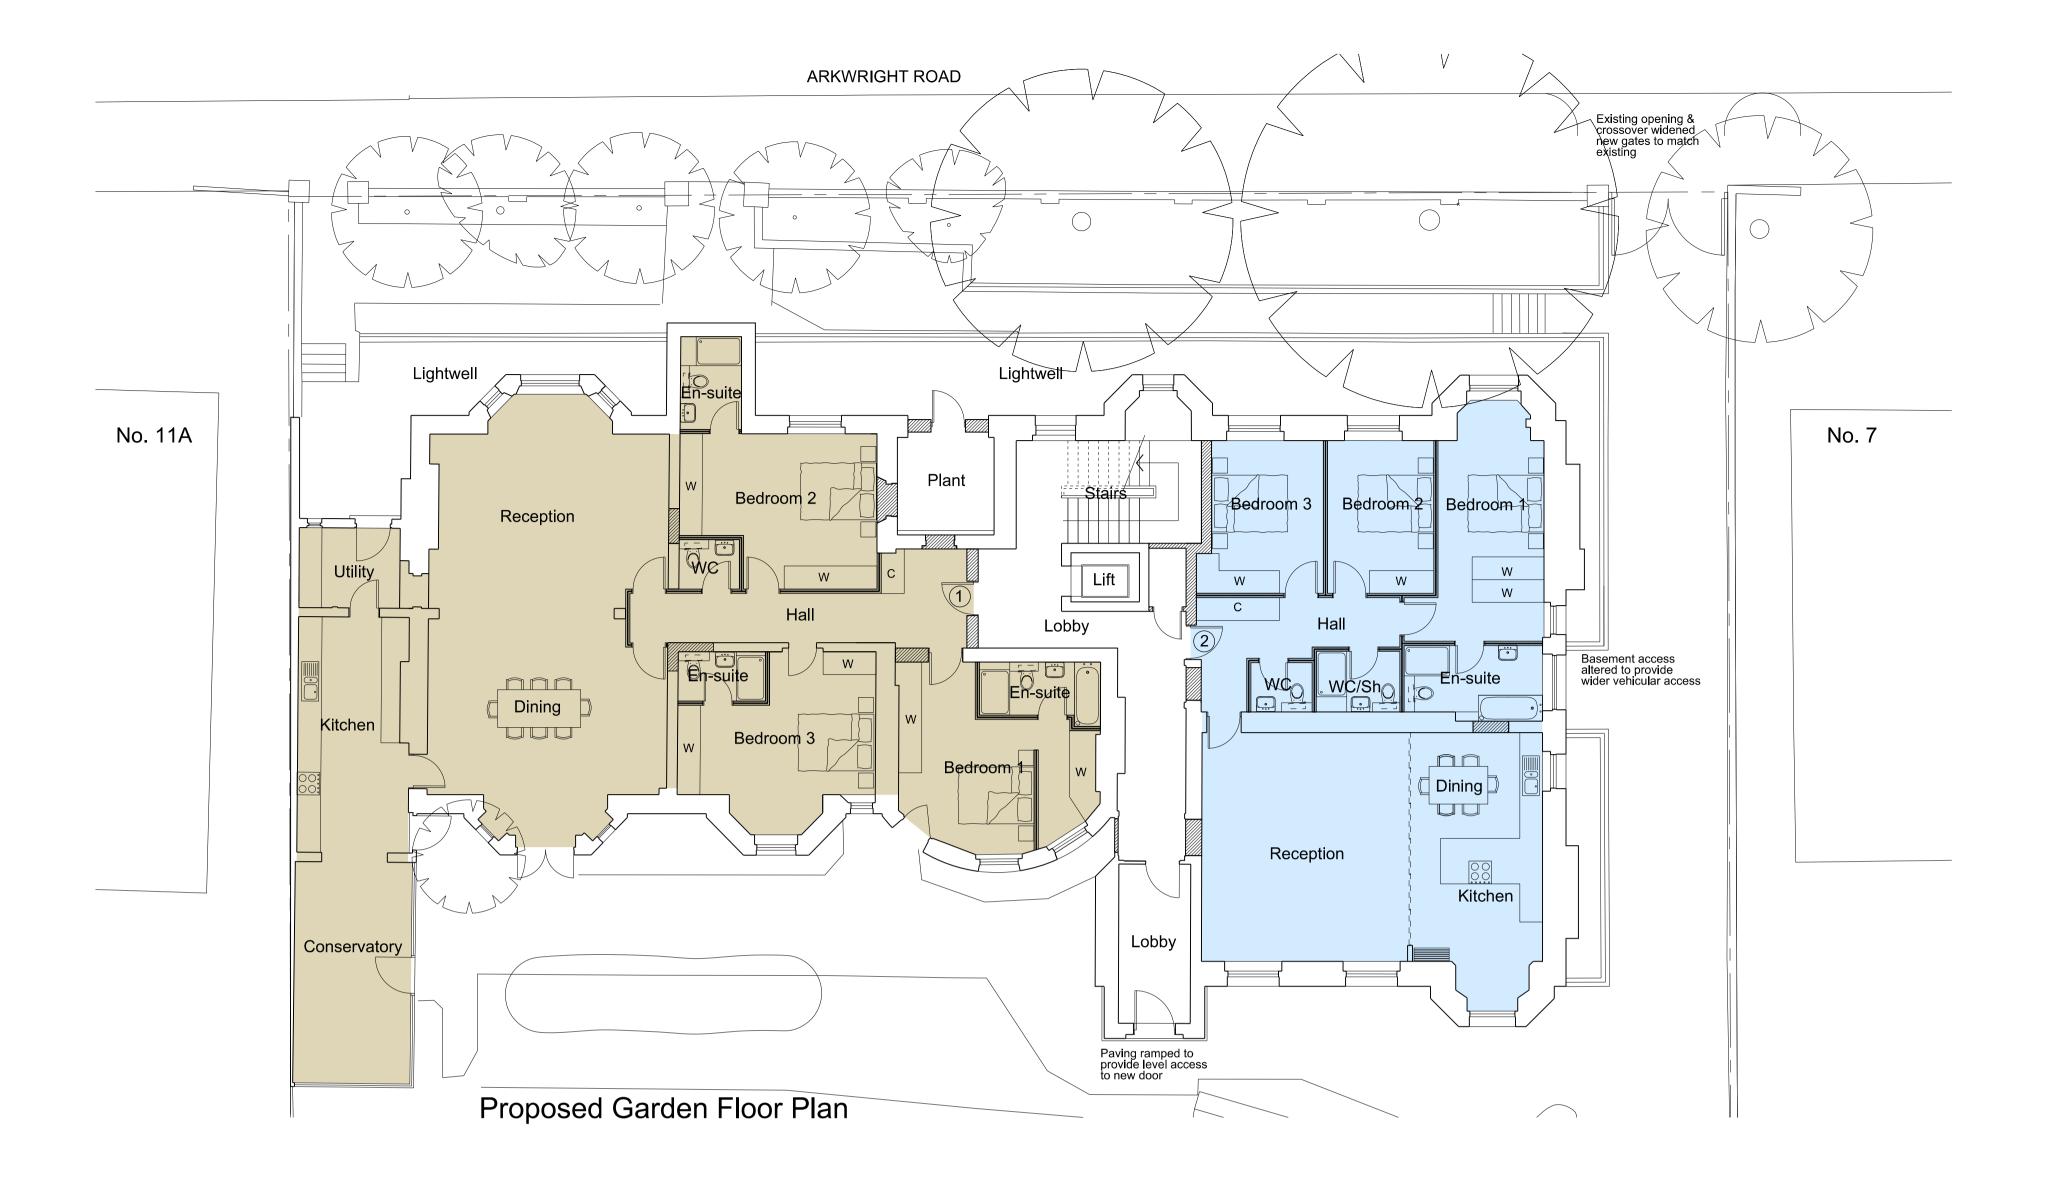

#### Revisions:

A: (24.10.14) Lightwell extended. New window added. Plant room formed and courtyard opened

Proposed Internal Refurbishment of 9 Arkwright Road, London NW3

Proposed Basement, and Garden Floor Plans

Scale: 1:100 @ A1

February 2014