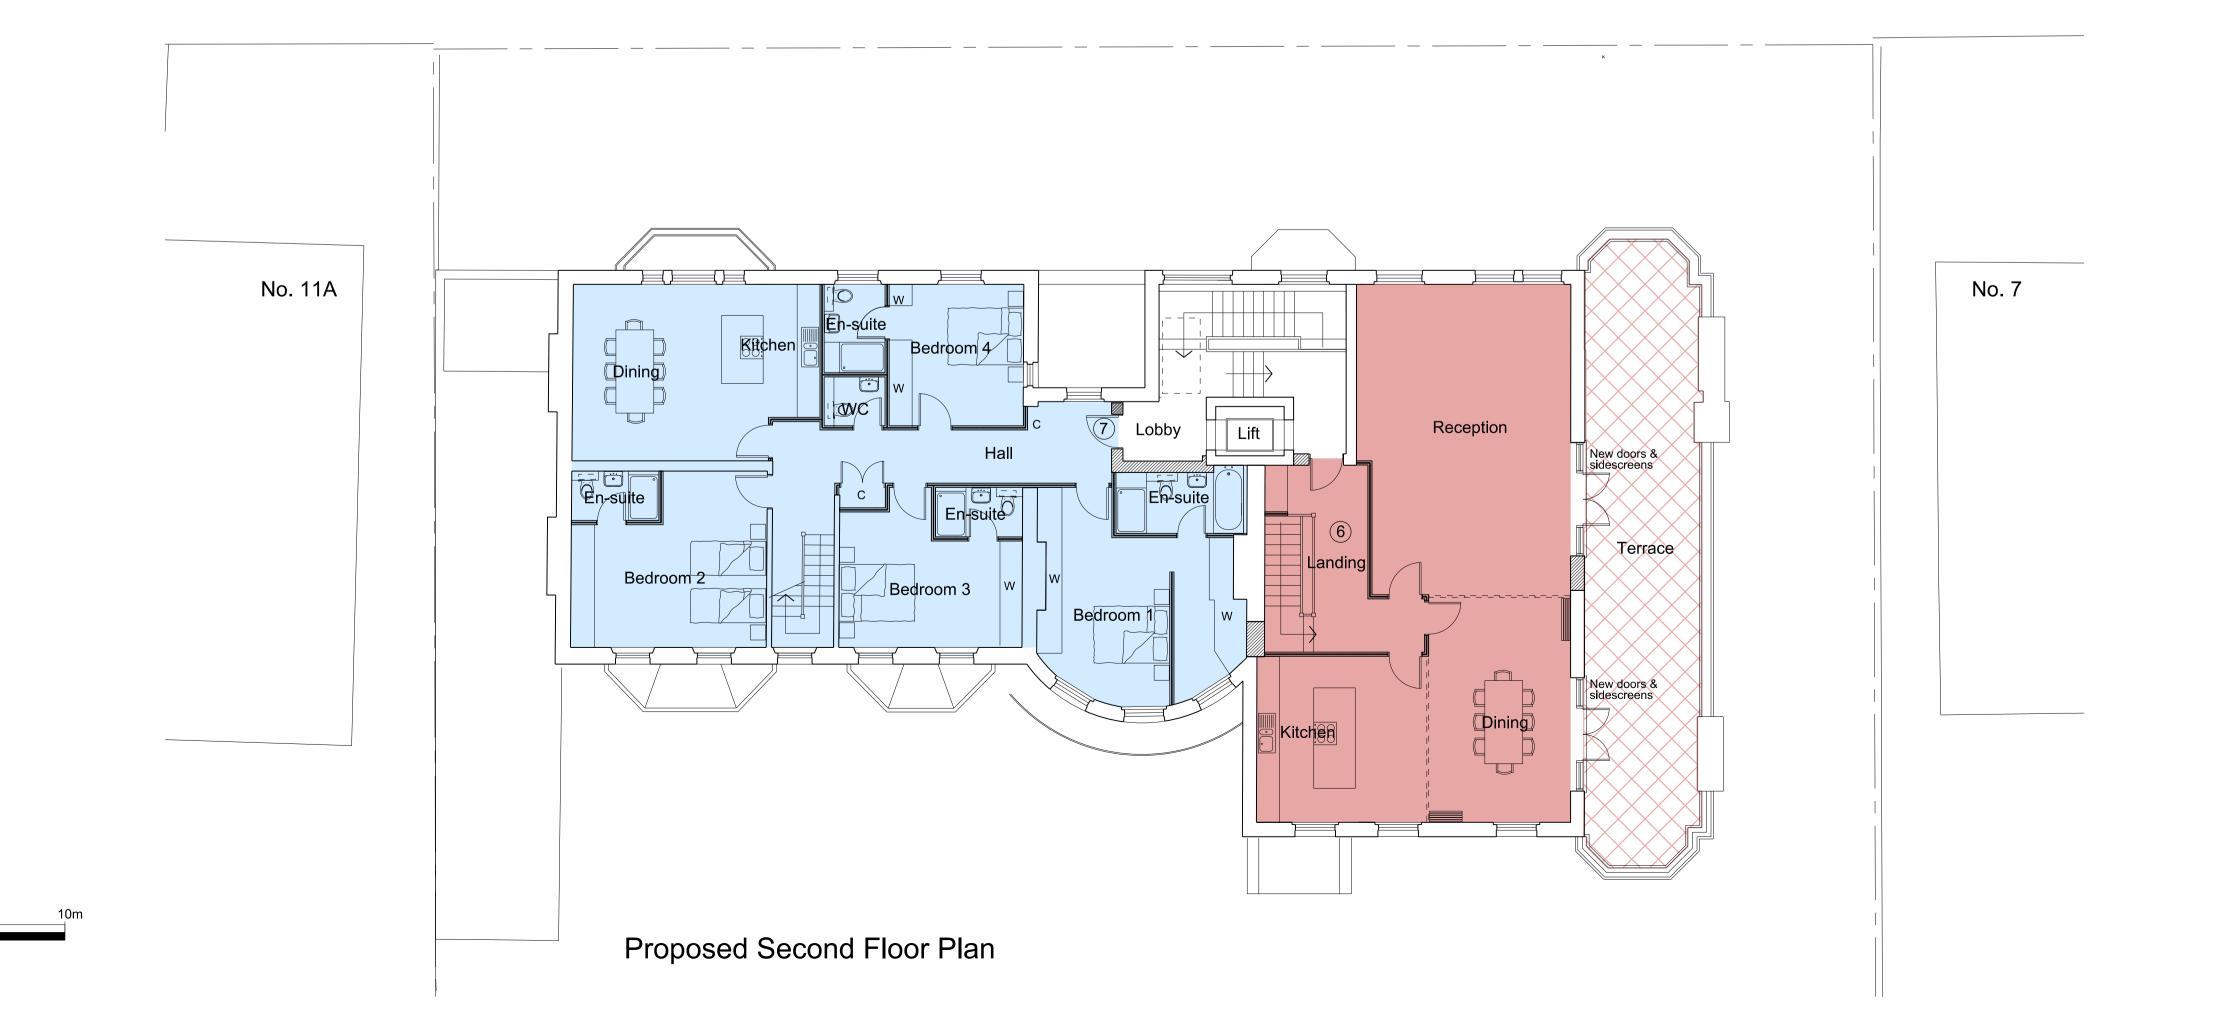

For gross internal areas refer to separate schedule.

Revisions:

A: (06.11.14) Second Floor terrace access amended.
3rd floor plan updated

B: (19.12.14) Terrace access, dormers & chimneys amended to Local Authority comments.

Proposed Internal Refurbishment of 9 Arkwright Road, London NW3

Proposed Second & Third Floor Plans

Scale: 1:100 @ A1 February 2014

## Oakley Hough.

The Barn, Stebbing Farm Fishers Green, Stevenage, Hertfordshire SG1 2JB

Tel: 01438 745288 Mobile: 07710 549 270 e-mail: john@oakleyhough.co.uk

Drawing Number.

893/12B

Existing Site/Roof Plan