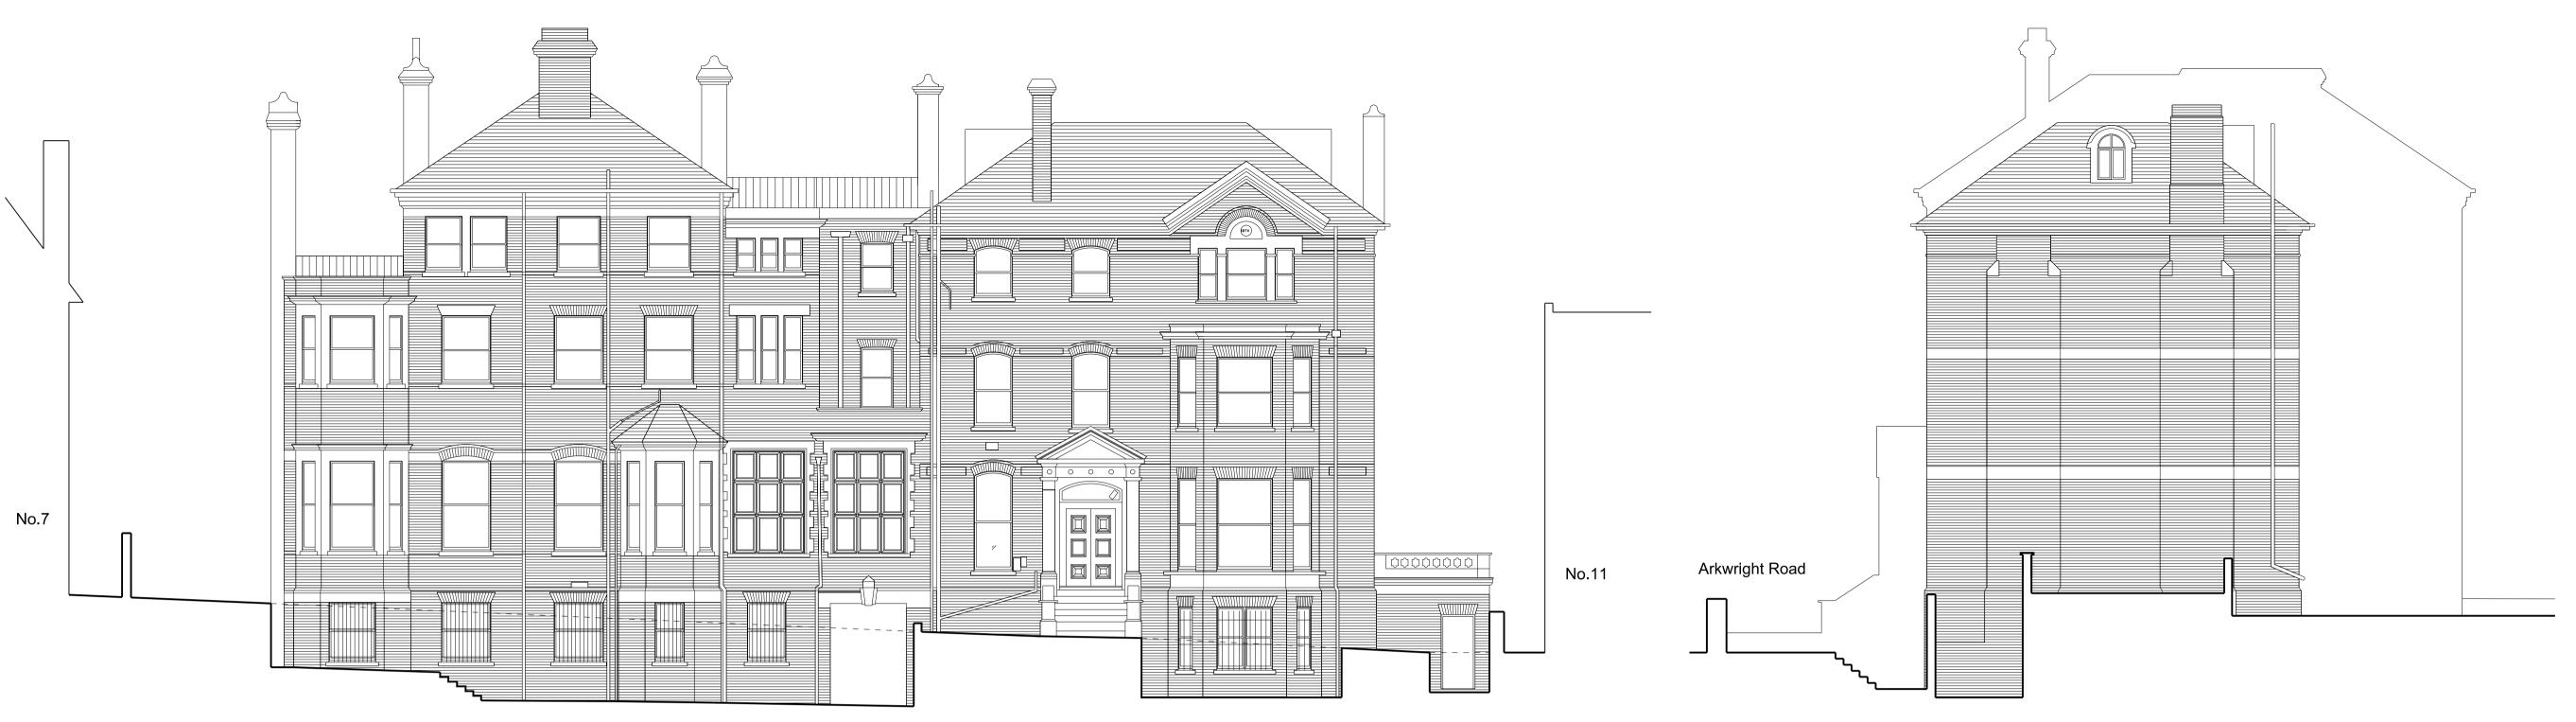

Existing Front Elevation (Northwest)

Existing Side Elevation (Southwest)

Existing Rear Elevation (Southeast)

Existing Side Elevation (Northeast)

Proposed Internal Refurbishment of 9 Arkwright Road,
London NW3

**Existing Elevations** 

Scale: 1:100 @ A1

March 2014