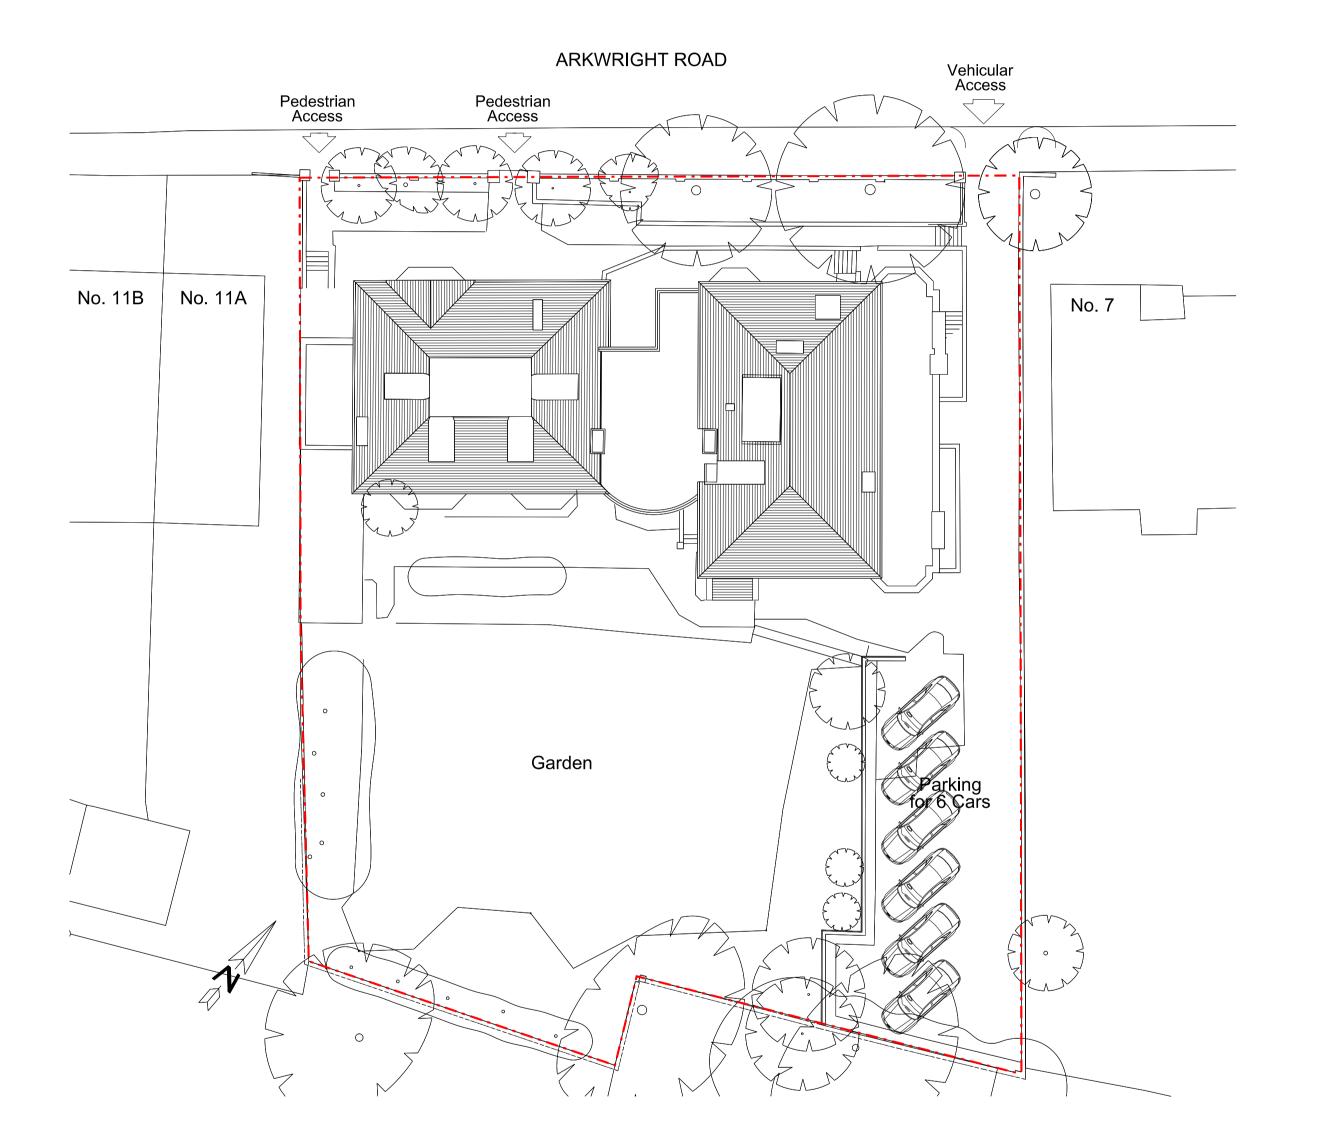

## Oakley Hough.

The Barn, Stebbing Farm Fishers Green, Stevenage, Hertfordshire SG1 2JB

Tel: 01438 745288 Mobile: 07710 549 270 e-mail: john@oakleyhough.co.uk

Drawing Number.

893/12B

Existing Site/Roof Plan

Proposed Site/Roof Plan

Drawing based on information prepared by PKS Architects

### Site Location Plan

Revisions:
A: (27.10.14) Lightwells and vehicular access amended. Dormer enlarged.
B: (06.11.14) Roof plan updated.
C: (19.12.14) Dormers & chimneys amended to Local Authority comments.

Proposed Internal Refurbishment of 9 Arkwright Road, London NW3

Title: Existing & Proposed Site/Roof Plans & Site Location Plan

Scale: 1:200 & 1:1250 @ A1

March 2014

### Oakley Hough.

The Barn, Stebbing Farm Fishers Green, Stevenage, Hertfordshire SG1 2JB

Tel: 01438 745288 Mobile: 07710 549 270 e-mail: john@oakleyhough.co.uk

Drawing Number.

893/13 C

Notes:
Drawing based on information prepared by PKS Architects