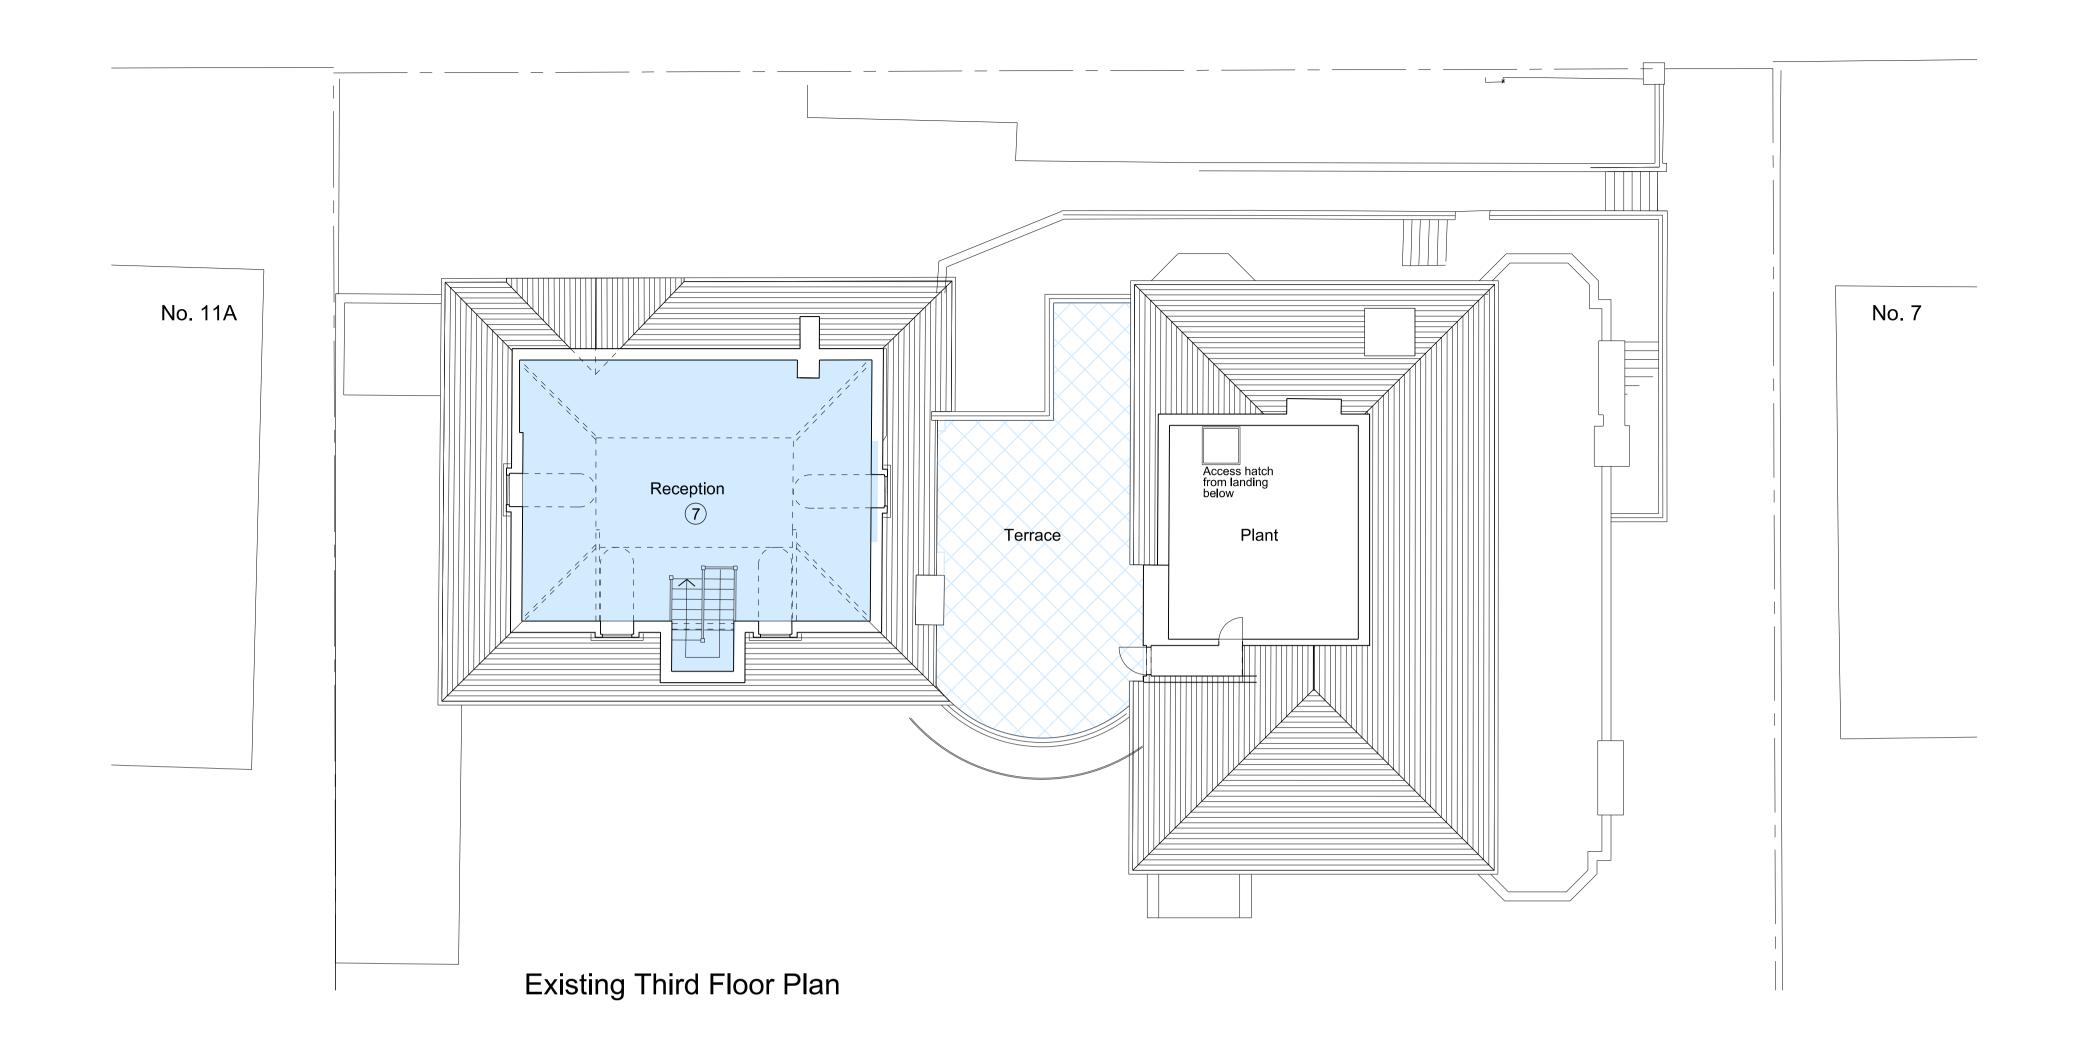

For gross internal areas refer to separate schedule.

Projec

Proposed Internal Refurbishment of 9 Arkwright Road,
London NW3

Title: Existing Second & Third Floor Plans

Scale: 1:100 @ A1

Date: November 2014

For gross internal areas refer to separate schedule.