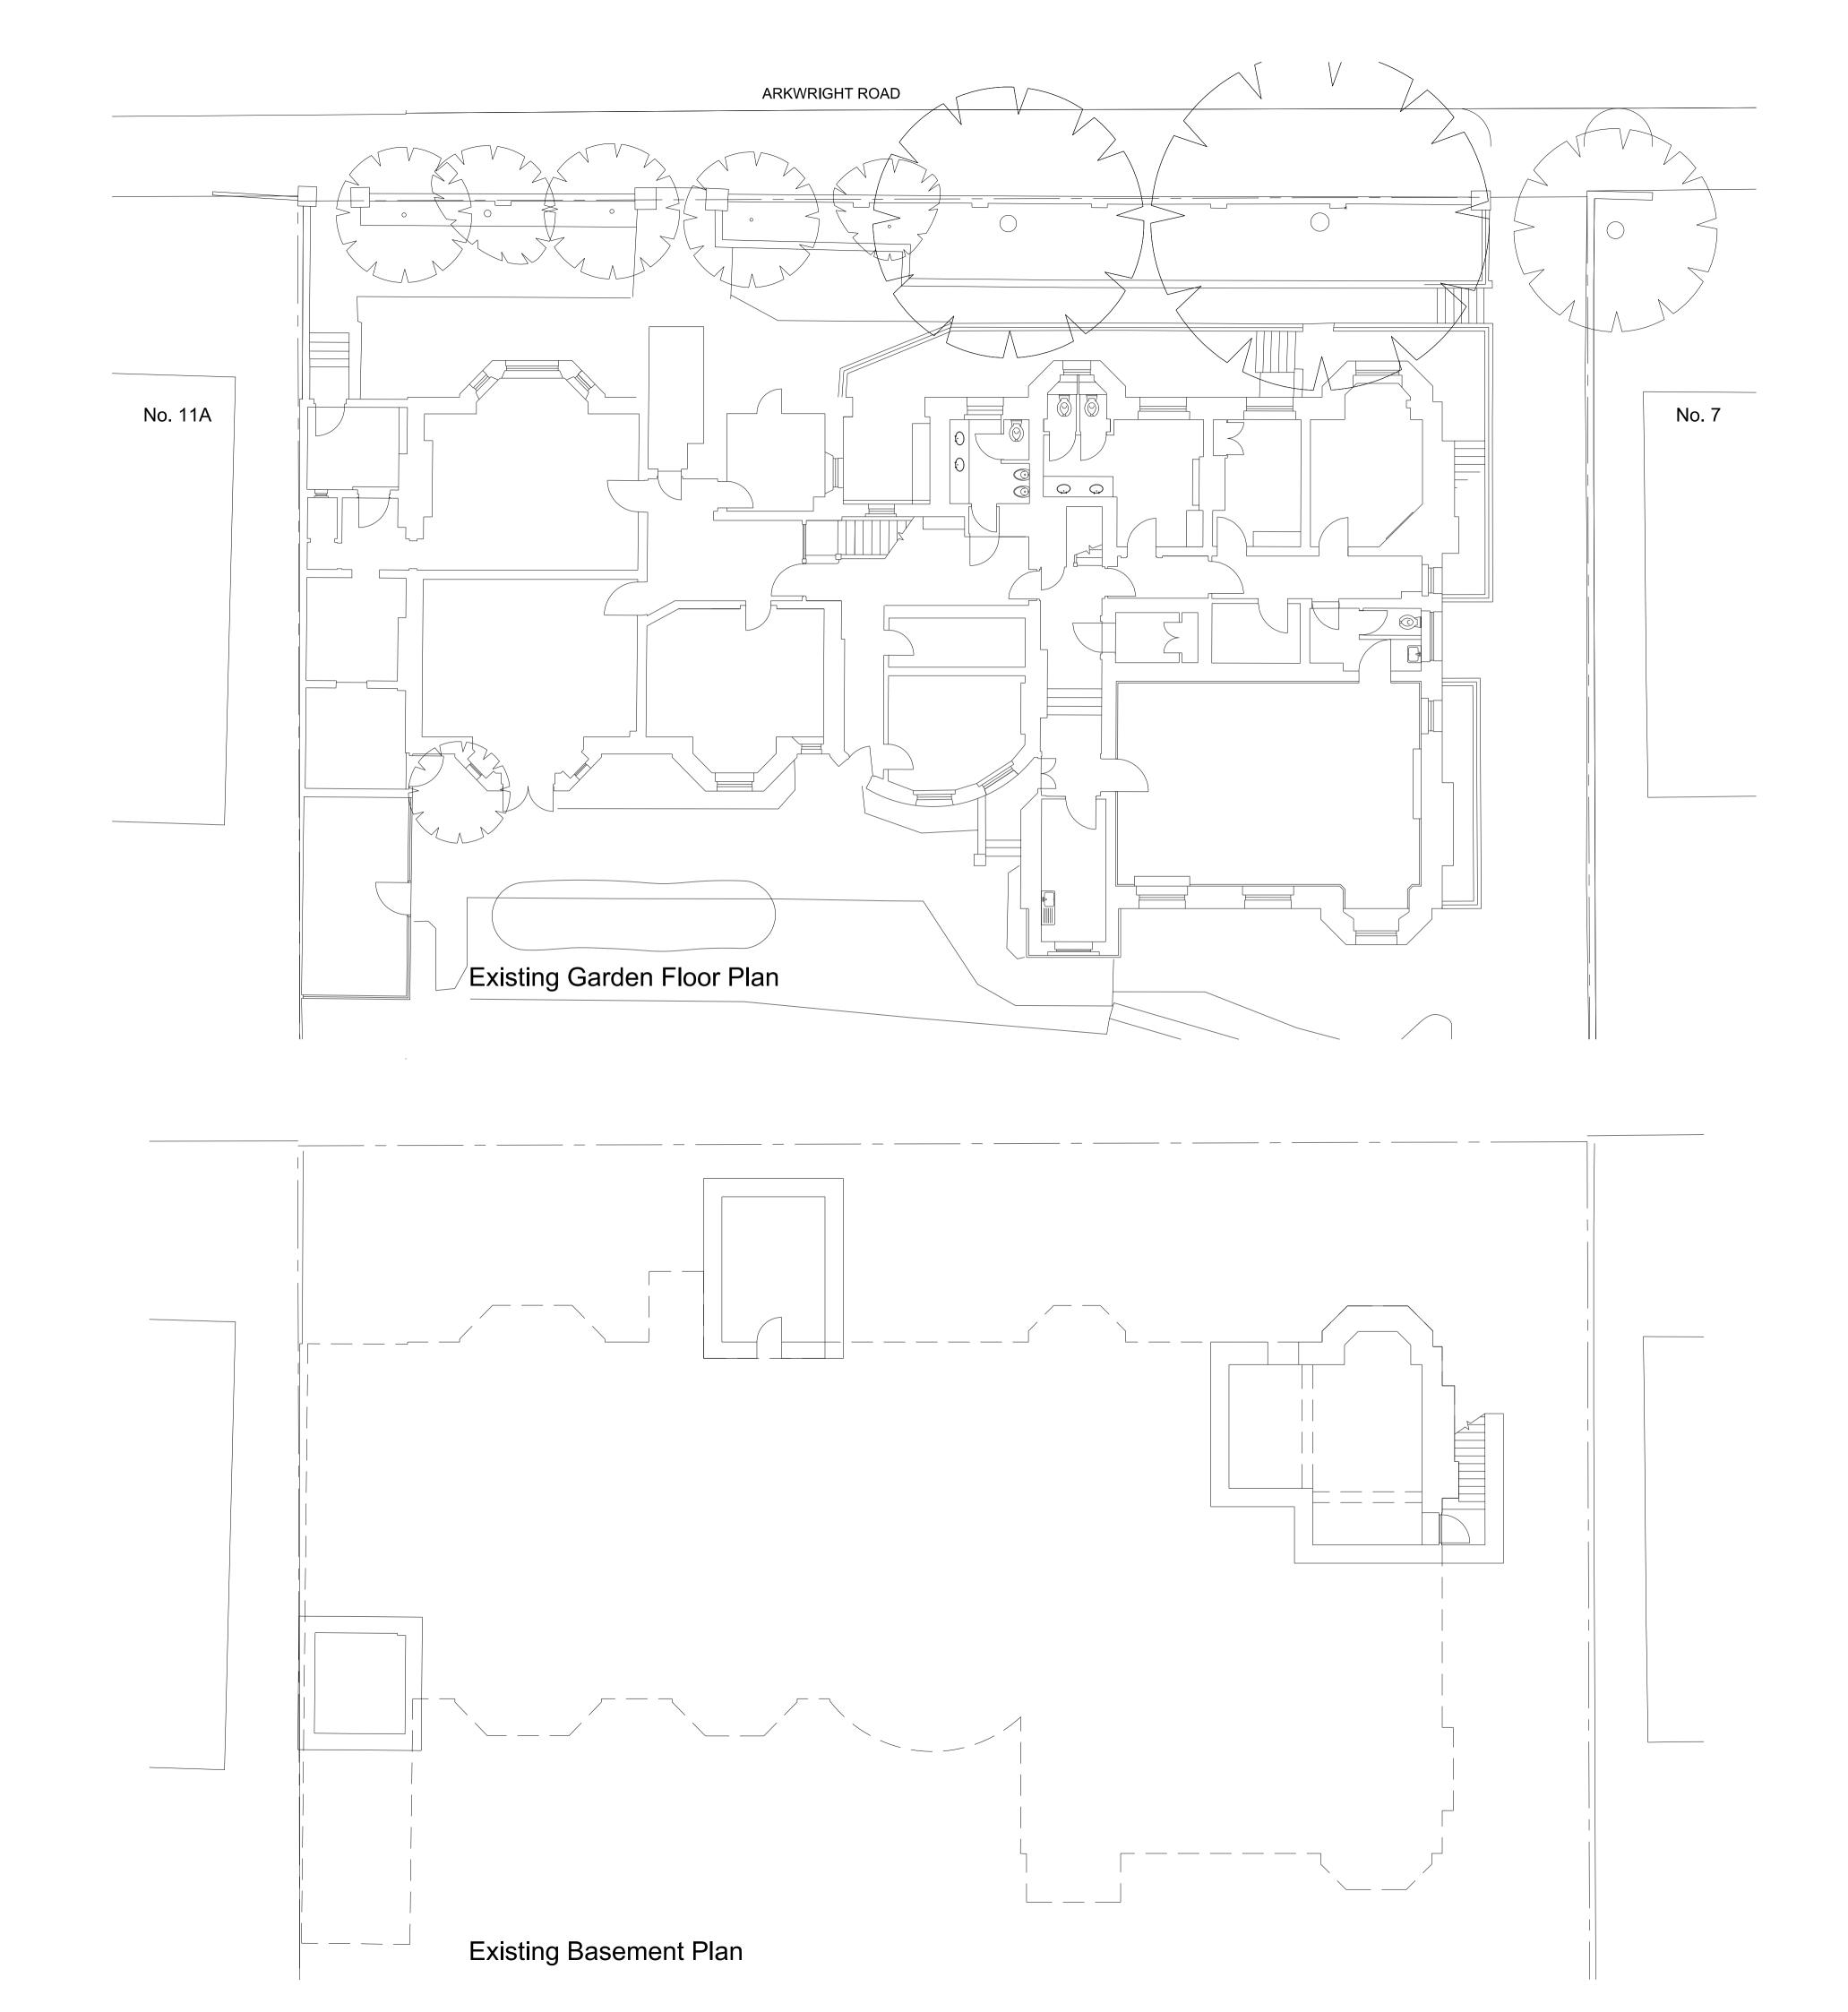

Notes:

Drawing based on information prepared by PKS Architects

For gross internal areas refer to separate schedule.

Project:

Proposed Internal Refurbishment of 9 Arkwright Road,
London NW3

Existing Basement & Garden Floor Plans

Scale: 1:100 @ A1 April 2014

For gross internal areas refer to separate schedule.

Project:

Proposed Internal Refurbishment of 9 Arkwright Road,
London NW3

<u>Title:</u> Existing Basement, and Garden Floor Plans

Scale: 1:100 @ A1

Date: November 2014