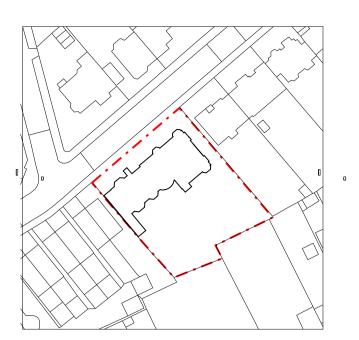

### Site Location Plan

Revisions:
A: (27.10.14) Lightwells and vehicular access amended. Dormer enlarged.
B: (06.11.14) Roof plan updated.
C: (19.12.14) Dormers & chimneys amended to Local Authority comments.

Proposed Internal Refurbishment of 9 Arkwright Road, London NW3

Title: Existing & Proposed Site/Roof Plans & Site Location Plan

Scale: 1:200 & 1:1250 @ A1

March 2014