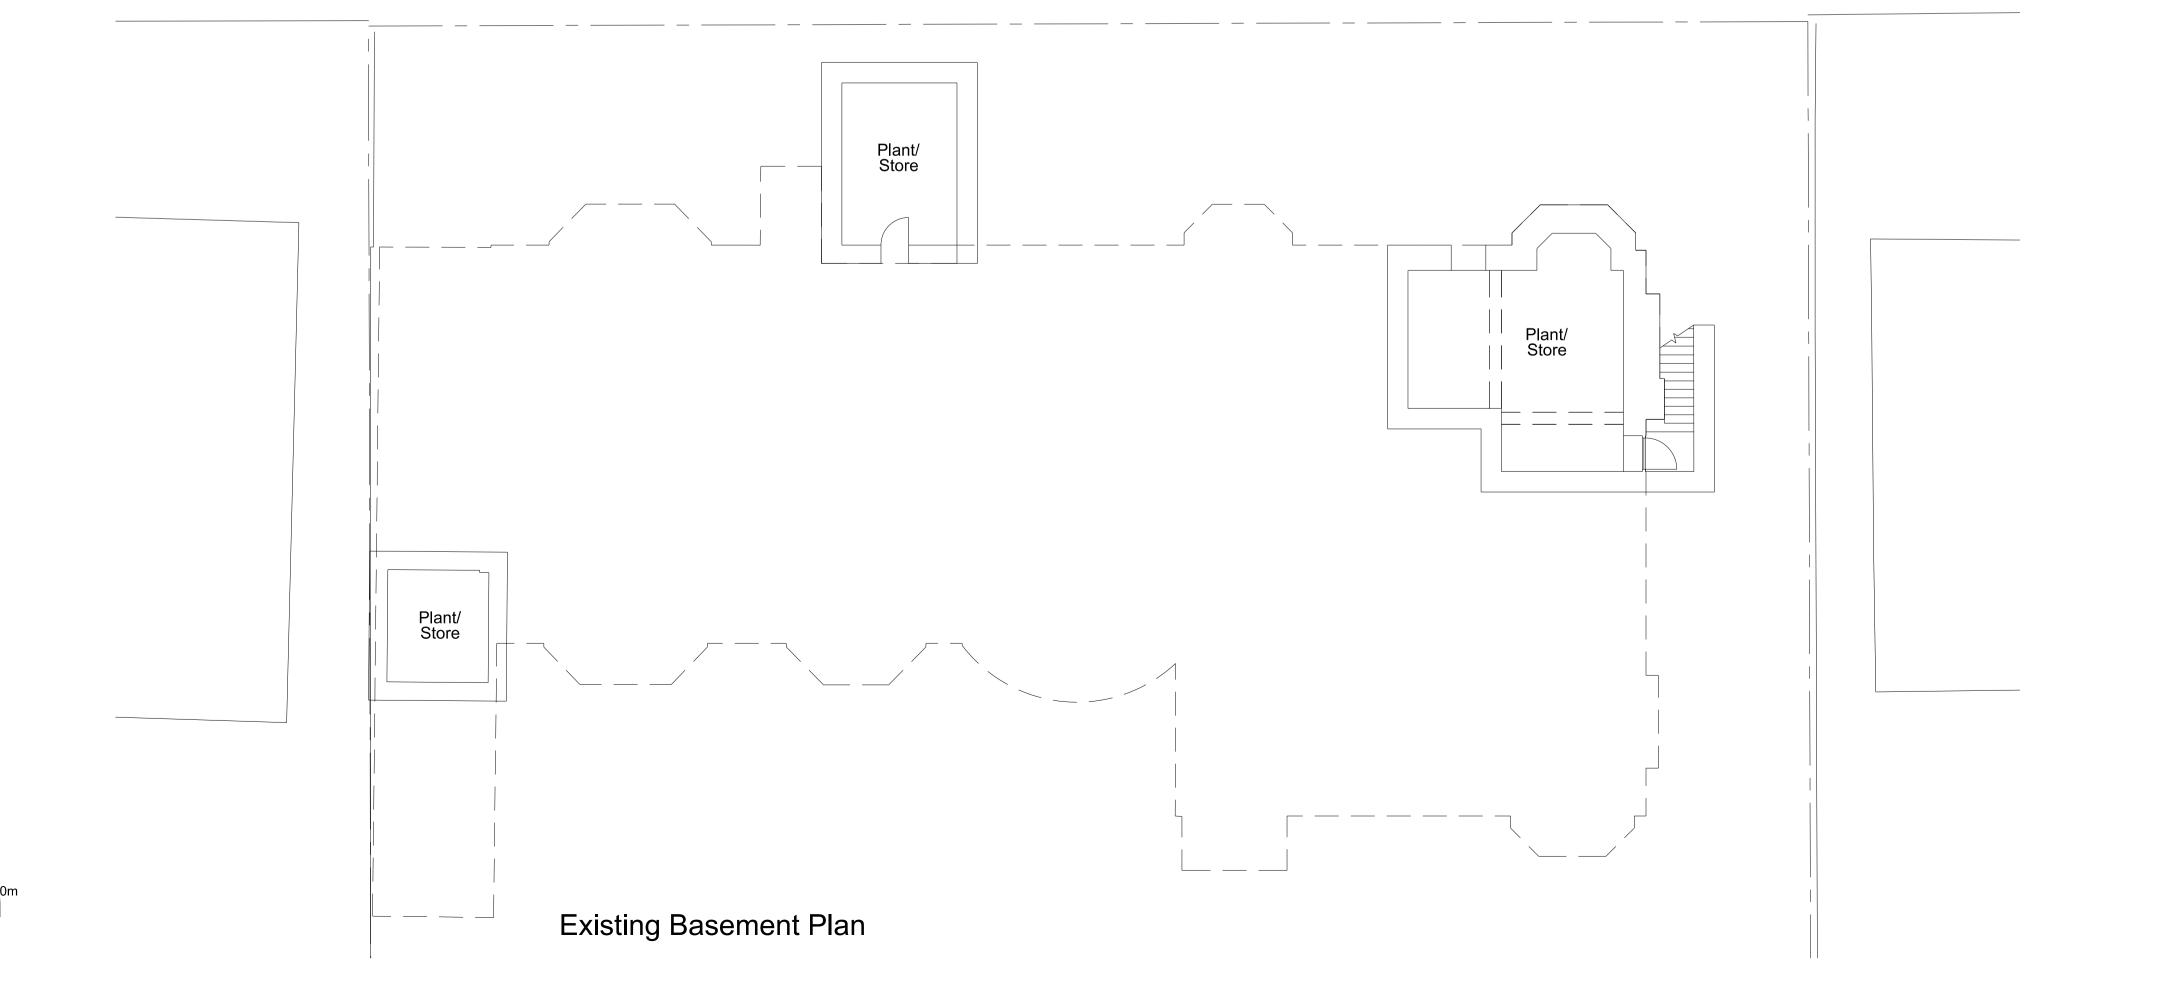

For gross internal areas refer to separate schedule.

Project:

Proposed Internal Refurbishment of 9 Arkwright Road,
London NW3

<u>Title:</u> Existing Basement, and Garden Floor Plans

Scale: 1:100 @ A1

Date: November 2014

For gross internal areas refer to separate schedule.