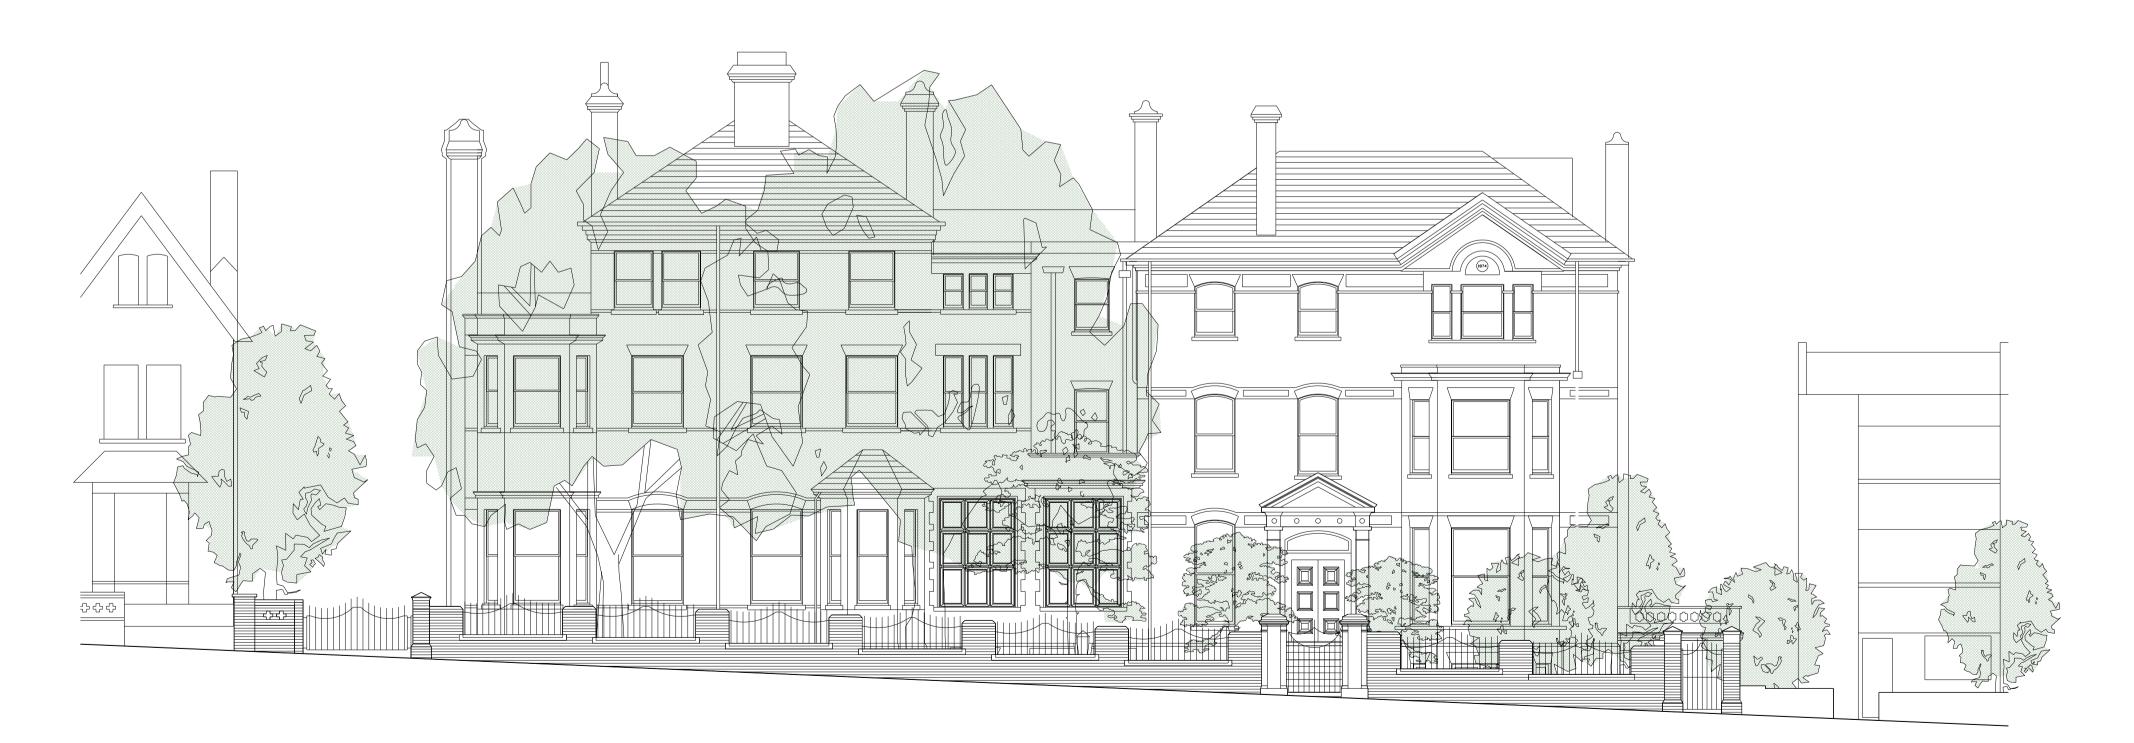

Existing Elevation to Arkwright Road

Revisions:

A: (06.11.14) Roof to proposed elevation updated B: (19.12.14) Dormers & chimneys amended to Local Authority comments.

Proposed Internal Refurbishment of 9 Arkwright Road, London NW3

Existing & Proposed Elevations to Arkwright Road

Scale: 1:100 @ A1 March 2014