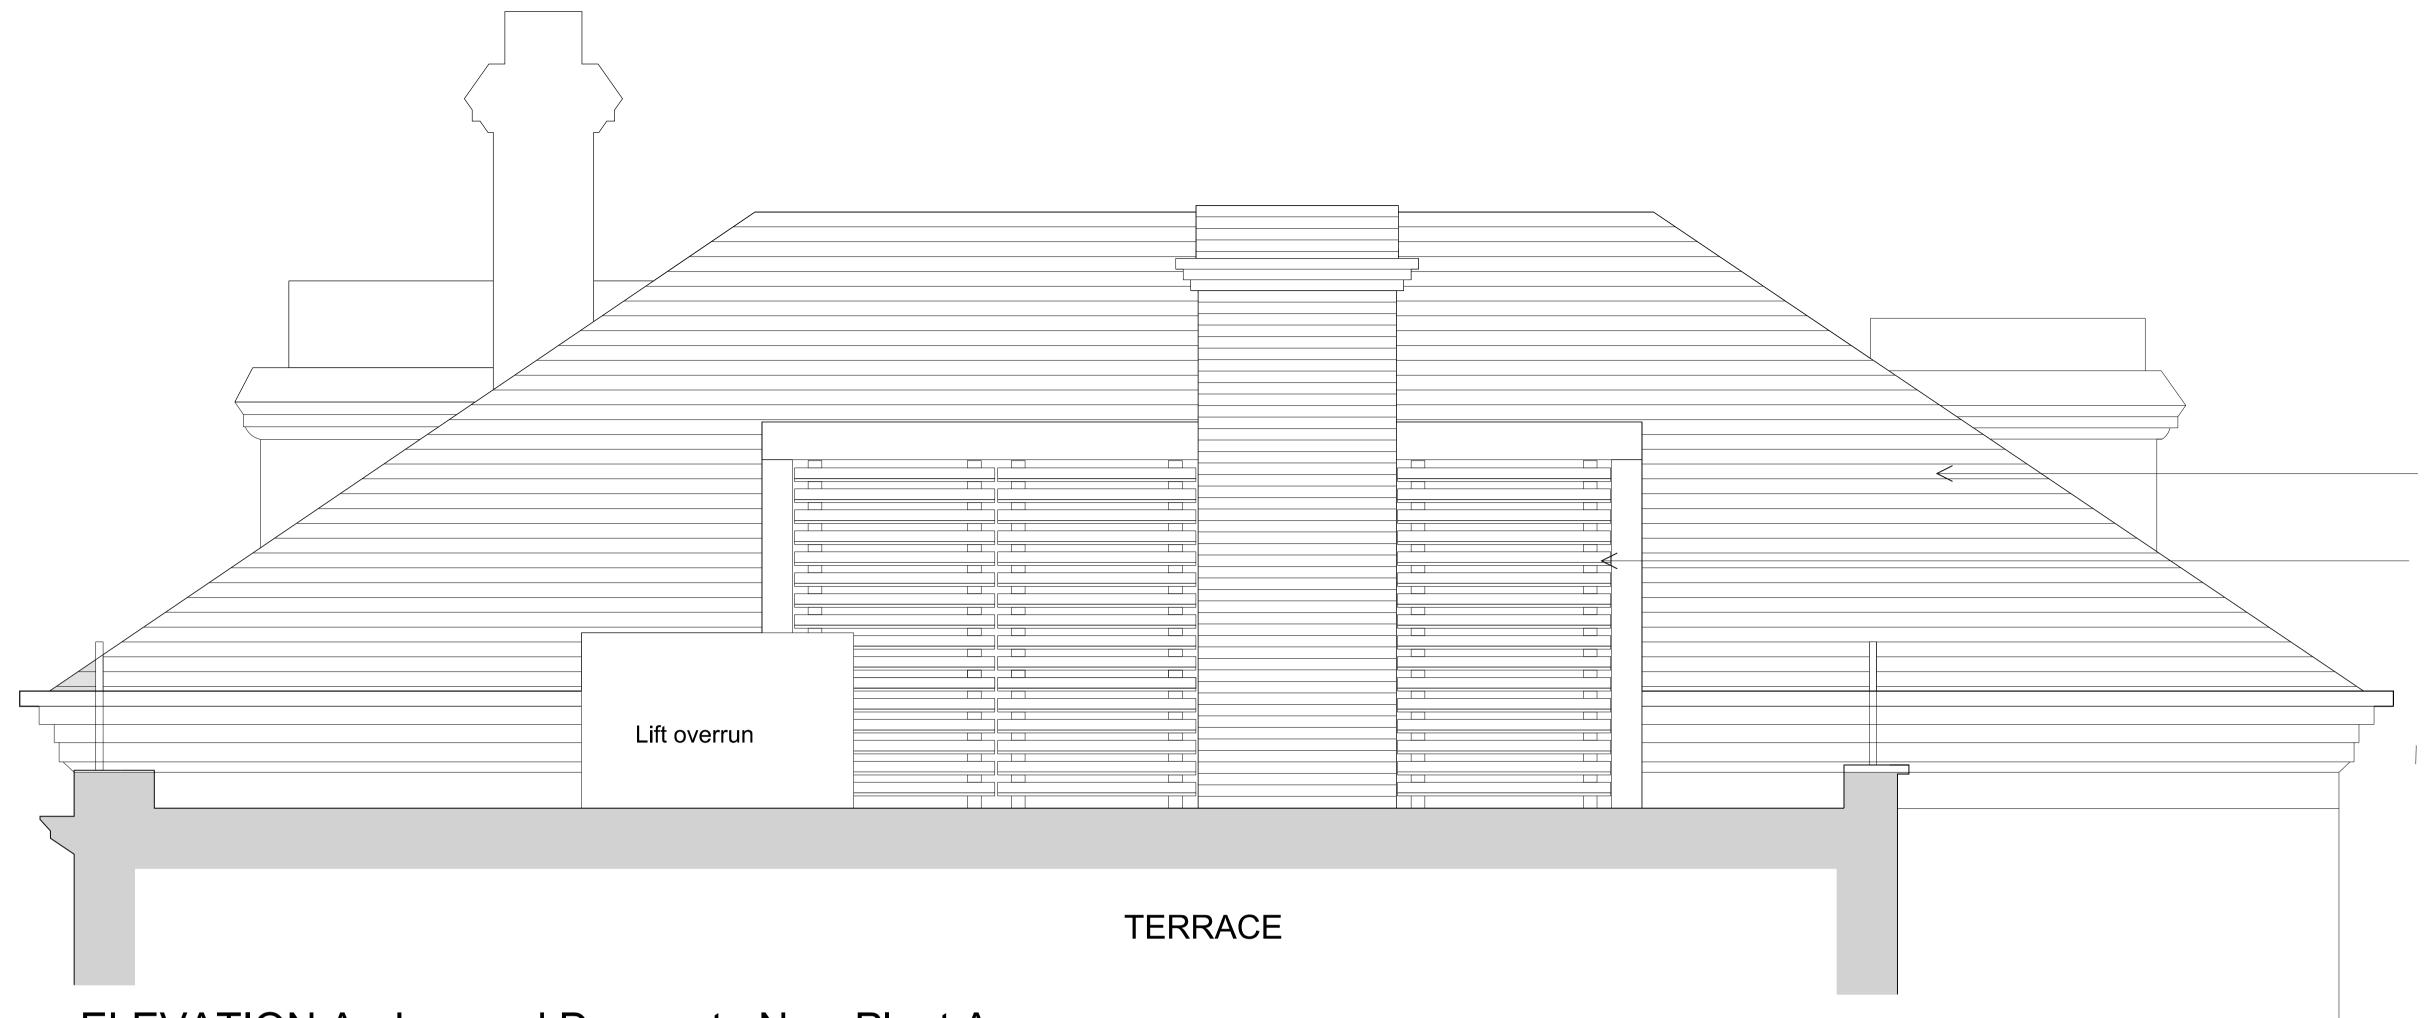

## Oakley Hough.

The Barn, Stebbing Farm Fishers Green, Stevenage, Hertfordshire SG1 2JB

Tel: 01438 745288 Mobile: 07710 549 270 e-mail: john@oakleyhough.co.uk

Drawing Number.

893/15B

ELEVATION A - Louvred Dormer to New Plant Area

#### Project:

Proposed Internal Refurbishment of 9 Arkwright Road, London NW3

Title: Proposed Elevations Showing
New Dormers to
Existing 3rd FloorTerrace

Scale: 1:50 @ A3

eate: March 2014