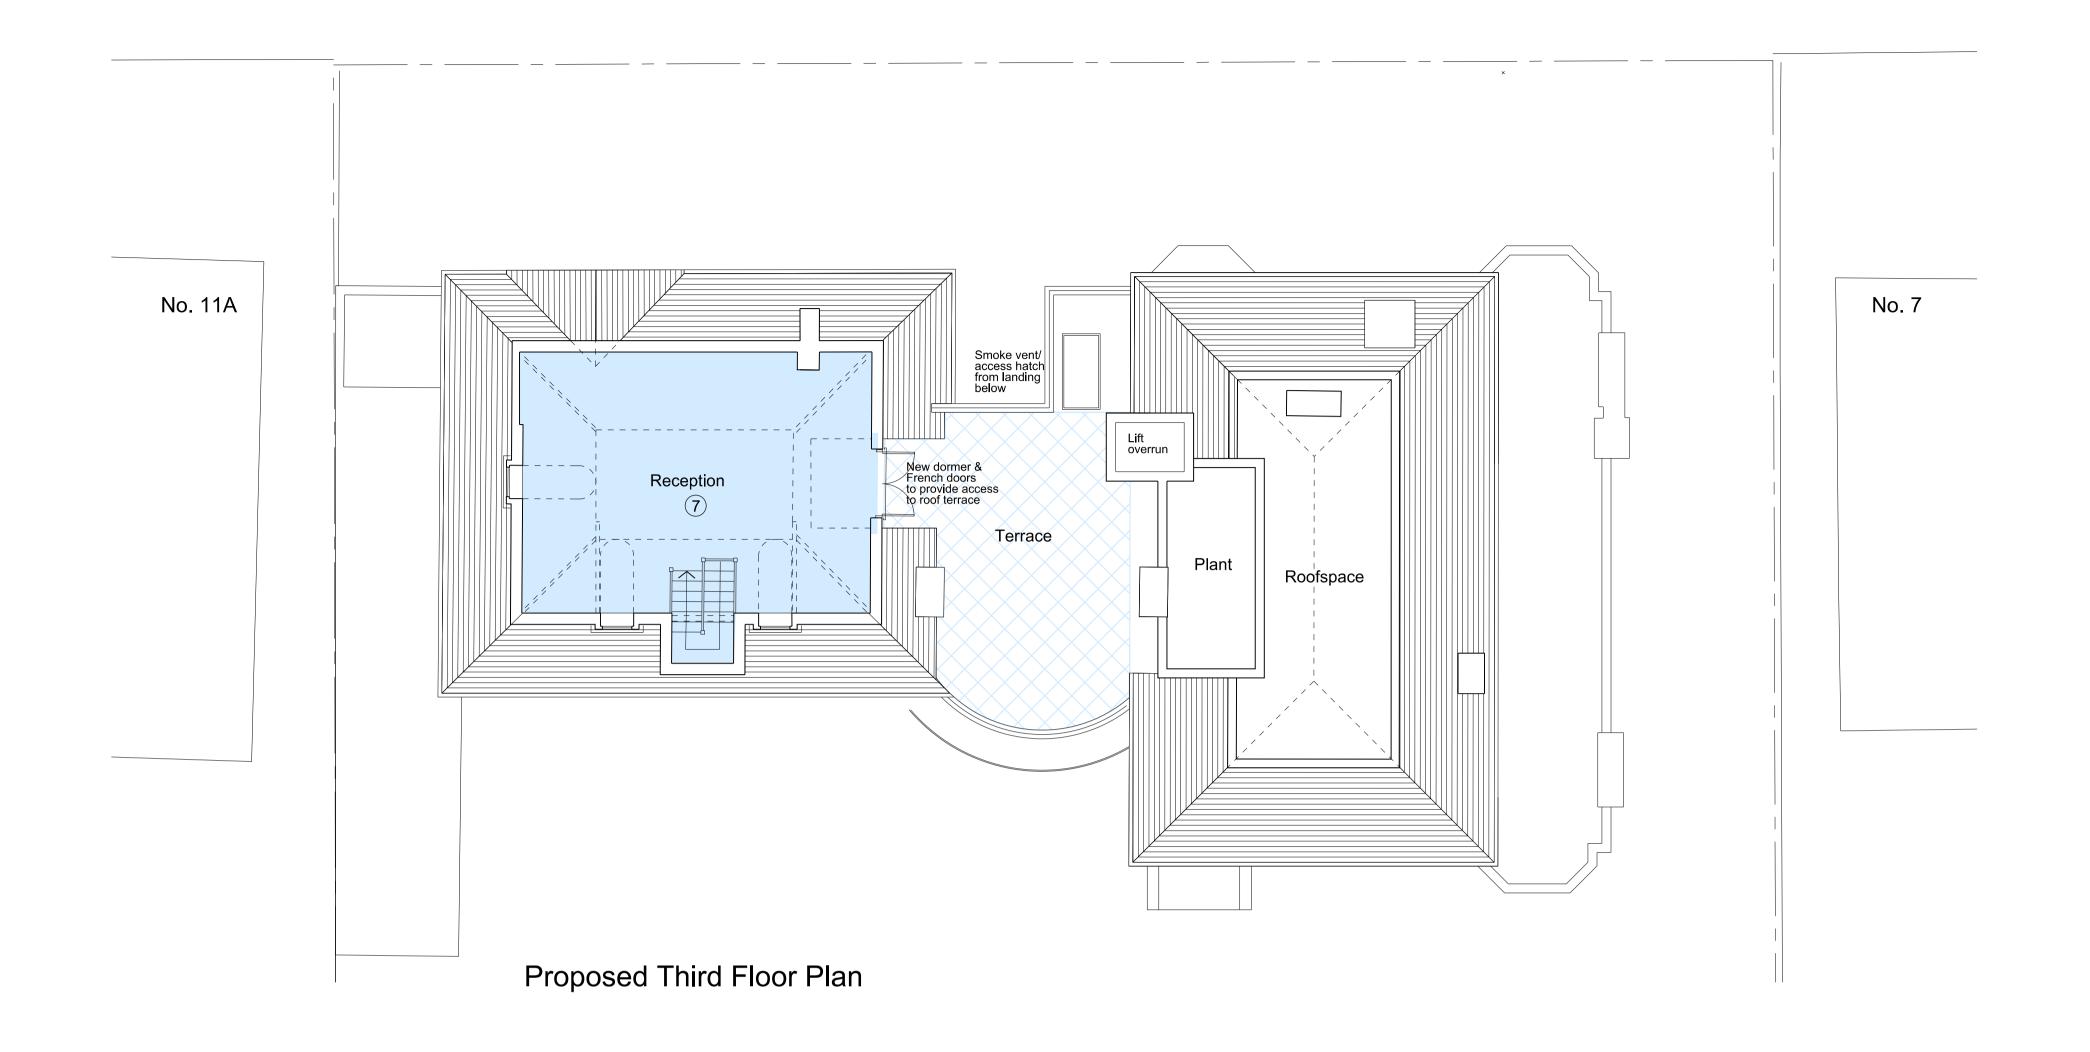

For gross internal areas refer to separate schedule.

Revisions:

A: (06.11.14) Second Floor terrace access amended.
3rd floor plan updated

B: (19.12.14) Terrace access, dormers & chimneys amended to Local Authority comments.

Proposed Internal Refurbishment of 9 Arkwright Road, London NW3

Proposed Second & Third Floor Plans

Scale: 1:100 @ A1 February 2014

## Oakley Hough.

The Barn, Stebbing Farm Fishers Green, Stevenage, Hertfordshire SG1 2JB

Tel: 01438 745288 Mobile: 07710 549 270 e-mail: john@oakleyhough.co.uk

Drawing Number.

893/12B

Existing Site/Roof Plan