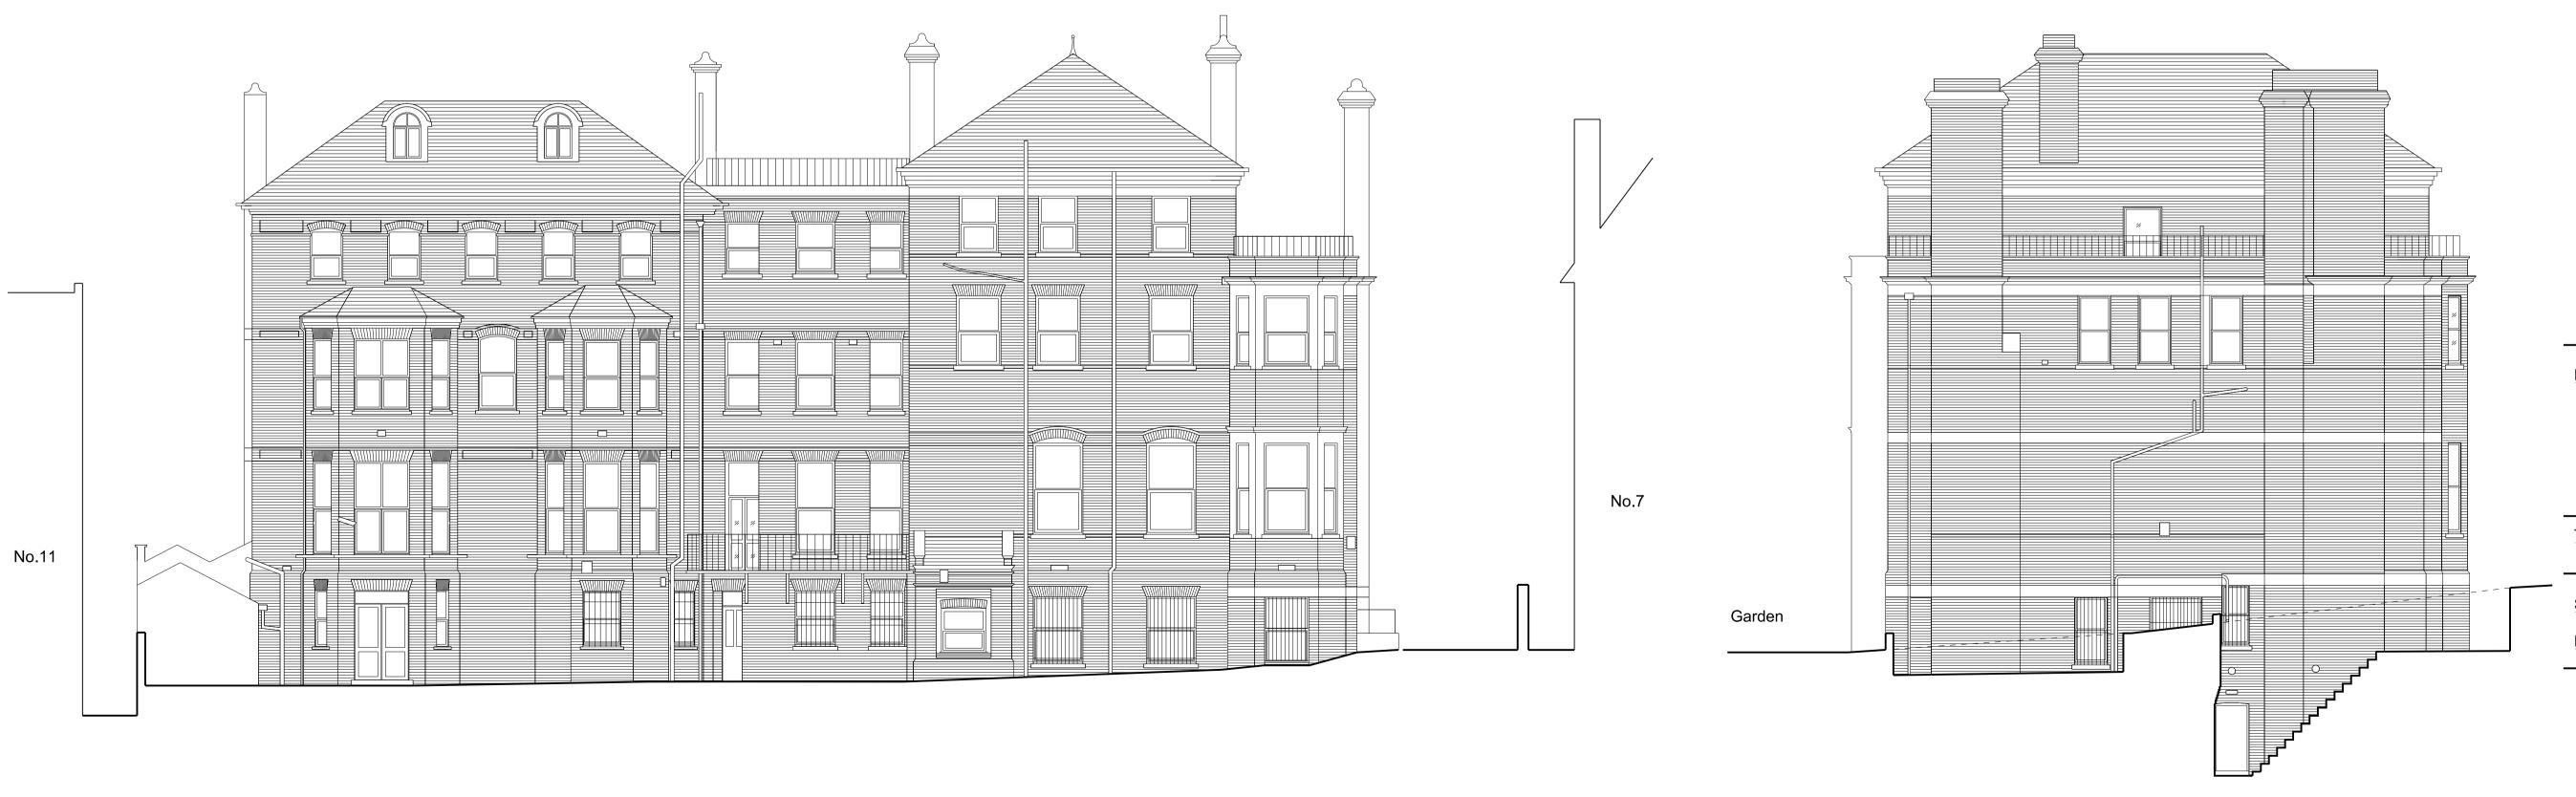

Existing Front Elevation (Northwest)

Existing Side Elevation (Southwest)

Existing Rear Elevation (Southeast)

Existing Side Elevation (Northeast)

Proposed Internal Refurbishment of 9 Arkwright Road,
London NW3

**Existing Elevations** 

Scale: 1:100 @ A1

March 2014