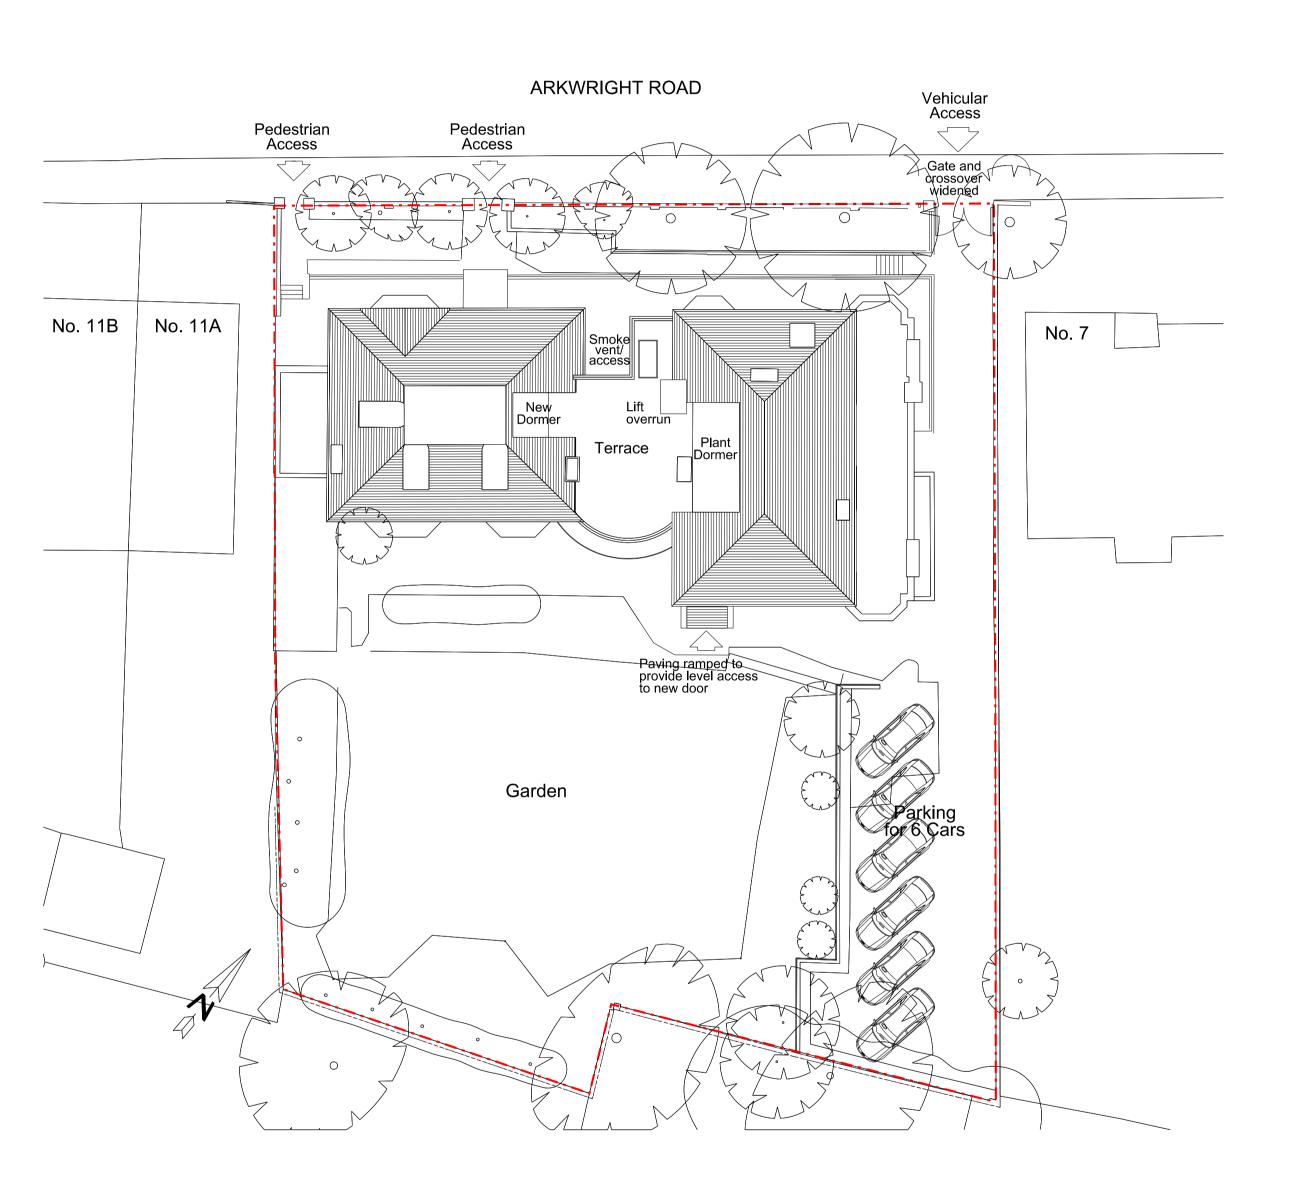

## Oakley Hough.

The Barn, Stebbing Farm Fishers Green, Stevenage, Hertfordshire SG1 2JB

Tel: 01438 745288 Mobile: 07710 549 270 e-mail: john@oakleyhough.co.uk

Drawing Number.

893/12B

Existing Site/Roof Plan

Proposed Site/Roof Plan

Drawing based on information prepared by PKS Architects

Proposed Internal Refurbishment of 9 Arkwright Road, London NW3

Title: Existing & Proposed Site/Roof Plans & Site Location Plan

Scale: 1:200 & 1:1250 @ A1

March 2014