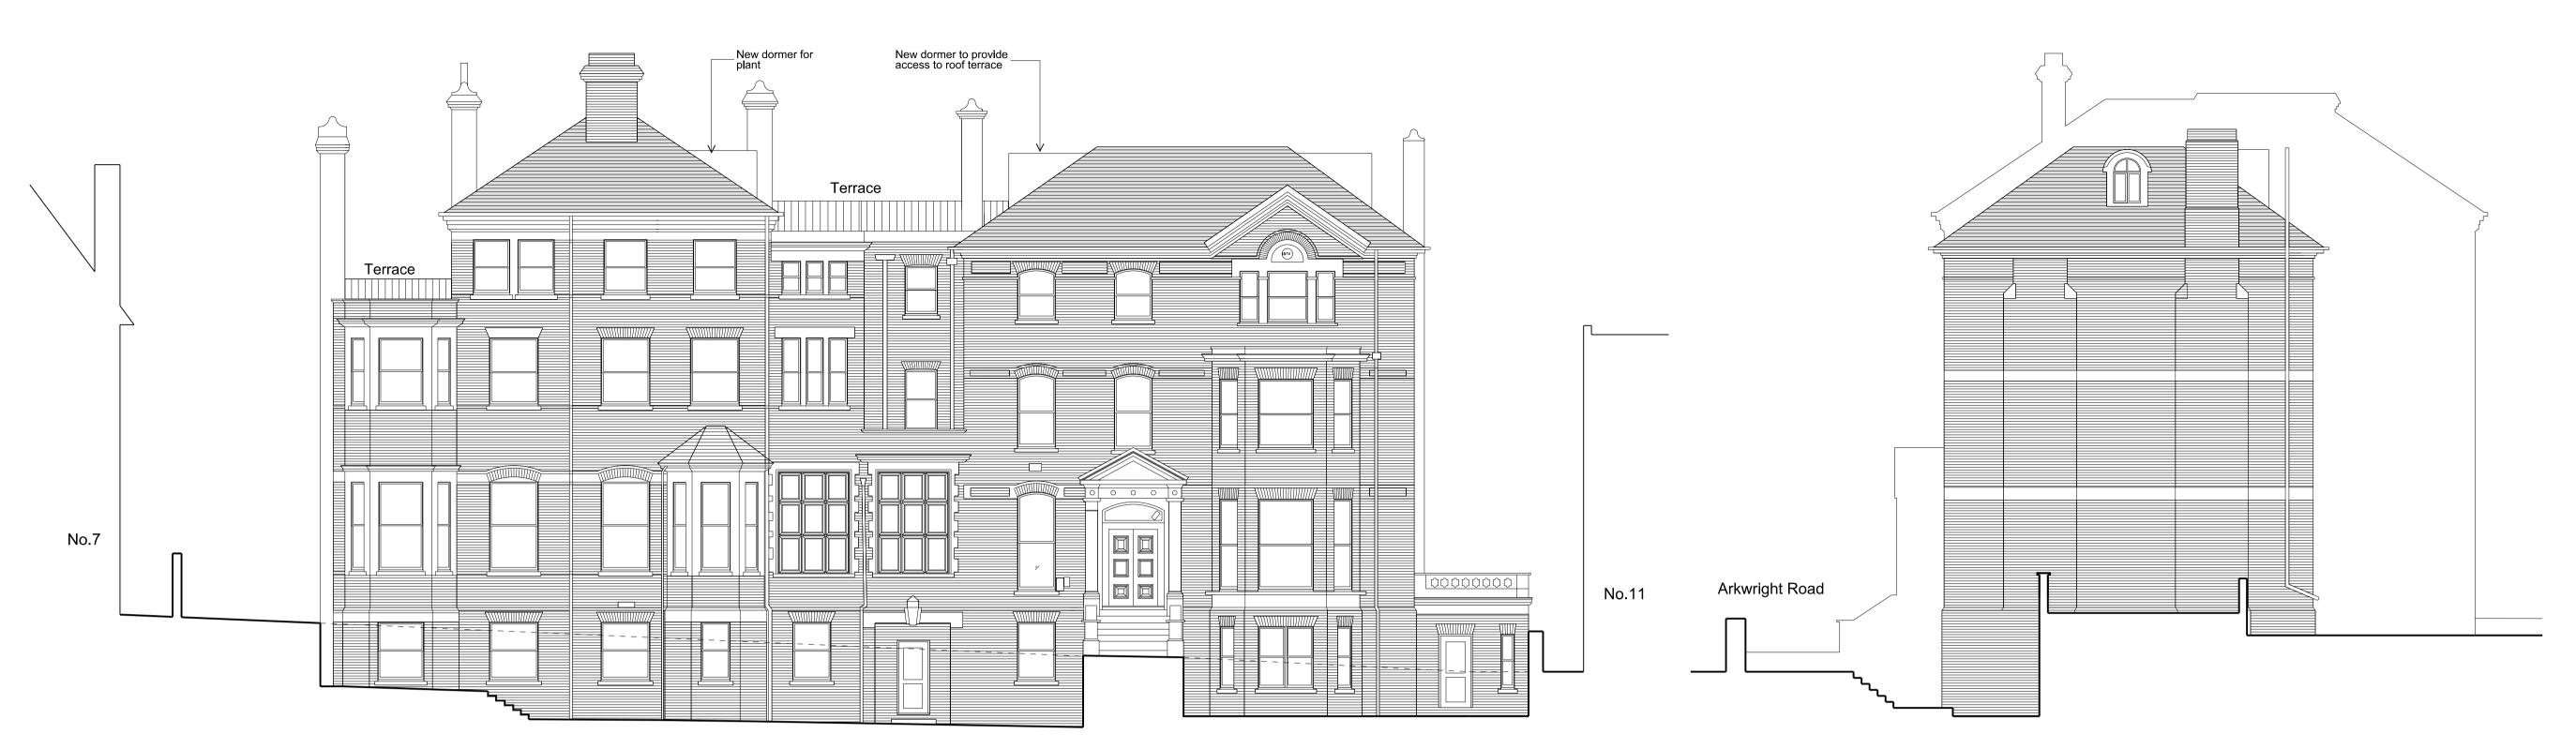

Existing Front Elevation (Northwest)

Existing Side Elevation (Southwest)

Existing Rear Elevation (Southeast)

Existing Side Elevation (Northeast)

Proposed Internal Refurbishment of 9 Arkwright Road,
London NW3

**Existing Elevations** 

Scale: 1:100 @ A1

March 2014