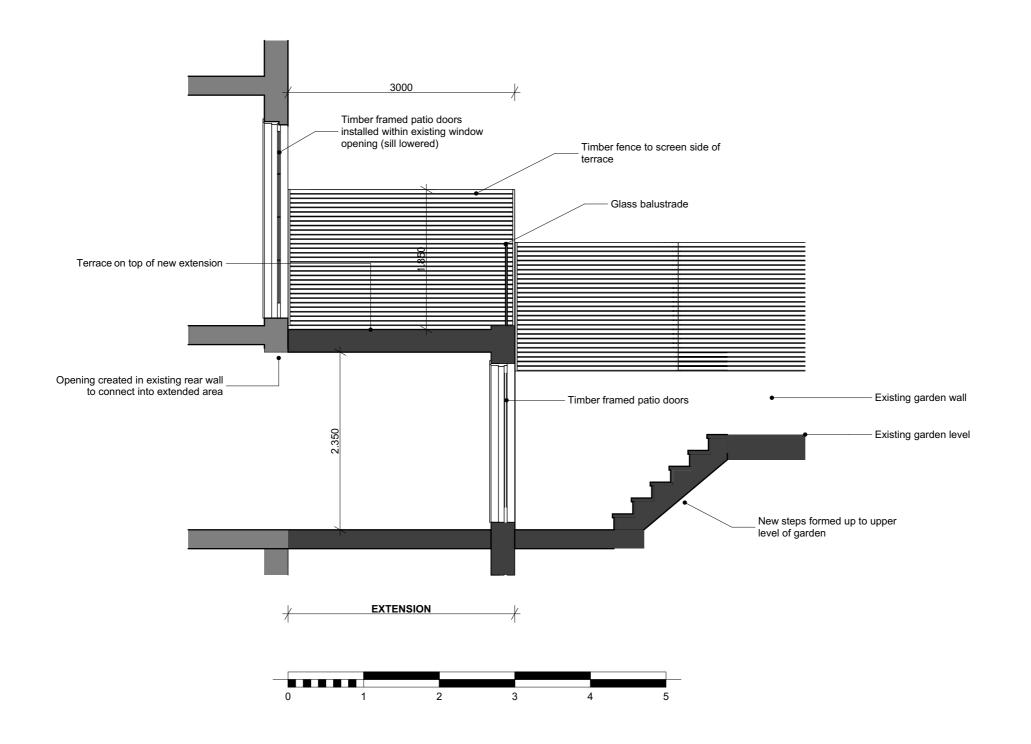

## Section As proposed

| Title:       | 144 Belsize Road, London NW6 4BJ Section - as proposed Belsize Properties Ltd |                     |                                                                      |                |
|--------------|-------------------------------------------------------------------------------|---------------------|----------------------------------------------------------------------|----------------|
| Description: |                                                                               |                     |                                                                      |                |
| Client:      |                                                                               |                     |                                                                      |                |
| Drawn by:    | Checked by:                                                                   | Scale:<br>1/50 @ a3 | Date:<br>09/01/15                                                    | Project No: 82 |
|              |                                                                               |                     |                                                                      | Drawing No:    |
|              | ARCHITECT<br>Dusse, 223 Upper Richmond Rd, Lo                                 | . • ==:             | Tel: 020 8780 0684<br>Fax: 020 8789 8668<br>info@padarchitects.co.uk | PL 05          |