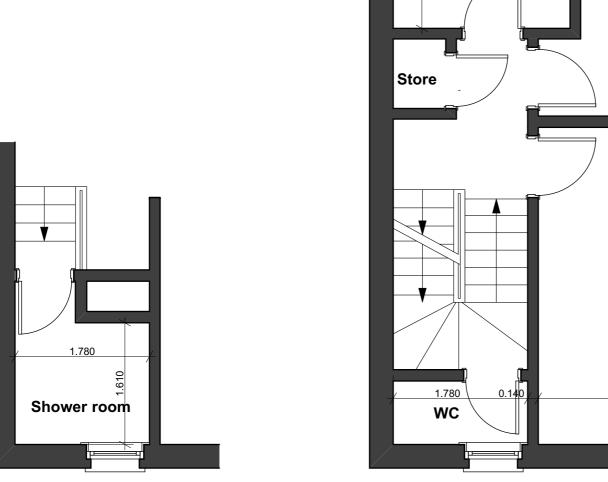

3.390

Bedroom

Bedroom

Second floor half landing plan As existing

Second floor plan As existing

Bathroom

| Revision                                                                    |                                  |             |                     |                                                                      |                          |
|-----------------------------------------------------------------------------|----------------------------------|-------------|---------------------|----------------------------------------------------------------------|--------------------------|
| Title:                                                                      | 144 Belsize Road, London NW6 4BJ |             |                     |                                                                      |                          |
| Description:                                                                | Second floor plan - as existing  |             |                     |                                                                      |                          |
| Client:                                                                     | Belsize Properties Ltd           |             |                     |                                                                      |                          |
| Drawn by:                                                                   | C                                | checked by: | Scale:<br>1/50 @ a3 | Date: <b>14/11/14</b>                                                | Project No: 82           |
| PAD ARCHITECTS LLP Devonshire House, 223 Upper Richmond Rd, London SW15 6SQ |                                  |             |                     | Tel: 020 8780 0684<br>Fax: 020 8789 8668<br>info@padarchitects.co.uk | Drawing No:  EX 03  Rev: |