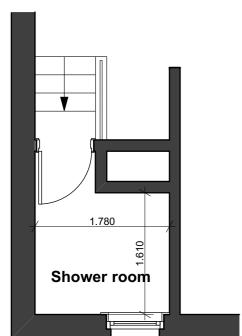

3.390

Bedroom

Bedroom

Second floor half landing plan As existing

Second floor plan As existing

Bathroom

| Revision                                                                    |                                  |             |                     |                                                                      |                          |
|-----------------------------------------------------------------------------|----------------------------------|-------------|---------------------|----------------------------------------------------------------------|--------------------------|
| Title:                                                                      | 144 Belsize Road, London NW6 4BJ |             |                     |                                                                      |                          |
| Description:                                                                | Second floor plan - as existing  |             |                     |                                                                      |                          |
| Client:                                                                     | Belsize Properties Ltd           |             |                     |                                                                      |                          |
| Drawn by:                                                                   | C                                | checked by: | Scale:<br>1/50 @ a3 | Date: <b>14/11/14</b>                                                | Project No: 82           |
| PAD ARCHITECTS LLP Devonshire House, 223 Upper Richmond Rd, London SW15 6SQ |                                  |             |                     | Tel: 020 8780 0684<br>Fax: 020 8789 8668<br>info@padarchitects.co.uk | Drawing No:  EX 03  Rev: |