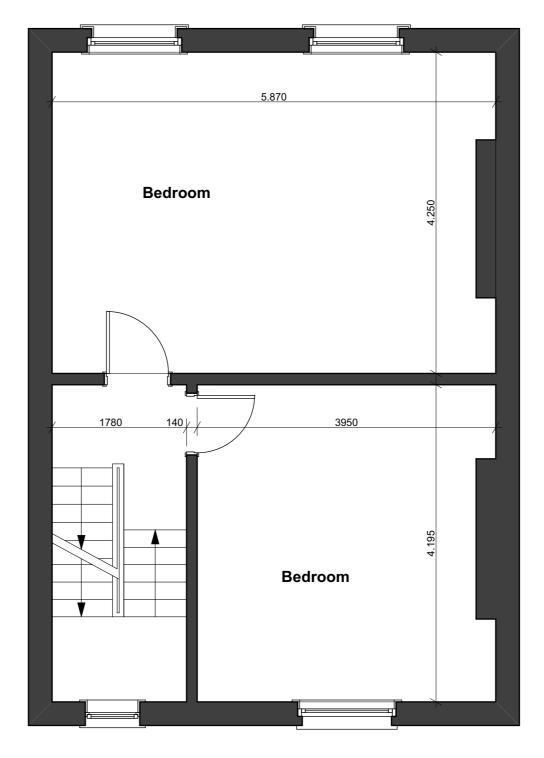

First floor plan As existing

| Title:       | 144 Belsize Road, London NW6 4BJ Ground & first floor plans - as existing Belsize Properties Ltd |                     |                                                                      |                |
|--------------|--------------------------------------------------------------------------------------------------|---------------------|----------------------------------------------------------------------|----------------|
| Description: |                                                                                                  |                     |                                                                      |                |
| Client:      |                                                                                                  |                     |                                                                      |                |
| Drawn by:    | Checked by:                                                                                      | Scale:<br>1/50 @ a3 | Date: 14/11/14                                                       | Project No: 82 |
|              |                                                                                                  |                     |                                                                      | Drawing No:    |
|              | ARCHITEC                                                                                         | . • ==:             | Tel: 020 8780 0684<br>Fax: 020 8789 8668<br>info@padarchitects.co.uk | EX 02<br>Rev:  |