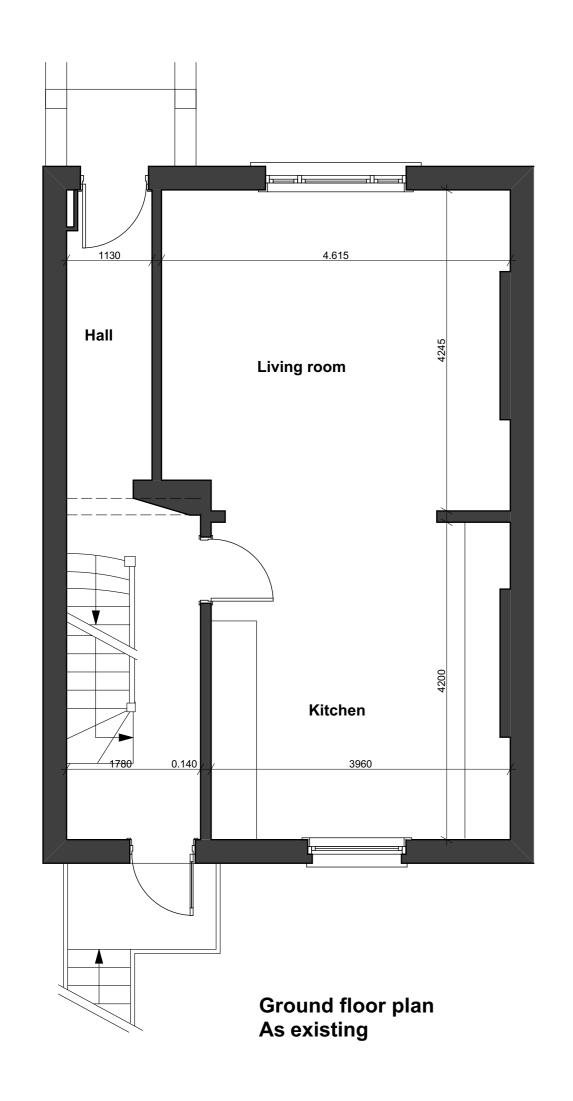

First floor plan As existing

| Title:       | 144 Belsize Road, London NW6 4BJ Ground & first floor plans - as existing Belsize Properties Ltd |                     |                                                                      |                |
|--------------|--------------------------------------------------------------------------------------------------|---------------------|----------------------------------------------------------------------|----------------|
| Description: |                                                                                                  |                     |                                                                      |                |
| Client:      |