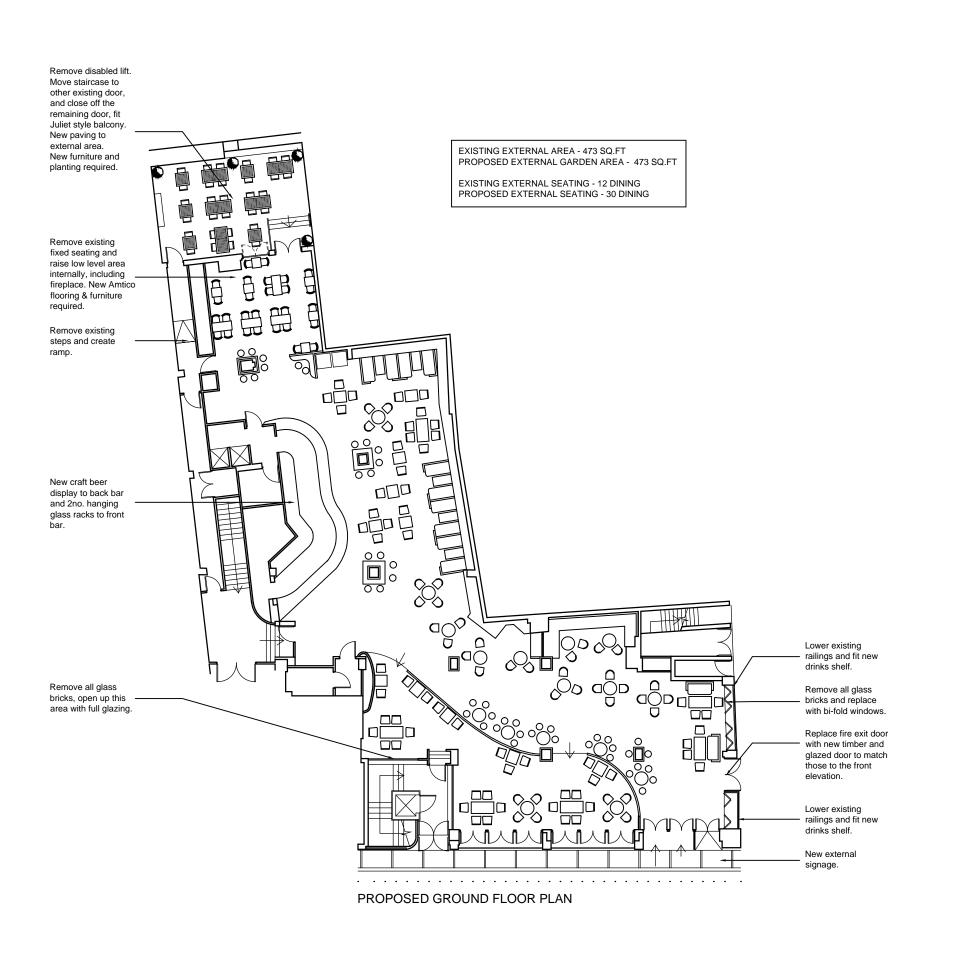

## 392 DWG NO REV

| REVISION |                                                                                                   | DATE     |    |
|----------|---------------------------------------------------------------------------------------------------|----------|----|
| Α        | Area to receive replacement matting shown as hatched                                              | 12.02.13 | JB |
| В        | Scheme revised & notes added to the proposed plan.                                                | 29.10.13 | EL |
| С        | Steps replaced with ramp to corridor.                                                             | 11.11.13 | EL |
| D        | DRAWING UPDATED. PROPOSED<br>EXTERNAL GARDEN LAYOUT<br>INCLUDED. AREA'S AND COVERS<br>CALCULATED. | 24.09.14 | М  |
| E        | DRAWING UPDATED. NOTES<br>AMENDED. EXISTING CAPACITY<br>REMOVED.                                  | 24.09.14 | М  |
| F        | DRAWING REVISED COMMENTS MADE.                                                                    | 24.09.14 | M  |
| G        | GARDEN REDRAWN, INTERNAL<br>AREA RAISE & FUNNTITURE<br>INDICATED. NOTES ADDED.                    | 15.01.15 | EL |