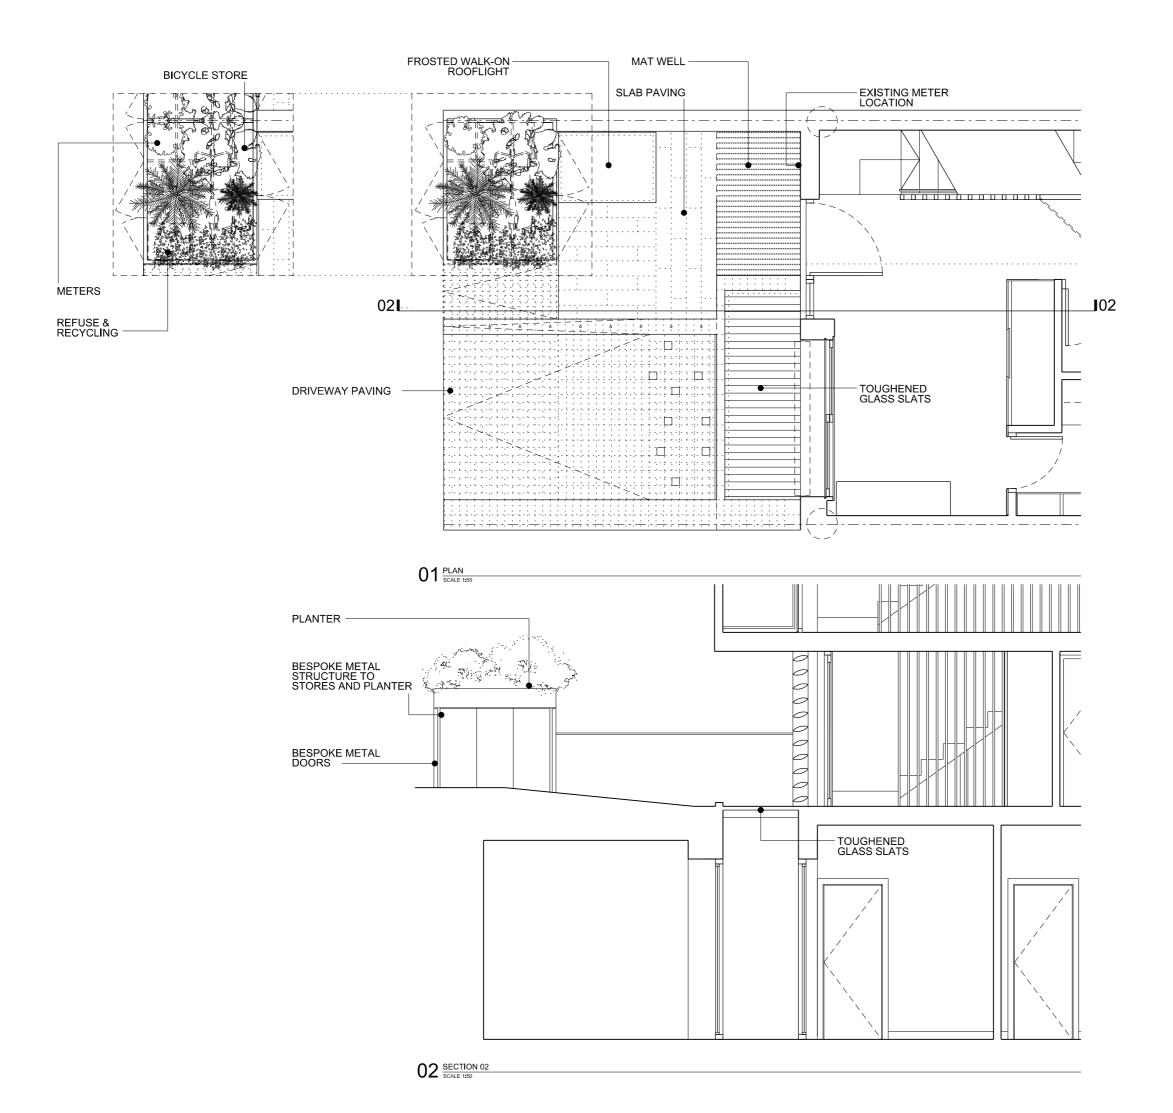

FRONT LANDSCAPING PLAN

Drawn JH Checked NF

awing Status PROPOSED

Project Discipline View Drawling No. Rev.

11169 A P 204 B

Do not scale from drawling Al dimensions to be checked on site This drawling is coordish!