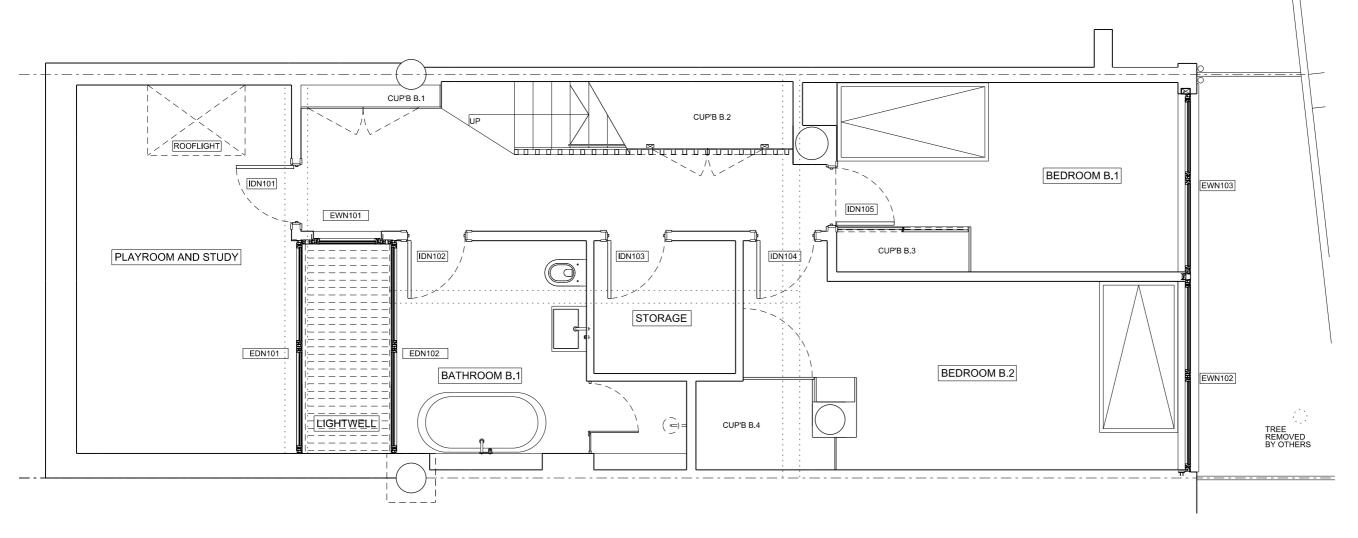

Drawing Tit

BASEMENT PLAN

Drawn JWH Checked NF Approved

Drawing Status PROPOSE

FRANCIS | ARCHITECTS

B 14.01.15 1no. Rooflight removed.

A 07.11.14 Basement extension

- 21.08.13 First Drawn