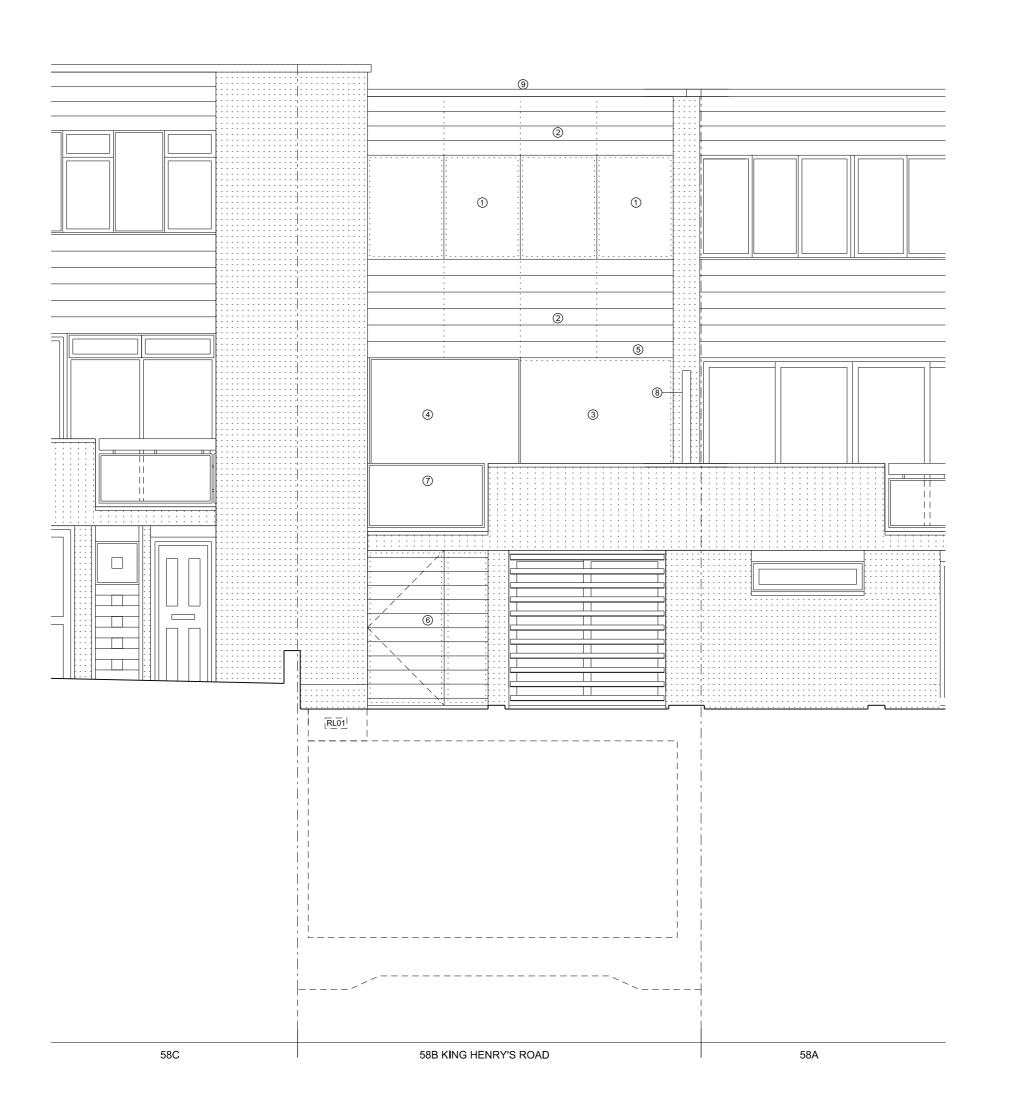

## SCHEDULE OF MATERIALS

- 1.Structurally glazed replacement top hung windows.
- Structurally glazed spandrel panel.
   Back painted white solid panel with horizontal lines.
- 3.Structurally glazed fixed panel.
- 4.Lift and slide anodised aluminium replacement door.
  5. Full length aluminium grill for kitchen extract.
- White back painted fixed and opening replacement front door set with clear horizontal lines.
- Replacement glazed balcony screen.
- 8. Replacement anodised aluminium privacy screen.
- Replacement anodised aluminium parapet pressing

INFO@FRANCISARCHITECTS.CO.UK WWW.FRANCISARCHITETS.CO.UK

Project

58B KING HENRYS ROAD

Cllent Amit Green

Date 06.11.12 Scale 1:50 at A3

Drawling Title

FRONT ELEVATION

Drawing Status PROPOSED