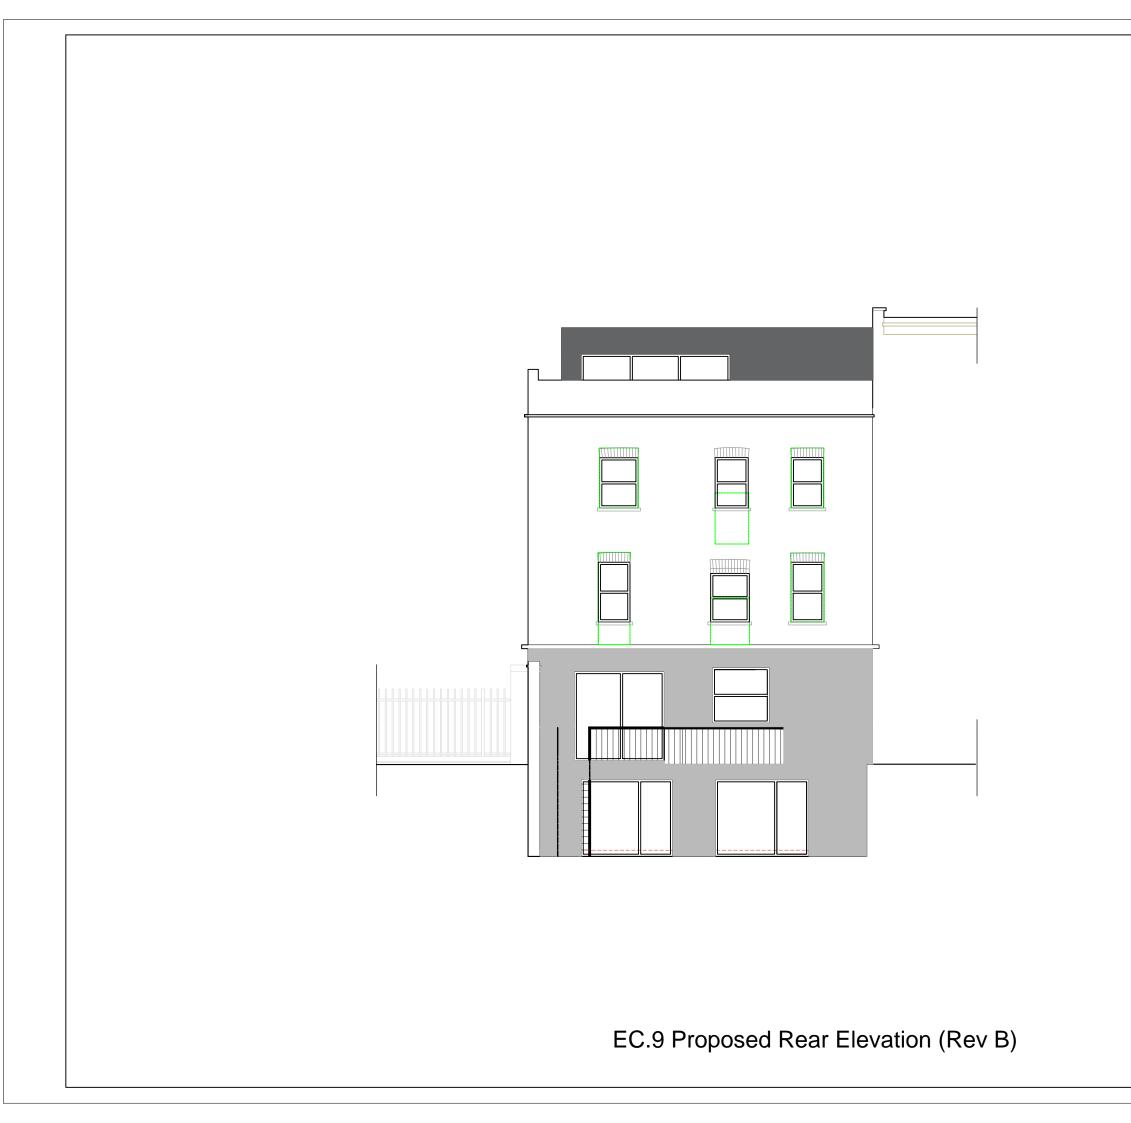

| Castle NW1 LLP<br>32 Bloomsbury Street<br>London                                                                                              |
|-----------------------------------------------------------------------------------------------------------------------------------------------|
| WC1B 3QJ<br>Phone: 02072994288<br>Email: property@shojin-capital.com                                                                          |
| Notes:                                                                                                                                        |
| Staircase Internal Wall (202mm):<br>146 metallic Istud (with 100mm insulation) +<br>2 x 12.5mm fire proof plasterboard x2 +<br>3mm plaster x2 |
| Internal Wall (148mm):<br>92 metallic stud (with 50mm insulation) + 2 x<br>12.5mm fire proof plasterboard x2 + 3mm<br>plaster x2              |
| Internal Wall (103mm):<br>72 metallic stud +12.5mm plasterboard x2<br>+ 3mm plaster x2                                                        |
| Sub-Floor build up:<br>- Screed 60mm (16mm heating pipes<br>incased<br>within screed).                                                        |
| <ul> <li>Insulation 100mm</li> <li>Delta MS 20mm</li> <li>Concrete Slab 150mm (Two Layers<br/>A393 Mesh)</li> </ul>                           |
| New Floor Build Up:<br>- Floor finishing Max 22mm<br>- 16mm Heating Pipes<br>- Aluminium diffusion plate<br>- Restitute Heating Pipes         |
| <ul> <li>Resilient Hush strips above joists<br/>25mm x 50mm</li> <li>Hush Slab 100mm</li> <li>Joist 225mm x 50mm</li> </ul>                   |
|                                                                                                                                               |
|                                                                                                                                               |
|                                                                                                                                               |
|                                                                                                                                               |
|                                                                                                                                               |
|                                                                                                                                               |
|                                                                                                                                               |
|                                                                                                                                               |
|                                                                                                                                               |
|                                                                                                                                               |
|                                                                                                                                               |
|                                                                                                                                               |
|                                                                                                                                               |
|                                                                                                                                               |
|                                                                                                                                               |
|                                                                                                                                               |
|                                                                                                                                               |
| B 09.12.14 Rebuilt parapet wall and detailing above windows to be retained                                                                    |
| A 07.07.14 Window amended Ground - Second Floor<br>03.07.14 First Issued Drawings                                                             |
| Rev         Date         Status & Revision Notes           Project Ref:         145 Chalton Street                                            |
| Drawing Title:<br>Rear Elevation<br>Drawing No.                                                                                               |
| EC.9<br>Revision:                                                                                                                             |
| B<br>Scale Date<br>1:100 @ A3 09.12.14                                                                                                        |