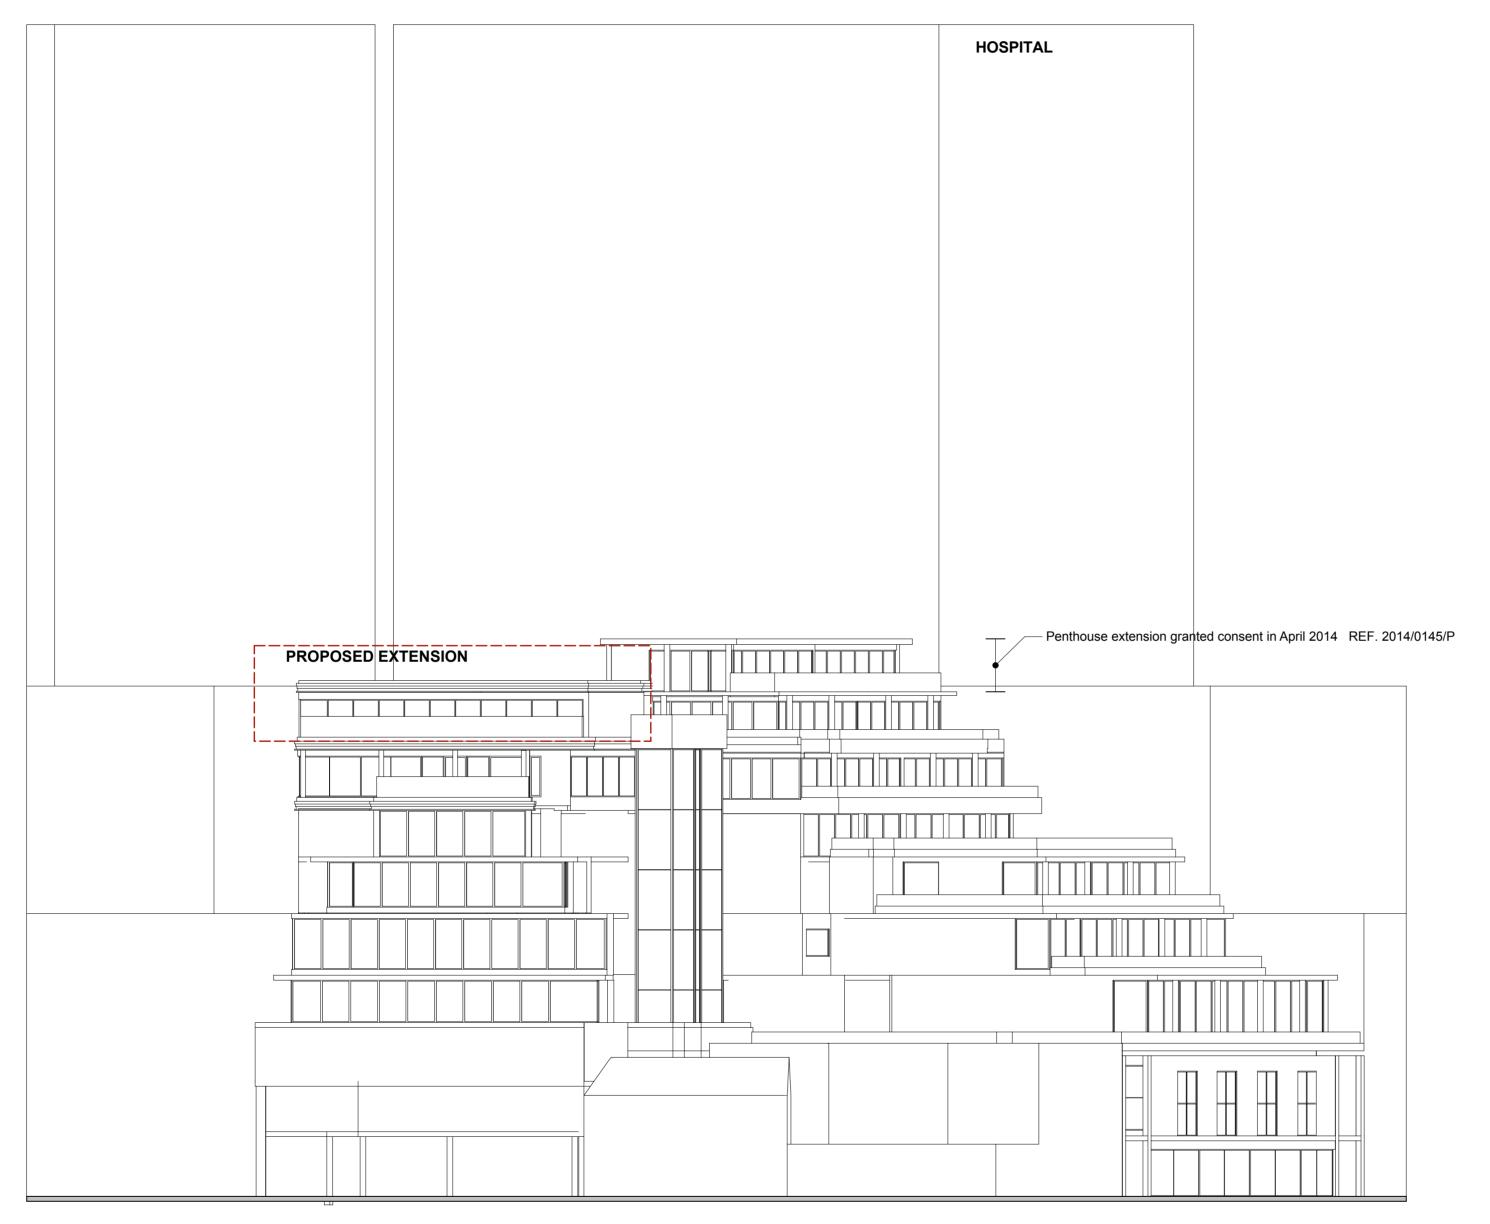

PROPOSED FLEET ROAD ELEVATION

Scale

Notes:

This drawing is the property and copyright of John Kerr Associates. and written consent must be obtained before divulging to a third party or copying whole or part of the drawing by any method whatsoever.

All relevant Statutory Approvals to be obtained before works commence.

revision date comments

| Project:                                                                                                           | Drawing:  | Scale: 1:200@A2    |
|--------------------------------------------------------------------------------------------------------------------|-----------|--------------------|
| THE PANORAMIC , POND STREET                                                                                        |           | Date: JANUARY 2015 |
| HAMPSTEAD NW3 LONDON                                                                                               | l I       | Drawn: PK          |
| Client                                                                                                             | ELEVATION | No:                |
| MS LIDIA SCHECHTER                                                                                                 |           | 453/PA/07/A        |
|                                                                                                                    |           |                    |
| JOHN KERR ASSOCIATES 62 CAMDEN ROAD, LONDON NW1 9DR,TEL:020 7209 2784;FAX:020 7209 2786 WWW.JOHNKERRASSOCIATES.COM |           |                    |