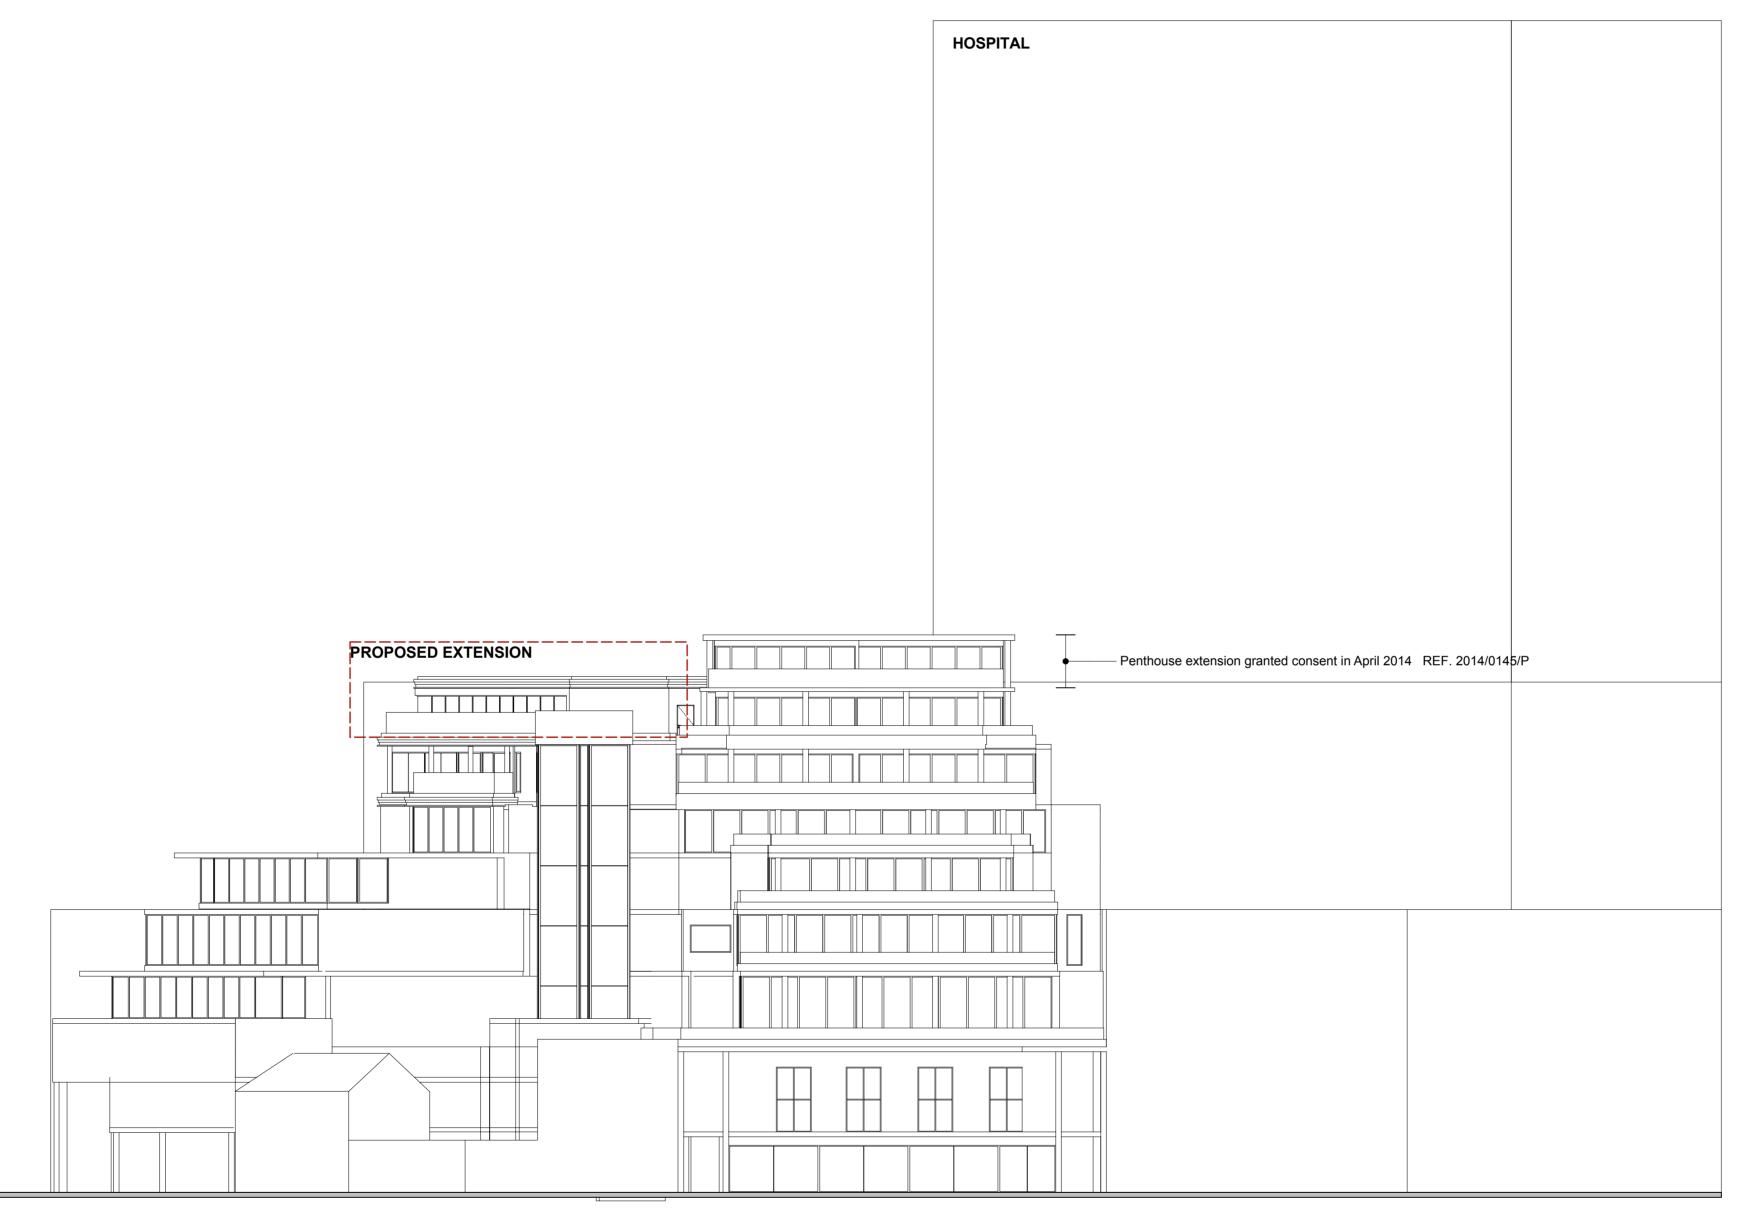

All relevant Statutory Approvals to be obtained before works commence.

revision date comments

PROPOSED POND STREET ELEVATION

Scale

| Project:                                                                                                               | Drawing:  | Scale: 1:200@A2    |
|------------------------------------------------------------------------------------------------------------------------|-----------|--------------------|
| THE PANORAMIC , POND STREET                                                                                            |           | Date: JANUARY 2015 |
| HAMPSTEAD NW3 LONDON                                                                                                   |           | Drawn: PK          |
| Client                                                                                                                 | ELEVATION | No:                |
| MS LIDIA SCHECHTER                                                                                                     |           | 453/PA/06/A        |
| OHN KERR ASSOCIATES 62 CAMDEN ROAD, LONDON NW1 9DR, TEL: 020 7209 2784; FAX: 020 7209 2786 WWW. JOHNKERRASSOCIATES.COM |           |                    |