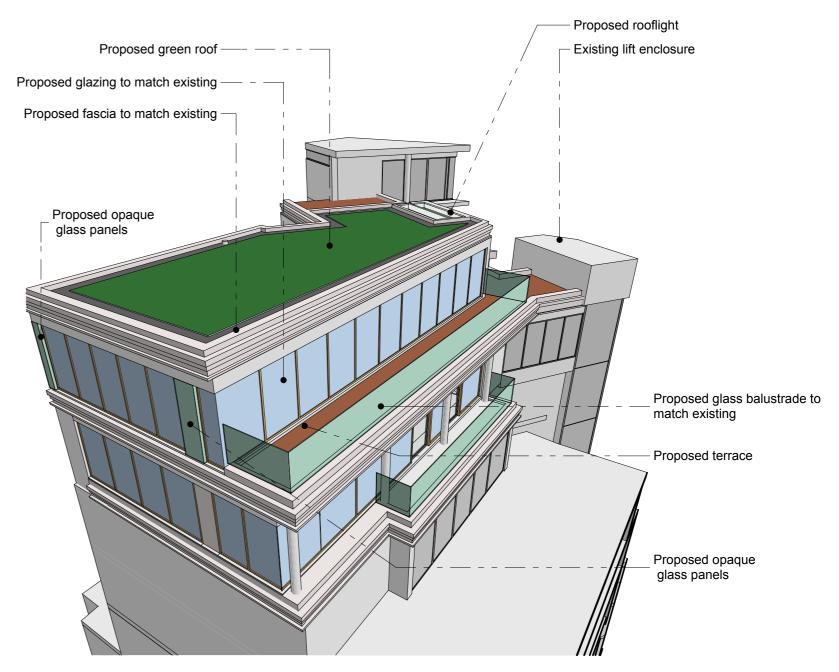

**EXISTING 3D VIEW** 

**PROPOSED 3D VIEW** 

| Project:                                         | Drawing:                                          | Scale: @A3                  |
|--------------------------------------------------|---------------------------------------------------|-----------------------------|
| THE PANORAMIC , POND STREET HAMPSTEAD NW3 LONDON |                                                   | Date: JANUARY 2015          |
|                                                  |                                                   | Drawn: PK                   |
| Client                                           |                                                   | No:                         |
| MS LIDIA SCHECHTER                               |                                                   | 453/PA/05/A                 |
| JOHN KERR ASSOCIATES 62 CAMDEN ROAD LON          | OON NW1 9DR.TEL:020 7209 2784:FAX:020 7209 2786 V | V W W JOHNKERRASSOCIATES CO |