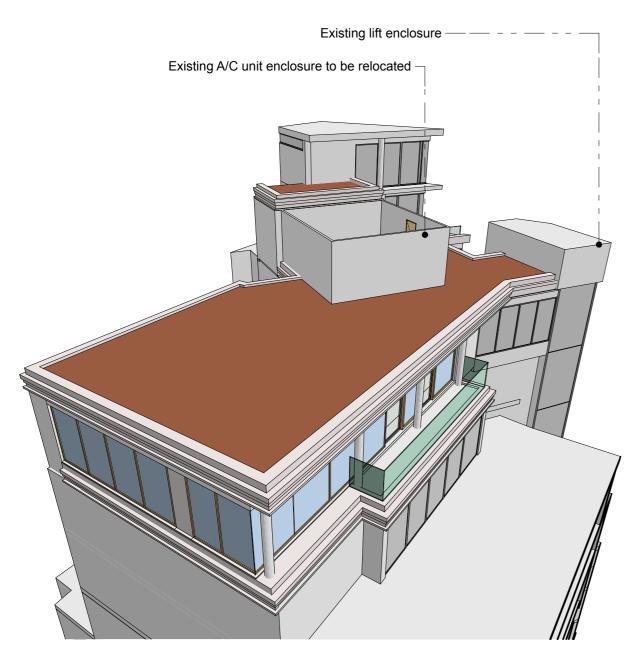

**EXISTING 3D VIEW** 

**PROPOSED 3D VIEW** 

| Project:                                         | Drawing:                                          | Scale: @A3                  |
|--------------------------------------------------|---------------------------------------------------|-----------------------------|
| THE PANORAMIC , POND STREET HAMPSTEAD NW3 LONDON |                                                   | Date: JANUARY 2015          |
|                                                  |                                                   | Drawn: PK                   |
| Client                                           |                                                   | No:                         |
| MS LIDIA SCHECHTER                               |                                                   | 453/PA/05/A                 |
| JOHN KERR ASSOCIATES 62 CAMDEN ROAD LON          | OON NW1 9DR.TEL:020 7209 2784:FAX:020 7209 2786 V | V W W JOHNKERRASSOCIATES CO |