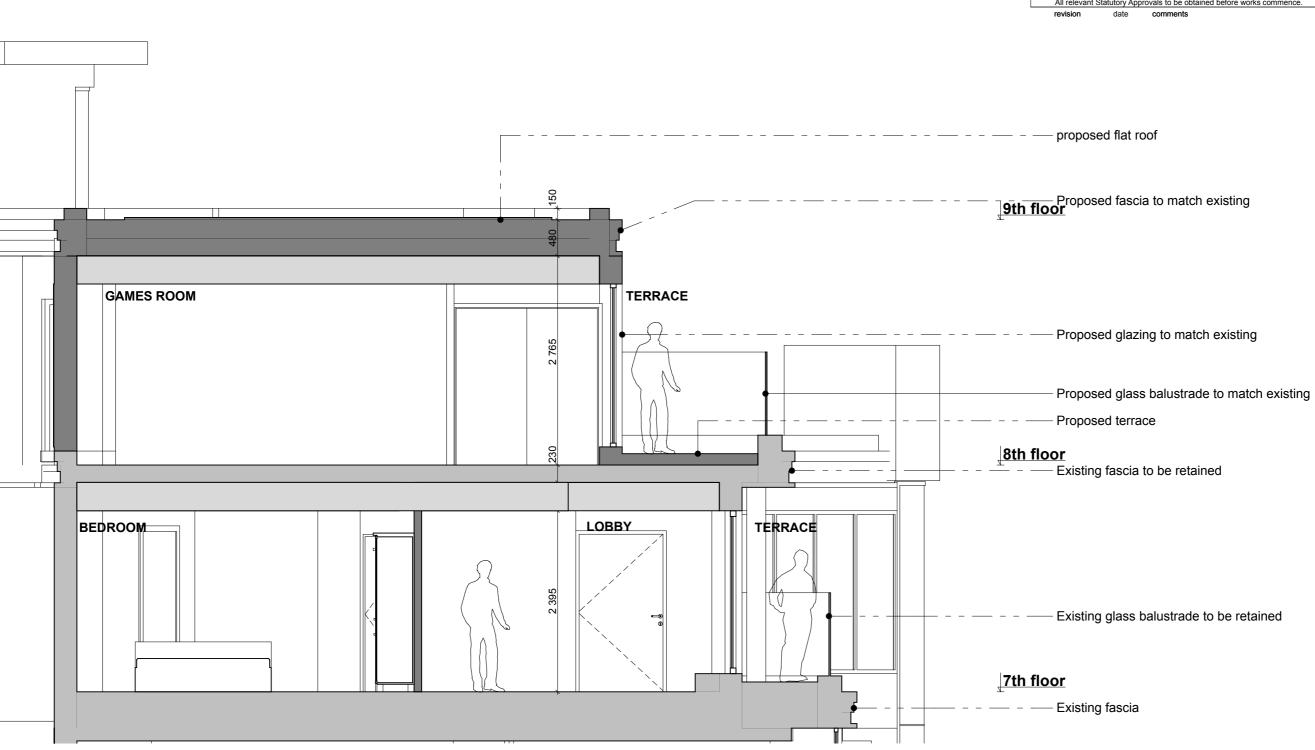

Any discrepancies are to be reported to the architect before works commence.

All dimensions are in millimeters. Do not scale dimension.

This drawing is to be read in conjuction with the specification and with all relevant consultants'/specialists' drawings and/or documents.
All relevant Statutory Approvals to be obtained before works commence proposed flat roof **9th floor** Proposed fascia to match existing Proposed glazing to match existing Proposed glass balustrade to match existing Proposed terrace 8th floor Existing fascia to be retained Existing glass balustrade to be retained 7th floor - Existing fascia existing structure proposed structure Scale: 1:50@A3

Date: **JANUARY 2015** THE PANORAMIC , POND STREET HAMPSTEAD NW3 LONDON n:PK PROPOSED SECTION A 453/PA/04/A MS LIDIA SCHECHTER JOHN KERR ASSOCIATES 62 CAMDEN ROAD, LONDON NW1 9DR.TEL:020 7209 2784;FAX:020 7209 2786 WWW.JOHNKERRASSOCIATES.COM

**PROPOSED SECTION A**