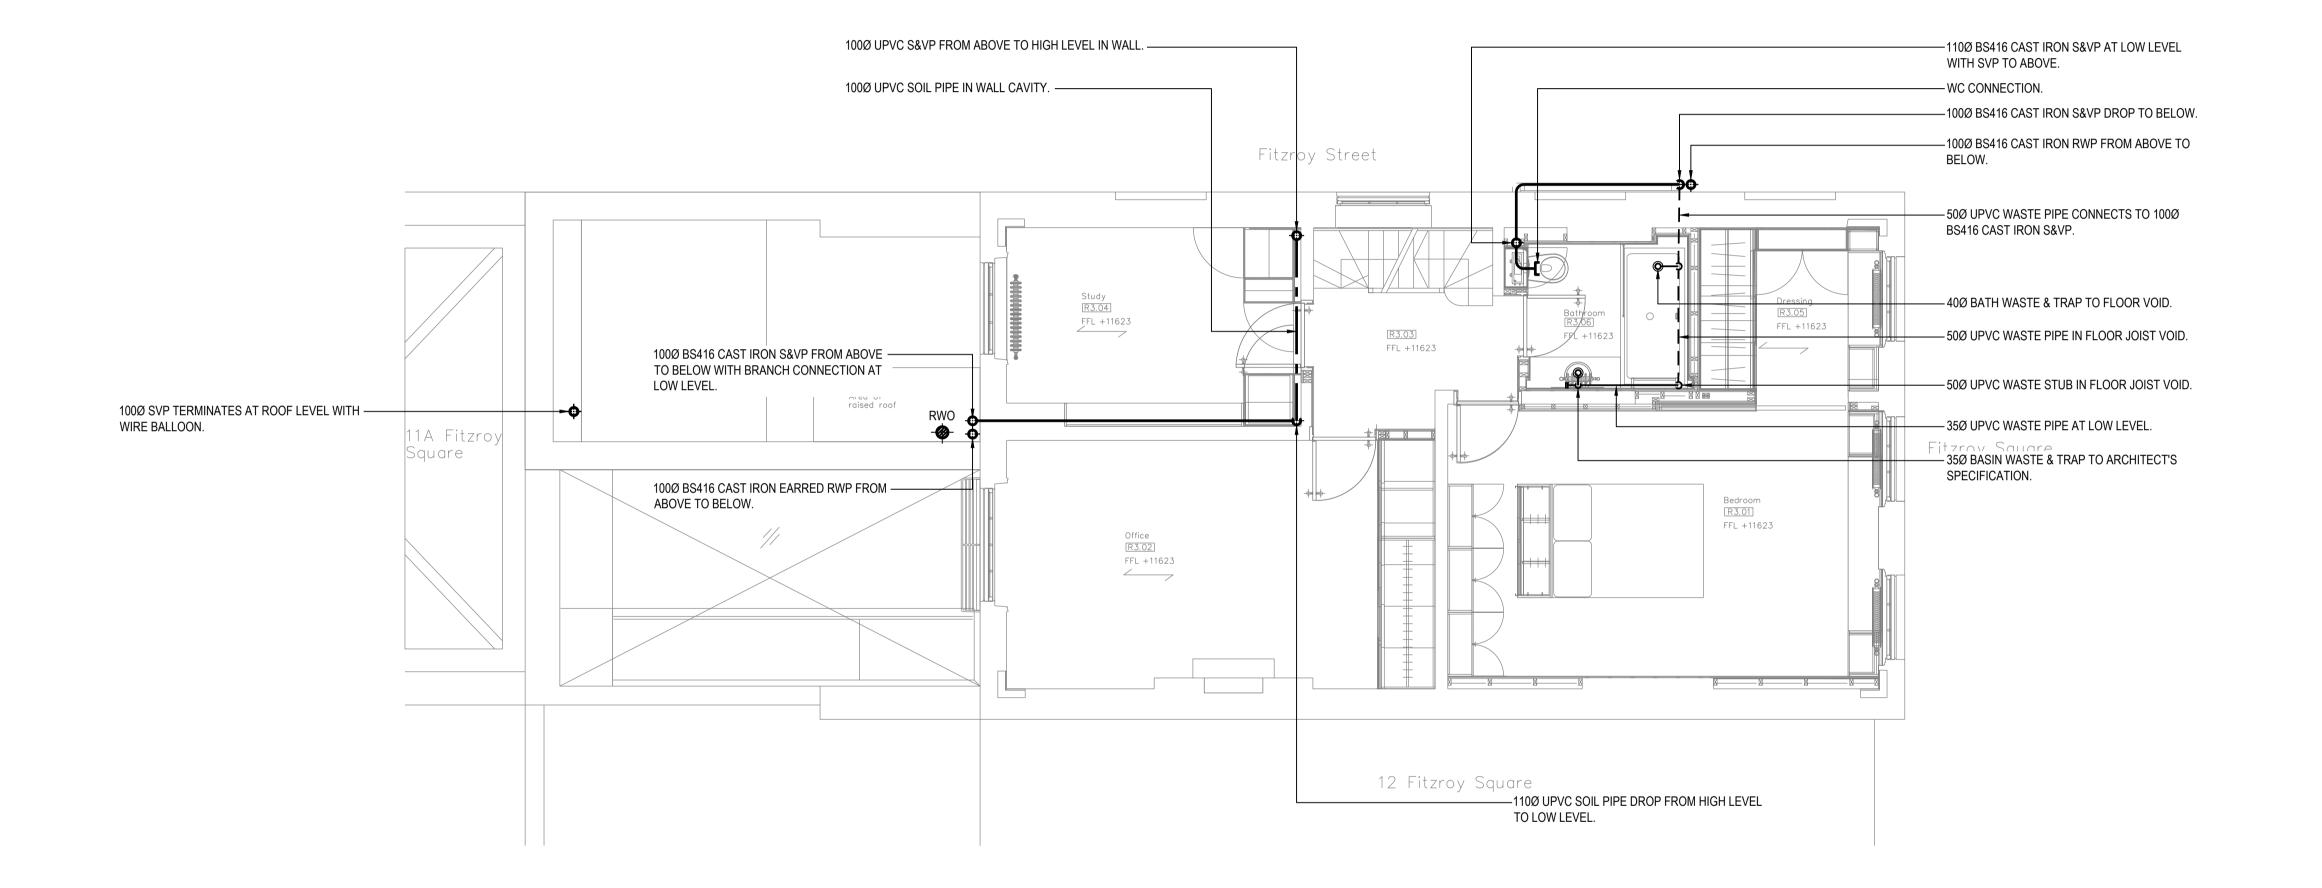

RICHARD & JUDITH GREER

11 FITZROY SQUARE

LONDON TITLE

THIRD FLOOR SOIL, WASTE, VENTILATING & RAINWATER DRAINAGE LAYOUT

| DRAWN   |      | SCALE |            |
|---------|------|-------|------------|
|         | M.S. |       | 1:50@A1    |
| CHECKED |      | DATE  |            |
|         | R.D. |       | APRIL 2013 |