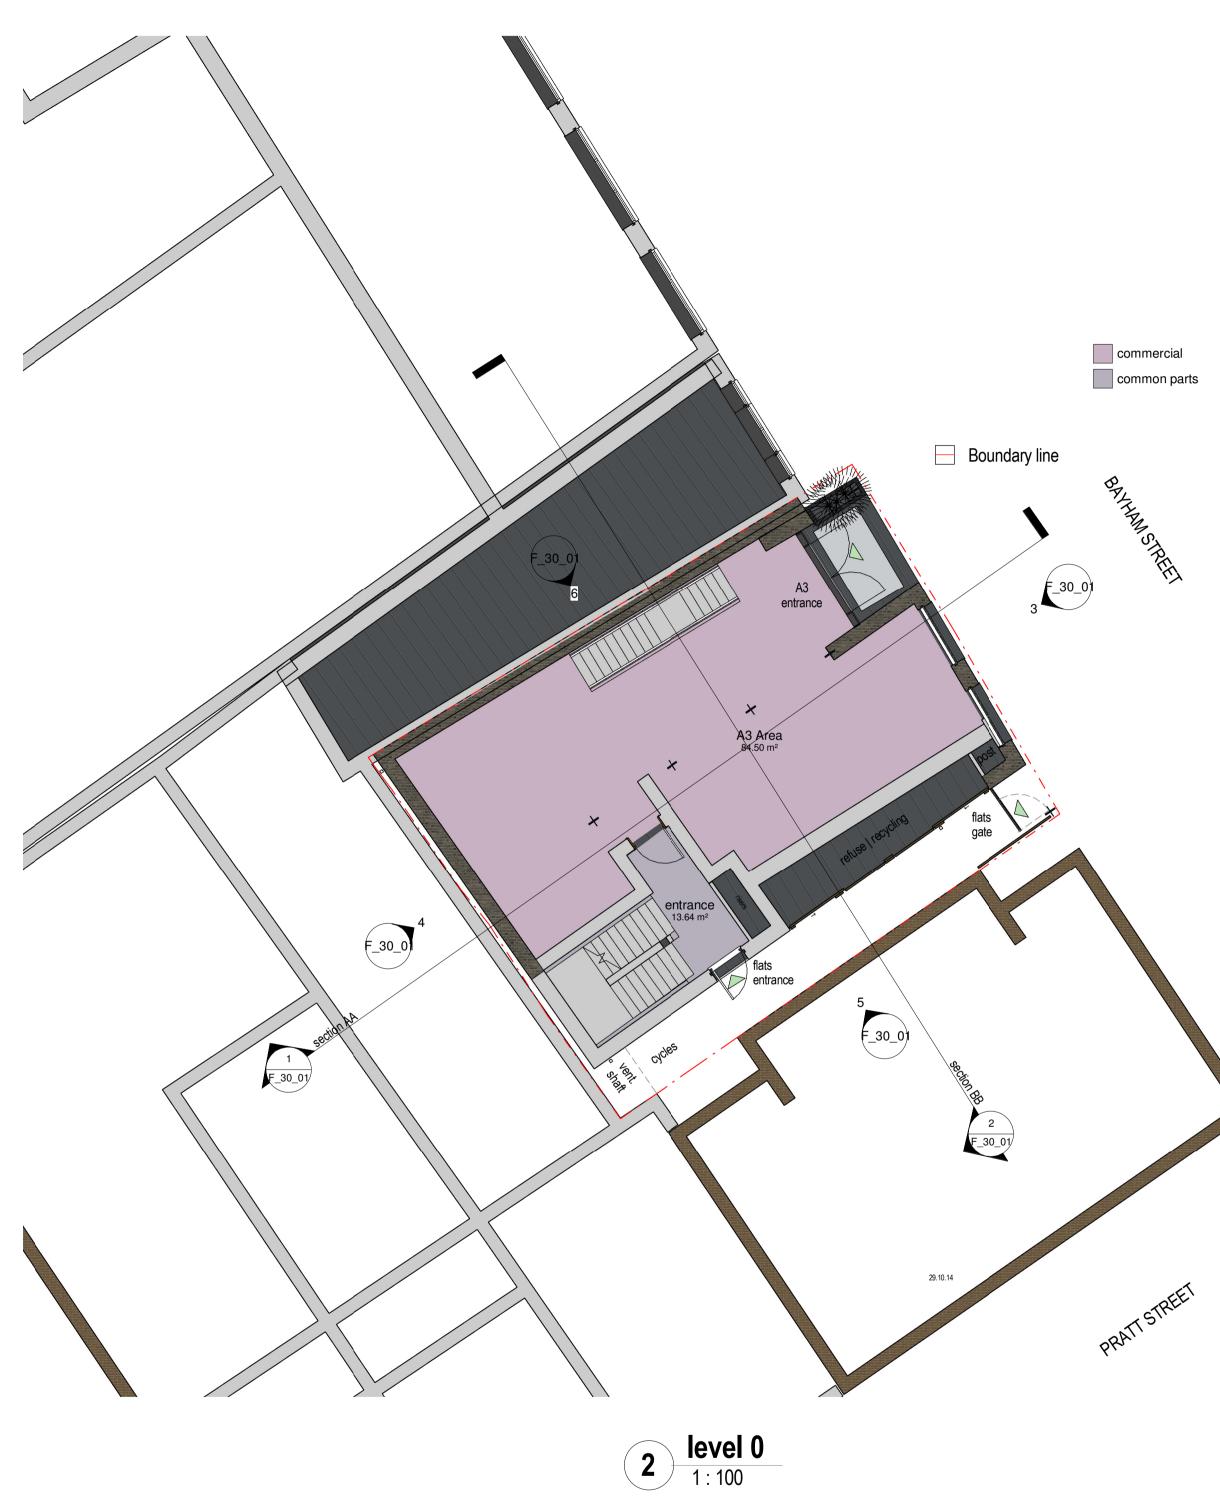

Boundary line

3- 2 JK 13.11.14 RS Updated further to planning comments 11.11.14 3-1 JK 31.10.14 RS PLANNING SUBMISSION REV BY DATE CHK DESCRIPTION STATUS

## DRAWING TITLE LOWER GROUND & GROUND FLOORS\_GA

| DATE CREATED          | DATE AMENDED | SCALE      |  |  |  |  |  |
|-----------------------|--------------|------------|--|--|--|--|--|
| 29.10.14              | 13.11.14     | 1 : 100@A1 |  |  |  |  |  |
| DRAWN BY              | AMENDED BY   | CHECKED    |  |  |  |  |  |
| JK                    | JK           | RS         |  |  |  |  |  |
| DRAWING NO & REVISION |              |            |  |  |  |  |  |
| 12456_F_15_00- 3-2    |              |            |  |  |  |  |  |