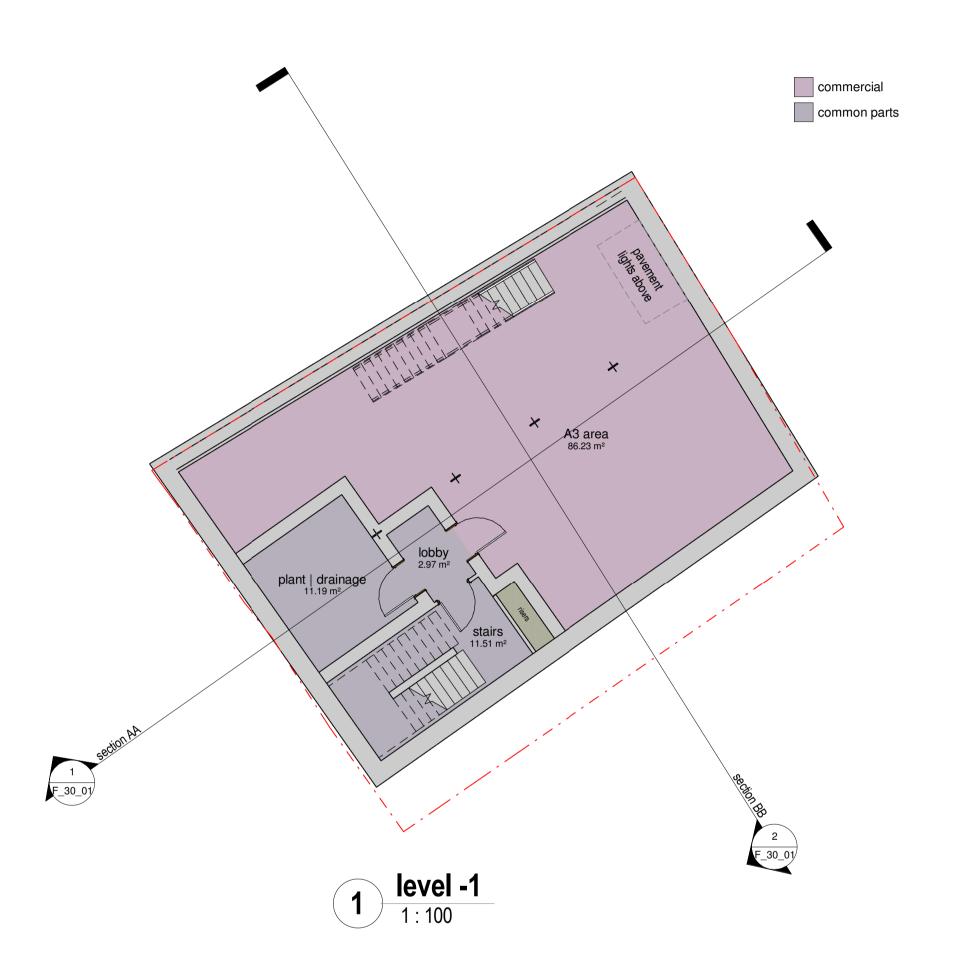

## DRAWING TITLE LOWER GROUND & GROUND FLOORS\_GA

| DATE CREATED          | DATE AMENDED | SCALE      |  |  |  |  |  |
|-----------------------|--------------|------------|--|--|--|--|--|
| 29.10.14              | 13.11.14     | 1 : 100@A1 |  |  |  |  |  |
| DRAWN BY              | AMENDED BY   | CHECKED    |  |  |  |  |  |
| JK                    | JK           | RS         |  |  |  |  |  |
| DRAWING NO & REVISION |              |            |  |  |  |  |  |
| 12456_F_15_00- 3-2    |              |            |  |  |  |  |  |