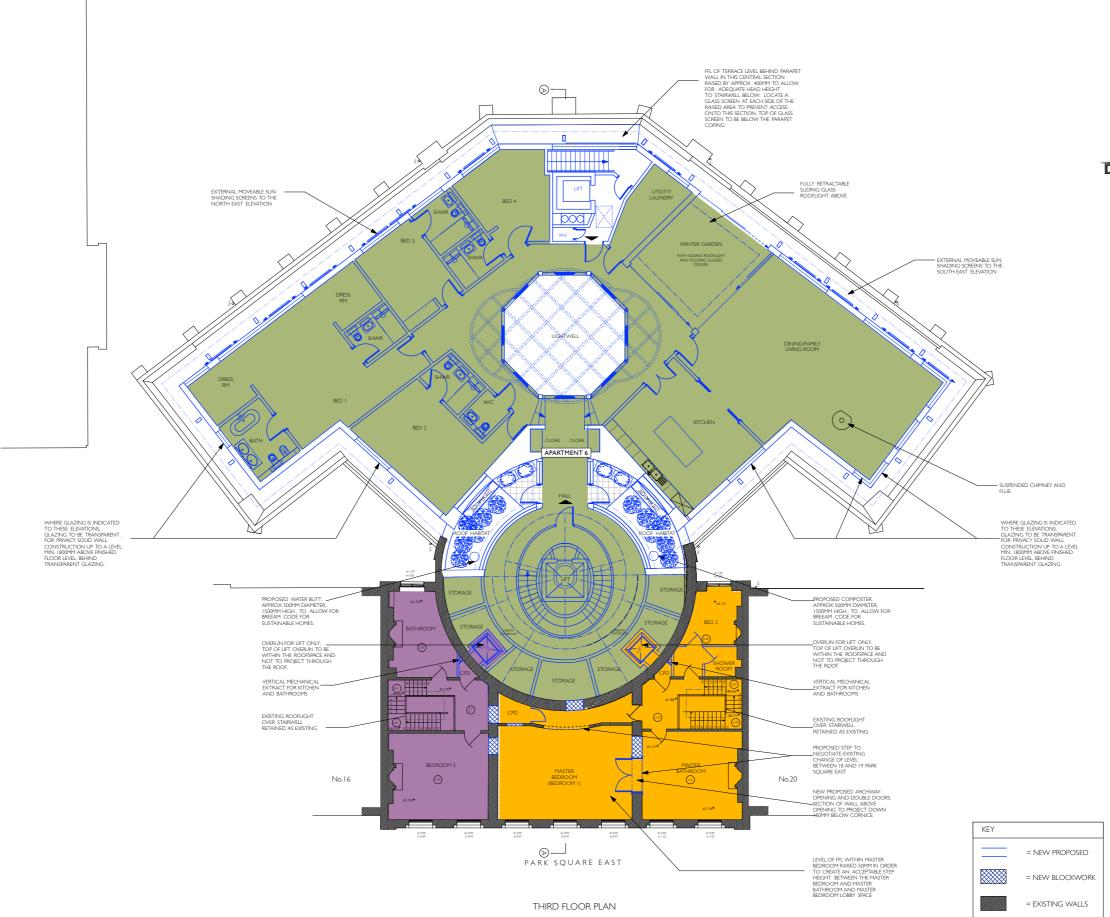

NOTE: ANY REPAIR AND RENOVATION TO THE EXISTING FABRIC TO INVOLVE MATCHING MATERIALS AND TECHNIQUES.

| REV: | DATE:    | DESCRIPTION:                                                                        | INITIALS: |
|------|----------|-------------------------------------------------------------------------------------|-----------|
| 0    | 07/03/14 | NOTE ADDED REGARDING<br>RENOVATION AS REQUIRED BY DIA                               | JH        |
| N    | 18/06/13 | BOILER REMOVED, MECHANICAL<br>EXTRACT ADDED                                         | NC        |
| М    | 12/06/13 | EXISTING NOTES CLARIFIED FURTHER                                                    | JΗ        |
| L    | 20/05/13 | REAR STAIRWELL REVISED TO<br>ALLOW FOR REVISED SERVICE<br>RISER POSITION AND FLUES. | JН        |

| PROJECT:    | The Diorama, London, NW1 4LH |          |    |
|-------------|------------------------------|----------|----|
| CLIENT:     | The Crown Estate             |          |    |
| DRAWING:    | Propsed Third Floor Pl       | an       |    |
| SCALE:      | I:100 @ AI                   | DRAWN:   | MP |
| DATE:       | Jun-12                       | CHECKED: | SW |
| CAD FILE:   | 1126-PL-06                   |          |    |
| DRAWING NO. | 1126-PL-06                   | REV:     | 0  |