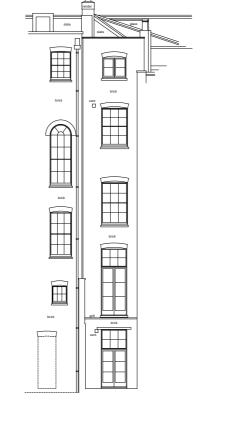

## PROPOSED WEST ELEVATION (PARK SQUARE EAST)

(THROUGH LIGHTWELLS)

PROPOSED WEST ELEVATION (PARK SQUARE EAST)

PROPOSED EAST ELEVATION (REAR) 19 PARK SQUARE EAST

17 PARK SQUARE EAST

NOTE THE ONLY PROPOSALS FOR THE PARK SQUARE EAST FRONT AND REAR ELEVATIONS ARE AS FOLLOWS: