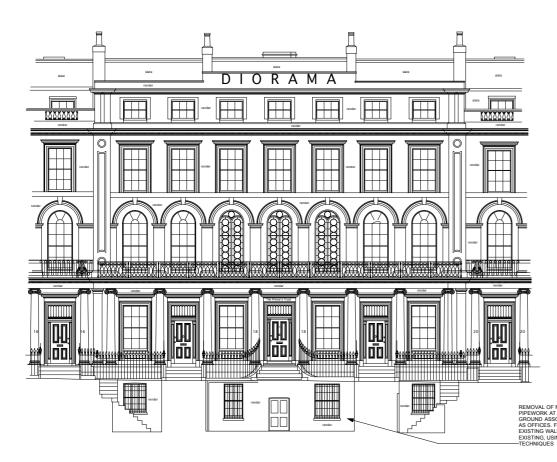

## PROPOSED WEST ELEVATION (PARK SQUARE EAST)

(THROUGH LIGHTWELLS)

PROPOSED WEST ELEVATION (PARK SQUARE EAST)

PROPOSED EAST ELEVATION (REAR) 19 PARK SQUARE EAST

17 PARK SQUARE EAST

NOTE THE ONLY PROPOSALS FOR THE PARK SQUARE EAST FRONT AND REAR ELEVATIONS ARE AS FOLLOWS:

-THE INCLUSION OF INTERNAL SECONDARY GLAZING. SECONDARY GLAZING TO INCORPORATE SOUND RESISTING GLASS IN TIMBER FRAMES. SECONDARY GLAZING FRAMES TO ALIGN WITH THE FRAMES OF THE EXISTING SASH WINDOWS. -REPLACEMENT OF TIMBER DOORS INTO THE VAULTS BELOW

PAVEMENT LEVEL, AND REPLACED WITH NEW TIMBER VAULT DOORS TO MATCH EXISTING.

- REMOVAL OF EXISTING MODERN M&E APARATUS TO LIGHTWELL BELOW GROUND, AS PER THE NOTE ADJACENT.

NOTE: ANY REPAIR AND RENOVATION TO THE EXISTING FABRIC TO INVOLVE MATCHING MATERIALS AND TECHNIQUES.