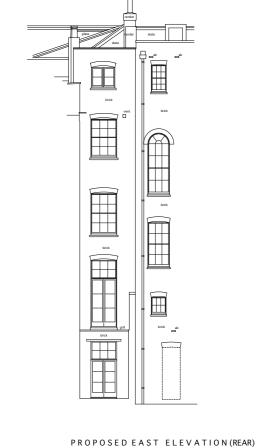

## PROPOSED WEST ELEVATION (PARK SQUARE EAST)

(THROUGH LIGHTWELLS)

PROPOSED WEST ELEVATION (PARK SQUARE EAST)

PROPOSED EAST ELEVATION (REAR) 19 PARK SQUARE EAST

17 PARK SQUARE EAST

NOTE THE ONLY PROPOSALS FOR THE PARK SQUARE EAST FRONT AND REAR ELEVATIONS ARE AS FOLLOWS: