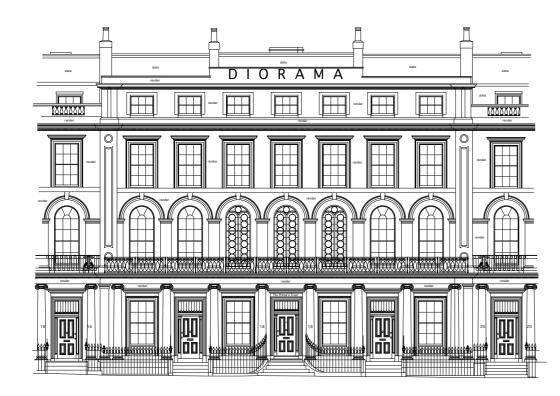

## (STREET ELEVATION)

## PROPOSED WEST ELEVATION (PARK SQUARE EAST)



(THROUGH LIGHTWELLS)

PROPOSED WEST ELEVATION (PARK SQUARE EAST)





PROPOSED EAST ELEVATION (REAR) 19 PARK SQUARE EAST

17 PARK SQUARE EAST

NOTE THE ONLY PROPOSALS FOR THE PARK SQUARE EAST FRONT AND REAR ELEVATIONS ARE AS FOLLOWS:

-THE INCLUSION OF INTERNAL SECONDARY GLAZING. SECONDARY GLAZING TO INCORPORATE SOUND RESISTING GLASS IN TIMBER FRAMES. SECONDARY GLAZING FRAMES TO ALIGN WITH THE FRAMES OF THE EXISTING SASH WINDOWS. -REPLACEMENT OF TIMBER DOORS INTO THE VAULTS BELOW

PAVEMENT LEVEL, AND REPLACED WITH NEW TIMBER VAULT DOORS TO MATCH EXISTING.

- REMOVAL OF EXISTING MODERN M&E APARATUS TO LIGHTWELL BELOW GROUND, AS PER THE NOTE ADJACENT.

NOTE: ANY REPAIR AND RENOVATION TO THE EXISTING FABRIC TO INVOLVE M