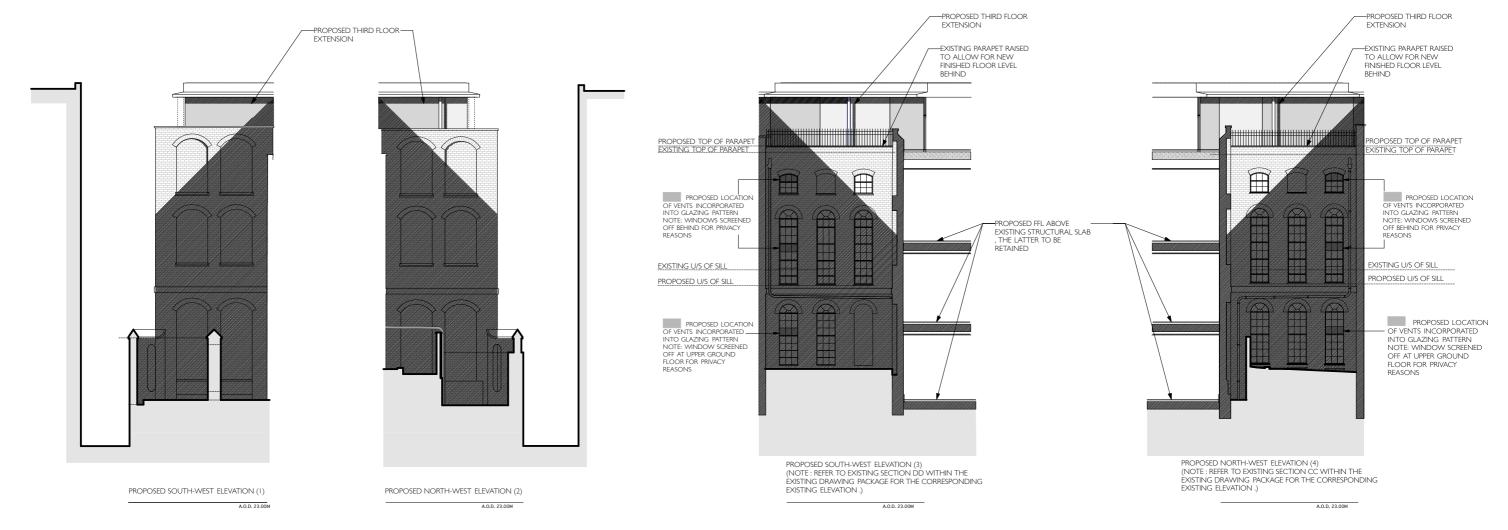

NOTE: WINDOWS ADJACENT TO REAR OF PARK SQUARE EAST, UPPER GROUND TO SECOND FLOOR, TO HAVE REMOVABLE INTERNAL SCREENS LOCATED BEHIND FOR PRIVACY REASONS. REFER TO DESIGN AND ACCESS STATEMENT, PRIVACY AND OVERLOOKING STRATEGY.

NOTE: EXISTING WINDOWS TO THE POLYGONAL BUILDING TO BE REPLACED WITH DOUBLE GLAZED UNITS ,TO MATCH EXISTING DESIGN, IN ORDER TO ACHIEVE THE REQUIRED THERMAL PROPERTIES

NOTE: REFER TO DESIGN AND ACCESS STATEMENT 'MATERIALS AND APPEARANCE' FOR DESCRIPTION OF MATERIALS TO THE THIRD FLOOR ROOF EXTENSION.

NOTE: ANY REPAIR AND RENOVATION TO THE EXISTING FABRIC TO INVOLVE MATCHING MATERIALS AND TECHNIQUES.

| REV: | DATE:    | DESCRIPTION:                                                           | INITIALS: |
|------|----------|------------------------------------------------------------------------|-----------|
| G    | 07/03/14 | NOTE ADDED REGARDING<br>PROPOSED AND EXISTING<br>FINISHED FLOOR LEVELS | NC        |
| F    | 18/06/13 | SOUTH-WEST AND<br>NORTH-WEST ELEVATION<br>REVISED                      | NC        |
| E    | 13/06/13 | NORTH WEST ELEVATION,<br>THIRD FLOOR ELEVATION<br>REVISED              | JH        |
| D    | 29/04/13 | REPLACEMENT WINDOWS NOTE REVISED                                       | JH        |