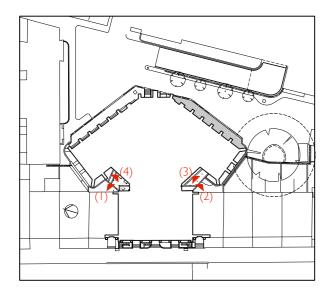

NOTE: WINDOWS ADJACENT TO REAR OF PARK SQUARE EAST, UPPER GROUND TO SECOND FLOOR, TO HAVE REMOVABLE INTERNAL SCREENS LOCATED BEHIND FOR PRIVACY REASONS. REFER TO DESIGN AND ACCESS STATEMENT, PRIVACY AND OVERLOOKING STRATEGY.

NOTE: EXISTING WINDOWS TO THE POLYGONAL BUILDING TO BE REPLACED WITH DOUBLE GLAZED UNITS ,TO MATCH EXISTING DESIGN, IN ORDER TO ACHIEVE THE REQUIRED THERMAL PROPERTIES

NOTE: REFER TO DESIGN AND ACCESS STATEMENT 'MATERIALS AND APPEARANCE' FOR DESCRIPTION OF MATERIALS TO THE THIRD FLOOR ROOF EXTENSION.

NOTE: ANY REPAIR AND RENOVATION TO THE EXISTING FABRIC TO INVOLVE MATCHING MATERIALS AND TECHNIQUES.

| REV: | DATE:    | DESCRIPTION:                                                           | INITIALS: |
|------|----------|------------------------------------------------------------------------|-----------|
| G    | 07/03/14 | NOTE ADDED REGARDING<br>PROPOSED AND EXISTING<br>FINISHED FLOOR LEVELS | NC        |
| F    | 18/06/13 | SOUTH-WEST AND<br>NORTH-WEST ELEVATION<br>REVISED                      | NC        |
| E    | 13/06/13 | NORTH WEST ELEVATION,<br>THIRD FLOOR ELEVATION<br>REVISED              | JH        |
| D    | 29/04/13 | REPLACEMENT WINDOWS NOTE REVISED                                       | JH        |