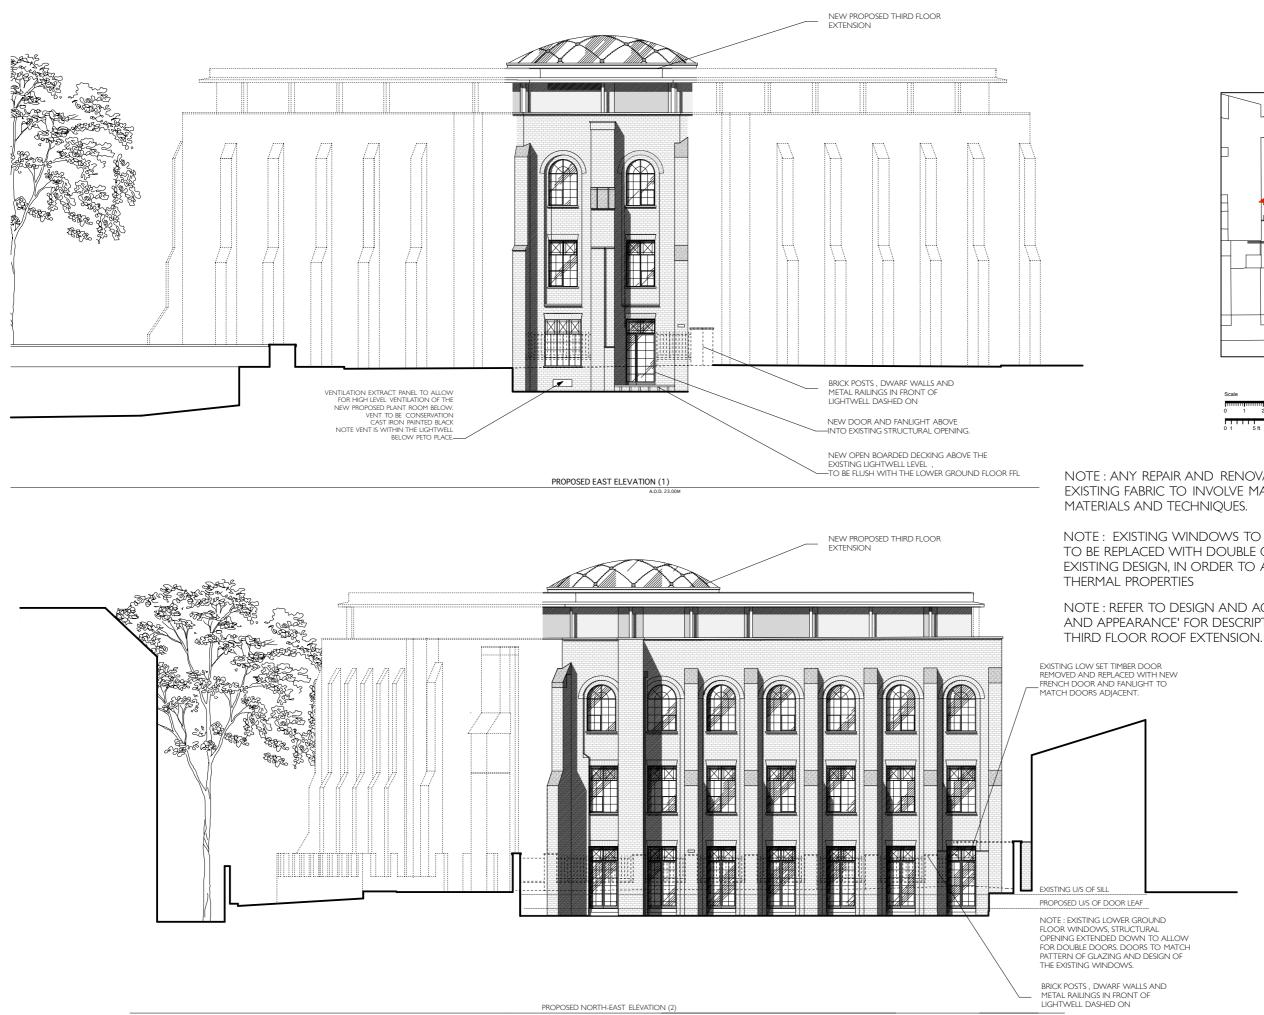

NOTE : ANY REPAIR AND RENOVATION TO THE EXISTING FABRIC TO INVOLVE MATCHING

NOTE : EXISTING WINDOWS TO THE POLYGONAL BUILDING TO BE REPLACED WITH DOUBLE GLAZED UNITS , TO MATCH EXISTING DESIGN, IN ORDER TO ACHIEVE THE REQUIRED

NOTE : REFER TO DESIGN AND ACCESS STATEMENT 'MATERIALS AND APPEARANCE' FOR DESCRIPTION OF MATERIALS TO THE

|                   | REV:<br>G<br>F<br>E                                                                   | DATE:<br>06/03/14<br>13/06/13<br>29/04/13 | DESCRIPTION:<br>WALLS IN FRONT OF LIC<br>DASHED ON. NEW DOC<br>BOARDED DECKING NC<br>PROPOSED ADDED<br>NOTE REGARDING NEW<br>DOORS AND LEVEL OF<br>DOORS AND LEVEL OF<br>DOORS ANDED<br>REPLACEMENT<br>WINDOWS NOTE<br>REVISED | OR AND OP<br>OTE AS | IN | initials:<br>jh<br>jh<br>jh |
|-------------------|---------------------------------------------------------------------------------------|-------------------------------------------|--------------------------------------------------------------------------------------------------------------------------------------------------------------------------------------------------------------------------------|---------------------|----|-----------------------------|
|                   | _                                                                                     |                                           |                                                                                                                                                                                                                                |                     |    |                             |
|                   | PROJECT:                                                                              |                                           | The Diorama, London, N                                                                                                                                                                                                         | WI 4LH              |    |                             |
|                   | CLIEP                                                                                 | NT:                                       | The Crown Estate                                                                                                                                                                                                               |                     |    |                             |
|                   | DRAN                                                                                  | MING:                                     | Proposed Elevations I                                                                                                                                                                                                          |                     |    |                             |
| LOW<br>ATCH<br>OF | SCAL                                                                                  | E                                         | 1:100@A1                                                                                                                                                                                                                       | DRAWN:              | MP |                             |
|                   | DATE                                                                                  | :                                         | Jan-13                                                                                                                                                                                                                         | CHECKED:            | SW |                             |
|                   | CAD                                                                                   | FILE:                                     | 1126-PL-08                                                                                                                                                                                                                     |                     |    |                             |
|                   | DRAN                                                                                  | WING NO:                                  | 1126-PL-08                                                                                                                                                                                                                     | REV:                | G  |                             |
|                   | IS Hoopers Yard London NW6 7EJ 1: 020 7328 2576 f: 0207 624 7811 Email: info@hubardhi |                                           |                                                                                                                                                                                                                                |                     |    |                             |